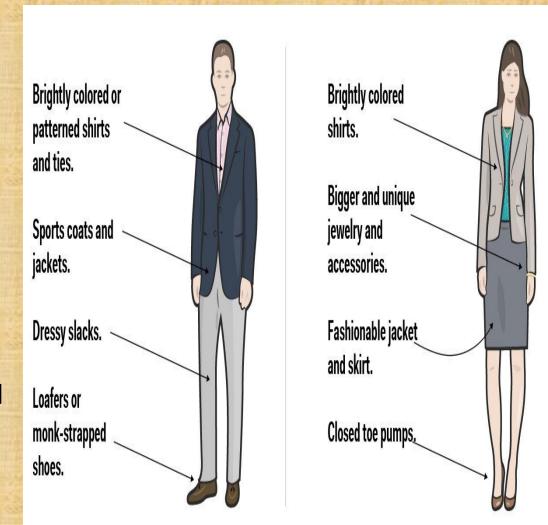

o wear expensive clothes but you have to wear something which looks good on you.



#### ACCEPTABLE DRESS



The above are all compliant with the Dress Regulations, including the lady on the far right, wearing a dress over leggings.

#### UNACCEPTABLE DRESS



Bare midriff,

Polo shirt

Blouse over leopinos

No tailorea iacket, no ti

Jeans (any colour)

## Choose professional colours like blue, black, brown, grey for official attire.

- Bright colours look out of place in corporate. Light and subtle colours exude elegance and professionalism and look best in offices.
- Make sure your clothes are clean and ironed.
- Hair should be neatly combed and kept short.
   Spikes hairstyle looks good only in parties and informal get together.
   Females should tie their hair. It gives a neat look.



- APPROPRIATE ATTIRE MATTERS
- BUSINESS CASUALS
- EXTREME SKIN EXPOSURE IS NOT ALLOWED
- PERFECT BLOUSE FOR WOMEN
- ABOUT THE TIE
- MATCH THE BELT WITH SUIT OR THE SHOES
- MATCH TROUSERS TO JACKET
- GO FOR PERFECT AND RIGHT FIT
- CONSIDER KHAKIS
- MATCH THE SOCKS WITH TROUSERS
- ATTENTION TO DETAILS
- YOUR SHOES SPEAK A LOT ABOUT YOU
- IT IS INCOMPLETE WITHOUT A HAIR STYLE
- PROPER MAKEUP, ACCESSORIES, HANDBAG
- STAND BY COMFORTABLE CLOTHES
- BE CONFIDENT AND COMFORTABLE





## GUIDELINES:

 Always be on time when you are invited to a formal party.



- Unfold your napkin as soon as you're seated and place it on your lap.
- If you have to excuse yourself in the middle of a meal, fold your napkin loosely.
- After the meal is over, place your napkin neatly.





- Incase of a private part