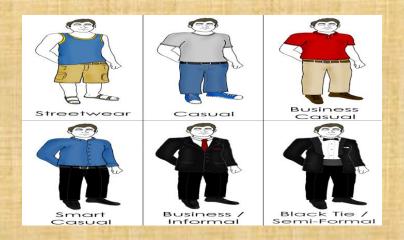

AND SHOWING KINDNESS AND RESPECT FOR THOSE AROUND YOU.

IT IS ABOUT EXERCISING GOOD JUDGMENT.

MANNERS WILL MAKE THE DIFFERENCE."



# DRESS CODE IN BUSINESS MEETING





## INTRODUCTION

Etiquette helps human beings to behave in a socially responsible way. One needs to follow a proper dress code at the workplace for the desired impact. Its necessary to dress appropriately at the workplace for an everlasting impression. Individuals who dress shabbily are never taken seriously at work.

One must dress as per the occasion. Avoid wearing jeans, shorts, T- Shirts or sleeveless dresses to work.

- Follow a professional dress code.
- Make sure you feel comfortable in whatever you wear.
- Its not always necessary to wear expensive clothes but you have to wear something which looks good on you.



#### ACCEPTABLE DRESS



The above are all compliant with the Dress Regulations, including the lady on the far right, wearing a dress over leggings.

#### UNACCEPTABLE DRESS



Bare midriff,

Polo shirt

Blouse over leopinos

No tailorea iacket, no ti

Jeans (any colour)

## Choose professional colours like blue, black, brown, grey for official attire.

- Bright colours look out of place in corporate. Light and subtle colours exude elegance and professionalism and look best in offices.
- Make sure your clothes are clean and ironed.
- Hair should be neatly combed and kept short.
   Spikes hairstyle looks good only in parties and informal get together.
   Females should tie their hair. It gives a neat look.



- APPROPRIATE ATTIRE MATTERS
- BUSINESS CASUALS
- EXTREME SKIN EXPOSURE IS NOT A