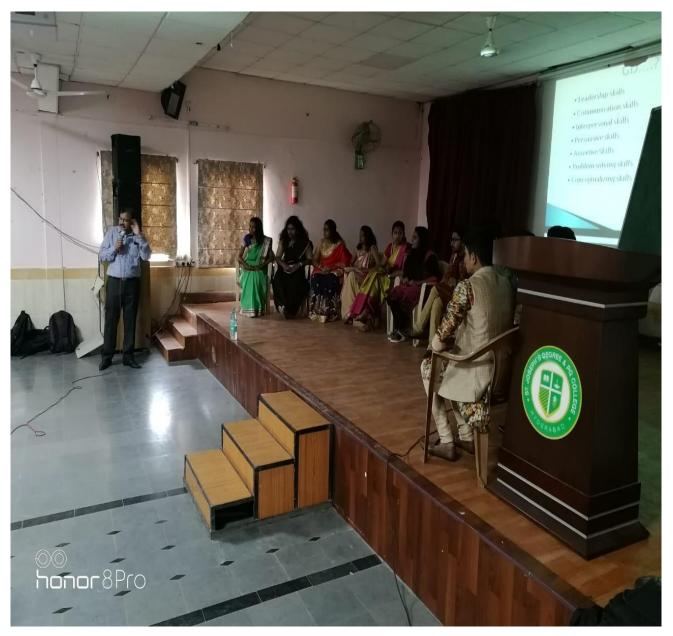

#### **Details**

Campus to Corporate a One Day Workshop was conducted by the Placements Cell on 14th August 2018 in Collaboration with IBS from 9.30 am to 3.30 pm on topics

- Soft skills Training
- Mock GD /PI Session
- Entrepreneurship Skills
- Skills sets for Placement
- Campus to Corporate
- Crafting your Career

**Prof.Soma Mahesh** and **Dr.Smriti** from **IBS** were the resource persons. The students were appreciative and requested to conduct such workshops in future.

| 3 4 <sup>th</sup> October 2018 Formskart One Day MBA |
|------------------------------------------------------|
|------------------------------------------------------|