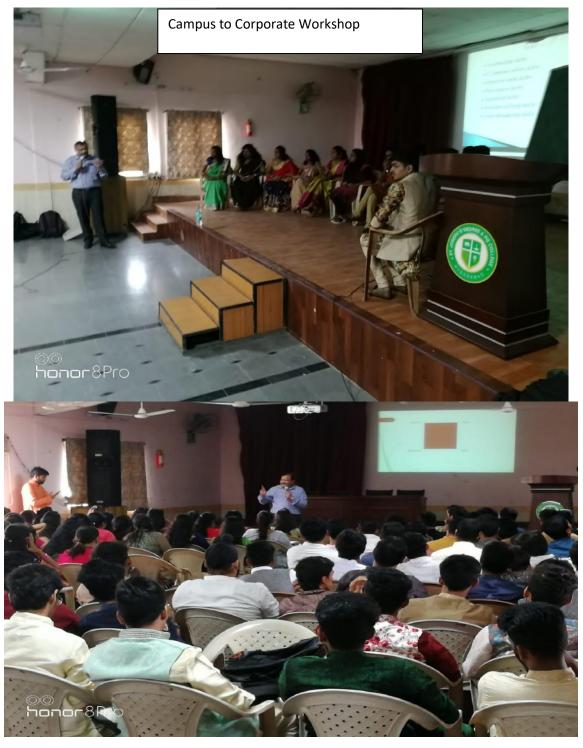

#### **Details**

Campus to Corporate a One Day Workshop was conducted by the Placements Cell on 14th August 2018 in Collaboration with IBS from 9.30 am to 3.30 pm on topics

- Soft skills Training
- Mock GD /PI Session
- Entrepreneurship Skills
- Skills sets for Placement
- Campus to Corporate
- Crafting your Career

**Prof.Soma Mahesh** and **Dr.Smriti** from **IBS** were the resource persons. The students were appreciative and requested to conduct such workshops in future.

| 3 4 <sup>th</sup> October 2018 Formskart One Day MBA |
|------------------------------------------------------|
|------------------------------------------------------|