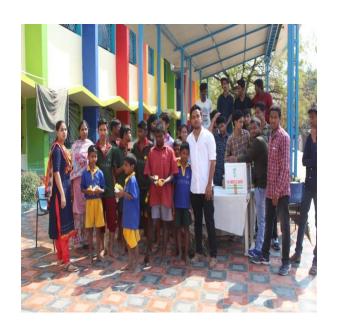

# B. Sc (MECs)-I YR

| 1 | Department                                                 | Physics & Electronics                                                                                                                                                                                                                                                   |  |
|---|------------------------------------------------------------|-------------------------------------------------------------------------------------------------------------------------------------------------------------------------------------------------------------------------------------------------------------------------|--|
| 2 | Class / Year / Semester                                    | B. Sc(MECs) I Year, Semester - 2                                                                                                                                                                                                                                        |  |
| 3 | Class In-charge coordinators                               | Mr. MLNRao                                                                                                                                                                                                                                                              |  |
| 4 | Total Strength of Class                                    | 36                                                                                                                                                                                                                                                                      |  |
| 5 | Number of Students attended                                | 31                                                                                                                                                                                                                                                                      |  |
| 6 | Program Details                                            |                                                                                                                                                                                                                                                                         |  |
| 7 | Place of Visit                                             | BASS (Bhagyanagar Ayyappa Seva Samithi) Orphan Home                                                                                                                                                                                                                     |  |
| 8 | Student's contribution (In terms of money /material/other) | Rs. 10,800=00 (Students Contribution) Students by the following Items with the contributed money. 8000=00 Food for the children 3000=00 Slippers 800 =00 Food grains 500 =00 Medicines 300 =00 Floor cleaning liquids 925 =00 Snacks & cool drinks 300 =00 Carrom coins |  |

| 9  | A Brief report about Program and Activities carried: | Department of Physics & Electronics organized a one day visit to BASS (Bhaganagar Ayyappa Seva Samithi) Home orphanage at Begum bazar for B. Sc (MECs) I Year under JSR activity on 15 Feb 2020. The faculty & the class incharge Mr. M.L.N.Rao, coordinated the program. Students entertained the children with games, songs and dances and also played cricket, hand ball etc. Students offered Lunch to the children and also donated other useful items to them |  |
|----|------------------------------------------------------|---------------------------------------------------------------------------------------------------------------------------------------------------------------------------------------------------------------------------------------------------------------------------------------------------------------------------------------------------------------------------------------------------------------------------------------------------------------------|--|
| 10 | Outcome Feedback (Students / Faculty / At Venue):    | Students interacted with the orphan children. Some students promised them to teach English, mathematics and computers in the weekends to help the students.                                                                                                                                                                                                                                                                                                         |  |