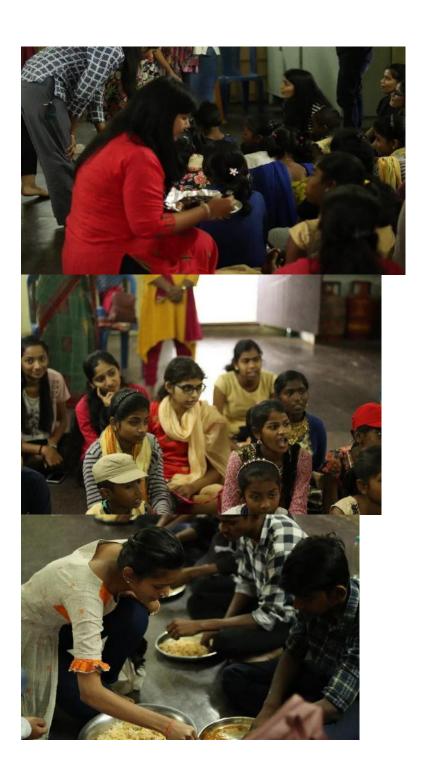

# B. Sc (MSCs)-IIYR

| 1 | Department                                                 | English                                                                                                                                                                                                                                                                                                                                                                                                                                                                                |
|---|------------------------------------------------------------|----------------------------------------------------------------------------------------------------------------------------------------------------------------------------------------------------------------------------------------------------------------------------------------------------------------------------------------------------------------------------------------------------------------------------------------------------------------------------------------|
| 2 | Class / Year / Semester                                    | B.Sc MSCS II Year / IV Sem                                                                                                                                                                                                                                                                                                                                                                                                                                                             |
| 3 | Class In-charge coordinators                               | K. Santha Ram, S. Ramesh, Dr. Sadiq Pasha                                                                                                                                                                                                                                                                                                                                                                                                                                              |
| 4 | <b>Total Strength of Class</b>                             | 40                                                                                                                                                                                                                                                                                                                                                                                                                                                                                     |
| 5 | Number of Students attended                                | 26                                                                                                                                                                                                                                                                                                                                                                                                                                                                                     |
| 6 | Program Details                                            | Visited a Foundation                                                                                                                                                                                                                                                                                                                                                                                                                                                                   |
| 7 | Place of Visit                                             | Diavya Jyoti Foundation, Saidabad                                                                                                                                                                                                                                                                                                                                                                                                                                                      |
| 8 | Student's contribution (In terms of money /material/other) | 9,400 /-                                                                                                                                                                                                                                                                                                                                                                                                                                                                               |
| 9 | A Brief report about Program and Activities carried:       | We Josephites (B.Sc. MSCS IV Sem) gathered there to provide psychological satisfaction and spent well amount of time with the little Children of the DivyaJyoti Foundation. We gathered there by 10.00 AM and spent time there till 4.00 PM. We provided lunch to the Children and Sports equipment. We conducted various sports competition to them, like Cricket, Badminton, Caroms, and dance competition too. The Children actively and enthusiastically participated and enjoyed. |

10 Outcome Feedback (Students / Faculty / At Venue):

We strongly believe that the function of Education is not just about fetching marks and job but social empathy. We witnessed out students matured behavior and responsible attitude. As a Faculty, it was a fulfilling day for us. Moreover, Students realized their role in society and nation building. Overall, it was a great opportunity for students and faculty to witness social oriented atmosphere.