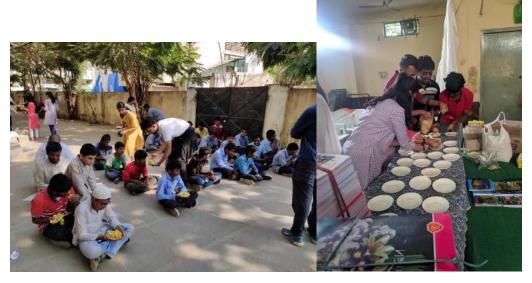

# B. Sc (MECs)-I YR

| 1 | Department                                                 | Physics & Electronics                                                                                                                                                                                                                                                   |  |
|---|------------------------------------------------------------|-------------------------------------------------------------------------------------------------------------------------------------------------------------------------------------------------------------------------------------------------------------------------|--|
| 2 | Class / Year / Semester                                    | B. Sc(MECs) I Year, Semester - 2                                                                                                                                                                                                                                        |  |
| 3 | Class In-charge coordinators                               | Mr. MLNRao                                                                                                                                                                                                                                                              |  |
| 4 | Total Strength of Class                                    | 36                                                                                                                                                                                                                                                                      |  |
| 5 | Number of Students attended                                | 31                                                                                                                                                                                                                                                                      |  |
| 6 | Program Details                                            |                                                                                                                                                                                                                                                                         |  |
| 7 | Place of Visit                                             | BASS (Bhagyanagar Ayyappa Seva Samithi) Orphan Home                                                                                                                                                                                                                     |  |
| 8 | Student's contribution (In terms of money /material/other) | Rs. 10,800=00 (Students Contribution) Students by the following Items with the contributed money. 8000=00 Food for the children 3000=00 Slippers 800 =00 Food grains 500 =00 Medicines 300 =00 Floor cleaning liquids 925 =00 Snacks & cool drinks 300 =00 Carrom coins |  |

| 9  | A Brief report about Program and Activities carried: | Department of Physics & Electronics organized a one day visit to BASS (Bhaganagar Ayyappa Seva Samithi) Home orphanage at Begum bazar for B. Sc (MECs) I Year under JSR activity on 15 Feb 2020. The faculty & the class incharge Mr. M.L.N.Rao, coordinated the program. Students entertained the children with games, songs and dances and also played cricket, hand ball etc. Students offered Lunch to the children and also donated other useful items to them |  |
|----|------------------------------------------------------|---------------------------------------------------------------------------------------------------------------------------------------------------------------------------------------------------------------------------------------------------------------------------------------------------------------------------------------------------------------------------------------------------------------------------------------------------------------------|--|
| 10 | Outcome Feedback (Students / Faculty / At Venue):    | Students interacted with the orphan children. Some students promised them to teach English, mathematics and computers in the weekends to help the students.                                                                                                                                                                                                                                                                                                         |  |