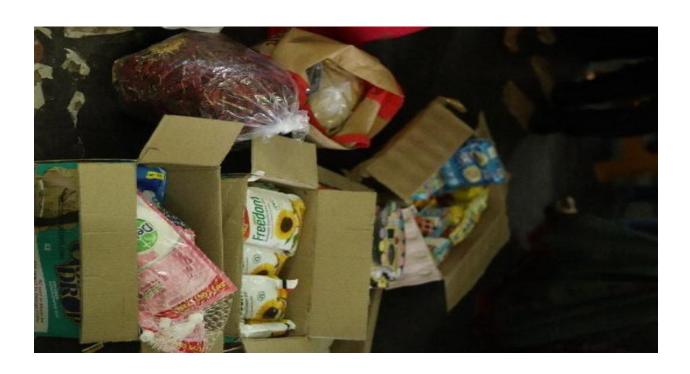

# B. Sc (MECs)-I YR

| 1 | Department                                                 | Physics & Electronics                                                                                                                                                                                                                                                   |  |
|---|------------------------------------------------------------|-------------------------------------------------------------------------------------------------------------------------------------------------------------------------------------------------------------------------------------------------------------------------|--|
| 2 | Class / Year / Semester                                    | B. Sc(MECs) I Year, Semester - 2                                                                                                                                                                                                                                        |  |
| 3 | Class In-charge coordinators                               | Mr. MLNRao                                                                                                                                                                                                                                                              |  |
| 4 | Total Strength of Class                                    | 36                                                                                                                                                                                                                                                                      |  |
| 5 | Number of Students attended                                | 31                                                                                                                                                                                                                                                                      |  |
| 6 | Program Details                                            |                                                                                                                                                                                                                                                                         |  |
| 7 | Place of Visit                                             | BASS (Bhagyanagar Ayyappa Seva Samithi) Orphan Home                                                                                                                                                                                                                     |  |
| 8 | Student's contribution (In terms of money /material/other) | Rs. 10,800=00 (Students Contribution) Students by the following Items with the contributed money. 8000=00 Food for the children 3000=00 Slippers 800 =00 Food grains 500 =00 Medicines 300 =00 Floor cleaning liquids 925 =00 Snacks & cool drinks 300 =00 Carrom coins |  |