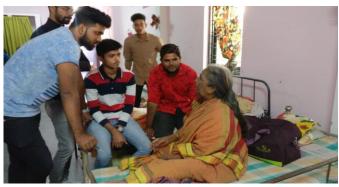

# B. Sc (MECs)-I YR

| 1 | Department                                                 | Physics & Electronics                                                                                                                                                                                                                                                   |  |
|---|------------------------------------------------------------|-------------------------------------------------------------------------------------------------------------------------------------------------------------------------------------------------------------------------------------------------------------------------|--|
| 2 | Class / Year / Semester                                    | B. Sc(MECs) I Year, Semester - 2                                                                                                                                                                                                                                        |  |
| 3 | Class In-charge coordinators                               | Mr. MLNRao                                                                                                                                                                                                                                                              |  |
| 4 | Total Strength of Class                                    | 36                                                                                                                                                                                                                                                                      |  |
| 5 | Number of Students attended                                | 31                                                                                                                                                                                                                                                                      |  |
| 6 | Program Details                                            |                                                                                                                                                                                                                                                                         |  |
| 7 | Place of Visit                                             | BASS (Bhagyanagar Ayyappa Seva Samithi) Orphan Home                                                                                                                                                                                                                     |  |
| 8 | Student's contribution (In terms of money /material/other) | Rs. 10,800=00 (Students Contribution) Students by the following Items with the contributed money. 8000=00 Food for the children 3000=00 Slippers 800 =00 Food grains 500 =00 Medicines 300 =00 Floor cleaning liquids 925 =00 Snacks & cool drinks 300 =00 Carrom coins |  |

| 9  | A Brief report about Program and Activities carried: | Department of Physics & Electronics organized a one day visit to BASS (Bhaganagar Ayyappa Seva Samithi) Home orphanage at Begum bazar for B. Sc (MECs) I Year under JSR activity on 15 Feb 2020. The faculty & the class incharge Mr. M.L.N.Rao, coordinated the program. Students entertained the children with games, songs and dances and also played cricket, hand ball etc. Students offered Lunch to the children and also donated other useful items to them |  |
|----|------------------------------------------------------|---------------------------------------------------------------------------------------------------------------------------------------------------------------------------------------------------------------------------------------------------------------------------------------------------------------------------------------------------------------------------------------------------------------------------------------------------------------------|--|
| 10 | Outcome Feedback (Students / Faculty / At Venue):    | Students interacted with the orphan children. Some students promised them to teach English, mathematics and computers in the weekends to help the students.                                                                                                                                                                                                                                                                                                         |  |