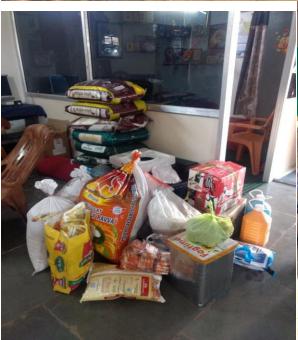

| SPHOORTHY JYOTHI FOUNDATION, BLIND SCHOOL<br>HOME, IBRAHIMPATNAM                                                                         |
| 8  | Student's contribution (In terms of money /material/other) | TOTAL CONTRIBUTION OF THE CLASS 8000 RS. PROVISION AND RS. 3,000 CASH                                                                    |
| 9  | A Brief report about Program and Activities carried:       | THEIR WAS VARIOUS ACTIVITIES PERFORMED BY BLIND STUDENTS LIKE SINGING, MIMICARY, DANCING etc.                                            |
| 10 | Outcome Feedback (Students / Faculty / At Venue) :         | Our Students were so inspired with the blind students. They felt so emotional and they were so grateful to the class incharge & College. |









| Autonomous      | - Affiliated to Osmania University |   |
|-----------------|------------------------------------|---|
|                 | <u> </u>                           |   |
|                 | R 15 Febuary 2020                  |   |
| class incharge  | Savita Praveen kumar               |   |
| A               | ttendance sheet                    |   |
| H.T NO:         | Student Name                       |   |
| 1214-16-405-042 | SAADUDDIN                          | р |
| 1214-17-405-001 | ANUSHA T S                         | р |
| 1214-17-405-003 | BANDARI RAHUL                      | р |
| 1214-17-405-004 | BANENOLA SHARNAPPA                 | р |
| 1214-17-405-005 | BHUT VASU PATEL                    | р |
| 1214-17-405-006 | BUDDULA DHEERAJ REDDY              | р |
| 1