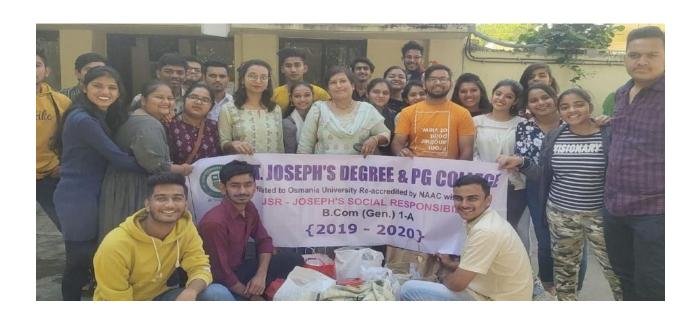

# REPORT ON JOSEPHIETS SOCIAL RESPONSIBILITY (JSR) - 2020

Date: 15<sup>th</sup> February 2020

### B. Sc (MSCs)-IYR

| 1  | Department                                                 | Mathematics & Statistics                                                                                                                                                                                                                                                                                                                                                                                                                       |
|----|------------------------------------------------------------|------------------------------------------------------------------------------------------------------------------------------------------------------------------------------------------------------------------------------------------------------------------------------------------------------------------------------------------------------------------------------------------------------------------------------------------------|
| 2  | Class / Year / Semester                                    | B. Sc MSCs-IB, I Year, Semester-II                                                                                                                                                                                                                                                                                                                                                                                                             |
| 3  | Class In-charge coordinators                               | Mrs. S. Vijayalaxmi                                                                                                                                                                                                                                                                                                                                                                                                                            |
| 4  | <b>Total Strength of Class</b>                             | 40                                                                                                                                                                                                                                                                                                                                                                                                                                             |
| 5  | Number of Students attended                                | 38                                                                                                                                                                                                                                                                                                                                                                                                                                             |
| 6  | Program Details                                            |                                                                                                                                                                                                                                                                                                                                                                                                                                                |
| 7  | Place of Visit                                             | Kasturbai Orphanage, East Prashanth Nagar, Moosarambagh,<br>Hyderabad.                                                                                                                                                                                                                                                                                                                                                                         |
| 8  | Student's contribution (In terms of money /material/other) | Lunch, Refreshments, Stationary, Sports Equipment's and some basic provision                                                                                                                                                                                                                                                                                                                                                                   |
| 9  | A Brief report about Program and Activities carried:       | The students of B. Sc MSCs-IB visited Kasturbai Orphanage, East Prashanth Nagar, Moosarambagh, Hyderabad as a part of Social responsibility and students interacted with children, conducted indoor games to the students and encouraged them with prizes. The students given refreshments to the children and followed by lunch at the end of the programme the students distributed sports equipment's and stationary etc., to the children. |
| 10 | Outcome Feedback (Students / Faculty / At Venue) :         | I personally felt very happy and proud to see ourstudent's efforts in purchasing the required things and providing lunch on time to children.  Students are very happy to being a part of JSR                                                                                                                                                                                                                                                  |