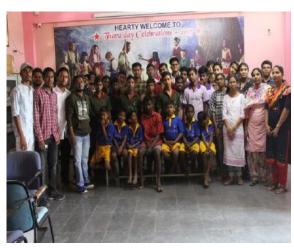

### B. Sc (MPCs)-IYR

| 1  | Department                                                       | Mathematics and Statistics                                                                                                                                                                                                                                                                                                                                                                                                                                          |  |
|----|------------------------------------------------------------------|---------------------------------------------------------------------------------------------------------------------------------------------------------------------------------------------------------------------------------------------------------------------------------------------------------------------------------------------------------------------------------------------------------------------------------------------------------------------|--|
| 2  | Class / Year / Semester                                          | B. Sc (MPCs)-IA-Sem-II                                                                                                                                                                                                                                                                                                                                                                                                                                              |  |
| 3  | Class In-charge coordinators                                     | Mrs J.Harika                                                                                                                                                                                                                                                                                                                                                                                                                                                        |  |
| 4  | <b>Total Strength of Class</b>                                   | 40                                                                                                                                                                                                                                                                                                                                                                                                                                                                  |  |
| 5  | Number of Students attended                                      | 26                                                                                                                                                                                                                                                                                                                                                                                                                                                                  |  |
| 6  | Program Details                                                  | Visit to Orphanage                                                                                                                                                                                                                                                                                                                                                                                                                                                  |  |
| 7  | Place of Visit                                                   | Thara Orphanage, New Boinpally, Secunderabad.                                                                                                                                                                                                                                                                                                                                                                                                                       |  |
| 8  | Student's contribution<br>(In terms of money<br>/material/other) | <ul> <li>Students collected an amount of RS.6500/-</li> <li>Provided Medicines to children</li> <li>Provided Sport equipments</li> <li>Provided Refreshments and Fruits</li> <li>Provided Rice bag of 25kgs</li> </ul>                                                                                                                                                                                                                                              |  |
| 9  | A Brief report about<br>Program and Activities<br>carried:       | Date of the event: 15 February 2020 (Saturday) Time of commencement of program: 10:00 AM Closing time: 2:30 PM  The main objective of the program is to interact with the orphans and motivate them. The students entertained the children by planning activities like singing, dancing and encouraged them to play sports like basket ball and shuttle. Students also provided refreshments and fruits to children and sponsored medicines to some needy children. |  |
| 10 | Outcome Feedback<br>(Students / Faculty / At<br>Venue) :         | Students had a great time interacting with the children by organizing various activities and were surprised to see their talents. Students felt very blessed to participate in JSR activity and also thanked our Principal, Rev.Fr.K.Marreddy for giving them an opportunity to serve the needy children. The visit helped the students to realize that they need to be more responsible and sensitive towards society.                                             |  |