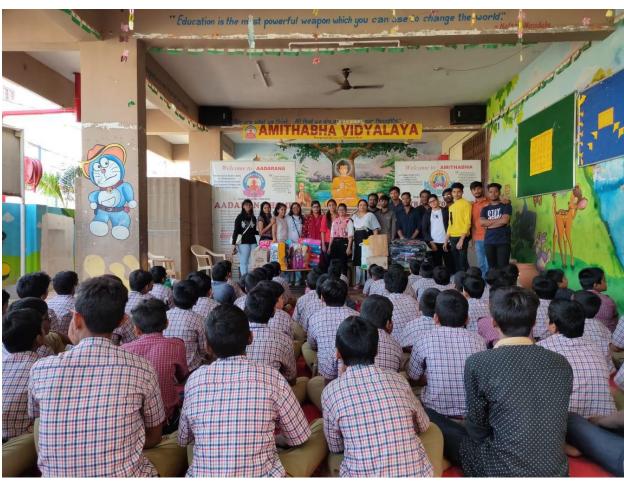

# Photo gallery

# B. Sc (MSCs)-IIYR

| 1 | Department                                                 | English                                                                                                                                                                                                                                                                                                                                                                                                                                                                                |
|---|------------------------------------------------------------|----------------------------------------------------------------------------------------------------------------------------------------------------------------------------------------------------------------------------------------------------------------------------------------------------------------------------------------------------------------------------------------------------------------------------------------------------------------------------------------|
| 2 | Class / Year / Semester                                    | B.Sc MSCS II Year / IV Sem                                                                                                                                                                                                                                                                                                                                                                                                                                                             |
| 3 | Class In-charge coordinators                               | K. Santha Ram, S. Ramesh, Dr. Sadiq Pasha                                                                                                                                                                                                                                                                                                                                                                                                                                              |
| 4 | <b>Total Strength of Class</b>                             | 40                                                                                                                                                                                                                                                                                                                                                                                                                                                                                     |
| 5 | Number of Students attended                                | 26                                                                                                                                                                                                                                                                                                                                                                                                                                                                                     |
| 6 | Program Details                                            | Visited a Foundation                                                                                                                                                                                                                                                                                                                                                                                                                                                                   |
| 7 | Place of Visit                                             | Diavya Jyoti Foundation, Saidabad                                                                                                                                                                                                                                                                                                                                                                                                                                                      |
| 8 | Student's contribution (In terms of money /material/other) | 9,400 /-                                                                                                                                                                                                                                                                                                                                                                                                                                                                               |
| 9 | A Brief report about Program and Activities carried:       | We Josephites (B.Sc. MSCS IV Sem) gathered there to provide psychological satisfaction and spent well amount of time with the little Children of the DivyaJyoti Foundation. We gathered there by 10.00 AM and spent time there till 4.00 PM. We provided lunch to the Children and Sports equipment. We conducted various sports competition to them, like Cricket, Badminton, Caroms, and dance competition too. The Children actively and enthusiastically participated and enjoyed. |