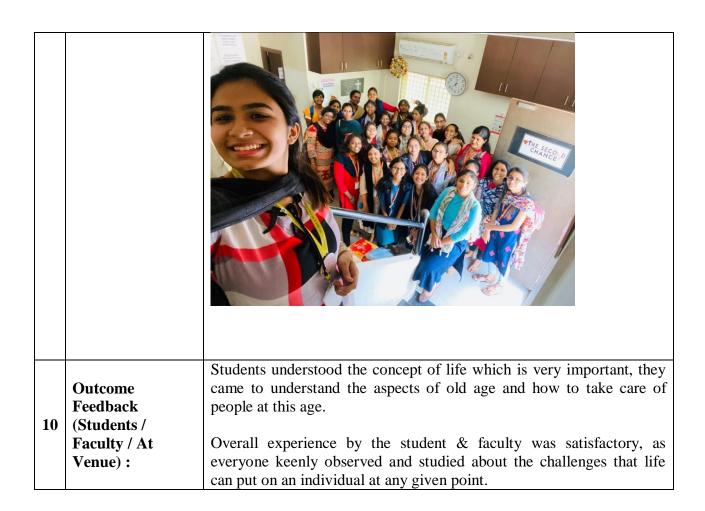

| 9  | A Brief report about Program and Activities carried: | Department of Physics & Electronics organized a one day visit to BASS (Bhaganagar Ayyappa Seva Samithi) Home orphanage at Begum bazar for B. Sc (MECs) I Year under JSR activity on 15 Feb 2020. The faculty & the class incharge Mr. M.L.N.Rao, coordinated the program. Students entertained the children with games, songs and dances and also played cricket, hand ball etc. Students offered Lunch to the children and also donated other useful items to them |  |
|----|------------------------------------------------------|---------------------------------------------------------------------------------------------------------------------------------------------------------------------------------------------------------------------------------------------------------------------------------------------------------------------------------------------------------------------------------------------------------------------------------------------------------------------|--|
| 10 | Outcome Feedback (Students / Faculty / At Venue):    | Students interacted with the orphan children. Some students promised them to teach English, mathematics and computers in the weekends to help the students.                                                                                                                                                                                                                                                                                                         |  |