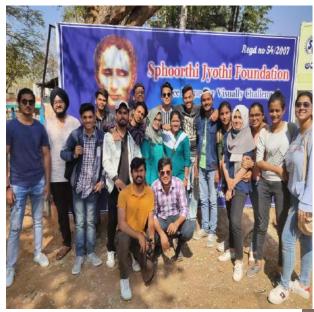

| SPHOORTHY JYOTHI FOUNDATION, BLIND SCHOOL<br>HOME, IBRAHIMPATNAM                                                                         |
| 8  | Student's contribution (In terms of money /material/other) | TOTAL CONTRIBUTION OF THE CLASS 8000 RS. PROVISION AND RS. 3,000 CASH                                                                    |
| 9  | A Brief report about Program and Activities carried:       | THEIR WAS VARIOUS ACTIVITIES PERFORMED BY BLIND STUDENTS LIKE SINGING, MIMICARY, DANCING etc.                                            |
| 10 | Outcome Feedback (Students / Faculty / At Venue) :         | Our Students were so inspired with the blind students. They felt so emotional and they were so grateful to the class incharge & College. |









| Autonomous      | - Affiliated to Osmania University |   |
|-----------------|------------------------------------|---|
|                 | <u> </u>                           |   |
|                 | R 15 Febuary 2020                  |   |
| class incharge  | Savita Praveen kumar               |   |
| A               | ttendance sheet                    |   |
| H.T NO:         | Student Name                       |   |
| 1214-16-405-042 | SAADUDDIN                          | р |
| 1214-17-405-001 | ANUSHA T S                         | р |
| 1214-17-405-003 | BANDARI RAHUL                      | р |
| 1214-17-405-004 | BANENOLA SHARNAPPA                 | р |
| 1214-17-405-005 | BHUT VASU PATEL                    | р |
| 1214-17-405-006 | BUDDULA DHEERAJ REDDY              | р |