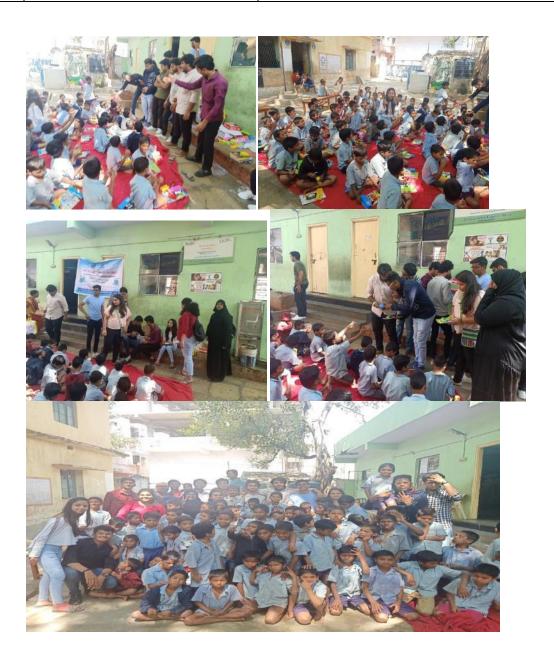

# B. Sc (MECs)-I YR

| 1 | Department                                                 | Physics & Electronics                                                                                                                                                                                                                                                   |  |
|---|------------------------------------------------------------|-------------------------------------------------------------------------------------------------------------------------------------------------------------------------------------------------------------------------------------------------------------------------|--|
| 2 | Class / Year / Semester                                    | B. Sc(MECs) I Year, Semester - 2                                                                                                                                                                                                                                        |  |
| 3 | Class In-charge coordinators                               | Mr. MLNRao                                                                                                                                                                                                                                                              |  |
| 4 | Total Strength of Class                                    | 36                                                                                                                                                                                                                                                                      |  |
| 5 | Number of Students attended                                | 31                                                                                                                                                                                                                                                                      |  |
| 6 | Program Details                                            |                                                                                                                                                                                                                                                                         |  |
| 7 | Place of Visit                                             | BASS (Bhagyanagar Ayyappa Seva Samithi) Orphan Home                                                                                                                                                                                                                     |  |
| 8 | Student's contribution (In terms of money /material/other) | Rs. 10,800=00 (Students Contribution) Students by the following Items with the contributed money. 8000=00 Food for the children 3000=00 Slippers 800 =00 Food grains 500 =00 Medicines 300 =00 Floor cleaning liquids 925 =00 Snacks & cool drinks 300 =00 Carrom coins |  |

| 9  | A Brief report about Program and Activities carried: | Department of Physics & Electronics organized a one day visit to BASS (Bhaganagar Ayyappa Seva Samithi) Home orphanage at Begum bazar for B. Sc (MECs) I Year under JSR activity on 15 Feb 2020. The faculty & the class incharge Mr. M.L.N.Rao, coordinated the program. Students entertained the children with games, songs and dances and also played cricket, hand ball etc. Students offered Lunch to the children and also donated other useful items to them |  |
|----|------------------------------------------------------|---------------------------------------------------------------------------------------------------------------------------------------------------------------------------------------------------------------------------------------------------------------------------------------------------------------------------------------------------------------------------------------------------------------------------------------------------------------------|--|
| 10 | Outcome Feedback (Students / Faculty / At Venue):    | Students interacted with the orphan children. Some students promised them to teach English, mathematics and computers in the weekends to help the students.                                                                                                                                                                                                                                                                                                         |  |