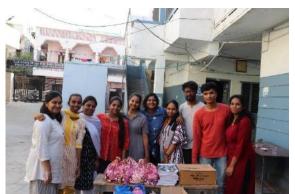

# B. Sc (MECs)-I YR

| 1 | Department                                                 | Physics & Electronics                                                                                                                                                                                                                                                   |  |
|---|------------------------------------------------------------|-------------------------------------------------------------------------------------------------------------------------------------------------------------------------------------------------------------------------------------------------------------------------|--|
| 2 | Class / Year / Semester                                    | B. Sc(MECs) I Year, Semester - 2                                                                                                                                                                                                                                        |  |
| 3 | Class In-charge coordinators                               | Mr. MLNRao                                                                                                                                                                                                                                                              |  |
| 4 | Total Strength of Class                                    | 36                                                                                                                                                                                                                                                                      |  |
| 5 | Number of Students attended                                | 31                                                                                                                                                                                                                                                                      |  |
| 6 | Program Details                                            |                                                                                                                                                                                                                                                                         |  |
| 7 | Place of Visit                                             | BASS (Bhagyanagar Ayyappa Seva Samithi) Orphan Home                                                                                                                                                                                                                     |  |
| 8 | Student's contribution (In terms of money /material/other) | Rs. 10,800=00 (Students Contribution) Students by the following Items with the contributed money. 8000=00 Food for the children 3000=00 Slippers 800 =00 Food grains 500 =00 Medicines 300 =00 Floor cleaning liquids 925 =00 Snacks & cool drinks 300 =00 Carrom coins |  |