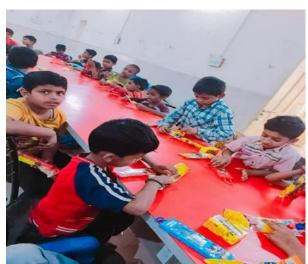

# B. Sc (MECs)-I YR

| 1 | Department                                                 | Physics & Electronics                                                                                                                                                                                                                                                   |  |
|---|------------------------------------------------------------|-------------------------------------------------------------------------------------------------------------------------------------------------------------------------------------------------------------------------------------------------------------------------|--|
| 2 | Class / Year / Semester                                    | B. Sc(MECs) I Year, Semester - 2                                                                                                                                                                                                                                        |  |
| 3 | Class In-charge coordinators                               | Mr. MLNRao                                                                                                                                                                                                                                                              |  |
| 4 | Total Strength of Class                                    | 36                                                                                                                                                                                                                                                                      |  |
| 5 | Number of Students attended                                | 31                                                                                                                                                                                                                                                                      |  |
| 6 | Program Details                                            |                                                                                                                                                                                                                                                                         |  |
| 7 | Place of Visit                                             | BASS (Bhagyanagar Ayyappa Seva Samithi) Orphan Home                                                                                                                                                                                                                     |  |
| 8 | Student's contribution (In terms of money /material/other) | Rs. 10,800=00 (Students Contribution) Students by the following Items with the contributed money. 8000=00 Food for the children 3000=00 Slippers 800 =00 Food grains 500 =00 Medicines 300 =00 Floor cleaning liquids 925 =00 Snacks & cool drinks 300 =00 Carrom coins |  |

| 9  | A Brief report about Program and Activities carried: | Department of Physics & Electronics organized a one day visit to BASS (Bhaganagar Ayyappa Seva Samithi) Home orphanage at Begum bazar for B. Sc (MECs) I Year under JSR activity on 15 Feb 2020. The faculty & the class incharge Mr. M.L.N.Rao, coordinated the program. Students entertained the children with games, songs and dances and also played cricket, hand ball etc. Students offered Lunch to the children and also donated other useful items to them |  |
|----|------------------------------------------------------|---------------------------------------------------------------------------------------------------------------------------------------------------------------------------------------------------------------------------------------------------------------------------------------------------------------------------------------------------------------------------------------------------------------------------------------------------------------------|--|
| 10 | Outcome Feedback (Students / Faculty / At Venue):    | Students interacted with the orphan children. Some students promised them to teach English, mathematics and computers in the weekends to help the students.                                                                                                                                                                                                                                                                                                         |  |