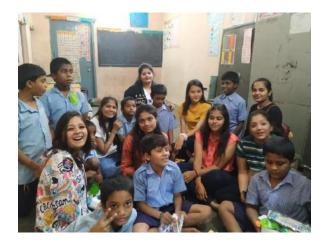

# B. Sc (MECs)-I YR

| 1 | Department                                                 | Physics & Electronics                                                                                                                                                                                                                                                   |  |
|---|------------------------------------------------------------|-------------------------------------------------------------------------------------------------------------------------------------------------------------------------------------------------------------------------------------------------------------------------|--|
| 2 | Class / Year / Semester                                    | B. Sc(MECs) I Year, Semester - 2                                                                                                                                                                                                                                        |  |
| 3 | Class In-charge coordinators                               | Mr. MLNRao                                                                                                                                                                                                                                                              |  |
| 4 | Total Strength of Class                                    | 36                                                                                                                                                                                                                                                                      |  |
| 5 | Number of Students attended                                | 31                                                                                                                                                                                                                                                                      |  |
| 6 | Program Details                                            |                                                                                                                                                                                                                                                                         |  |
| 7 | Place of Visit                                             | BASS (Bhagyanagar Ayyappa Seva Samithi) Orphan Home                                                                                                                                                                                                                     |  |
| 8 | Student's contribution (In terms of money /material/other) | Rs. 10,800=00 (Students Contribution) Students by the following Items with the contributed money. 8000=00 Food for the children 3000=00 Slippers 800 =00 Food grains 500 =00 Medicines 300 =00 Floor cleaning liquids 925 =00 Snacks & cool drinks 300 =00 Carrom coins |  |