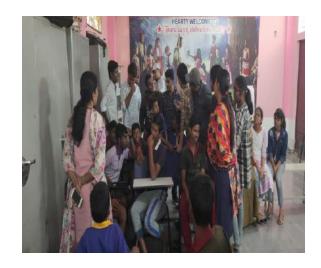

# B. Sc (MSCs)-IIYR

| 1 | Department                                                 | English                                                                                                                                                                                                                                                                                                                                                                                                                                                                                |
|---|------------------------------------------------------------|----------------------------------------------------------------------------------------------------------------------------------------------------------------------------------------------------------------------------------------------------------------------------------------------------------------------------------------------------------------------------------------------------------------------------------------------------------------------------------------|
| 2 | Class / Year / Semester                                    | B.Sc MSCS II Year / IV Sem                                                                                                                                                                                                                                                                                                                                                                                                                                                             |
| 3 | Class In-charge coordinators                               | K. Santha Ram, S. Ramesh, Dr. Sadiq Pasha                                                                                                                                                                                                                                                                                                                                                                                                                                              |
| 4 | <b>Total Strength of Class</b>                             | 40                                                                                                                                                                                                                                                                                                                                                                                                                                                                                     |
| 5 | Number of Students attended                                | 26                                                                                                                                                                                                                                                                                                                                                                                                                                                                                     |
| 6 | Program Details                                            | Visited a Foundation                                                                                                                                                                                                                                                                                                                                                                                                                                                                   |
| 7 | Place of Visit                                             | Diavya Jyoti Foundation, Saidabad                                                                                                                                                                                                                                                                                                                                                                                                                                                      |
| 8 | Student's contribution (In terms of money /material/other) | 9,400 /-                                                                                                                                                                                                                                                                                                                                                                                                                                                                               |
| 9 | A Brief report about Program and Activities carried:       | We Josephites (B.Sc. MSCS IV Sem) gathered there to provide psychological satisfaction and spent well amount of time with the little Children of the DivyaJyoti Foundation. We gathered there by 10.00 AM and spent time there till 4.00 PM. We provided lunch to the Children and Sports equipment. We conducted various sports competition to them, like Cricket, Badminton, Caroms, and dance competition too. The Children actively and enthusiastically participated and enjoyed. |

10 Outcome Feedback (Students / Faculty / At Venue):

We strongly believe that the function of Education is not just about fetching marks and job but social empathy. We witnessed out students matured behavior and responsible attitude. As a Faculty, it was a fulfilling day for us. Moreover, Students realized their role in society and nation building. Overall, it was a great opportunity for students and faculty to witness social oriented atmosphere.