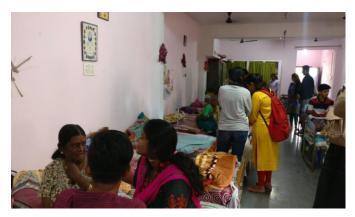

# B. Sc (MECs)-I YR

| 1 | Department                                                 | Physics & Electronics                                                                                                                                                                                                                                                   |  |
|---|------------------------------------------------------------|-------------------------------------------------------------------------------------------------------------------------------------------------------------------------------------------------------------------------------------------------------------------------|--|
| 2 | Class / Year / Semester                                    | B. Sc(MECs) I Year, Semester - 2                                                                                                                                                                                                                                        |  |
| 3 | Class In-charge coordinators                               | Mr. MLNRao                                                                                                                                                                                                                                                              |  |
| 4 | Total Strength of Class                                    | 36                                                                                                                                                                                                                                                                      |  |
| 5 | Number of Students attended                                | 31                                                                                                                                                                                                                                                                      |  |
| 6 | Program Details                                            |                                                                                                                                                                                                                                                                         |  |
| 7 | Place of Visit                                             | BASS (Bhagyanagar Ayyappa Seva Samithi) Orphan Home                                                                                                                                                                                                                     |  |
| 8 | Student's contribution (In terms of money /material/other) | Rs. 10,800=00 (Students Contribution) Students by the following Items with the contributed money. 8000=00 Food for the children 3000=00 Slippers 800 =00 Food grains 500 =00 Medicines 300 =00 Floor cleaning liquids 925 =00 Snacks & cool drinks 300 =00 Carrom coins |  |

| 9  | A Brief report about Program and Activities carried: | Department of Physics & Electronics organized a one day visit to BASS (Bhaganagar Ayyappa Seva Samithi) Home orphanage at Begum bazar for B. Sc (MECs) I Year under JSR activity on 15 Feb 2020. The faculty & the class incharge Mr. M.L.N.Rao, coordinated the program. Students entertained the children with games, songs and dances and also played cricket, hand ball etc. Students offered Lunch to the children and also donated other useful items to them |  |
|----|------------------------------------------------------|---------------------------------------------------------------------------------------------------------------------------------------------------------------------------------------------------------------------------------------------------------------------------------------------------------------------------------------------------------------------------------------------------------------------------------------------------------------------|--|
| 10 | Outcome Feedback (Students / Faculty / At Venue):    | Students interacted with the orphan children. Some students promised them to teach English, mathematics and computers in the weekends to help the students.                                                                                                                                                                                                                                                                                                         |  |