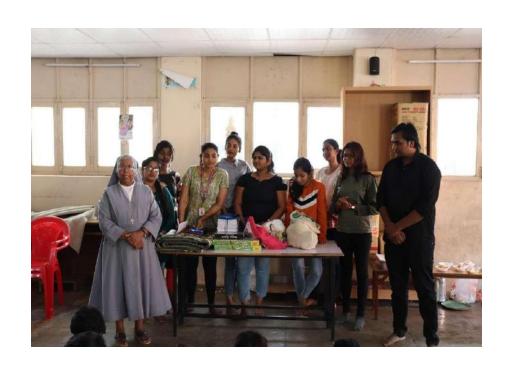

# B. Sc (MSCs)-IIYR

| 1 | Department                                                 | English                                                                                                                                                                                                                                                                                                                                                                                                                                                                                |
|---|------------------------------------------------------------|----------------------------------------------------------------------------------------------------------------------------------------------------------------------------------------------------------------------------------------------------------------------------------------------------------------------------------------------------------------------------------------------------------------------------------------------------------------------------------------|
| 2 | Class / Year / Semester                                    | B.Sc MSCS II Year / IV Sem                                                                                                                                                                                                                                                                                                                                                                                                                                                             |
| 3 | Class In-charge coordinators                               | K. Santha Ram, S. Ramesh, Dr. Sadiq Pasha                                                                                                                                                                                                                                                                                                                                                                                                                                              |
| 4 | <b>Total Strength of Class</b>                             | 40                                                                                                                                                                                                                                                                                                                                                                                                                                                                                     |
| 5 | Number of Students attended                                | 26                                                                                                                                                                                                                                                                                                                                                                                                                                                                                     |
| 6 | Program Details                                            | Visited a Foundation                                                                                                                                                                                                                                                                                                                                                                                                                                                                   |
| 7 | Place of Visit                                             | Diavya Jyoti Foundation, Saidabad                                                                                                                                                                                                                                                                                                                                                                                                                                                      |
| 8 | Student's contribution (In terms of money /material/other) | 9,400 /-                                                                                                                                                                                                                                                                                                                                                                                                                                                                               |
| 9 | A Brief report about Program and Activities carried:       | We Josephites (B.Sc. MSCS IV Sem) gathered there to provide psychological satisfaction and spent well amount of time with the little Children of the DivyaJyoti Foundation. We gathered there by 10.00 AM and spent time there till 4.00 PM. We provided lunch to the Children and Sports equipment. We conducted various sports competition to them, like Cricket, Badminton, Caroms, and dance competition too. The Children actively and enthusiastically participated and enjoyed. |

10 Outcome Feedback (Students / Faculty / At Venue):

We strongly believe that the function of Education is not just about fetching marks and job but social empathy. We witnessed out students matured behavior and responsible attitude. As a Faculty, it was a fulfilling day for us. Moreover, Students realized their role in society and nation building. Overall, it was a great opportunity for students and faculty to witness social oriented atmosphere.