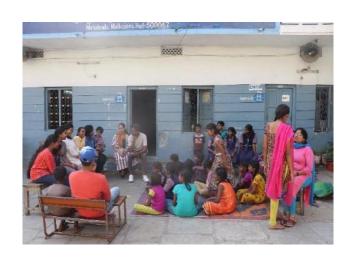

# B. Sc (MECs)-I YR

| 1 | Department                                                 | Physics & Electronics                                                                                                                                                                                                                                                   |  |
|---|------------------------------------------------------------|-------------------------------------------------------------------------------------------------------------------------------------------------------------------------------------------------------------------------------------------------------------------------|--|
| 2 | Class / Year / Semester                                    | B. Sc(MECs) I Year, Semester - 2                                                                                                                                                                                                                                        |  |
| 3 | Class In-charge coordinators                               | Mr. MLNRao                                                                                                                                                                                                                                                              |  |
| 4 | Total Strength of Class                                    | 36                                                                                                                                                                                                                                                                      |  |
| 5 | Number of Students attended                                | 31                                                                                                                                                                                                                                                                      |  |
| 6 | Program Details                                            |                                                                                                                                                                                                                                                                         |  |
| 7 | Place of Visit                                             | BASS (Bhagyanagar Ayyappa Seva Samithi) Orphan Home                                                                                                                                                                                                                     |  |
| 8 | Student's contribution (In terms of money /material/other) | Rs. 10,800=00 (Students Contribution) Students by the following Items with the contributed money. 8000=00 Food for the children 3000=00 Slippers 800 =00 Food grains 500 =00 Medicines 300 =00 Floor cleaning liquids 925 =00 Snacks & cool drinks 300 =00 Carrom coins |  |

| 9  | A Brief report about Program and Activities carried: | Department of Physics & Electronics organized a one day visit to BASS (Bhaganagar Ayyappa Seva Samithi) Home orphanage at Begum bazar for B. Sc (MECs) I Year under JSR activity on 15 Feb 2020. The faculty & the class incharge Mr. M.L.N.Rao, coordinated the program. Students entertained the children with games, songs and dances and also played cricket, hand ball etc. Students offered Lunch to the children and also donated other useful items to them |  |
|----|------------------------------------------------------|---------------------------------------------------------------------------------------------------------------------------------------------------------------------------------------------------------------------------------------------------------------------------------------------------------------------------------------------------------------------------------------------------------------------------------------------------------------------|--|
| 10 | Outcome Feedback (Students / Faculty / At Venue):    | Students interacted with the orphan children. Some students promised them to teach English, mathematics and computers in the weekends to help the students.                                                                                                                                                                                                                                                                                                         |  |