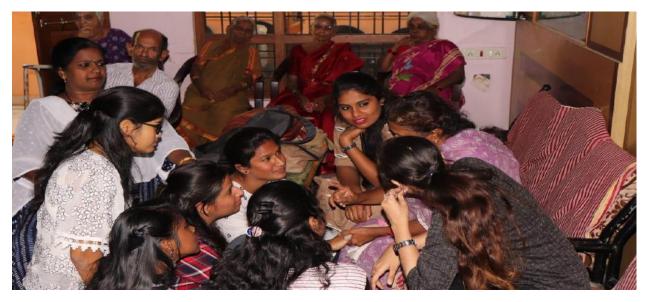

# B. Sc (MECs)-I YR

| 1 | Department                                                 | Physics & Electronics                                                                                                                                                                                                                                                   |  |
|---|------------------------------------------------------------|-------------------------------------------------------------------------------------------------------------------------------------------------------------------------------------------------------------------------------------------------------------------------|--|
| 2 | Class / Year / Semester                                    | B. Sc(MECs) I Year, Semester - 2                                                                                                                                                                                                                                        |  |
| 3 | Class In-charge coordinators                               | Mr. MLNRao                                                                                                                                                                                                                                                              |  |
| 4 | Total Strength of Class                                    | 36                                                                                                                                                                                                                                                                      |  |
| 5 | Number of Students attended                                | 31                                                                                                                                                                                                                                                                      |  |
| 6 | Program Details                                            |                                                                                                                                                                                                                                                                         |  |
| 7 | Place of Visit                                             | BASS (Bhagyanagar Ayyappa Seva Samithi) Orphan Home                                                                                                                                                                                                                     |  |
| 8 | Student's contribution (In terms of money /material/other) | Rs. 10,800=00 (Students Contribution) Students by the following Items with the contributed money. 8000=00 Food for the children 3000=00 Slippers 800 =00 Food grains 500 =00 Medicines 300 =00 Floor cleaning liquids 925 =00 Snacks & cool drinks 300 =00 Carrom coins |  |