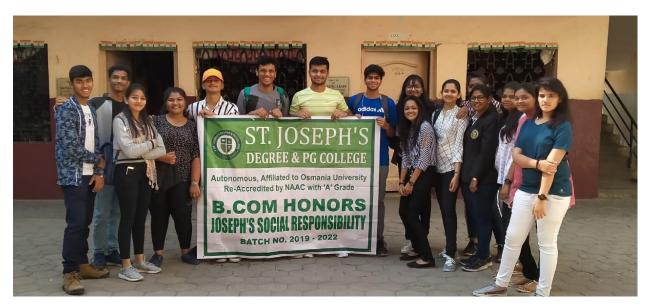

# REPORT ON JOSEPHIETS SOCIAL RESPONSIBILITY (JSR) - 2020

Date: 15<sup>th</sup> February 2020