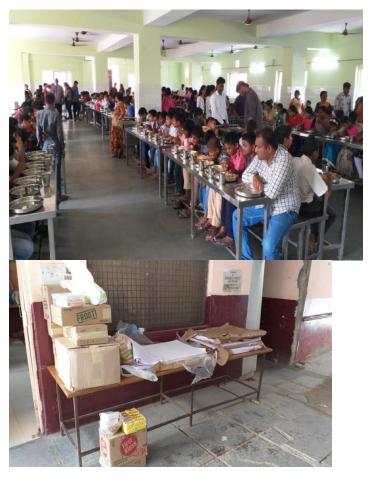

ater Ramakrishna garu took all the students to the science lab and demonstrated how the blind children learnt science through touch and feel and imagine the world around. Computer lab is also shown.  At 12.30 students were given lunch break for one hour where all the students actively participated serving the food to the blind children.  At 2.00 pm various games were conducted and prizes were distributed at 3.00 pm. Students left the place at 3.30pm with all the hearts loaded with mixed feelings of happiness and sorrow. |

Outcome Feedback (Students / Faculty / At Venue):

Students felt that one should never feel bad of their drawbacks, they should only focus on how to live with it. How to be determined in life and how strong one has to be in every situation that comes in their life.











### ST.JOSEPH'S DEGREE &PG COLLEGE

Autonomous – Affiliated to Osmania University Re-Accredited by NAAC with 'A' Grade

#### **REPORT**

#### ON JOSEPHIETS SOCIAL RESPONSIBILITY (JSR) - 2020

|   | <del>,</del>                                               | <del>,</del>