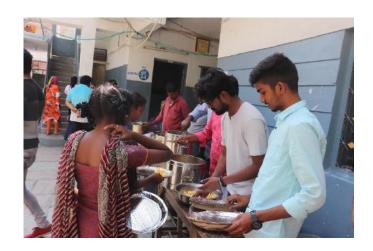

# B. Sc (MECs)-I YR

| 1 | Department                                                 | Physics & Electronics                                                                                                                                                                                                                                                   |  |
|---|------------------------------------------------------------|-------------------------------------------------------------------------------------------------------------------------------------------------------------------------------------------------------------------------------------------------------------------------|--|
| 2 | Class / Year / Semester                                    | B. Sc(MECs) I Year, Semester - 2                                                                                                                                                                                                                                        |  |
| 3 | Class In-charge coordinators                               | Mr. MLNRao                                                                                                                                                                                                                                                              |  |
| 4 | Total Strength of Class                                    | 36                                                                                                                                                                                                                                                                      |  |
| 5 | Number of Students attended                                | 31                                                                                                                                                                                                                                                                      |  |
| 6 | Program Details                                            |                                                                                                                                                                                                                                                                         |  |
| 7 | Place of Visit                                             | BASS (Bhagyanagar Ayyappa Seva Samithi) Orphan Home                                                                                                                                                                                                                     |  |
| 8 | Student's contribution (In terms of money /material/other) | Rs. 10,800=00 (Students Contribution) Students by the following Items with the contributed money. 8000=00 Food for the children 3000=00 Slippers 800 =00 Food grains 500 =00 Medicines 300 =00 Floor cleaning liquids 925 =00 Snacks & cool drinks 300 =00 Carrom coins |  |

| 9  | A Brief report about Program and Activities carried: | Department of Physics & Electronics organized a one day visit to BASS (Bhaganagar Ayyappa Seva Samithi) Home orphanage at Begum bazar for B. Sc (MECs) I Year under JSR activity on 15 Feb 2020. The faculty & the class incharge Mr. M.L.N.Rao, coordinated the program. Students entertained the children with games, songs and dances and also played cricket, hand ball etc. Students offered Lunch to the children and also donated other useful items to them |  |
|----|------------------------------------------------------|---------------------------------------------------------------------------------------------------------------------------------------------------------------------------------------------------------------------------------------------------------------------------------------------------------------------------------------------------------------------------------------------------------------------------------------------------------------------|--|
| 10 | Outcome Feedback (Students / Faculty / At Venue):    | Students interacted with the orphan children. Some students promised them to teach English, mathematics and computers in the weekends to help the students.                                                                                                                                                                                                                                                                                                         |  |