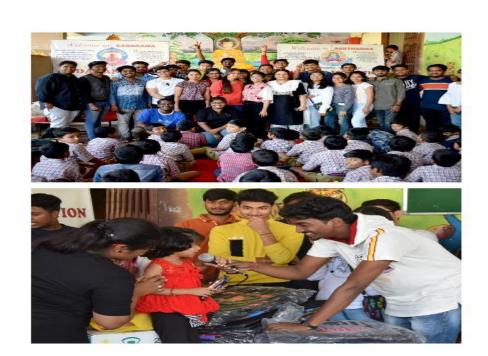

---------------------------------|---------------------------------------------------------------------------------------------------------------------------------------------------------------------------------------------------------------------------------------------------------------------------------------------------------------------------------------------------------------|
| 10 | Outcome Feedback (Students / Faculty / At Venue) : | Students felt it was a memorable day as they could spread joy among the in mates of the Orphanage .They also understood the need to be thankful and feel contented with what they have. Over all the Students went back with lots of Memories.                                                                                                                |













| 1 | Department                                                 | Department of Commerce                                                                                                                                                                                                                                                                                                                                                                                                                                                                                                                                                                                                                                                                                                              |
|---|------