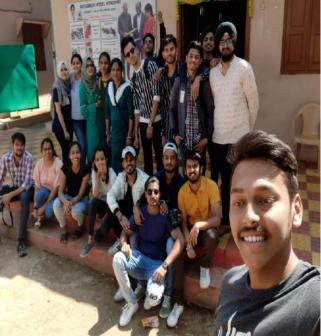

| SPHOORTHY JYOTHI FOUNDATION, BLIND SCHOOL<br>HOME, IBRAHIMPATNAM                                                                         |
| 8  | Student's contribution (In terms of money /material/other) | TOTAL CONTRIBUTION OF THE CLASS 8000 RS. PROVISION AND RS. 3,000 CASH                                                                    |
| 9  | A Brief report about Program and Activities carried:       | THEIR WAS VARIOUS ACTIVITIES PERFORMED BY BLIND STUDENTS LIKE SINGING, MIMICARY, DANCING etc.                                            |
| 10 | Outcome Feedback (Students / Faculty / At Venue) :         | Our Students were so inspired with the blind students. They felt so emotional and they were so grateful to the class incharge & College. |









| Autonomous      | - Affiliated to Osmania University |   |
|-----------------|------------------------------------|---|
|                 | <u> </u>                           |   |
|                 | R 15 Febuary 2020                  |   |
| class incharge  | Savita Praveen kumar               |   |
| A               | ttendance sheet                    |   |
| H.T NO:         | Student Name                       |   |
| 1214-16-405-042 | SAADUDDIN                          | р |
| 1214-17-405-001 | ANUSHA T S                         | р |
| 1214-17-405-003 | BANDARI RAHUL                      | р |
| 1214-17-405-004 | BANENOLA SHARNAPPA                 | р |
| 1214-17-405-005 | BHUT VASU PATEL                    | р |
| 1214-17-405-006 | BUDDULA DHEERAJ REDDY              | р |
| 121