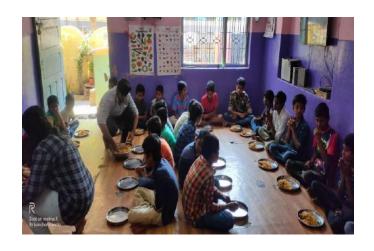

# B. Sc (MECs)-I YR

| 1 | Department                                                 | Physics & Electronics                                                                                                                                                                                                                                                   |  |
|---|------------------------------------------------------------|-------------------------------------------------------------------------------------------------------------------------------------------------------------------------------------------------------------------------------------------------------------------------|--|
| 2 | Class / Year / Semester                                    | B. Sc(MECs) I Year, Semester - 2                                                                                                                                                                                                                                        |  |
| 3 | Class In-charge coordinators                               | Mr. MLNRao                                                                                                                                                                                                                                                              |  |
| 4 | Total Strength of Class                                    | 36                                                                                                                                                                                                                                                                      |  |
| 5 | Number of Students attended                                | 31                                                                                                                                                                                                                                                                      |  |
| 6 | Program Details                                            |                                                                                                                                                                                                                                                                         |  |
| 7 | Place of Visit                                             | BASS (Bhagyanagar Ayyappa Seva Samithi) Orphan Home                                                                                                                                                                                                                     |  |
| 8 | Student's contribution (In terms of money /material/other) | Rs. 10,800=00 (Students Contribution) Students by the following Items with the contributed money. 8000=00 Food for the children 3000=00 Slippers 800 =00 Food grains 500 =00 Medicines 300 =00 Floor cleaning liquids 925 =00 Snacks & cool drinks 300 =00 Carrom coins |  |

| 9  | A Brief report about Program and Activities carried: | Department of Physics & Electronics organized a one day visit to BASS (Bhaganagar Ayyappa Seva Samithi) Home orphanage at Begum bazar for B. Sc (MECs) I Year under JSR activity on 15 Feb 2020. The faculty & the class incharge Mr. M.L.N.Rao, coordinated the program. Students entertained the children with games, songs and dances and also played cricket, hand ball etc. Students offered Lunch to the children and also donated other useful items to them |  |
|----|------------------------------------------------------|---------------------------------------------------------------------------------------------------------------------------------------------------------------------------------------------------------------------------------------------------------------------------------------------------------------------------------------------------------------------------------------------------------------------------------------------------------------------|--|
| 10 | Outcome Feedback (Students / Faculty / At Venue):    | Students interacted with the orphan children. Some students promised them to teach English, mathematics and computers in the weekends to help the students.                                                                                                                                                                                                                                                                                                         |  |