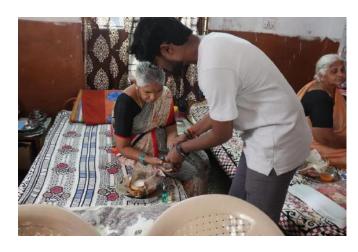

# B. Sc (MECs)-I YR

| 1 | Department                                                 | Physics & Electronics                                                                                                                                                                                                                                                   |  |
|---|------------------------------------------------------------|-------------------------------------------------------------------------------------------------------------------------------------------------------------------------------------------------------------------------------------------------------------------------|--|
| 2 | Class / Year / Semester                                    | B. Sc(MECs) I Year, Semester - 2                                                                                                                                                                                                                                        |  |
| 3 | Class In-charge coordinators                               | Mr. MLNRao                                                                                                                                                                                                                                                              |  |
| 4 | Total Strength of Class                                    | 36                                                                                                                                                                                                                                                                      |  |
| 5 | Number of Students attended                                | 31                                                                                                                                                                                                                                                                      |  |
| 6 | Program Details                                            |                                                                                                                                                                                                                                                                         |  |
| 7 | Place of Visit                                             | BASS (Bhagyanagar Ayyappa Seva Samithi) Orphan Home                                                                                                                                                                                                                     |  |
| 8 | Student's contribution (In terms of money /material/other) | Rs. 10,800=00 (Students Contribution) Students by the following Items with the contributed money. 8000=00 Food for the children 3000=00 Slippers 800 =00 Food grains 500 =00 Medicines 300 =00 Floor cleaning liquids 925 =00 Snacks & cool drinks 300 =00 Carrom coins |  |

| 9  | A Brief report about Program and Activities carried: | Department of Physics & Electronics organized a one day visit to BASS (Bhaganagar Ayyappa Seva Samithi) Home orphanage at Begum bazar for B. Sc (MECs) I Year under JSR activity on 15 Feb 2020. The faculty & the class incharge Mr. M.L.N.Rao, coordinated the program. Students entertained the children with games, songs and dances and also played cricket, hand ball etc. Students offered Lunch to the children and also donated other useful items to them |  |
|----|------------------------------------------------------|---------------------------------------------------------------------------------------------------------------------------------------------------------------------------------------------------------------------------------------------------------------------------------------------------------------------------------------------------------------------------------------------------------------------------------------------------------------------|--|
| 10 | Outcome Feedback (Students / Faculty / At Venue):    | Students interacted with the orphan children. Some students promised them to teach English, mathematics and computers in the weekends to help the students.                                                                                                                                                                                                                                                                                                         |  |