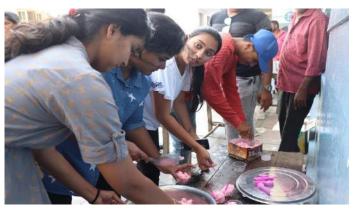

# B. Sc (MECs)-I YR

| 1 | Department                                                 | Physics & Electronics                                                                                                                                                                                                                                                   |  |
|---|------------------------------------------------------------|-------------------------------------------------------------------------------------------------------------------------------------------------------------------------------------------------------------------------------------------------------------------------|--|
| 2 | Class / Year / Semester                                    | B. Sc(MECs) I Year, Semester - 2                                                                                                                                                                                                                                        |  |
| 3 | Class In-charge coordinators                               | Mr. MLNRao                                                                                                                                                                                                                                                              |  |
| 4 | Total Strength of Class                                    | 36                                                                                                                                                                                                                                                                      |  |
| 5 | Number of Students attended                                | 31                                                                                                                                                                                                                                                                      |  |
| 6 | Program Details                                            |                                                                                                                                                                                                                                                                         |  |
| 7 | Place of Visit                                             | BASS (Bhagyanagar Ayyappa Seva Samithi) Orphan Home                                                                                                                                                                                                                     |  |
| 8 | Student's contribution (In terms of money /material/other) | Rs. 10,800=00 (Students Contribution) Students by the following Items with the contributed money. 8000=00 Food for the children 3000=00 Slippers 800 =00 Food grains 500 =00 Medicines 300 =00 Floor cleaning liquids 925 =00 Snacks & cool drinks 300 =00 Carrom coins |  |

| 9  | A Brief report about Program and Activities carried: | Department of Physics & Electronics organized a one day visit to BASS (Bhaganagar Ayyappa Seva Samithi) Home orphanage at Begum bazar for B. Sc (MECs) I Year under JSR activity on 15 Feb 2020. The faculty & the class incharge Mr. M.L.N.Rao, coordinated the program. Students entertained the children with games, songs and dances and also played cricket, hand ball etc. Students offered Lunch to the children and also donated other useful items to them |  |
|----|------------------------------------------------------|---------------------------------------------------------------------------------------------------------------------------------------------------------------------------------------------------------------------------------------------------------------------------------------------------------------------------------------------------------------------------------------------------------------------------------------------------------------------|--|
| 10 | Outcome Feedback (Students / Faculty / At Venue):    | Students interacted with the orphan children. Some students promised them to teach English, mathematics and computers in the weekends to help the students.                                                                                                                                                                                                                                                                                                         |  |