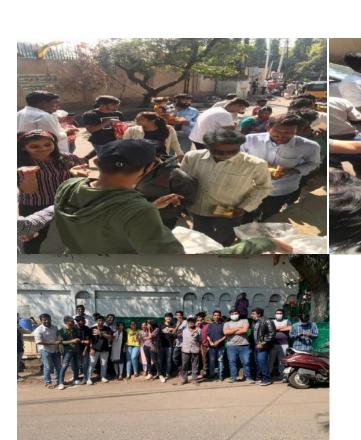

# B. Sc (MECs)-I YR

| 1 | Department                                                 | Physics & Electronics                                                                                                                                                                                                                                                   |  |
|---|------------------------------------------------------------|-------------------------------------------------------------------------------------------------------------------------------------------------------------------------------------------------------------------------------------------------------------------------|--|
| 2 | Class / Year / Semester                                    | B. Sc(MECs) I Year, Semester - 2                                                                                                                                                                                                                                        |  |
| 3 | Class In-charge coordinators                               | Mr. MLNRao                                                                                                                                                                                                                                                              |  |
| 4 | Total Strength of Class                                    | 36                                                                                                                                                                                                                                                                      |  |
| 5 | Number of Students attended                                | 31                                                                                                                                                                                                                                                                      |  |
| 6 | Program Details                                            |                                                                                                                                                                                                                                                                         |  |
| 7 | Place of Visit                                             | BASS (Bhagyanagar Ayyappa Seva Samithi) Orphan Home                                                                                                                                                                                                                     |  |
| 8 | Student's contribution (In terms of money /material/other) | Rs. 10,800=00 (Students Contribution) Students by the following Items with the contributed money. 8000=00 Food for the children 3000=00 Slippers 800 =00 Food grains 500 =00 Medicines 300 =00 Floor cleaning liquids 925 =00 Snacks & cool drinks 300 =00 Carrom coins |  |

| 9  | A Brief report about Program and Activities carried: | Department of Physics & Electronics organized a one day visit to BASS (Bhaganagar Ayyappa Seva Samithi) Home orphanage at Begum bazar for B. Sc (MECs) I Year under JSR activity on 15 Feb 2020. The faculty & the class incharge Mr. M.L.N.Rao, coordinated the program. Students entertained the children with games, songs and dances and also played cricket, hand ball etc. Students offered Lunch to the children and also donated other useful items to them |  |
|----|------------------------------------------------------|---------------------------------------------------------------------------------------------------------------------------------------------------------------------------------------------------------------------------------------------------------------------------------------------------------------------------------------------------------------------------------------------------------------------------------------------------------------------|--|
| 10 | Outcome Feedback (Students / Faculty / At Venue):    | Students interacted with the orphan children. Some students promised them to teach English, mathematics and computers in the weekends to help the students.                                                                                                                                                                                                                                                                                                         |  |