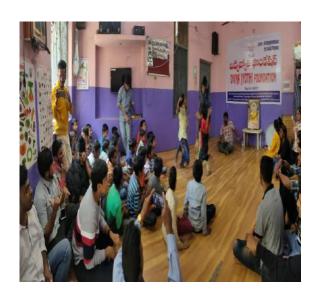

# B. Sc (MSCs)-IIYR

| 1 | Department                                                 | English                                                                                                                                                                                                                                                                                                                                                                                                                                                                                |
|---|------------------------------------------------------------|----------------------------------------------------------------------------------------------------------------------------------------------------------------------------------------------------------------------------------------------------------------------------------------------------------------------------------------------------------------------------------------------------------------------------------------------------------------------------------------|
| 2 | Class / Year / Semester                                    | B.Sc MSCS II Year / IV Sem                                                                                                                                                                                                                                                                                                                                                                                                                                                             |
| 3 | Class In-charge coordinators                               | K. Santha Ram, S. Ramesh, Dr. Sadiq Pasha                                                                                                                                                                                                                                                                                                                                                                                                                                              |
| 4 | <b>Total Strength of Class</b>                             | 40                                                                                                                                                                                                                                                                                                                                                                                                                                                                                     |
| 5 | Number of Students attended                                | 26                                                                                                                                                                                                                                                                                                                                                                                                                                                                                     |
| 6 | Program Details                                            | Visited a Foundation                                                                                                                                                                                                                                                                                                                                                                                                                                                                   |
| 7 | Place of Visit                                             | Diavya Jyoti Foundation, Saidabad                                                                                                                                                                                                                                                                                                                                                                                                                                                      |
| 8 | Student's contribution (In terms of money /material/other) | 9,400 /-                                                                                                                                                                                                                                                                                                                                                                                                                                                                               |
| 9 | A Brief report about Program and Activities carried:       | We Josephites (B.Sc. MSCS IV Sem) gathered there to provide psychological satisfaction and spent well amount of time with the little Children of the DivyaJyoti Foundation. We gathered there by 10.00 AM and spent time there till 4.00 PM. We provided lunch to the Children and Sports equipment. We conducted various sports competition to them, like Cricket, Badminton, Caroms, and dance competition too. The Children actively and enthusiastically participated and enjoyed. |

# B. Sc (MECs)-I YR

| 1 | Department                                                 | Physics & Electronics                                                                                                                                                                                                                                                   |  |
|---|------------------------------------------------------------|-------------------------------------------------------------------------------------------------------------------------------------------------------------------------------------------------------------------------------------------------------------------------|--|
| 2 | Class / Year / Semester                                    | B. Sc(MECs) I Year, Semester - 2                                                                                                                                                                                                                                        |  |
| 3 | Class In-charge coordinators                               | Mr. MLNRao                                                                                                                                                                                                                                                              |  |
| 4 | Total Strength of Class                                    | 36                                                                                                                                                                                                                                                                      |  |
| 5 | Number of Students attended                                | 31                                                                                                                                                                                                                                                                      |  |
| 6 | Program Details                                            |                                                                                                                                                                                                                                                                         |  |
| 7 | Place of Visit                                             | BASS (Bhagyanagar Ayyappa Seva Samithi) Orphan Home                                                                                                                                                                                                                     |  |
| 8 | Student's contribution (In terms of money /material/other) | Rs. 10,800=00 (Students Contribution) Students by the following Items with the contributed money. 8000=00 Food for the children 3000=00 Slippers 800 =00 Food grains 500 =00 Medicines 300 =00 Floor cleaning liquids 925 =00 Snacks & cool drinks 300 =00 Carrom coins |  |