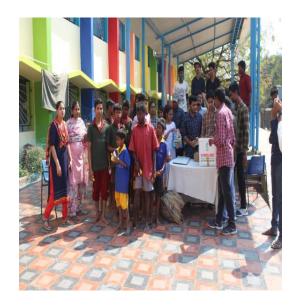

### B. Sc (MPCs)-IYR

| 1  | Department                                                       | Mathematics and Statistics                                                                                                                                                                                                                                                                                                                                                                                                                                          |  |
|----|------------------------------------------------------------------|---------------------------------------------------------------------------------------------------------------------------------------------------------------------------------------------------------------------------------------------------------------------------------------------------------------------------------------------------------------------------------------------------------------------------------------------------------------------|--|
| 2  | Class / Year / Semester                                          | B. Sc (MPCs)-IA-Sem-II                                                                                                                                                                                                                                                                                                                                                                                                                                              |  |
| 3  | Class In-charge coordinators                                     | Mrs J.Harika                                                                                                                                                                                                                                                                                                                                                                                                                                                        |  |
| 4  | <b>Total Strength of Class</b>                                   | 40                                                                                                                                                                                                                                                                                                                                                                                                                                                                  |  |
| 5  | Number of Students attended                                      | 26                                                                                                                                                                                                                                                                                                                                                                                                                                                                  |  |
| 6  | Program Details                                                  | Visit to Orphanage                                                                                                                                                                                                                                                                                                                                                                                                                                                  |  |
| 7  | Place of Visit                                                   | Thara Orphanage, New Boinpally, Secunderabad.                                                                                                                                                                                                                                                                                                                                                                                                                       |  |
| 8  | Student's contribution<br>(In terms of money<br>/material/other) | <ul> <li>Students collected an amount of RS.6500/-</li> <li>Provided Medicines to children</li> <li>Provided Sport equipments</li> <li>Provided Refreshments and Fruits</li> <li>Provided Rice bag of 25kgs</li> </ul>                                                                                                                                                                                                                                              |  |
| 9  | A Brief report about<br>Program and Activities<br>carried:       | Date of the event: 15 February 2020 (Saturday) Time of commencement of program: 10:00 AM Closing time: 2:30 PM  The main objective of the program is to interact with the orphans and motivate them. The students entertained the children by planning activities like singing, dancing and encouraged them to play sports like basket ball and shuttle. Students also provided refreshments and fruits to children and sponsored medicines to some needy children. |  |
| 10 | Outcome Feedback<br>(Students / Faculty / At<br>Venue) :         | Students had a great time interacting with the children by organizing various activities and were surprised to see their talents. Students felt very blessed to participate in JSR activity and also thanked our Principal, Rev.Fr.K.Marreddy for giving them an opportunity to serve the needy children. The visit helped the students to realize that they need to be more responsible and sensitive towards society.                                             |  |