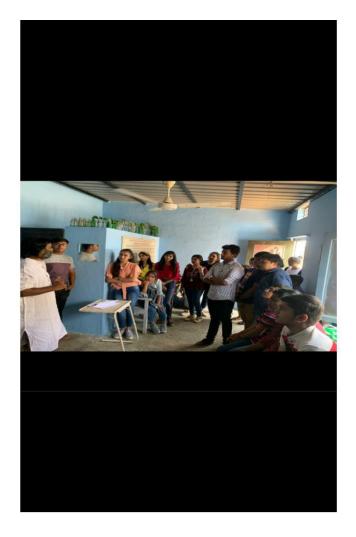

# B. Sc (MECs)-I YR

| 1 | Department                                                 | Physics & Electronics                                                                                                                                                                                                                                                   |  |
|---|------------------------------------------------------------|-------------------------------------------------------------------------------------------------------------------------------------------------------------------------------------------------------------------------------------------------------------------------|--|
| 2 | Class / Year / Semester                                    | B. Sc(MECs) I Year, Semester - 2                                                                                                                                                                                                                                        |  |
| 3 | Class In-charge coordinators                               | Mr. MLNRao                                                                                                                                                                                                                                                              |  |
| 4 | Total Strength of Class                                    | 36                                                                                                                                                                                                                                                                      |  |
| 5 | Number of Students attended                                | 31                                                                                                                                                                                                                                                                      |  |
| 6 | Program Details                                            |                                                                                                                                                                                                                                                                         |  |
| 7 | Place of Visit                                             | BASS (Bhagyanagar Ayyappa Seva Samithi) Orphan Home                                                                                                                                                                                                                     |  |
| 8 | Student's contribution (In terms of money /material/other) | Rs. 10,800=00 (Students Contribution) Students by the following Items with the contributed money. 8000=00 Food for the children 3000=00 Slippers 800 =00 Food grains 500 =00 Medicines 300 =00 Floor cleaning liquids 925 =00 Snacks & cool drinks 300 =00 Carrom coins |  |

| 9  | A Brief report about Program and Activities carried: | Department of Physics & Electronics organized a one day visit to BASS (Bhaganagar Ayyappa Seva Samithi) Home orphanage at Begum bazar for B. Sc (MECs) I Year under JSR activity on 15 Feb 2020. The faculty & the class incharge Mr. M.L.N.Rao, coordinated the program. Students entertained the children with games, songs and dances and also played cricket, hand ball etc. Students offered Lunch to the children and also donated other useful items to them |  |
|----|------------------------------------------------------|---------------------------------------------------------------------------------------------------------------------------------------------------------------------------------------------------------------------------------------------------------------------------------------------------------------------------------------------------------------------------------------------------------------------------------------------------------------------|--|
| 10 | Outcome Feedback (Students / Faculty / At Venue):    | Students interacted with the orphan children. Some students promised them to teach English, mathematics and computers in the weekends to help the students.                                                                                                                                                                                                                                                                                                         |  |