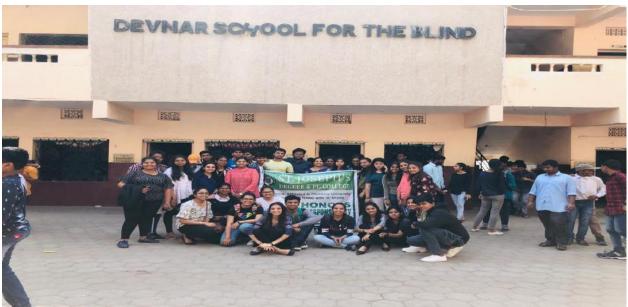

Later Ramakrishna garu took all the students to the science lab and demonstrated how the blind children learnt science through touch and feel and imagine the world around. Computer lab is also shown.  At 12.30 students were given lunch break for one hour where all the students actively participated serving the food to the blind children.  At 2.00 pm various games were conducted and prizes were distributed at 3.00 pm. Students left the place at 3.30pm with all the hearts loaded with mixed feelings of happiness and sorrow. |

Outcome Feedback (Students / Faculty / At Venue):

Students felt that one should never feel bad of their drawbacks, they should only focus on how to live with it. How to be determined in life and how strong one has to be in every situation that comes in their life.











### ST.JOSEPH'S DEGREE &PG COLLEGE

Autonomous – Affiliated to Osmania University Re-Accredited by NAAC with 'A' Grade

#### **REPORT**

#### ON JOSEPHIETS SOCIAL RESPONSIBILITY (JSR) - 2020

|   | <del>,</del>                                               | <del>,</del>