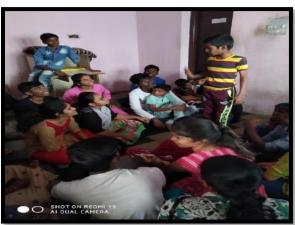

# B. Sc (MECs)-I YR

| 1 | Department                                                 | Physics & Electronics                                                                                                                                                                                                                                                   |  |
|---|------------------------------------------------------------|-------------------------------------------------------------------------------------------------------------------------------------------------------------------------------------------------------------------------------------------------------------------------|--|
| 2 | Class / Year / Semester                                    | B. Sc(MECs) I Year, Semester - 2                                                                                                                                                                                                                                        |  |
| 3 | Class In-charge coordinators                               | Mr. MLNRao                                                                                                                                                                                                                                                              |  |
| 4 | Total Strength of Class                                    | 36                                                                                                                                                                                                                                                                      |  |
| 5 | Number of Students attended                                | 31                                                                                                                                                                                                                                                                      |  |
| 6 | Program Details                                            |                                                                                                                                                                                                                                                                         |  |
| 7 | Place of Visit                                             | BASS (Bhagyanagar Ayyappa Seva Samithi) Orphan Home                                                                                                                                                                                                                     |  |
| 8 | Student's contribution (In terms of money /material/other) | Rs. 10,800=00 (Students Contribution) Students by the following Items with the contributed money. 8000=00 Food for the children 3000=00 Slippers 800 =00 Food grains 500 =00 Medicines 300 =00 Floor cleaning liquids 925 =00 Snacks & cool drinks 300 =00 Carrom coins |  |