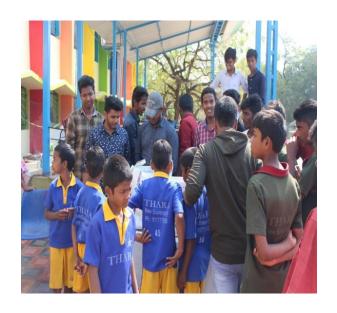

### B. Sc (MPCs)-IYR

| 1  | Department                                                       | Mathematics and Statistics                                                                                                                                                                                                                                                                                                                                                                                                                                          |  |
|----|------------------------------------------------------------------|---------------------------------------------------------------------------------------------------------------------------------------------------------------------------------------------------------------------------------------------------------------------------------------------------------------------------------------------------------------------------------------------------------------------------------------------------------------------|--|
| 2  | Class / Year / Semester                                          | B. Sc (MPCs)-IA-Sem-II                                                                                                                                                                                                                                                                                                                                                                                                                                              |  |
| 3  | Class In-charge coordinators                                     | Mrs J.Harika                                                                                                                                                                                                                                                                                                                                                                                                                                                        |  |
| 4  | <b>Total Strength of Class</b>                                   | 40                                                                                                                                                                                                                                                                                                                                                                                                                                                                  |  |
| 5  | Number of Students attended                                      | 26                                                                                                                                                                                                                                                                                                                                                                                                                                                                  |  |
| 6  | Program Details                                                  | Visit to Orphanage                                                                                                                                                                                                                                                                                                                                                                                                                                                  |  |
| 7  | Place of Visit                                                   | Thara Orphanage, New Boinpally, Secunderabad.                                                                                                                                                                                                                                                                                                                                                                                                                       |  |
| 8  | Student's contribution<br>(In terms of money<br>/material/other) | <ul> <li>Students collected an amount of RS.6500/-</li> <li>Provided Medicines to children</li> <li>Provided Sport equipments</li> <li>Provided Refreshments and Fruits</li> <li>Provided Rice bag of 25kgs</li> </ul>                                                                                                                                                                                                                                              |  |
| 9  | A Brief report about<br>Program and Activities<br>carried:       | Date of the event: 15 February 2020 (Saturday) Time of commencement of program: 10:00 AM Closing time: 2:30 PM  The main objective of the program is to interact with the orphans and motivate them. The students entertained the children by planning activities like singing, dancing and encouraged them to play sports like basket ball and shuttle. Students also provided refreshments and fruits to children and sponsored medicines to some needy children. |  |
| 10 | Outcome Feedback<br>(Students / Faculty / At<br>Venue) :         | Students had a great time interacting with the children by organizing various activities and were surprised to see their talents. Students felt very blessed to participate in JSR activity and also thanked our Principal, Rev.Fr.K.Marreddy for giving them an opportunity to serve the needy children. The visit helped the students to realize that they need to be more responsible and sensitive towards society.                                             |  |