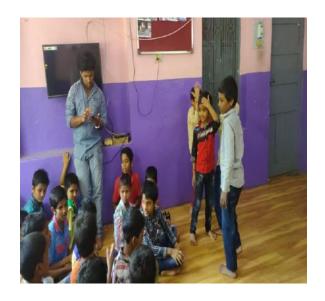

# B. Sc (MSCs)-IIYR

| 1 | Department                                                 | English                                                                                                                                                                                                                                                                                                                                                                                                                                                                                |
|---|------------------------------------------------------------|----------------------------------------------------------------------------------------------------------------------------------------------------------------------------------------------------------------------------------------------------------------------------------------------------------------------------------------------------------------------------------------------------------------------------------------------------------------------------------------|
| 2 | Class / Year / Semester                                    | B.Sc MSCS II Year / IV Sem                                                                                                                                                                                                                                                                                                                                                                                                                                                             |
| 3 | Class In-charge coordinators                               | K. Santha Ram, S. Ramesh, Dr. Sadiq Pasha                                                                                                                                                                                                                                                                                                                                                                                                                                              |
| 4 | <b>Total Strength of Class</b>                             | 40                                                                                                                                                                                                                                                                                                                                                                                                                                                                                     |
| 5 | Number of Students attended                                | 26                                                                                                                                                                                                                                                                                                                                                                                                                                                                                     |
| 6 | Program Details                                            | Visited a Foundation                                                                                                                                                                                                                                                                                                                                                                                                                                                                   |
| 7 | Place of Visit                                             | Diavya Jyoti Foundation, Saidabad                                                                                                                                                                                                                                                                                                                                                                                                                                                      |
| 8 | Student's contribution (In terms of money /material/other) | 9,400 /-                                                                                                                                                                                                                                                                                                                                                                                                                                                                               |
| 9 | A Brief report about Program and Activities carried:       | We Josephites (B.Sc. MSCS IV Sem) gathered there to provide psychological satisfaction and spent well amount of time with the little Children of the DivyaJyoti Foundation. We gathered there by 10.00 AM and spent time there till 4.00 PM. We provided lunch to the Children and Sports equipment. We conducted various sports competition to them, like Cricket, Badminton, Caroms, and dance competition too. The Children actively and enthusiastically participated and enjoyed. |

# B. Sc (MECs)-I YR

| 1 | Department                                                 | Physics & Electronics                                                                                                                                                                                                                                                   |  |
|---|------------------------------------------------------------|-------------------------------------------------------------------------------------------------------------------------------------------------------------------------------------------------------------------------------------------------------------------------|--|
| 2 | Class / Year / Semester                                    | B. Sc(MECs) I Year, Semester - 2                                                                                                                                                                                                                                        |  |
| 3 | Class In-charge coordinators                               | Mr. MLNRao                                                                                                                                                                                                                                                              |  |
| 4 | Total Strength of Class                                    | 36                                                                                                                                                                                                                                                                      |  |
| 5 | Number of Students attended                                | 31                                                                                                                                                                                                                                                                      |  |
| 6 | Program Details                                            |                                                                                                                                                                                                                                                                         |  |
| 7 | Place of Visit                                             | BASS (Bhagyanagar Ayyappa Seva Samithi) Orphan Home                                                                                                                                                                                                                     |  |
| 8 | Student's contribution (In terms of money /material/other) | Rs. 10,800=00 (Students Contribution) Students by the following Items with the contributed money. 8000=00 Food for the children 3000=00 Slippers 800 =00 Food grains 500 =00 Medicines 300 =00 Floor cleaning liquids 925 =00 Snacks & cool drinks 300 =00 Carrom coins |  |