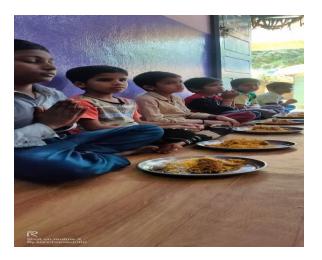

# B. Sc (MECs)-I YR

| 1 | Department                                                 | Physics & Electronics                                                                                                                                                                                                                                                   |  |
|---|------------------------------------------------------------|-------------------------------------------------------------------------------------------------------------------------------------------------------------------------------------------------------------------------------------------------------------------------|--|
| 2 | Class / Year / Semester                                    | B. Sc(MECs) I Year, Semester - 2                                                                                                                                                                                                                                        |  |
| 3 | Class In-charge coordinators                               | Mr. MLNRao                                                                                                                                                                                                                                                              |  |
| 4 | Total Strength of Class                                    | 36                                                                                                                                                                                                                                                                      |  |
| 5 | Number of Students attended                                | 31                                                                                                                                                                                                                                                                      |  |
| 6 | Program Details                                            |                                                                                                                                                                                                                                                                         |  |
| 7 | Place of Visit                                             | BASS (Bhagyanagar Ayyappa Seva Samithi) Orphan Home                                                                                                                                                                                                                     |  |
| 8 | Student's contribution (In terms of money /material/other) | Rs. 10,800=00 (Students Contribution) Students by the following Items with the contributed money. 8000=00 Food for the children 3000=00 Slippers 800 =00 Food grains 500 =00 Medicines 300 =00 Floor cleaning liquids 925 =00 Snacks & cool drinks 300 =00 Carrom coins |  |