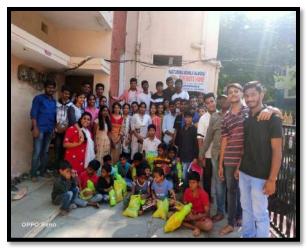

# B. Sc (MECs)-I YR

| 1 | Department                                                 | Physics & Electronics                                                                                                                                                                                                                                                   |  |
|---|------------------------------------------------------------|-------------------------------------------------------------------------------------------------------------------------------------------------------------------------------------------------------------------------------------------------------------------------|--|
| 2 | Class / Year / Semester                                    | B. Sc(MECs) I Year, Semester - 2                                                                                                                                                                                                                                        |  |
| 3 | Class In-charge coordinators                               | Mr. MLNRao                                                                                                                                                                                                                                                              |  |
| 4 | Total Strength of Class                                    | 36                                                                                                                                                                                                                                                                      |  |
| 5 | Number of Students attended                                | 31                                                                                                                                                                                                                                                                      |  |
| 6 | Program Details                                            |                                                                                                                                                                                                                                                                         |  |
| 7 | Place of Visit                                             | BASS (Bhagyanagar Ayyappa Seva Samithi) Orphan Home                                                                                                                                                                                                                     |  |
| 8 | Student's contribution (In terms of money /material/other) | Rs. 10,800=00 (Students Contribution) Students by the following Items with the contributed money. 8000=00 Food for the children 3000=00 Slippers 800 =00 Food grains 500 =00 Medicines 300 =00 Floor cleaning liquids 925 =00 Snacks & cool drinks 300 =00 Carrom coins |  |

| 9  | A Brief report about Program and Activities carried: | Department of Physics & Electronics organized a one day visit to BASS (Bhaganagar Ayyappa Seva Samithi) Home orphanage at Begum bazar for B. Sc (MECs) I Year under JSR activity on 15 Feb 2020. The faculty & the class incharge Mr. M.L.N.Rao, coordinated the program. Students entertained the children with games, songs and dances and also played cricket, hand ball etc. Students offered Lunch to the children and also donated other useful items to them |  |
|----|------------------------------------------------------|---------------------------------------------------------------------------------------------------------------------------------------------------------------------------------------------------------------------------------------------------------------------------------------------------------------------------------------------------------------------------------------------------------------------------------------------------------------------|--|
| 10 | Outcome Feedback (Students / Faculty / At Venue):    | Students interacted with the orphan children. Some students promised them to teach English, mathematics and computers in the weekends to help the students.                                                                                                                                                                                                                                                                                                         |  |