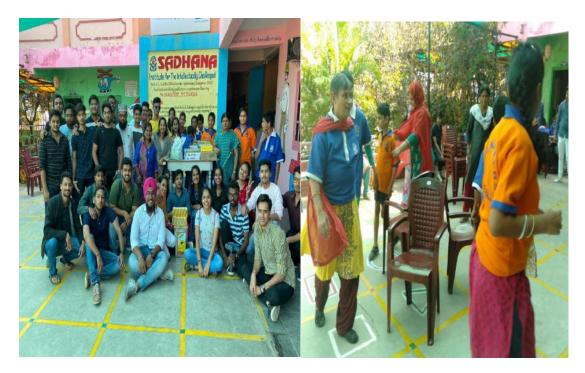

# B. Sc (MECs)-I YR

| 1 | Department                                                 | Physics & Electronics                                                                                                                                                                                                                                                   |  |
|---|------------------------------------------------------------|-------------------------------------------------------------------------------------------------------------------------------------------------------------------------------------------------------------------------------------------------------------------------|--|
| 2 | Class / Year / Semester                                    | B. Sc(MECs) I Year, Semester - 2                                                                                                                                                                                                                                        |  |
| 3 | Class In-charge coordinators                               | Mr. MLNRao                                                                                                                                                                                                                                                              |  |
| 4 | Total Strength of Class                                    | 36                                                                                                                                                                                                                                                                      |  |
| 5 | Number of Students attended                                | 31                                                                                                                                                                                                                                                                      |  |
| 6 | Program Details                                            |                                                                                                                                                                                                                                                                         |  |
| 7 | Place of Visit                                             | BASS (Bhagyanagar Ayyappa Seva Samithi) Orphan Home                                                                                                                                                                                                                     |  |
| 8 | Student's contribution (In terms of money /material/other) | Rs. 10,800=00 (Students Contribution) Students by the following Items with the contributed money. 8000=00 Food for the children 3000=00 Slippers 800 =00 Food grains 500 =00 Medicines 300 =00 Floor cleaning liquids 925 =00 Snacks & cool drinks 300 =00 Carrom coins |  |

| 9  | A Brief report about Program and Activities carried: | Department of Physics & Electronics organized a one day visit to BASS (Bhaganagar Ayyappa Seva Samithi) Home orphanage at Begum bazar for B. Sc (MECs) I Year under JSR activity on 15 Feb 2020. The faculty & the class incharge Mr. M.L.N.Rao, coordinated the program. Students entertained the children with games, songs and dances and also played cricket, hand ball etc. Students offered Lunch to the children and also donated other useful items to them |  |
|----|------------------------------------------------------|---------------------------------------------------------------------------------------------------------------------------------------------------------------------------------------------------------------------------------------------------------------------------------------------------------------------------------------------------------------------------------------------------------------------------------------------------------------------|--|
| 10 | Outcome Feedback (Students / Faculty / At Venue):    | Students interacted with the orphan children. Some students promised them to teach English, mathematics and computers in the weekends to help the students.                                                                                                                                                                                                                                                                                                         |  |