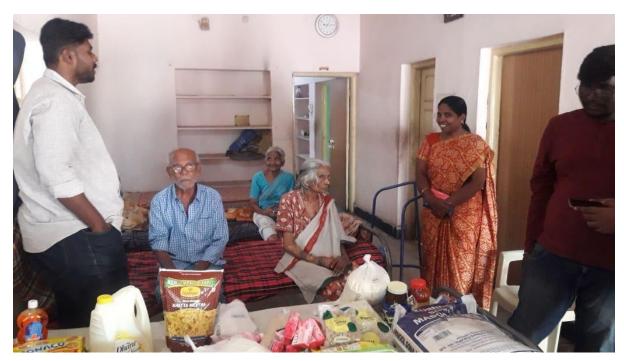

|  |

#### Photographs (Max 10 photos):

- 1. Place one Photograph with the name of the Organization/banner as a group standing with CRs and Class In-charges
- 2. Followed by the activities conducted by our students
- 3. Donations and contributions made
- 4. Lunch photos

Note: Attach a hardcopy of Students attendance visited on JSR day along with this Report

Signature of Class In-charge Rathan.Y