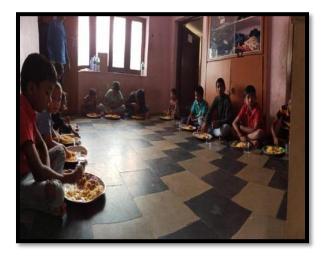

# B. Sc (MECs)-I YR

| 1 | Department                                                 | Physics & Electronics                                                                                                                                                                                                                                                   |  |
|---|------------------------------------------------------------|-------------------------------------------------------------------------------------------------------------------------------------------------------------------------------------------------------------------------------------------------------------------------|--|
| 2 | Class / Year / Semester                                    | B. Sc(MECs) I Year, Semester - 2                                                                                                                                                                                                                                        |  |
| 3 | Class In-charge coordinators                               | Mr. MLNRao                                                                                                                                                                                                                                                              |  |
| 4 | Total Strength of Class                                    | 36                                                                                                                                                                                                                                                                      |  |
| 5 | Number of Students attended                                | 31                                                                                                                                                                                                                                                                      |  |
| 6 | Program Details                                            |                                                                                                                                                                                                                                                                         |  |
| 7 | Place of Visit                                             | BASS (Bhagyanagar Ayyappa Seva Samithi) Orphan Home                                                                                                                                                                                                                     |  |
| 8 | Student's contribution (In terms of money /material/other) | Rs. 10,800=00 (Students Contribution) Students by the following Items with the contributed money. 8000=00 Food for the children 3000=00 Slippers 800 =00 Food grains 500 =00 Medicines 300 =00 Floor cleaning liquids 925 =00 Snacks & cool drinks 300 =00 Carrom coins |  |

| 9  | A Brief report about Program and Activities carried: | Department of Physics & Electronics organized a one day visit to BASS (Bhaganagar Ayyappa Seva Samithi) Home orphanage at Begum bazar for B. Sc (MECs) I Year under JSR activity on 15 Feb 2020. The faculty & the class incharge Mr. M.L.N.Rao, coordinated the program. Students entertained the children with games, songs and dances and also played cricket, hand ball etc. Students offered Lunch to the children and also donated other useful items to them |  |
|----|------------------------------------------------------|---------------------------------------------------------------------------------------------------------------------------------------------------------------------------------------------------------------------------------------------------------------------------------------------------------------------------------------------------------------------------------------------------------------------------------------------------------------------|--|
| 10 | Outcome Feedback (Students / Faculty / At Venue):    | Students interacted with the orphan children. Some students promised them to teach English, mathematics and computers in the weekends to help the students.                                                                                                                                                                                                                                                                                                         |  |