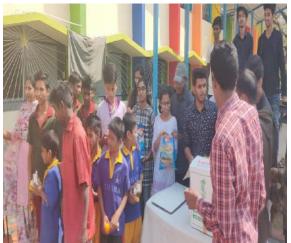

# B. Sc (MECs)-I YR

| 1 | Department                                                 | Physics & Electronics                                                                                                                                                                                                                                                   |  |
|---|------------------------------------------------------------|-------------------------------------------------------------------------------------------------------------------------------------------------------------------------------------------------------------------------------------------------------------------------|--|
| 2 | Class / Year / Semester                                    | B. Sc(MECs) I Year, Semester - 2                                                                                                                                                                                                                                        |  |
| 3 | Class In-charge coordinators                               | Mr. MLNRao                                                                                                                                                                                                                                                              |  |
| 4 | Total Strength of Class                                    | 36                                                                                                                                                                                                                                                                      |  |
| 5 | Number of Students attended                                | 31                                                                                                                                                                                                                                                                      |  |
| 6 | Program Details                                            |                                                                                                                                                                                                                                                                         |  |
| 7 | Place of Visit                                             | BASS (Bhagyanagar Ayyappa Seva Samithi) Orphan Home                                                                                                                                                                                                                     |  |
| 8 | Student's contribution (In terms of money /material/other) | Rs. 10,800=00 (Students Contribution) Students by the following Items with the contributed money. 8000=00 Food for the children 3000=00 Slippers 800 =00 Food grains 500 =00 Medicines 300 =00 Floor cleaning liquids 925 =00 Snacks & cool drinks 300 =00 Carrom coins |  |

| 9  | A Brief report about Program and Activities carried: | Department of Physics & Electronics organized a one day visit to BASS (Bhaganagar Ayyappa Seva Samithi) Home orphanage at Begum bazar for B. Sc (MECs) I Year under JSR activity on 15 Feb 2020. The faculty & the class incharge Mr. M.L.N.Rao, coordinated the program. Students entertained the children with games, songs and dances and also played cricket, hand ball etc. Students offered Lunch to the children and also donated other useful items to them |  |
|----|------------------------------------------------------|---------------------------------------------------------------------------------------------------------------------------------------------------------------------------------------------------------------------------------------------------------------------------------------------------------------------------------------------------------------------------------------------------------------------------------------------------------------------|--|
| 10 | Outcome Feedback (Students / Faculty / At Venue):    | Students interacted with the orphan children. Some students promised them to teach English, mathematics and computers in the weekends to help the students.                                                                                                                                                                                                                                                                                                         |  |