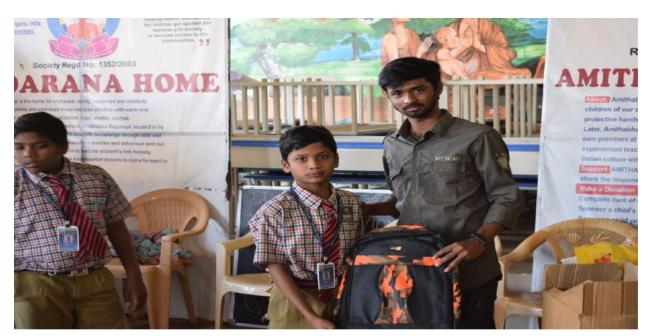

# B. Sc (MECs)-I YR

| 1 | Department                                                 | Physics & Electronics                                                                                                                                                                                                                                                   |  |
|---|------------------------------------------------------------|-------------------------------------------------------------------------------------------------------------------------------------------------------------------------------------------------------------------------------------------------------------------------|--|
| 2 | Class / Year / Semester                                    | B. Sc(MECs) I Year, Semester - 2                                                                                                                                                                                                                                        |  |
| 3 | Class In-charge coordinators                               | Mr. MLNRao                                                                                                                                                                                                                                                              |  |
| 4 | Total Strength of Class                                    | 36                                                                                                                                                                                                                                                                      |  |
| 5 | Number of Students attended                                | 31                                                                                                                                                                                                                                                                      |  |
| 6 | Program Details                                            |                                                                                                                                                                                                                                                                         |  |
| 7 | Place of Visit                                             | BASS (Bhagyanagar Ayyappa Seva Samithi) Orphan Home                                                                                                                                                                                                                     |  |
| 8 | Student's contribution (In terms of money /material/other) | Rs. 10,800=00 (Students Contribution) Students by the following Items with the contributed money. 8000=00 Food for the children 3000=00 Slippers 800 =00 Food grains 500 =00 Medicines 300 =00 Floor cleaning liquids 925 =00 Snacks & cool drinks 300 =00 Carrom coins |  |

| 9  | A Brief report about Program and Activities carried: | Department of Physics & Electronics organized a one day visit to BASS (Bhaganagar Ayyappa Seva Samithi) Home orphanage at Begum bazar for B. Sc (MECs) I Year under JSR activity on 15 Feb 2020. The faculty & the class incharge Mr. M.L.N.Rao, coordinated the program. Students entertained the children with games, songs and dances and also played cricket, hand ball etc. Students offered Lunch to the children and also donated other useful items to them |  |
|----|------------------------------------------------------|---------------------------------------------------------------------------------------------------------------------------------------------------------------------------------------------------------------------------------------------------------------------------------------------------------------------------------------------------------------------------------------------------------------------------------------------------------------------|--|
| 10 | Outcome Feedback (Students / Faculty / At Venue):    | Students interacted with the orphan children. Some students promised them to teach English, mathematics and computers in the weekends to help the students.                                                                                                                                                                                                                                                                                                         |  |