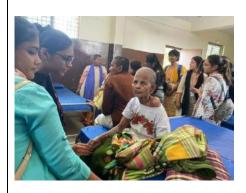

# B. Sc (MECs)-I YR

| 1 | Department                                                 | Physics & Electronics                                                                                                                                                                                                                                                   |  |
|---|------------------------------------------------------------|-------------------------------------------------------------------------------------------------------------------------------------------------------------------------------------------------------------------------------------------------------------------------|--|
| 2 | Class / Year / Semester                                    | B. Sc(MECs) I Year, Semester - 2                                                                                                                                                                                                                                        |  |
| 3 | Class In-charge coordinators                               | Mr. MLNRao                                                                                                                                                                                                                                                              |  |
| 4 | Total Strength of Class                                    | 36                                                                                                                                                                                                                                                                      |  |
| 5 | Number of Students attended                                | 31                                                                                                                                                                                                                                                                      |  |
| 6 | Program Details                                            |                                                                                                                                                                                                                                                                         |  |
| 7 | Place of Visit                                             | BASS (Bhagyanagar Ayyappa Seva Samithi) Orphan Home                                                                                                                                                                                                                     |  |
| 8 | Student's contribution (In terms of money /material/other) | Rs. 10,800=00 (Students Contribution) Students by the following Items with the contributed money. 8000=00 Food for the children 3000=00 Slippers 800 =00 Food grains 500 =00 Medicines 300 =00 Floor cleaning liquids 925 =00 Snacks & cool drinks 300 =00 Carrom coins |  |