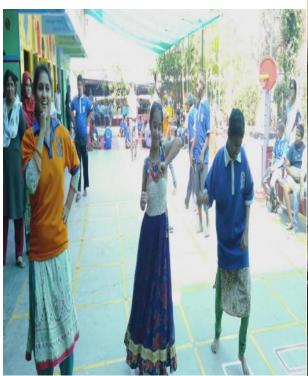

# B. Sc (MECs)-I YR

| 1 | Department                                                 | Physics & Electronics                                                                                                                                                                                                                                                   |  |
|---|------------------------------------------------------------|-------------------------------------------------------------------------------------------------------------------------------------------------------------------------------------------------------------------------------------------------------------------------|--|
| 2 | Class / Year / Semester                                    | B. Sc(MECs) I Year, Semester - 2                                                                                                                                                                                                                                        |  |
| 3 | Class In-charge coordinators                               | Mr. MLNRao                                                                                                                                                                                                                                                              |  |
| 4 | Total Strength of Class                                    | 36                                                                                                                                                                                                                                                                      |  |
| 5 | Number of Students attended                                | 31                                                                                                                                                                                                                                                                      |  |
| 6 | Program Details                                            |                                                                                                                                                                                                                                                                         |  |
| 7 | Place of Visit                                             | BASS (Bhagyanagar Ayyappa Seva Samithi) Orphan Home                                                                                                                                                                                                                     |  |
| 8 | Student's contribution (In terms of money /material/other) | Rs. 10,800=00 (Students Contribution) Students by the following Items with the contributed money. 8000=00 Food for the children 3000=00 Slippers 800 =00 Food grains 500 =00 Medicines 300 =00 Floor cleaning liquids 925 =00 Snacks & cool drinks 300 =00 Carrom coins |  |

| 9  | A Brief report about Program and Activities carried: | Department of Physics & Electronics organized a one day visit to BASS (Bhaganagar Ayyappa Seva Samithi) Home orphanage at Begum bazar for B. Sc (MECs) I Year under JSR activity on 15 Feb 2020. The faculty & the class incharge Mr. M.L.N.Rao, coordinated the program. Students entertained the children with games, songs and dances and also played cricket, hand ball etc. Students offered Lunch to the children and also donated other useful items to them |  |
|----|------------------------------------------------------|---------------------------------------------------------------------------------------------------------------------------------------------------------------------------------------------------------------------------------------------------------------------------------------------------------------------------------------------------------------------------------------------------------------------------------------------------------------------|--|
| 10 | Outcome Feedback (Students / Faculty / At Venue):    | Students interacted with the orphan children. Some students promised them to teach English, mathematics and computers in the weekends to help the students.                                                                                                                                                                                                                                                                                                         |  |