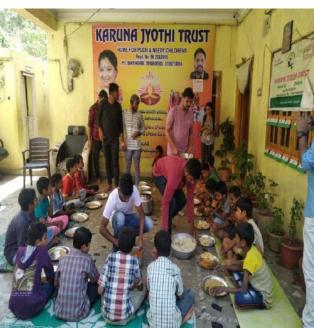

# B. Sc (MECs)-I YR

| 1 | Department                                                 | Physics & Electronics                                                                                                                                                                                                                                                   |  |
|---|------------------------------------------------------------|-------------------------------------------------------------------------------------------------------------------------------------------------------------------------------------------------------------------------------------------------------------------------|--|
| 2 | Class / Year / Semester                                    | B. Sc(MECs) I Year, Semester - 2                                                                                                                                                                                                                                        |  |
| 3 | Class In-charge coordinators                               | Mr. MLNRao                                                                                                                                                                                                                                                              |  |
| 4 | Total Strength of Class                                    | 36                                                                                                                                                                                                                                                                      |  |
| 5 | Number of Students attended                                | 31                                                                                                                                                                                                                                                                      |  |
| 6 | Program Details                                            |                                                                                                                                                                                                                                                                         |  |
| 7 | Place of Visit                                             | BASS (Bhagyanagar Ayyappa Seva Samithi) Orphan Home                                                                                                                                                                                                                     |  |
| 8 | Student's contribution (In terms of money /material/other) | Rs. 10,800=00 (Students Contribution) Students by the following Items with the contributed money. 8000=00 Food for the children 3000=00 Slippers 800 =00 Food grains 500 =00 Medicines 300 =00 Floor cleaning liquids 925 =00 Snacks & cool drinks 300 =00 Carrom coins |  |