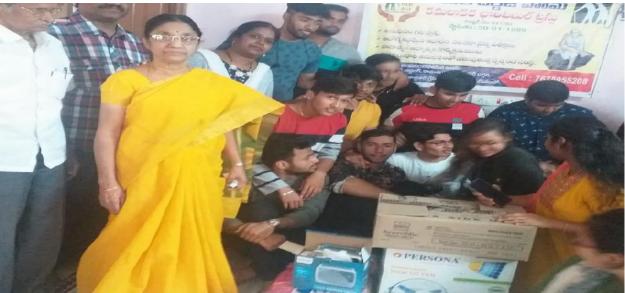

### B. Sc (MPCs)-IYR

| 1  | Department                                                       | Mathematics and Statistics                                                                                                                                                                                                                                                                                                                                                                                                                                          |  |
|----|------------------------------------------------------------------|---------------------------------------------------------------------------------------------------------------------------------------------------------------------------------------------------------------------------------------------------------------------------------------------------------------------------------------------------------------------------------------------------------------------------------------------------------------------|--|
| 2  | Class / Year / Semester                                          | B. Sc (MPCs)-IA-Sem-II                                                                                                                                                                                                                                                                                                                                                                                                                                              |  |
| 3  | Class In-charge coordinators                                     | Mrs J.Harika                                                                                                                                                                                                                                                                                                                                                                                                                                                        |  |
| 4  | <b>Total Strength of Class</b>                                   | 40                                                                                                                                                                                                                                                                                                                                                                                                                                                                  |  |
| 5  | Number of Students attended                                      | 26                                                                                                                                                                                                                                                                                                                                                                                                                                                                  |  |
| 6  | Program Details                                                  | Visit to Orphanage                                                                                                                                                                                                                                                                                                                                                                                                                                                  |  |
| 7  | Place of Visit                                                   | Thara Orphanage, New Boinpally, Secunderabad.                                                                                                                                                                                                                                                                                                                                                                                                                       |  |
| 8  | Student's contribution<br>(In terms of money<br>/material/other) | <ul> <li>Students collected an amount of RS.6500/-</li> <li>Provided Medicines to children</li> <li>Provided Sport equipments</li> <li>Provided Refreshments and Fruits</li> <li>Provided Rice bag of 25kgs</li> </ul>                                                                                                                                                                                                                                              |  |
| 9  | A Brief report about<br>Program and Activities<br>carried:       | Date of the event: 15 February 2020 (Saturday) Time of commencement of program: 10:00 AM Closing time: 2:30 PM  The main objective of the program is to interact with the orphans and motivate them. The students entertained the children by planning activities like singing, dancing and encouraged them to play sports like basket ball and shuttle. Students also provided refreshments and fruits to children and sponsored medicines to some needy children. |  |
| 10 | Outcome Feedback<br>(Students / Faculty / At<br>Venue) :         | Students had a great time interacting with the children by organizing various activities and were surprised to see their talents. Students felt very blessed to participate in JSR activity and also thanked our Principal, Rev.Fr.K.Marreddy for giving them an opportunity to serve the needy children. The visit helped the students to realize that they need to be more responsible and sensitive towards society.                                             |  |