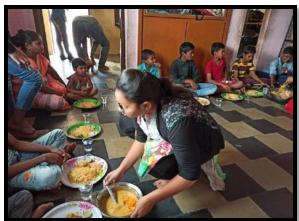

# B. Sc (MECs)-I YR

| 1 | Department                                                 | Physics & Electronics                                                                                                                                                                                                                                                   |  |
|---|------------------------------------------------------------|-------------------------------------------------------------------------------------------------------------------------------------------------------------------------------------------------------------------------------------------------------------------------|--|
| 2 | Class / Year / Semester                                    | B. Sc(MECs) I Year, Semester - 2                                                                                                                                                                                                                                        |  |
| 3 | Class In-charge coordinators                               | Mr. MLNRao                                                                                                                                                                                                                                                              |  |
| 4 | Total Strength of Class                                    | 36                                                                                                                                                                                                                                                                      |  |
| 5 | Number of Students attended                                | 31                                                                                                                                                                                                                                                                      |  |
| 6 | Program Details                                            |                                                                                                                                                                                                                                                                         |  |
| 7 | Place of Visit                                             | BASS (Bhagyanagar Ayyappa Seva Samithi) Orphan Home                                                                                                                                                                                                                     |  |
| 8 | Student's contribution (In terms of money /material/other) | Rs. 10,800=00 (Students Contribution) Students by the following Items with the contributed money. 8000=00 Food for the children 3000=00 Slippers 800 =00 Food grains 500 =00 Medicines 300 =00 Floor cleaning liquids 925 =00 Snacks & cool drinks 300 =00 Carrom coins |  |