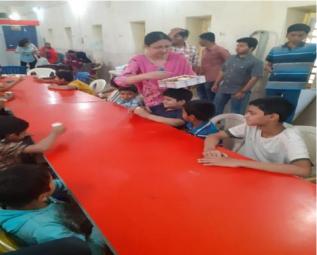

# B. Sc (MECs)-I YR

| 1 | Department                                                 | Physics & Electronics                                                                                                                                                                                                                                                   |  |
|---|------------------------------------------------------------|-------------------------------------------------------------------------------------------------------------------------------------------------------------------------------------------------------------------------------------------------------------------------|--|
| 2 | Class / Year / Semester                                    | B. Sc(MECs) I Year, Semester - 2                                                                                                                                                                                                                                        |  |
| 3 | Class In-charge coordinators                               | Mr. MLNRao                                                                                                                                                                                                                                                              |  |
| 4 | Total Strength of Class                                    | 36                                                                                                                                                                                                                                                                      |  |
| 5 | Number of Students attended                                | 31                                                                                                                                                                                                                                                                      |  |
| 6 | Program Details                                            |                                                                                                                                                                                                                                                                         |  |
| 7 | Place of Visit                                             | BASS (Bhagyanagar Ayyappa Seva Samithi) Orphan Home                                                                                                                                                                                                                     |  |
| 8 | Student's contribution (In terms of money /material/other) | Rs. 10,800=00 (Students Contribution) Students by the following Items with the contributed money. 8000=00 Food for the children 3000=00 Slippers 800 =00 Food grains 500 =00 Medicines 300 =00 Floor cleaning liquids 925 =00 Snacks & cool drinks 300 =00 Carrom coins |  |

| 9  | A Brief report about Program and Activities carried: | Department of Physics & Electronics organized a one day visit to BASS (Bhaganagar Ayyappa Seva Samithi) Home orphanage at Begum bazar for B. Sc (MECs) I Year under JSR activity on 15 Feb 2020. The faculty & the class incharge Mr. M.L.N.Rao, coordinated the program. Students entertained the children with games, songs and dances and also played cricket, hand ball etc. Students offered Lunch to the children and also donated other useful items to them |  |
|----|------------------------------------------------------|---------------------------------------------------------------------------------------------------------------------------------------------------------------------------------------------------------------------------------------------------------------------------------------------------------------------------------------------------------------------------------------------------------------------------------------------------------------------|--|
| 10 | Outcome Feedback (Students / Faculty / At Venue):    | Students interacted with the orphan children. Some students promised them to teach English, mathematics and computers in the weekends to help the students.                                                                                                                                                                                                                                                                                                         |  |