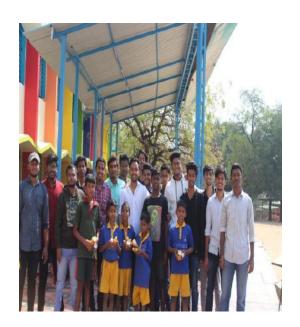

# B. Sc (MECs)-I YR

| 1 | Department                                                 | Physics & Electronics                                                                                                                                                                                                                                                   |  |
|---|------------------------------------------------------------|-------------------------------------------------------------------------------------------------------------------------------------------------------------------------------------------------------------------------------------------------------------------------|--|
| 2 | Class / Year / Semester                                    | B. Sc(MECs) I Year, Semester - 2                                                                                                                                                                                                                                        |  |
| 3 | Class In-charge coordinators                               | Mr. MLNRao                                                                                                                                                                                                                                                              |  |
| 4 | Total Strength of Class                                    | 36                                                                                                                                                                                                                                                                      |  |
| 5 | Number of Students attended                                | 31                                                                                                                                                                                                                                                                      |  |
| 6 | Program Details                                            |                                                                                                                                                                                                                                                                         |  |
| 7 | Place of Visit                                             | BASS (Bhagyanagar Ayyappa Seva Samithi) Orphan Home                                                                                                                                                                                                                     |  |
| 8 | Student's contribution (In terms of money /material/other) | Rs. 10,800=00 (Students Contribution) Students by the following Items with the contributed money. 8000=00 Food for the children 3000=00 Slippers 800 =00 Food grains 500 =00 Medicines 300 =00 Floor cleaning liquids 925 =00 Snacks & cool drinks 300 =00 Carrom coins |  |

| 9  | A Brief report about Program and Activities carried: | Department of Physics & Electronics organized a one day visit to BASS (Bhaganagar Ayyappa Seva Samithi) Home orphanage at Begum bazar for B. Sc (MECs) I Year under JSR activity on 15 Feb 2020. The faculty & the class incharge Mr. M.L.N.Rao, coordinated the program. Students entertained the children with games, songs and dances and also played cricket, hand ball etc. Students offered Lunch to the children and also donated other useful items to them |  |
|----|------------------------------------------------------|---------------------------------------------------------------------------------------------------------------------------------------------------------------------------------------------------------------------------------------------------------------------------------------------------------------------------------------------------------------------------------------------------------------------------------------------------------------------|--|
| 10 | Outcome Feedback (Students / Faculty / At Venue):    | Students interacted with the orphan children. Some students promised them to teach English, mathematics and computers in the weekends to help the students.                                                                                                                                                                                                                                                                                                         |  |