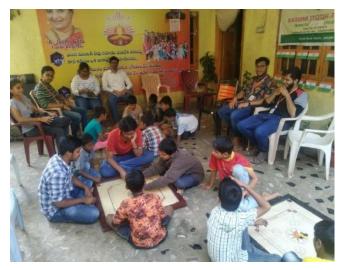

# B. Sc (MECs)-I YR

| 1 | Department                                                 | Physics & Electronics                                                                                                                                                                                                                                                   |  |
|---|------------------------------------------------------------|-------------------------------------------------------------------------------------------------------------------------------------------------------------------------------------------------------------------------------------------------------------------------|--|
| 2 | Class / Year / Semester                                    | B. Sc(MECs) I Year, Semester - 2                                                                                                                                                                                                                                        |  |
| 3 | Class In-charge coordinators                               | Mr. MLNRao                                                                                                                                                                                                                                                              |  |
| 4 | Total Strength of Class                                    | 36                                                                                                                                                                                                                                                                      |  |
| 5 | Number of Students attended                                | 31                                                                                                                                                                                                                                                                      |  |
| 6 | Program Details                                            |                                                                                                                                                                                                                                                                         |  |
| 7 | Place of Visit                                             | BASS (Bhagyanagar Ayyappa Seva Samithi) Orphan Home                                                                                                                                                                                                                     |  |
| 8 | Student's contribution (In terms of money /material/other) | Rs. 10,800=00 (Students Contribution) Students by the following Items with the contributed money. 8000=00 Food for the children 3000=00 Slippers 800 =00 Food grains 500 =00 Medicines 300 =00 Floor cleaning liquids 925 =00 Snacks & cool drinks 300 =00 Carrom coins |  |

| 9  | A Brief report about Program and Activities carried: | Department of Physics & Electronics organized a one day visit to BASS (Bhaganagar Ayyappa Seva Samithi) Home orphanage at Begum bazar for B. Sc (MECs) I Year under JSR activity on 15 Feb 2020. The faculty & the class incharge Mr. M.L.N.Rao, coordinated the program. Students entertained the children with games, songs and dances and also played cricket, hand ball etc. Students offered Lunch to the children and also donated other useful items to them |  |
|----|------------------------------------------------------|---------------------------------------------------------------------------------------------------------------------------------------------------------------------------------------------------------------------------------------------------------------------------------------------------------------------------------------------------------------------------------------------------------------------------------------------------------------------|--|
| 10 | Outcome Feedback (Students / Faculty / At Venue):    | Students interacted with the orphan children. Some students promised them to teach English, mathematics and computers in the weekends to help the students.                                                                                                                                                                                                                                                                                                         |  |