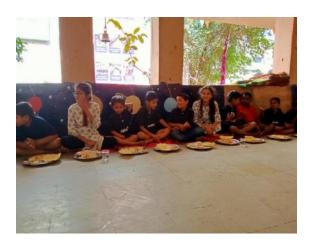

### B. Sc (MSCs)-IYR

| 1  | Department                                                 | Mathematics & Statistics                                                                                                                                                                                                                                                                                                                                                                                                                       |
|----|------------------------------------------------------------|------------------------------------------------------------------------------------------------------------------------------------------------------------------------------------------------------------------------------------------------------------------------------------------------------------------------------------------------------------------------------------------------------------------------------------------------|
| 2  | Class / Year / Semester                                    | B. Sc MSCs-IB, I Year, Semester-II                                                                                                                                                                                                                                                                                                                                                                                                             |
| 3  | Class In-charge coordinators                               | Mrs. S. Vijayalaxmi                                                                                                                                                                                                                                                                                                                                                                                                                            |
| 4  | <b>Total Strength of Class</b>                             | 40                                                                                                                                                                                                                                                                                                                                                                                                                                             |
| 5  | Number of Students attended                                | 38                                                                                                                                                                                                                                                                                                                                                                                                                                             |
| 6  | Program Details                                            |                                                                                                                                                                                                                                                                                                                                                                                                                                                |
| 7  | Place of Visit                                             | Kasturbai Orphanage, East Prashanth Nagar, Moosarambagh,<br>Hyderabad.                                                                                                                                                                                                                                                                                                                                                                         |
| 8  | Student's contribution (In terms of money /material/other) | Lunch, Refreshments, Stationary, Sports Equipment's and some basic provision                                                                                                                                                                                                                                                                                                                                                                   |
| 9  | A Brief report about Program and Activities carried:       | The students of B. Sc MSCs-IB visited Kasturbai Orphanage, East Prashanth Nagar, Moosarambagh, Hyderabad as a part of Social responsibility and students interacted with children, conducted indoor games to the students and encouraged them with prizes. The students given refreshments to the children and followed by lunch at the end of the programme the students distributed sports equipment's and stationary etc., to the children. |
| 10 | Outcome Feedback (Students / Faculty / At Venue) :         | I personally felt very happy and proud to see ourstudent's efforts in purchasing the required things and providing lunch on time to children.  Students are very happy to being a part of JSR                                                                                                                                                                                                                                                  |

# B. Sc (MECs)-I YR

| 1 | Department                                                 | Physics & Electronics                                                                                                                                                                                                                                                   |  |
|---|------------------------------------------------------------|-------------------------------------------------------------------------------------------------------------------------------------------------------------------------------------------------------------------------------------------------------------------------|--|
| 2 | Class / Year / Semester                                    | B. Sc(MECs) I Year, Semester - 2                                                                                                                                                                                                                                        |  |
| 3 | Class In-charge coordinators                               | Mr. MLNRao                                                                                                                                                                                                                                                              |  |
| 4 | Total Strength of Class                                    | 36                                                                                                                                                                                                                                                                      |  |
| 5 | Number of Students attended                                | 31                                                                                                                                                                                                                                                                      |  |
| 6 | Program Details                                            |                                                                                                                                                                                                                                                                         |  |
| 7 | Place of Visit                                             | BASS (Bhagyanagar Ayyappa Seva Samithi) Orphan Home                                                                                                                                                                                                                     |  |
| 8 | Student's contribution (In terms of money /material/other) | Rs. 10,800=00 (Students Contribution) Students by the following Items with the contributed money. 8000=00 Food for the children 3000=00 Slippers 800 =00 Food grains 500 =00 Medicines 300 =00 Floor cleaning liquids 925 =00 Snacks & cool drinks 300 =00 Carrom coins |  |