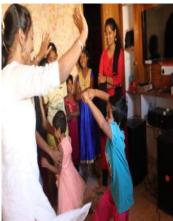

# B. Sc (MECs)-I YR

| 1 | Department                                                 | Physics & Electronics                                                                                                                                                                                                                                                   |  |
|---|------------------------------------------------------------|-------------------------------------------------------------------------------------------------------------------------------------------------------------------------------------------------------------------------------------------------------------------------|--|
| 2 | Class / Year / Semester                                    | B. Sc(MECs) I Year, Semester - 2                                                                                                                                                                                                                                        |  |
| 3 | Class In-charge coordinators                               | Mr. MLNRao                                                                                                                                                                                                                                                              |  |
| 4 | Total Strength of Class                                    | 36                                                                                                                                                                                                                                                                      |  |
| 5 | Number of Students attended                                | 31                                                                                                                                                                                                                                                                      |  |
| 6 | Program Details                                            |                                                                                                                                                                                                                                                                         |  |
| 7 | Place of Visit                                             | BASS (Bhagyanagar Ayyappa Seva Samithi) Orphan Home                                                                                                                                                                                                                     |  |
| 8 | Student's contribution (In terms of money /material/other) | Rs. 10,800=00 (Students Contribution) Students by the following Items with the contributed money. 8000=00 Food for the children 3000=00 Slippers 800 =00 Food grains 500 =00 Medicines 300 =00 Floor cleaning liquids 925 =00 Snacks & cool drinks 300 =00 Carrom coins |  |

| 9  | A Brief report about Program and Activities carried: | Department of Physics & Electronics organized a one day visit to BASS (Bhaganagar Ayyappa Seva Samithi) Home orphanage at Begum bazar for B. Sc (MECs) I Year under JSR activity on 15 Feb 2020. The faculty & the class incharge Mr. M.L.N.Rao, coordinated the program. Students entertained the children with games, songs and dances and also played cricket, hand ball etc. Students offered Lunch to the children and also donated other useful items to them |  |
|----|------------------------------------------------------|---------------------------------------------------------------------------------------------------------------------------------------------------------------------------------------------------------------------------------------------------------------------------------------------------------------------------------------------------------------------------------------------------------------------------------------------------------------------|--|
| 10 | Outcome Feedback (Students / Faculty / At Venue):    | Students interacted with the orphan children. Some students promised them to teach English, mathematics and computers in the weekends to help the students.                                                                                                                                                                                                                                                                                                         |  |