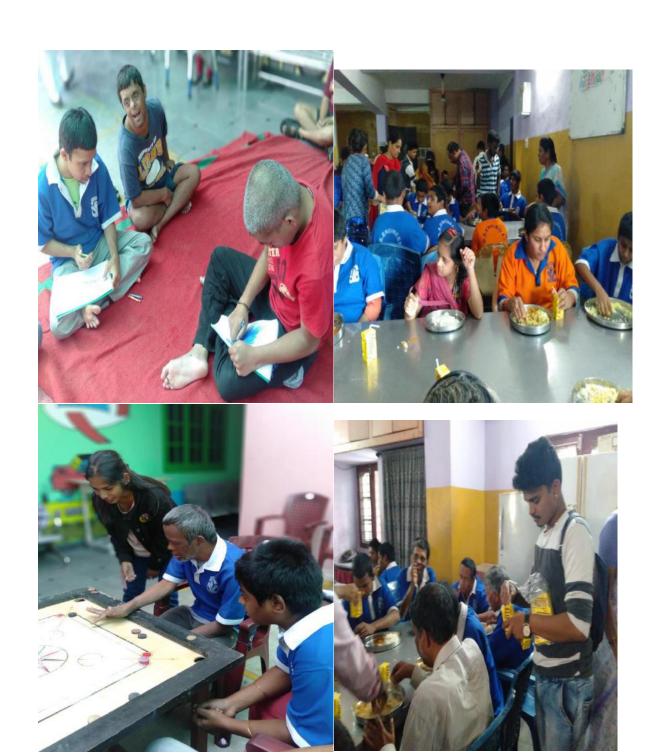

# B. Sc (MSCs)-IIYR

| 1 | Department                                                 | English                                                                                                                                                                                                                                                                                                                                                                                                                                                                                |
|---|------------------------------------------------------------|----------------------------------------------------------------------------------------------------------------------------------------------------------------------------------------------------------------------------------------------------------------------------------------------------------------------------------------------------------------------------------------------------------------------------------------------------------------------------------------|
| 2 | Class / Year / Semester                                    | B.Sc MSCS II Year / IV Sem                                                                                                                                                                                                                                                                                                                                                                                                                                                             |
| 3 | Class In-charge coordinators                               | K. Santha Ram, S. Ramesh, Dr. Sadiq Pasha                                                                                                                                                                                                                                                                                                                                                                                                                                              |
| 4 | <b>Total Strength of Class</b>                             | 40                                                                                                                                                                                                                                                                                                                                                                                                                                                                                     |
| 5 | Number of Students attended                                | 26                                                                                                                                                                                                                                                                                                                                                                                                                                                                                     |
| 6 | Program Details                                            | Visited a Foundation                                                                                                                                                                                                                                                                                                                                                                                                                                                                   |
| 7 | Place of Visit                                             | Diavya Jyoti Foundation, Saidabad                                                                                                                                                                                                                                                                                                                                                                                                                                                      |
| 8 | Student's contribution (In terms of money /material/other) | 9,400 /-                                                                                                                                                                                                                                                                                                                                                                                                                                                                               |
| 9 | A Brief report about Program and Activities carried:       | We Josephites (B.Sc. MSCS IV Sem) gathered there to provide psychological satisfaction and spent well amount of time with the little Children of the DivyaJyoti Foundation. We gathered there by 10.00 AM and spent time there till 4.00 PM. We provided lunch to the Children and Sports equipment. We conducted various sports competition to them, like Cricket, Badminton, Caroms, and dance competition too. The Children actively and enthusiastically participated and enjoyed. |

10 Outcome Feedback (Students / Faculty / At Venue):

We strongly believe that the function of Education is not just about fetching marks and job but social empathy. We witnessed out students matured behavior and responsible attitude. As a Faculty, it was a fulfilling day for us. Moreover, Students realized their role in society and nation building. Overall, it was a great opportunity for students and faculty to witness social oriented atmosphere.