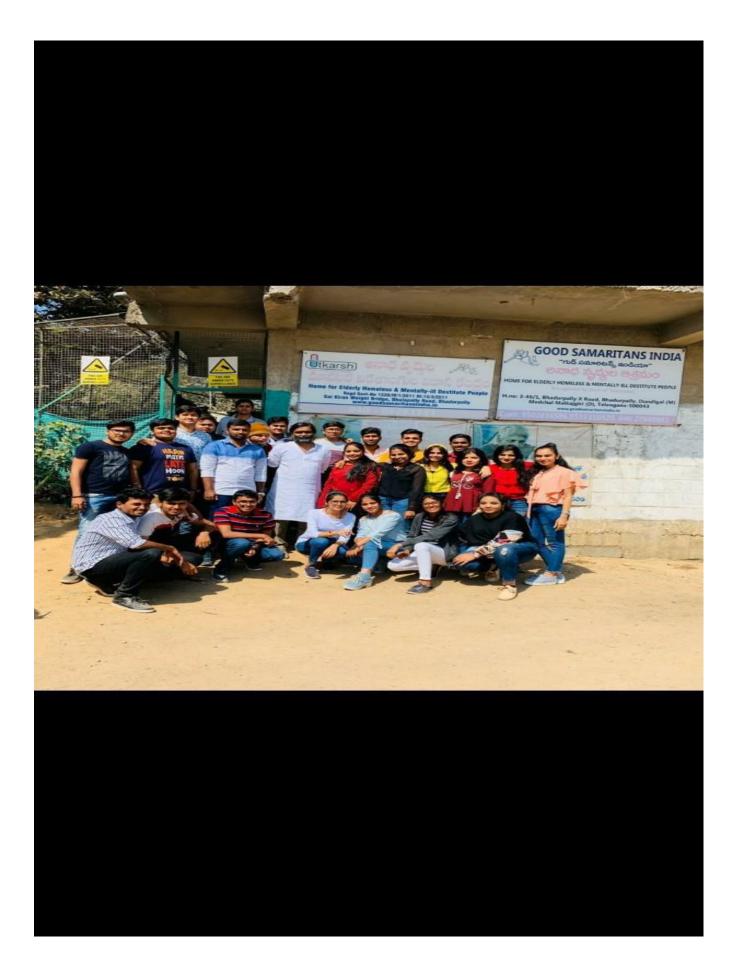

# B. Sc (MECs)-I YR

| 1 | Department                                                 | Physics & Electronics                                                                                                                                                                                                                                                   |  |
|---|------------------------------------------------------------|-------------------------------------------------------------------------------------------------------------------------------------------------------------------------------------------------------------------------------------------------------------------------|--|
| 2 | Class / Year / Semester                                    | B. Sc(MECs) I Year, Semester - 2                                                                                                                                                                                                                                        |  |
| 3 | Class In-charge coordinators                               | Mr. MLNRao                                                                                                                                                                                                                                                              |  |
| 4 | Total Strength of Class                                    | 36                                                                                                                                                                                                                                                                      |  |
| 5 | Number of Students attended                                | 31                                                                                                                                                                                                                                                                      |  |
| 6 | Program Details                                            |                                                                                                                                                                                                                                                                         |  |
| 7 | Place of Visit                                             | BASS (Bhagyanagar Ayyappa Seva Samithi) Orphan Home                                                                                                                                                                                                                     |  |
| 8 | Student's contribution (In terms of money /material/other) | Rs. 10,800=00 (Students Contribution) Students by the following Items with the contributed money. 8000=00 Food for the children 3000=00 Slippers 800 =00 Food grains 500 =00 Medicines 300 =00 Floor cleaning liquids 925 =00 Snacks & cool drinks 300 =00 Carrom coins |  |

| 9  | A Brief report about Program and Activities carried: | Department of Physics & Electronics organized a one day visit to BASS (Bhaganagar Ayyappa Seva Samithi) Home orphanage at Begum bazar for B. Sc (MECs) I Year under JSR activity on 15 Feb 2020. The faculty & the class incharge Mr. M.L.N.Rao, coordinated the program. Students entertained the children with games, songs and dances and also played cricket, hand ball etc. Students offered Lunch to the children and also donated other useful items to them |  |
|----|------------------------------------------------------|---------------------------------------------------------------------------------------------------------------------------------------------------------------------------------------------------------------------------------------------------------------------------------------------------------------------------------------------------------------------------------------------------------------------------------------------------------------------|--|
| 10 | Outcome Feedback (Students / Faculty / At Venue):    | Students interacted with the orphan children. Some students promised them to teach English, mathematics and computers in the weekends to help the students.                                                                                                                                                                                                                                                                                                         |  |