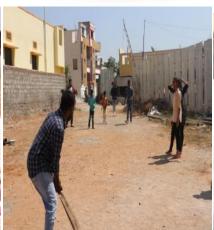

# B. Sc (MECs)-I YR

| 1 | Department                                                 | Physics & Electronics                                                                                                                                                                                                                                                   |  |
|---|------------------------------------------------------------|-------------------------------------------------------------------------------------------------------------------------------------------------------------------------------------------------------------------------------------------------------------------------|--|
| 2 | Class / Year / Semester                                    | B. Sc(MECs) I Year, Semester - 2                                                                                                                                                                                                                                        |  |
| 3 | Class In-charge coordinators                               | Mr. MLNRao                                                                                                                                                                                                                                                              |  |
| 4 | Total Strength of Class                                    | 36                                                                                                                                                                                                                                                                      |  |
| 5 | Number of Students attended                                | 31                                                                                                                                                                                                                                                                      |  |
| 6 | Program Details                                            |                                                                                                                                                                                                                                                                         |  |
| 7 | Place of Visit                                             | BASS (Bhagyanagar Ayyappa Seva Samithi) Orphan Home                                                                                                                                                                                                                     |  |
| 8 | Student's contribution (In terms of money /material/other) | Rs. 10,800=00 (Students Contribution) Students by the following Items with the contributed money. 8000=00 Food for the children 3000=00 Slippers 800 =00 Food grains 500 =00 Medicines 300 =00 Floor cleaning liquids 925 =00 Snacks & cool drinks 300 =00 Carrom coins |  |

| 9  | A Brief report about Program and Activities carried: | Department of Physics & Electronics organized a one day visit to BASS (Bhaganagar Ayyappa Seva Samithi) Home orphanage at Begum bazar for B. Sc (MECs) I Year under JSR activity on 15 Feb 2020. The faculty & the class incharge Mr. M.L.N.Rao, coordinated the program. Students entertained the children with games, songs and dances and also played cricket, hand ball etc. Students offered Lunch to the children and also donated other useful items to them |  |
|----|------------------------------------------------------|---------------------------------------------------------------------------------------------------------------------------------------------------------------------------------------------------------------------------------------------------------------------------------------------------------------------------------------------------------------------------------------------------------------------------------------------------------------------|--|
| 10 | Outcome Feedback (Students / Faculty / At Venue):    | Students interacted with the orphan children. Some students promised them to teach English, mathematics and computers in the weekends to help the students.                                                                                                                                                                                                                                                                                                         |  |