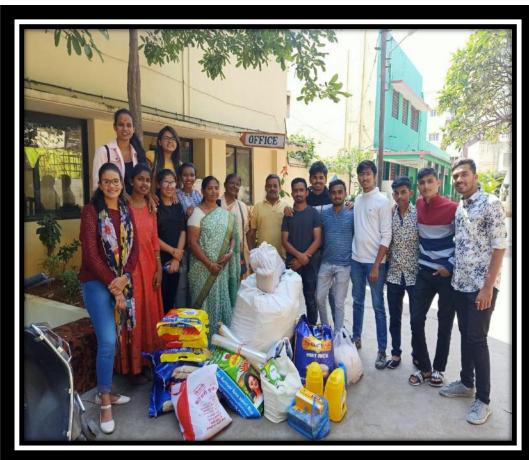

### B. Sc (MSCs)-IYR

| 1  | Department                                                 | Mathematics & Statistics                                                                                                                                                                                                                                                                                                                                                                                                                       |
|----|------------------------------------------------------------|------------------------------------------------------------------------------------------------------------------------------------------------------------------------------------------------------------------------------------------------------------------------------------------------------------------------------------------------------------------------------------------------------------------------------------------------|
| 2  | Class / Year / Semester                                    | B. Sc MSCs-IB, I Year, Semester-II                                                                                                                                                                                                                                                                                                                                                                                                             |
| 3  | Class In-charge coordinators                               | Mrs. S. Vijayalaxmi                                                                                                                                                                                                                                                                                                                                                                                                                            |
| 4  | <b>Total Strength of Class</b>                             | 40                                                                                                                                                                                                                                                                                                                                                                                                                                             |
| 5  | Number of Students attended                                | 38                                                                                                                                                                                                                                                                                                                                                                                                                                             |
| 6  | Program Details                                            |                                                                                                                                                                                                                                                                                                                                                                                                                                                |
| 7  | Place of Visit                                             | Kasturbai Orphanage, East Prashanth Nagar, Moosarambagh,<br>Hyderabad.                                                                                                                                                                                                                                                                                                                                                                         |
| 8  | Student's contribution (In terms of money /material/other) | Lunch, Refreshments, Stationary, Sports Equipment's and some basic provision                                                                                                                                                                                                                                                                                                                                                                   |
| 9  | A Brief report about Program and Activities carried:       | The students of B. Sc MSCs-IB visited Kasturbai Orphanage, East Prashanth Nagar, Moosarambagh, Hyderabad as a part of Social responsibility and students interacted with children, conducted indoor games to the students and encouraged them with prizes. The students given refreshments to the children and followed by lunch at the end of the programme the students distributed sports equipment's and stationary etc., to the children. |
| 10 | Outcome Feedback (Students / Faculty / At Venue) :         | I personally felt very happy and proud to see ourstudent's efforts in purchasing the required things and providing lunch on time to children.  Students are very happy to being a part of JSR                                                                                                                                                                                                                                                  |

# B. Sc (MECs)-I YR

| 1 | Department                                                 | Physics & Electronics                                                                                                                                                                                                                                                   |  |
|---|------------------------------------------------------------|-------------------------------------------------------------------------------------------------------------------------------------------------------------------------------------------------------------------------------------------------------------------------|--|
| 2 | Class / Year / Semester                                    | B. Sc(MECs) I Year, Semester - 2                                                                                                                                                                                                                                        |  |
| 3 | Class In-charge coordinators                               | Mr. MLNRao                                                                                                                                                                                                                                                              |  |
| 4 | Total Strength of Class                                    | 36                                                                                                                                                                                                                                                                      |  |
| 5 | Number of Students attended                                | 31                                                                                                                                                                                                                                                                      |  |
| 6 | Program Details                                            |                                                                                                                                                                                                                                                                         |  |
| 7 | Place of Visit                                             | BASS (Bhagyanagar Ayyappa Seva Samithi) Orphan Home                                                                                                                                                                                                                     |  |
| 8 | Student's contribution (In terms of money /material/other) | Rs. 10,800=00 (Students Contribution) Students by the following Items with the contributed money. 8000=00 Food for the children 3000=00 Slippers 800 =00 Food grains 500 =00 Medicines 300 =00 Floor cleaning liquids 925 =00 Snacks & cool drinks 300 =00 Carrom coins |  |