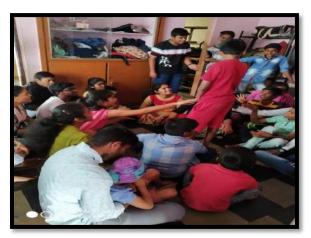

# B. Sc (MSCs)-IIYR

| 1 | Department                                                 | English                                                                                                                                                                                                                                                                                                                                                                                                                                                                                |
|---|------------------------------------------------------------|----------------------------------------------------------------------------------------------------------------------------------------------------------------------------------------------------------------------------------------------------------------------------------------------------------------------------------------------------------------------------------------------------------------------------------------------------------------------------------------|
| 2 | Class / Year / Semester                                    | B.Sc MSCS II Year / IV Sem                                                                                                                                                                                                                                                                                                                                                                                                                                                             |
| 3 | Class In-charge coordinators                               | K. Santha Ram, S. Ramesh, Dr. Sadiq Pasha                                                                                                                                                                                                                                                                                                                                                                                                                                              |
| 4 | <b>Total Strength of Class</b>                             | 40                                                                                                                                                                                                                                                                                                                                                                                                                                                                                     |
| 5 | Number of Students attended                                | 26                                                                                                                                                                                                                                                                                                                                                                                                                                                                                     |
| 6 | Program Details                                            | Visited a Foundation                                                                                                                                                                                                                                                                                                                                                                                                                                                                   |
| 7 | Place of Visit                                             | Diavya Jyoti Foundation, Saidabad                                                                                                                                                                                                                                                                                                                                                                                                                                                      |
| 8 | Student's contribution (In terms of money /material/other) | 9,400 /-                                                                                                                                                                                                                                                                                                                                                                                                                                                                               |
| 9 | A Brief report about Program and Activities carried:       | We Josephites (B.Sc. MSCS IV Sem) gathered there to provide psychological satisfaction and spent well amount of time with the little Children of the DivyaJyoti Foundation. We gathered there by 10.00 AM and spent time there till 4.00 PM. We provided lunch to the Children and Sports equipment. We conducted various sports competition to them, like Cricket, Badminton, Caroms, and dance competition too. The Children actively and enthusiastically participated and enjoyed. |

10 Outcome Feedback (Students / Faculty / At Venue):

We strongly believe that the function of Education is not just about fetching marks and job but social empathy. We witnessed out students matured behavior and responsible attitude. As a Faculty, it was a fulfilling day for us. Moreover, Students realized their role in society and nation building. Overall, it was a great opportunity for students and faculty to witness social oriented atmosphere.