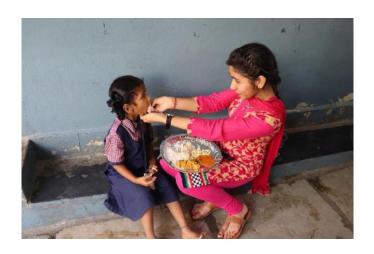

# B. Sc (MECs)-I YR

| 1 | Department                                                 | Physics & Electronics                                                                                                                                                                                                                                                   |  |
|---|------------------------------------------------------------|-------------------------------------------------------------------------------------------------------------------------------------------------------------------------------------------------------------------------------------------------------------------------|--|
| 2 | Class / Year / Semester                                    | B. Sc(MECs) I Year, Semester - 2                                                                                                                                                                                                                                        |  |
| 3 | Class In-charge coordinators                               | Mr. MLNRao                                                                                                                                                                                                                                                              |  |
| 4 | Total Strength of Class                                    | 36                                                                                                                                                                                                                                                                      |  |
| 5 | Number of Students attended                                | 31                                                                                                                                                                                                                                                                      |  |
| 6 | Program Details                                            |                                                                                                                                                                                                                                                                         |  |
| 7 | Place of Visit                                             | BASS (Bhagyanagar Ayyappa Seva Samithi) Orphan Home                                                                                                                                                                                                                     |  |
| 8 | Student's contribution (In terms of money /material/other) | Rs. 10,800=00 (Students Contribution) Students by the following Items with the contributed money. 8000=00 Food for the children 3000=00 Slippers 800 =00 Food grains 500 =00 Medicines 300 =00 Floor cleaning liquids 925 =00 Snacks & cool drinks 300 =00 Carrom coins |  |

| 9  | A Brief report about Program and Activities carried: | Department of Physics & Electronics organized a one day visit to BASS (Bhaganagar Ayyappa Seva Samithi) Home orphanage at Begum bazar for B. Sc (MECs) I Year under JSR activity on 15 Feb 2020. The faculty & the class incharge Mr. M.L.N.Rao, coordinated the program. Students entertained the children with games, songs and dances and also played cricket, hand ball etc. Students offered Lunch to the children and also donated other useful items to them |  |
|----|------------------------------------------------------|---------------------------------------------------------------------------------------------------------------------------------------------------------------------------------------------------------------------------------------------------------------------------------------------------------------------------------------------------------------------------------------------------------------------------------------------------------------------|--|
| 10 | Outcome Feedback (Students / Faculty / At Venue):    | Students interacted with the orphan children. Some students promised them to teach English, mathematics and computers in the weekends to help the students.                                                                                                                                                                                                                                                                                                         |  |