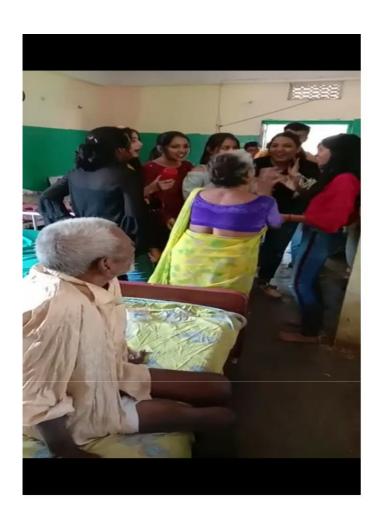

# B. Sc (MSCs)-IIYR

| 1 | Department                                                 | English                                                                                                                                                                                                                                                                                                                                                                                                                                                                                |
|---|------------------------------------------------------------|----------------------------------------------------------------------------------------------------------------------------------------------------------------------------------------------------------------------------------------------------------------------------------------------------------------------------------------------------------------------------------------------------------------------------------------------------------------------------------------|
| 2 | Class / Year / Semester                                    | B.Sc MSCS II Year / IV Sem                                                                                                                                                                                                                                                                                                                                                                                                                                                             |
| 3 | Class In-charge coordinators                               | K. Santha Ram, S. Ramesh, Dr. Sadiq Pasha                                                                                                                                                                                                                                                                                                                                                                                                                                              |
| 4 | <b>Total Strength of Class</b>                             | 40                                                                                                                                                                                                                                                                                                                                                                                                                                                                                     |
| 5 | Number of Students attended                                | 26                                                                                                                                                                                                                                                                                                                                                                                                                                                                                     |
| 6 | Program Details                                            | Visited a Foundation                                                                                                                                                                                                                                                                                                                                                                                                                                                                   |
| 7 | Place of Visit                                             | Diavya Jyoti Foundation, Saidabad                                                                                                                                                                                                                                                                                                                                                                                                                                                      |
| 8 | Student's contribution (In terms of money /material/other) | 9,400 /-                                                                                                                                                                                                                                                                                                                                                                                                                                                                               |
| 9 | A Brief report about Program and Activities carried:       | We Josephites (B.Sc. MSCS IV Sem) gathered there to provide psychological satisfaction and spent well amount of time with the little Children of the DivyaJyoti Foundation. We gathered there by 10.00 AM and spent time there till 4.00 PM. We provided lunch to the Children and Sports equipment. We conducted various sports competition to them, like Cricket, Badminton, Caroms, and dance competition too. The Children actively and enthusiastically participated and enjoyed. |

10 Outcome Feedback (Students / Faculty / At Venue):

We strongly believe that the function of Education is not just about fetching marks and job but social empathy. We witnessed out students matured behavior and responsible attitude. As a Faculty, it was a fulfilling day for us. Moreover, Students realized their role in society and nation building. Overall, it was a great opportunity for students and faculty to witness social oriented atmosphere.