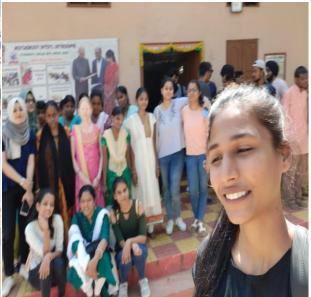

| SPHOORTHY JYOTHI FOUNDATION, BLIND SCHOOL<br>HOME, IBRAHIMPATNAM                                                                         |
| 8  | Student's contribution (In terms of money /material/other) | TOTAL CONTRIBUTION OF THE CLASS 8000 RS. PROVISION AND RS. 3,000 CASH                                                                    |
| 9  | A Brief report about Program and Activities carried:       | THEIR WAS VARIOUS ACTIVITIES PERFORMED BY BLIND STUDENTS LIKE SINGING, MIMICARY, DANCING etc.                                            |
| 10 | Outcome Feedback (Students / Faculty / At Venue) :         | Our Students were so inspired with the blind students. They felt so emotional and they were so grateful to the class incharge & College. |









| Autonomous      | - Affiliated to Osmania University |   |
|-----------------|------------------------------------|---|
|                 | <u> </u>                           |   |
|                 | R 15 Febuary 2020                  |   |
| class incharge  | Savita Praveen kumar               |   |
| A               | ttendance sheet                    |   |
| H.T NO:         | Student Name                       |   |
| 1214-16-405-042 | SAADUDDIN                          | р |
| 1214-17-405-001 | ANUSHA T S                         | р |
| 1214-17-405-003 | BANDARI RAHUL                      | р |
| 1214-17-405-004 | BANENOLA SHARNAPPA                 | р |
| 1214-17-405-005 | BHUT VASU PATEL                    | р |
| 1214-17-405-006 | BUDDULA DHEERAJ REDDY              | р |
|