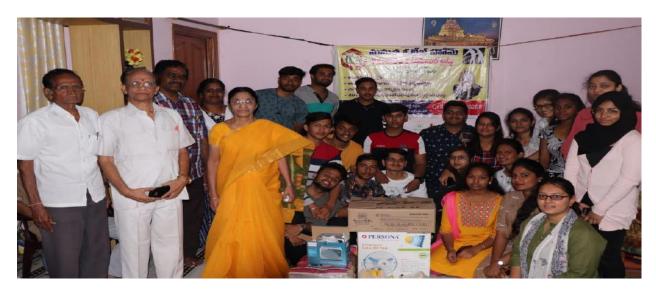

### B. Sc (MPCs)-IYR

| 1  | Department                                                       | Mathematics and Statistics                                                                                                                                                                                                                                                                                                                                                                                                                                          |  |
|----|------------------------------------------------------------------|---------------------------------------------------------------------------------------------------------------------------------------------------------------------------------------------------------------------------------------------------------------------------------------------------------------------------------------------------------------------------------------------------------------------------------------------------------------------|--|
| 2  | Class / Year / Semester                                          | B. Sc (MPCs)-IA-Sem-II                                                                                                                                                                                                                                                                                                                                                                                                                                              |  |
| 3  | Class In-charge coordinators                                     | Mrs J.Harika                                                                                                                                                                                                                                                                                                                                                                                                                                                        |  |
| 4  | <b>Total Strength of Class</b>                                   | 40                                                                                                                                                                                                                                                                                                                                                                                                                                                                  |  |
| 5  | Number of Students attended                                      | 26                                                                                                                                                                                                                                                                                                                                                                                                                                                                  |  |
| 6  | Program Details                                                  | Visit to Orphanage                                                                                                                                                                                                                                                                                                                                                                                                                                                  |  |
| 7  | Place of Visit                                                   | Thara Orphanage, New Boinpally, Secunderabad.                                                                                                                                                                                                                                                                                                                                                                                                                       |  |
| 8  | Student's contribution<br>(In terms of money<br>/material/other) | <ul> <li>Students collected an amount of RS.6500/-</li> <li>Provided Medicines to children</li> <li>Provided Sport equipments</li> <li>Provided Refreshments and Fruits</li> <li>Provided Rice bag of 25kgs</li> </ul>                                                                                                                                                                                                                                              |  |
| 9  | A Brief report about<br>Program and Activities<br>carried:       | Date of the event: 15 February 2020 (Saturday) Time of commencement of program: 10:00 AM Closing time: 2:30 PM  The main objective of the program is to interact with the orphans and motivate them. The students entertained the children by planning activities like singing, dancing and encouraged them to play sports like basket ball and shuttle. Students also provided refreshments and fruits to children and sponsored medicines to some needy children. |  |
| 10 | Outcome Feedback<br>(Students / Faculty / At<br>Venue) :         | Students had a great time interacting with the children by organizing various activities and were surprised to see their talents. Students felt very blessed to participate in JSR activity and also thanked our Principal, Rev.Fr.K.Marreddy for giving them an opportunity to serve the needy children. The visit helped the students to realize that they need to be more responsible and sensitive towards society.                                             |  |