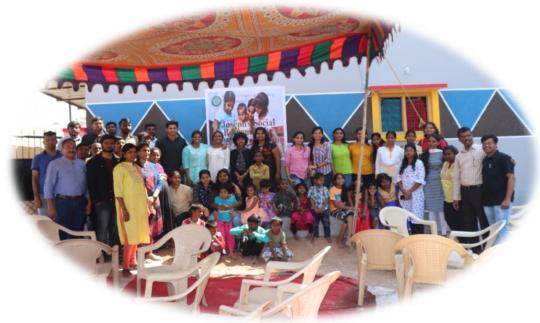

| 9  | A Brief report about Program and Activities carried: | Department of Physics & Electronics organized a one day visit to BASS (Bhaganagar Ayyappa Seva Samithi) Home orphanage at Begum bazar for B. Sc (MECs) I Year under JSR activity on 15 Feb 2020. The faculty & the class incharge Mr. M.L.N.Rao, coordinated the program. Students entertained the children with games, songs and dances and also played cricket, hand ball etc. Students offered Lunch to the children and also donated other useful items to them |  |
|----|------------------------------------------------------|---------------------------------------------------------------------------------------------------------------------------------------------------------------------------------------------------------------------------------------------------------------------------------------------------------------------------------------------------------------------------------------------------------------------------------------------------------------------|--|
| 10 | Outcome Feedback (Students / Faculty / At Venue):    | Students interacted with the orphan children. Some students promised them to teach English, mathematics and computers in the weekends to help the students.                                                                                                                                                                                                                                                                                                         |  |