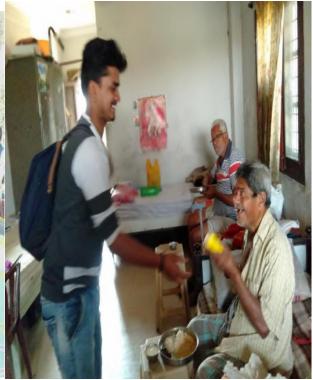

# B. Sc (MECs)-I YR

| 1 | Department                                                 | Physics & Electronics                                                                                                                                                                                                                                                   |  |
|---|------------------------------------------------------------|-------------------------------------------------------------------------------------------------------------------------------------------------------------------------------------------------------------------------------------------------------------------------|--|
| 2 | Class / Year / Semester                                    | B. Sc(MECs) I Year, Semester - 2                                                                                                                                                                                                                                        |  |
| 3 | Class In-charge coordinators                               | Mr. MLNRao                                                                                                                                                                                                                                                              |  |
| 4 | Total Strength of Class                                    | 36                                                                                                                                                                                                                                                                      |  |
| 5 | Number of Students attended                                | 31                                                                                                                                                                                                                                                                      |  |
| 6 | Program Details                                            |                                                                                                                                                                                                                                                                         |  |
| 7 | Place of Visit                                             | BASS (Bhagyanagar Ayyappa Seva Samithi) Orphan Home                                                                                                                                                                                                                     |  |
| 8 | Student's contribution (In terms of money /material/other) | Rs. 10,800=00 (Students Contribution) Students by the following Items with the contributed money. 8000=00 Food for the children 3000=00 Slippers 800 =00 Food grains 500 =00 Medicines 300 =00 Floor cleaning liquids 925 =00 Snacks & cool drinks 300 =00 Carrom coins |  |

| 9  | A Brief report about Program and Activities carried: | Department of Physics & Electronics organized a one day visit to BASS (Bhaganagar Ayyappa Seva Samithi) Home orphanage at Begum bazar for B. Sc (MECs) I Year under JSR activity on 15 Feb 2020. The faculty & the class incharge Mr. M.L.N.Rao, coordinated the program. Students entertained the children with games, songs and dances and also played cricket, hand ball etc. Students offered Lunch to the children and also donated other useful items to them |  |
|----|------------------------------------------------------|---------------------------------------------------------------------------------------------------------------------------------------------------------------------------------------------------------------------------------------------------------------------------------------------------------------------------------------------------------------------------------------------------------------------------------------------------------------------|--|
| 10 | Outcome Feedback (Students / Faculty / At Venue):    | Students interacted with the orphan children. Some students promised them to teach English, mathematics and computers in the weekends to help the students.                                                                                                                                                                                                                                                                                                         |  |