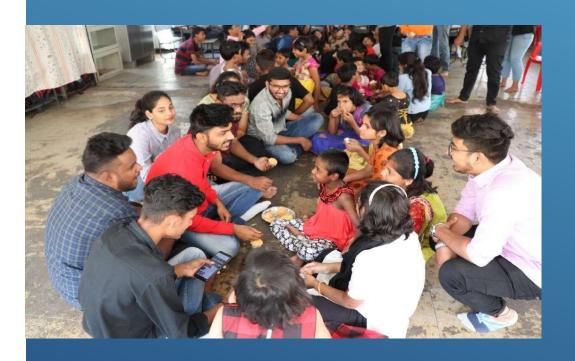

# B. Sc (MECs)-I YR

| 1 | Department                                                 | Physics & Electronics                                                                                                                                                                                                                                                   |  |
|---|------------------------------------------------------------|-------------------------------------------------------------------------------------------------------------------------------------------------------------------------------------------------------------------------------------------------------------------------|--|
| 2 | Class / Year / Semester                                    | B. Sc(MECs) I Year, Semester - 2                                                                                                                                                                                                                                        |  |
| 3 | Class In-charge coordinators                               | Mr. MLNRao                                                                                                                                                                                                                                                              |  |
| 4 | Total Strength of Class                                    | 36                                                                                                                                                                                                                                                                      |  |
| 5 | Number of Students attended                                | 31                                                                                                                                                                                                                                                                      |  |
| 6 | Program Details                                            |                                                                                                                                                                                                                                                                         |  |
| 7 | Place of Visit                                             | BASS (Bhagyanagar Ayyappa Seva Samithi) Orphan Home                                                                                                                                                                                                                     |  |
| 8 | Student's contribution (In terms of money /material/other) | Rs. 10,800=00 (Students Contribution) Students by the following Items with the contributed money. 8000=00 Food for the children 3000=00 Slippers 800 =00 Food grains 500 =00 Medicines 300 =00 Floor cleaning liquids 925 =00 Snacks & cool drinks 300 =00 Carrom coins |  |

| 9  | A Brief report about Program and Activities carried: | Department of Physics & Electronics organized a one day visit to BASS (Bhaganagar Ayyappa Seva Samithi) Home orphanage at Begum bazar for B. Sc (MECs) I Year under JSR activity on 15 Feb 2020. The faculty & the class incharge Mr. M.L.N.Rao, coordinated the program. Students entertained the children with games, songs and dances and also played cricket, hand ball etc. Students offered Lunch to the children and also donated other useful items to them |  |
|----|------------------------------------------------------|---------------------------------------------------------------------------------------------------------------------------------------------------------------------------------------------------------------------------------------------------------------------------------------------------------------------------------------------------------------------------------------------------------------------------------------------------------------------|--|
| 10 | Outcome Feedback (Students / Faculty / At Venue):    | Students interacted with the orphan children. Some students promised them to teach English, mathematics and computers in the weekends to help the students.                                                                                                                                                                                                                                                                                                         |  |