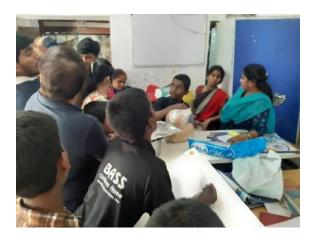

# B. Sc (MECs)-I YR

| 1 | Department                                                 | Physics & Electronics                                                                                                                                                                                                                                                   |  |
|---|------------------------------------------------------------|-------------------------------------------------------------------------------------------------------------------------------------------------------------------------------------------------------------------------------------------------------------------------|--|
| 2 | Class / Year / Semester                                    | B. Sc(MECs) I Year, Semester - 2                                                                                                                                                                                                                                        |  |
| 3 | Class In-charge coordinators                               | Mr. MLNRao                                                                                                                                                                                                                                                              |  |
| 4 | Total Strength of Class                                    | 36                                                                                                                                                                                                                                                                      |  |
| 5 | Number of Students attended                                | 31                                                                                                                                                                                                                                                                      |  |
| 6 | Program Details                                            |                                                                                                                                                                                                                                                                         |  |
| 7 | Place of Visit                                             | BASS (Bhagyanagar Ayyappa Seva Samithi) Orphan Home                                                                                                                                                                                                                     |  |
| 8 | Student's contribution (In terms of money /material/other) | Rs. 10,800=00 (Students Contribution) Students by the following Items with the contributed money. 8000=00 Food for the children 3000=00 Slippers 800 =00 Food grains 500 =00 Medicines 300 =00 Floor cleaning liquids 925 =00 Snacks & cool drinks 300 =00 Carrom coins |  |

| 9  | A Brief report about Program and Activities carried: | Department of Physics & Electronics organized a one day visit to BASS (Bhaganagar Ayyappa Seva Samithi) Home orphanage at Begum bazar for B. Sc (MECs) I Year under JSR activity on 15 Feb 2020. The faculty & the class incharge Mr. M.L.N.Rao, coordinated the program. Students entertained the children with games, songs and dances and also played cricket, hand ball etc. Students offered Lunch to the children and also donated other useful items to them |  |
|----|------------------------------------------------------|---------------------------------------------------------------------------------------------------------------------------------------------------------------------------------------------------------------------------------------------------------------------------------------------------------------------------------------------------------------------------------------------------------------------------------------------------------------------|--|
| 10 | Outcome Feedback (Students / Faculty / At Venue):    | Students interacted with the orphan children. Some students promised them to teach English, mathematics and computers in the weekends to help the students.                                                                                                                                                                                                                                                                                                         |  |