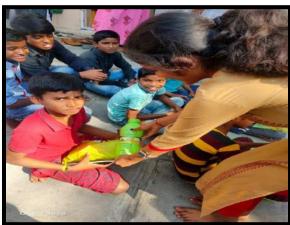

# B. Sc (MECs)-I YR

| 1 | Department                                                 | Physics & Electronics                                                                                                                                                                                                                                                   |  |
|---|------------------------------------------------------------|-------------------------------------------------------------------------------------------------------------------------------------------------------------------------------------------------------------------------------------------------------------------------|--|
| 2 | Class / Year / Semester                                    | B. Sc(MECs) I Year, Semester - 2                                                                                                                                                                                                                                        |  |
| 3 | Class In-charge coordinators                               | Mr. MLNRao                                                                                                                                                                                                                                                              |  |
| 4 | Total Strength of Class                                    | 36                                                                                                                                                                                                                                                                      |  |
| 5 | Number of Students attended                                | 31                                                                                                                                                                                                                                                                      |  |
| 6 | Program Details                                            |                                                                                                                                                                                                                                                                         |  |
| 7 | Place of Visit                                             | BASS (Bhagyanagar Ayyappa Seva Samithi) Orphan Home                                                                                                                                                                                                                     |  |
| 8 | Student's contribution (In terms of money /material/other) | Rs. 10,800=00 (Students Contribution) Students by the following Items with the contributed money. 8000=00 Food for the children 3000=00 Slippers 800 =00 Food grains 500 =00 Medicines 300 =00 Floor cleaning liquids 925 =00 Snacks & cool drinks 300 =00 Carrom coins |  |

| 9  | A Brief report about Program and Activities carried: | Department of Physics & Electronics organized a one day visit to BASS (Bhaganagar Ayyappa Seva Samithi) Home orphanage at Begum bazar for B. Sc (MECs) I Year under JSR activity on 15 Feb 2020. The faculty & the class incharge Mr. M.L.N.Rao, coordinated the program. Students entertained the children with games, songs and dances and also played cricket, hand ball etc. Students offered Lunch to the children and also donated other useful items to them |  |
|----|------------------------------------------------------|---------------------------------------------------------------------------------------------------------------------------------------------------------------------------------------------------------------------------------------------------------------------------------------------------------------------------------------------------------------------------------------------------------------------------------------------------------------------|--|
| 10 | Outcome Feedback (Students / Faculty / At Venue):    | Students interacted with the orphan children. Some students promised them to teach English, mathematics and computers in the weekends to help the students.                                                                                                                                                                                                                                                                                                         |  |