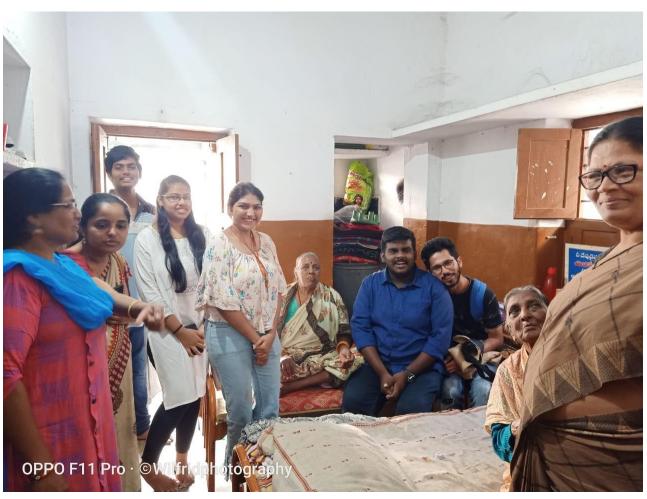

### B. Sc (MPCs)-IYR

| 1  | Department                                                       | Mathematics and Statistics                                                                                                                                                                                                                                                                                                                                                                                                                                          |  |
|----|------------------------------------------------------------------|---------------------------------------------------------------------------------------------------------------------------------------------------------------------------------------------------------------------------------------------------------------------------------------------------------------------------------------------------------------------------------------------------------------------------------------------------------------------|--|
| 2  | Class / Year / Semester                                          | B. Sc (MPCs)-IA-Sem-II                                                                                                                                                                                                                                                                                                                                                                                                                                              |  |
| 3  | Class In-charge coordinators                                     | Mrs J.Harika                                                                                                                                                                                                                                                                                                                                                                                                                                                        |  |
| 4  | <b>Total Strength of Class</b>                                   | 40                                                                                                                                                                                                                                                                                                                                                                                                                                                                  |  |
| 5  | Number of Students attended                                      | 26                                                                                                                                                                                                                                                                                                                                                                                                                                                                  |  |
| 6  | Program Details                                                  | Visit to Orphanage                                                                                                                                                                                                                                                                                                                                                                                                                                                  |  |
| 7  | Place of Visit                                                   | Thara Orphanage, New Boinpally, Secunderabad.                                                                                                                                                                                                                                                                                                                                                                                                                       |  |
| 8  | Student's contribution<br>(In terms of money<br>/material/other) | <ul> <li>Students collected an amount of RS.6500/-</li> <li>Provided Medicines to children</li> <li>Provided Sport equipments</li> <li>Provided Refreshments and Fruits</li> <li>Provided Rice bag of 25kgs</li> </ul>                                                                                                                                                                                                                                              |  |
| 9  | A Brief report about<br>Program and Activities<br>carried:       | Date of the event: 15 February 2020 (Saturday) Time of commencement of program: 10:00 AM Closing time: 2:30 PM  The main objective of the program is to interact with the orphans and motivate them. The students entertained the children by planning activities like singing, dancing and encouraged them to play sports like basket ball and shuttle. Students also provided refreshments and fruits to children and sponsored medicines to some needy children. |  |
| 10 | Outcome Feedback<br>(Students / Faculty / At<br>Venue) :         | Students had a great time interacting with the children by organizing various activities and were surprised to see their talents. Students felt very blessed to participate in JSR activity and also thanked our Principal, Rev.Fr.K.Marreddy for giving them an opportunity to serve the needy children. The visit helped the students to realize that they need to be more responsible and sensitive towards society.                                             |  |