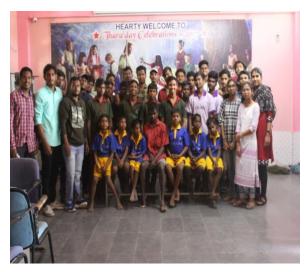

### B. Sc (MPCs)-IYR

| 1  | Department                                                       | Mathematics and Statistics                                                                                                                                                                                                                                                                                                                                                                                                                                          |  |
|----|------------------------------------------------------------------|---------------------------------------------------------------------------------------------------------------------------------------------------------------------------------------------------------------------------------------------------------------------------------------------------------------------------------------------------------------------------------------------------------------------------------------------------------------------|--|
| 2  | Class / Year / Semester                                          | B. Sc (MPCs)-IA-Sem-II                                                                                                                                                                                                                                                                                                                                                                                                                                              |  |
| 3  | Class In-charge coordinators                                     | Mrs J.Harika                                                                                                                                                                                                                                                                                                                                                                                                                                                        |  |
| 4  | <b>Total Strength of Class</b>                                   | 40                                                                                                                                                                                                                                                                                                                                                                                                                                                                  |  |
| 5  | Number of Students attended                                      | 26                                                                                                                                                                                                                                                                                                                                                                                                                                                                  |  |
| 6  | Program Details                                                  | Visit to Orphanage                                                                                                                                                                                                                                                                                                                                                                                                                                                  |  |
| 7  | Place of Visit                                                   | Thara Orphanage, New Boinpally, Secunderabad.                                                                                                                                                                                                                                                                                                                                                                                                                       |  |
| 8  | Student's contribution<br>(In terms of money<br>/material/other) | <ul> <li>Students collected an amount of RS.6500/-</li> <li>Provided Medicines to children</li> <li>Provided Sport equipments</li> <li>Provided Refreshments and Fruits</li> <li>Provided Rice bag of 25kgs</li> </ul>                                                                                                                                                                                                                                              |  |
| 9  | A Brief report about<br>Program and Activities<br>carried:       | Date of the event: 15 February 2020 (Saturday) Time of commencement of program: 10:00 AM Closing time: 2:30 PM  The main objective of the program is to interact with the orphans and motivate them. The students entertained the children by planning activities like singing, dancing and encouraged them to play sports like basket ball and shuttle. Students also provided refreshments and fruits to children and sponsored medicines to some needy children. |  |
| 10 | Outcome Feedback<br>(Students / Faculty / At<br>Venue) :         | Students had a great time interacting with the children by organizing various activities and were surprised to see their talents. Students felt very blessed to participate in JSR activity and also thanked our Principal, Rev.Fr.K.Marreddy for giving them an opportunity to serve the needy children. The visit helped the students to realize that they need to be more responsible and sensitive towards society.                                             |  |