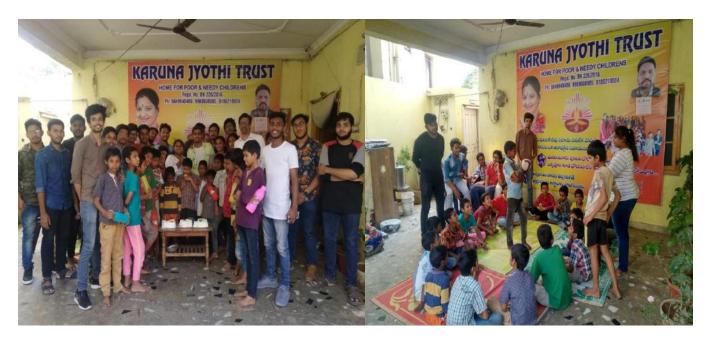

# B. Sc (MECs)-I YR

| 1 | Department                                                 | Physics & Electronics                                                                                                                                                                                                                                                   |  |
|---|------------------------------------------------------------|-------------------------------------------------------------------------------------------------------------------------------------------------------------------------------------------------------------------------------------------------------------------------|--|
| 2 | Class / Year / Semester                                    | B. Sc(MECs) I Year, Semester - 2                                                                                                                                                                                                                                        |  |
| 3 | Class In-charge coordinators                               | Mr. MLNRao                                                                                                                                                                                                                                                              |  |
| 4 | Total Strength of Class                                    | 36                                                                                                                                                                                                                                                                      |  |
| 5 | Number of Students attended                                | 31                                                                                                                                                                                                                                                                      |  |
| 6 | Program Details                                            |                                                                                                                                                                                                                                                                         |  |
| 7 | Place of Visit                                             | BASS (Bhagyanagar Ayyappa Seva Samithi) Orphan Home                                                                                                                                                                                                                     |  |
| 8 | Student's contribution (In terms of money /material/other) | Rs. 10,800=00 (Students Contribution) Students by the following Items with the contributed money. 8000=00 Food for the children 3000=00 Slippers 800 =00 Food grains 500 =00 Medicines 300 =00 Floor cleaning liquids 925 =00 Snacks & cool drinks 300 =00 Carrom coins |  |

| 9  | A Brief report about Program and Activities carried: | Department of Physics & Electronics organized a one day visit to BASS (Bhaganagar Ayyappa Seva Samithi) Home orphanage at Begum bazar for B. Sc (MECs) I Year under JSR activity on 15 Feb 2020. The faculty & the class incharge Mr. M.L.N.Rao, coordinated the program. Students entertained the children with games, songs and dances and also played cricket, hand ball etc. Students offered Lunch to the children and also donated other useful items to them |  |
|----|------------------------------------------------------|---------------------------------------------------------------------------------------------------------------------------------------------------------------------------------------------------------------------------------------------------------------------------------------------------------------------------------------------------------------------------------------------------------------------------------------------------------------------|--|
| 10 | Outcome Feedback (Students / Faculty / At Venue):    | Students interacted with the orphan children. Some students promised them to teach English, mathematics and computers in the weekends to help the students.                                                                                                                                                                                                                                                                                                         |  |