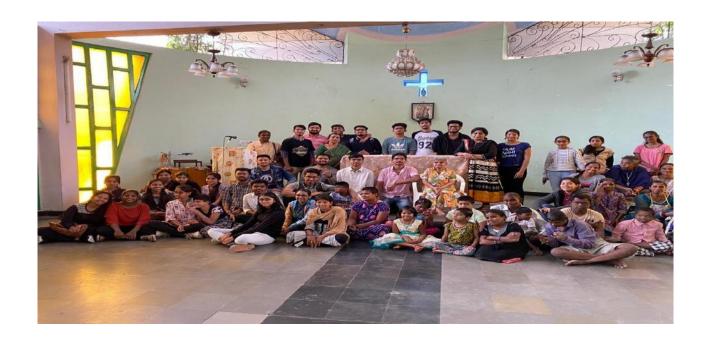

# B. Sc (MECs)-I YR

| 1 | Department                                                 | Physics & Electronics                                                                                                                                                                                                                                                   |  |
|---|------------------------------------------------------------|-------------------------------------------------------------------------------------------------------------------------------------------------------------------------------------------------------------------------------------------------------------------------|--|
| 2 | Class / Year / Semester                                    | B. Sc(MECs) I Year, Semester - 2                                                                                                                                                                                                                                        |  |
| 3 | Class In-charge coordinators                               | Mr. MLNRao                                                                                                                                                                                                                                                              |  |
| 4 | Total Strength of Class                                    | 36                                                                                                                                                                                                                                                                      |  |
| 5 | Number of Students attended                                | 31                                                                                                                                                                                                                                                                      |  |
| 6 | Program Details                                            |                                                                                                                                                                                                                                                                         |  |
| 7 | Place of Visit                                             | BASS (Bhagyanagar Ayyappa Seva Samithi) Orphan Home                                                                                                                                                                                                                     |  |
| 8 | Student's contribution (In terms of money /material/other) | Rs. 10,800=00 (Students Contribution) Students by the following Items with the contributed money. 8000=00 Food for the children 3000=00 Slippers 800 =00 Food grains 500 =00 Medicines 300 =00 Floor cleaning liquids 925 =00 Snacks & cool drinks 300 =00 Carrom coins |  |

| 9  | A Brief report about Program and Activities carried: | Department of Physics & Electronics organized a one day visit to BASS (Bhaganagar Ayyappa Seva Samithi) Home orphanage at Begum bazar for B. Sc (MECs) I Year under JSR activity on 15 Feb 2020. The faculty & the class incharge Mr. M.L.N.Rao, coordinated the program. Students entertained the children with games, songs and dances and also played cricket, hand ball etc. Students offered Lunch to the children and also donated other useful items to them |  |
|----|------------------------------------------------------|---------------------------------------------------------------------------------------------------------------------------------------------------------------------------------------------------------------------------------------------------------------------------------------------------------------------------------------------------------------------------------------------------------------------------------------------------------------------|--|
| 10 | Outcome Feedback (Students / Faculty / At Venue):    | Students interacted with the orphan children. Some students promised them to teach English, mathematics and computers in the weekends to help the students.                                                                                                                                                                                                                                                                                                         |  |