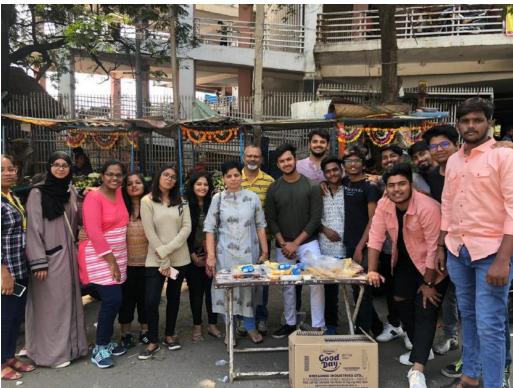

| 9  | A Brief report about Program and Activities carried: | Department of Physics & Electronics organized a one day visit to BASS (Bhaganagar Ayyappa Seva Samithi) Home orphanage at Begum bazar for B. Sc (MECs) I Year under JSR activity on 15 Feb 2020. The faculty & the class incharge Mr. M.L.N.Rao, coordinated the program. Students entertained the children with games, songs and dances and also played cricket, hand ball etc. Students offered Lunch to the children and also donated other useful items to them |  |
|----|------------------------------------------------------|---------------------------------------------------------------------------------------------------------------------------------------------------------------------------------------------------------------------------------------------------------------------------------------------------------------------------------------------------------------------------------------------------------------------------------------------------------------------|--|
| 10 | Outcome Feedback (Students / Faculty / At Venue):    | Students interacted with the orphan children. Some students promised them to teach English, mathematics and computers in the weekends to help the students.                                                                                                                                                                                                                                                                                                         |  |