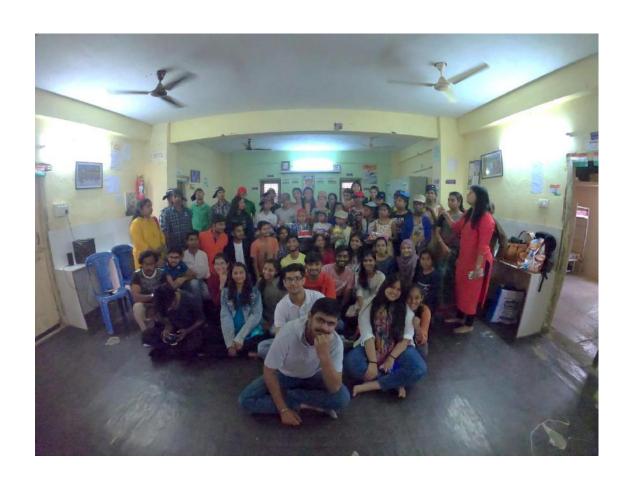

# B. Sc (MECs)-I YR

| 1 | Department                                                 | Physics & Electronics                                                                                                                                                                                                                                                   |  |
|---|------------------------------------------------------------|-------------------------------------------------------------------------------------------------------------------------------------------------------------------------------------------------------------------------------------------------------------------------|--|
| 2 | Class / Year / Semester                                    | B. Sc(MECs) I Year, Semester - 2                                                                                                                                                                                                                                        |  |
| 3 | Class In-charge coordinators                               | Mr. MLNRao                                                                                                                                                                                                                                                              |  |
| 4 | Total Strength of Class                                    | 36                                                                                                                                                                                                                                                                      |  |
| 5 | Number of Students attended                                | 31                                                                                                                                                                                                                                                                      |  |
| 6 | Program Details                                            |                                                                                                                                                                                                                                                                         |  |
| 7 | Place of Visit                                             | BASS (Bhagyanagar Ayyappa Seva Samithi) Orphan Home                                                                                                                                                                                                                     |  |
| 8 | Student's contribution (In terms of money /material/other) | Rs. 10,800=00 (Students Contribution) Students by the following Items with the contributed money. 8000=00 Food for the children 3000=00 Slippers 800 =00 Food grains 500 =00 Medicines 300 =00 Floor cleaning liquids 925 =00 Snacks & cool drinks 300 =00 Carrom coins |  |

| 9  | A Brief report about Program and Activities carried: | Department of Physics & Electronics organized a one day visit to BASS (Bhaganagar Ayyappa Seva Samithi) Home orphanage at Begum bazar for B. Sc (MECs) I Year under JSR activity on 15 Feb 2020. The faculty & the class incharge Mr. M.L.N.Rao, coordinated the program. Students entertained the children with games, songs and dances and also played cricket, hand ball etc. Students offered Lunch to the children and also donated other useful items to them |  |
|----|------------------------------------------------------|---------------------------------------------------------------------------------------------------------------------------------------------------------------------------------------------------------------------------------------------------------------------------------------------------------------------------------------------------------------------------------------------------------------------------------------------------------------------|--|
| 10 | Outcome Feedback (Students / Faculty / At Venue):    | Students interacted with the orphan children. Some students promised them to teach English, mathematics and computers in the weekends to help the students.                                                                                                                                                                                                                                                                                                         |  |