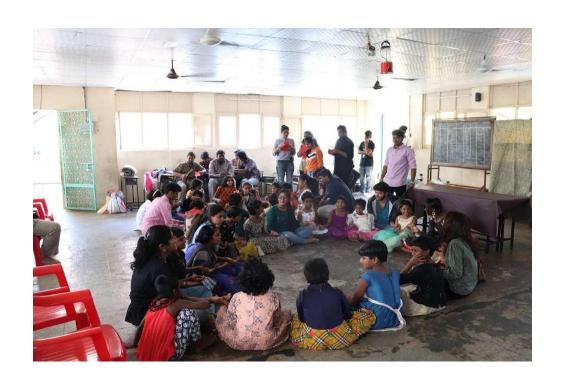

# B. Sc (MECs)-I YR

| 1 | Department                                                 | Physics & Electronics                                                                                                                                                                                                                                                   |  |
|---|------------------------------------------------------------|-------------------------------------------------------------------------------------------------------------------------------------------------------------------------------------------------------------------------------------------------------------------------|--|
| 2 | Class / Year / Semester                                    | B. Sc(MECs) I Year, Semester - 2                                                                                                                                                                                                                                        |  |
| 3 | Class In-charge coordinators                               | Mr. MLNRao                                                                                                                                                                                                                                                              |  |
| 4 | Total Strength of Class                                    | 36                                                                                                                                                                                                                                                                      |  |
| 5 | Number of Students attended                                | 31                                                                                                                                                                                                                                                                      |  |
| 6 | Program Details                                            |                                                                                                                                                                                                                                                                         |  |
| 7 | Place of Visit                                             | BASS (Bhagyanagar Ayyappa Seva Samithi) Orphan Home                                                                                                                                                                                                                     |  |
| 8 | Student's contribution (In terms of money /material/other) | Rs. 10,800=00 (Students Contribution) Students by the following Items with the contributed money. 8000=00 Food for the children 3000=00 Slippers 800 =00 Food grains 500 =00 Medicines 300 =00 Floor cleaning liquids 925 =00 Snacks & cool drinks 300 =00 Carrom coins |  |

| 9  | A Brief report about Program and Activities carried: | Department of Physics & Electronics organized a one day visit to BASS (Bhaganagar Ayyappa Seva Samithi) Home orphanage at Begum bazar for B. Sc (MECs) I Year under JSR activity on 15 Feb 2020. The faculty & the class incharge Mr. M.L.N.Rao, coordinated the program. Students entertained the children with games, songs and dances and also played cricket, hand ball etc. Students offered Lunch to the children and also donated other useful items to them |  |
|----|------------------------------------------------------|---------------------------------------------------------------------------------------------------------------------------------------------------------------------------------------------------------------------------------------------------------------------------------------------------------------------------------------------------------------------------------------------------------------------------------------------------------------------|--|
| 10 | Outcome Feedback (Students / Faculty / At Venue):    | Students interacted with the orphan children. Some students promised them to teach English, mathematics and computers in the weekends to help the students.                                                                                                                                                                                                                                                                                                         |  |