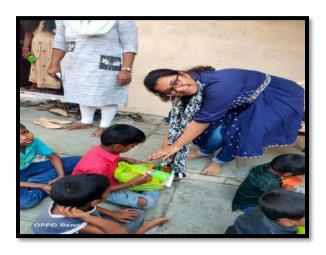

# B. Sc (MECs)-I YR

| 1 | Department                                                 | Physics & Electronics                                                                                                                                                                                                                                                   |  |
|---|------------------------------------------------------------|-------------------------------------------------------------------------------------------------------------------------------------------------------------------------------------------------------------------------------------------------------------------------|--|
| 2 | Class / Year / Semester                                    | B. Sc(MECs) I Year, Semester - 2                                                                                                                                                                                                                                        |  |
| 3 | Class In-charge coordinators                               | Mr. MLNRao                                                                                                                                                                                                                                                              |  |
| 4 | Total Strength of Class                                    | 36                                                                                                                                                                                                                                                                      |  |
| 5 | Number of Students attended                                | 31                                                                                                                                                                                                                                                                      |  |
| 6 | Program Details                                            |                                                                                                                                                                                                                                                                         |  |
| 7 | Place of Visit                                             | BASS (Bhagyanagar Ayyappa Seva Samithi) Orphan Home                                                                                                                                                                                                                     |  |
| 8 | Student's contribution (In terms of money /material/other) | Rs. 10,800=00 (Students Contribution) Students by the following Items with the contributed money. 8000=00 Food for the children 3000=00 Slippers 800 =00 Food grains 500 =00 Medicines 300 =00 Floor cleaning liquids 925 =00 Snacks & cool drinks 300 =00 Carrom coins |  |