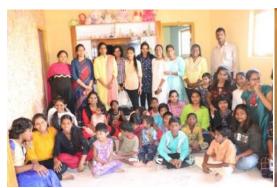

# B. Sc (MECs)-I YR

| 1 | Department                                                 | Physics & Electronics                                                                                                                                                                                                                                                   |  |
|---|------------------------------------------------------------|-------------------------------------------------------------------------------------------------------------------------------------------------------------------------------------------------------------------------------------------------------------------------|--|
| 2 | Class / Year / Semester                                    | B. Sc(MECs) I Year, Semester - 2                                                                                                                                                                                                                                        |  |
| 3 | Class In-charge coordinators                               | Mr. MLNRao                                                                                                                                                                                                                                                              |  |
| 4 | Total Strength of Class                                    | 36                                                                                                                                                                                                                                                                      |  |
| 5 | Number of Students attended                                | 31                                                                                                                                                                                                                                                                      |  |
| 6 | Program Details                                            |                                                                                                                                                                                                                                                                         |  |
| 7 | Place of Visit                                             | BASS (Bhagyanagar Ayyappa Seva Samithi) Orphan Home                                                                                                                                                                                                                     |  |
| 8 | Student's contribution (In terms of money /material/other) | Rs. 10,800=00 (Students Contribution) Students by the following Items with the contributed money. 8000=00 Food for the children 3000=00 Slippers 800 =00 Food grains 500 =00 Medicines 300 =00 Floor cleaning liquids 925 =00 Snacks & cool drinks 300 =00 Carrom coins |  |