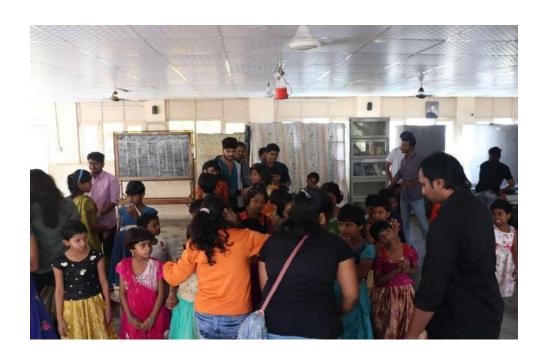

# B. Sc (MECs)-I YR

| 1 | Department                                                 | Physics & Electronics                                                                                                                                                                                                                                                   |  |
|---|------------------------------------------------------------|-------------------------------------------------------------------------------------------------------------------------------------------------------------------------------------------------------------------------------------------------------------------------|--|
| 2 | Class / Year / Semester                                    | B. Sc(MECs) I Year, Semester - 2                                                                                                                                                                                                                                        |  |
| 3 | Class In-charge coordinators                               | Mr. MLNRao                                                                                                                                                                                                                                                              |  |
| 4 | Total Strength of Class                                    | 36                                                                                                                                                                                                                                                                      |  |
| 5 | Number of Students attended                                | 31                                                                                                                                                                                                                                                                      |  |
| 6 | Program Details                                            |                                                                                                                                                                                                                                                                         |  |
| 7 | Place of Visit                                             | BASS (Bhagyanagar Ayyappa Seva Samithi) Orphan Home                                                                                                                                                                                                                     |  |
| 8 | Student's contribution (In terms of money /material/other) | Rs. 10,800=00 (Students Contribution) Students by the following Items with the contributed money. 8000=00 Food for the children 3000=00 Slippers 800 =00 Food grains 500 =00 Medicines 300 =00 Floor cleaning liquids 925 =00 Snacks & cool drinks 300 =00 Carrom coins |  |

| 9  | A Brief report about Program and Activities carried: | Department of Physics & Electronics organized a one day visit to BASS (Bhaganagar Ayyappa Seva Samithi) Home orphanage at Begum bazar for B. Sc (MECs) I Year under JSR activity on 15 Feb 2020. The faculty & the class incharge Mr. M.L.N.Rao, coordinated the program. Students entertained the children with games, songs and dances and also played cricket, hand ball etc. Students offered Lunch to the children and also donated other useful items to them |  |
|----|------------------------------------------------------|---------------------------------------------------------------------------------------------------------------------------------------------------------------------------------------------------------------------------------------------------------------------------------------------------------------------------------------------------------------------------------------------------------------------------------------------------------------------|--|
| 10 | Outcome Feedback (Students / Faculty / At Venue):    | Students interacted with the orphan children. Some students promised them to teach English, mathematics and computers in the weekends to help the students.                                                                                                                                                                                                                                                                                                         |  |