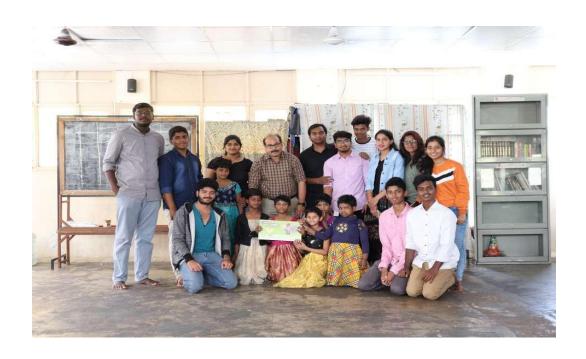

# B. Sc (MECs)-I YR

| 1 | Department                                                 | Physics & Electronics                                                                                                                                                                                                                                                   |  |
|---|------------------------------------------------------------|-------------------------------------------------------------------------------------------------------------------------------------------------------------------------------------------------------------------------------------------------------------------------|--|
| 2 | Class / Year / Semester                                    | B. Sc(MECs) I Year, Semester - 2                                                                                                                                                                                                                                        |  |
| 3 | Class In-charge coordinators                               | Mr. MLNRao                                                                                                                                                                                                                                                              |  |
| 4 | Total Strength of Class                                    | 36                                                                                                                                                                                                                                                                      |  |
| 5 | Number of Students attended                                | 31                                                                                                                                                                                                                                                                      |  |
| 6 | Program Details                                            |                                                                                                                                                                                                                                                                         |  |
| 7 | Place of Visit                                             | BASS (Bhagyanagar Ayyappa Seva Samithi) Orphan Home                                                                                                                                                                                                                     |  |
| 8 | Student's contribution (In terms of money /material/other) | Rs. 10,800=00 (Students Contribution) Students by the following Items with the contributed money. 8000=00 Food for the children 3000=00 Slippers 800 =00 Food grains 500 =00 Medicines 300 =00 Floor cleaning liquids 925 =00 Snacks & cool drinks 300 =00 Carrom coins |  |

| 9  | A Brief report about Program and Activities carried: | Department of Physics & Electronics organized a one day visit to BASS (Bhaganagar Ayyappa Seva Samithi) Home orphanage at Begum bazar for B. Sc (MECs) I Year under JSR activity on 15 Feb 2020. The faculty & the class incharge Mr. M.L.N.Rao, coordinated the program. Students entertained the children with games, songs and dances and also played cricket, hand ball etc. Students offered Lunch to the children and also donated other useful items to them |  |
|----|------------------------------------------------------|---------------------------------------------------------------------------------------------------------------------------------------------------------------------------------------------------------------------------------------------------------------------------------------------------------------------------------------------------------------------------------------------------------------------------------------------------------------------|--|
| 10 | Outcome Feedback (Students / Faculty / At Venue):    | Students interacted with the orphan children. Some students promised them to teach English, mathematics and computers in the weekends to help the students.                                                                                                                                                                                                                                                                                                         |  |