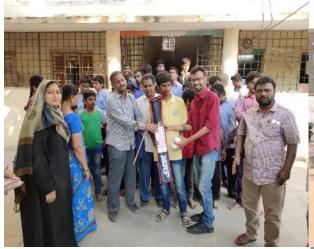

# B. Sc (MECs)-I YR

| 1 | Department                                                 | Physics & Electronics                                                                                                                                                                                                                                                   |  |
|---|------------------------------------------------------------|-------------------------------------------------------------------------------------------------------------------------------------------------------------------------------------------------------------------------------------------------------------------------|--|
| 2 | Class / Year / Semester                                    | B. Sc(MECs) I Year, Semester - 2                                                                                                                                                                                                                                        |  |
| 3 | Class In-charge coordinators                               | Mr. MLNRao                                                                                                                                                                                                                                                              |  |
| 4 | Total Strength of Class                                    | 36                                                                                                                                                                                                                                                                      |  |
| 5 | Number of Students attended                                | 31                                                                                                                                                                                                                                                                      |  |
| 6 | Program Details                                            |                                                                                                                                                                                                                                                                         |  |
| 7 | Place of Visit                                             | BASS (Bhagyanagar Ayyappa Seva Samithi) Orphan Home                                                                                                                                                                                                                     |  |
| 8 | Student's contribution (In terms of money /material/other) | Rs. 10,800=00 (Students Contribution) Students by the following Items with the contributed money. 8000=00 Food for the children 3000=00 Slippers 800 =00 Food grains 500 =00 Medicines 300 =00 Floor cleaning liquids 925 =00 Snacks & cool drinks 300 =00 Carrom coins |  |

| 9  | A Brief report about Program and Activities carried: | Department of Physics & Electronics organized a one day visit to BASS (Bhaganagar Ayyappa Seva Samithi) Home orphanage at Begum bazar for B. Sc (MECs) I Year under JSR activity on 15 Feb 2020. The faculty & the class incharge Mr. M.L.N.Rao, coordinated the program. Students entertained the children with games, songs and dances and also played cricket, hand ball etc. Students offered Lunch to the children and also donated other useful items to them |  |
|----|------------------------------------------------------|---------------------------------------------------------------------------------------------------------------------------------------------------------------------------------------------------------------------------------------------------------------------------------------------------------------------------------------------------------------------------------------------------------------------------------------------------------------------|--|
| 10 | Outcome Feedback (Students / Faculty / At Venue):    | Students interacted with the orphan children. Some students promised them to teach English, mathematics and computers in the weekends to help the students.                                                                                                                                                                                                                                                                                                         |  |