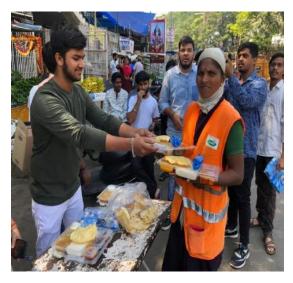

| 9  | A Brief report about Program and Activities carried: | Department of Physics & Electronics organized a one day visit to BASS (Bhaganagar Ayyappa Seva Samithi) Home orphanage at Begum bazar for B. Sc (MECs) I Year under JSR activity on 15 Feb 2020. The faculty & the class incharge Mr. M.L.N.Rao, coordinated the program. Students entertained the children with games, songs and dances and also played cricket, hand ball etc. Students offered Lunch to the children and also donated other useful items to them |  |
|----|------------------------------------------------------|---------------------------------------------------------------------------------------------------------------------------------------------------------------------------------------------------------------------------------------------------------------------------------------------------------------------------------------------------------------------------------------------------------------------------------------------------------------------|--|
| 10 | Outcome Feedback (Students / Faculty / At Venue):    | Students interacted with the orphan children. Some students promised them to teach English, mathematics and computers in the weekends to help the students.                                                                                                                                                                                                                                                                                                         |  |