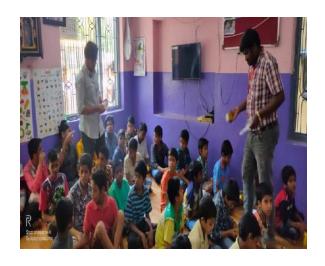

# B. Sc (MSCs)-IIYR

| 1 | Department                                                 | English                                                                                                                                                                                                                                                                                                                                                                                                                                                                                |
|---|------------------------------------------------------------|----------------------------------------------------------------------------------------------------------------------------------------------------------------------------------------------------------------------------------------------------------------------------------------------------------------------------------------------------------------------------------------------------------------------------------------------------------------------------------------|
| 2 | Class / Year / Semester                                    | B.Sc MSCS II Year / IV Sem                                                                                                                                                                                                                                                                                                                                                                                                                                                             |
| 3 | Class In-charge coordinators                               | K. Santha Ram, S. Ramesh, Dr. Sadiq Pasha                                                                                                                                                                                                                                                                                                                                                                                                                                              |
| 4 | <b>Total Strength of Class</b>                             | 40                                                                                                                                                                                                                                                                                                                                                                                                                                                                                     |
| 5 | Number of Students attended                                | 26                                                                                                                                                                                                                                                                                                                                                                                                                                                                                     |
| 6 | Program Details                                            | Visited a Foundation                                                                                                                                                                                                                                                                                                                                                                                                                                                                   |
| 7 | Place of Visit                                             | Diavya Jyoti Foundation, Saidabad                                                                                                                                                                                                                                                                                                                                                                                                                                                      |
| 8 | Student's contribution (In terms of money /material/other) | 9,400 /-                                                                                                                                                                                                                                                                                                                                                                                                                                                                               |
| 9 | A Brief report about Program and Activities carried:       | We Josephites (B.Sc. MSCS IV Sem) gathered there to provide psychological satisfaction and spent well amount of time with the little Children of the DivyaJyoti Foundation. We gathered there by 10.00 AM and spent time there till 4.00 PM. We provided lunch to the Children and Sports equipment. We conducted various sports competition to them, like Cricket, Badminton, Caroms, and dance competition too. The Children actively and enthusiastically participated and enjoyed. |

# B. Sc (MECs)-I YR

| 1 | Department                                                 | Physics & Electronics                                                                                                                                                                                                                                                   |  |
|---|------------------------------------------------------------|-------------------------------------------------------------------------------------------------------------------------------------------------------------------------------------------------------------------------------------------------------------------------|--|
| 2 | Class / Year / Semester                                    | B. Sc(MECs) I Year, Semester - 2                                                                                                                                                                                                                                        |  |
| 3 | Class In-charge coordinators                               | Mr. MLNRao                                                                                                                                                                                                                                                              |  |
| 4 | Total Strength of Class                                    | 36                                                                                                                                                                                                                                                                      |  |
| 5 | Number of Students attended                                | 31                                                                                                                                                                                                                                                                      |  |
| 6 | Program Details                                            |                                                                                                                                                                                                                                                                         |  |
| 7 | Place of Visit                                             | BASS (Bhagyanagar Ayyappa Seva Samithi) Orphan Home                                                                                                                                                                                                                     |  |
| 8 | Student's contribution (In terms of money /material/other) | Rs. 10,800=00 (Students Contribution) Students by the following Items with the contributed money. 8000=00 Food for the children 3000=00 Slippers 800 =00 Food grains 500 =00 Medicines 300 =00 Floor cleaning liquids 925 =00 Snacks & cool drinks 300 =00 Carrom coins |  |