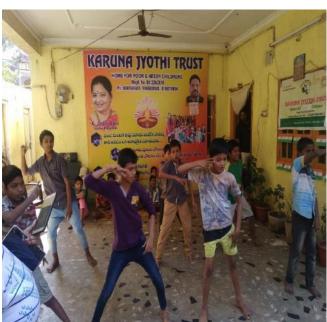

# B. Sc (MECs)-I YR

| 1 | Department                                                 | Physics & Electronics                                                                                                                                                                                                                                                   |  |
|---|------------------------------------------------------------|-------------------------------------------------------------------------------------------------------------------------------------------------------------------------------------------------------------------------------------------------------------------------|--|
| 2 | Class / Year / Semester                                    | B. Sc(MECs) I Year, Semester - 2                                                                                                                                                                                                                                        |  |
| 3 | Class In-charge coordinators                               | Mr. MLNRao                                                                                                                                                                                                                                                              |  |
| 4 | Total Strength of Class                                    | 36                                                                                                                                                                                                                                                                      |  |
| 5 | Number of Students attended                                | 31                                                                                                                                                                                                                                                                      |  |
| 6 | Program Details                                            |                                                                                                                                                                                                                                                                         |  |
| 7 | Place of Visit                                             | BASS (Bhagyanagar Ayyappa Seva Samithi) Orphan Home                                                                                                                                                                                                                     |  |
| 8 | Student's contribution (In terms of money /material/other) | Rs. 10,800=00 (Students Contribution) Students by the following Items with the contributed money. 8000=00 Food for the children 3000=00 Slippers 800 =00 Food grains 500 =00 Medicines 300 =00 Floor cleaning liquids 925 =00 Snacks & cool drinks 300 =00 Carrom coins |  |

| 9  | A Brief report about Program and Activities carried: | Department of Physics & Electronics organized a one day visit to BASS (Bhaganagar Ayyappa Seva Samithi) Home orphanage at Begum bazar for B. Sc (MECs) I Year under JSR activity on 15 Feb 2020. The faculty & the class incharge Mr. M.L.N.Rao, coordinated the program. Students entertained the children with games, songs and dances and also played cricket, hand ball etc. Students offered Lunch to the children and also donated other useful items to them |  |
|----|------------------------------------------------------|---------------------------------------------------------------------------------------------------------------------------------------------------------------------------------------------------------------------------------------------------------------------------------------------------------------------------------------------------------------------------------------------------------------------------------------------------------------------|--|
| 10 | Outcome Feedback (Students / Faculty / At Venue):    | Students interacted with the orphan children. Some students promised them to teach English, mathematics and computers in the weekends to help the students.                                                                                                                                                                                                                                                                                                         |  |