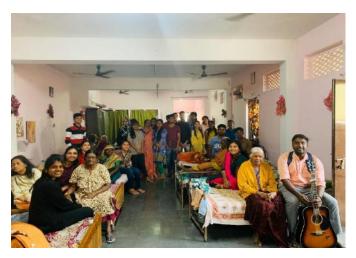

# B. Sc (MECs)-I YR

| 1 | Department                                                 | Physics & Electronics                                                                                                                                                                                                                                                   |  |
|---|------------------------------------------------------------|-------------------------------------------------------------------------------------------------------------------------------------------------------------------------------------------------------------------------------------------------------------------------|--|
| 2 | Class / Year / Semester                                    | B. Sc(MECs) I Year, Semester - 2                                                                                                                                                                                                                                        |  |
| 3 | Class In-charge coordinators                               | Mr. MLNRao                                                                                                                                                                                                                                                              |  |
| 4 | Total Strength of Class                                    | 36                                                                                                                                                                                                                                                                      |  |
| 5 | Number of Students attended                                | 31                                                                                                                                                                                                                                                                      |  |
| 6 | Program Details                                            |                                                                                                                                                                                                                                                                         |  |
| 7 | Place of Visit                                             | BASS (Bhagyanagar Ayyappa Seva Samithi) Orphan Home                                                                                                                                                                                                                     |  |
| 8 | Student's contribution (In terms of money /material/other) | Rs. 10,800=00 (Students Contribution) Students by the following Items with the contributed money. 8000=00 Food for the children 3000=00 Slippers 800 =00 Food grains 500 =00 Medicines 300 =00 Floor cleaning liquids 925 =00 Snacks & cool drinks 300 =00 Carrom coins |  |

| 9  | A Brief report about Program and Activities carried: | Department of Physics & Electronics organized a one day visit to BASS (Bhaganagar Ayyappa Seva Samithi) Home orphanage at Begum bazar for B. Sc (MECs) I Year under JSR activity on 15 Feb 2020. The faculty & the class incharge Mr. M.L.N.Rao, coordinated the program. Students entertained the children with games, songs and dances and also played cricket, hand ball etc. Students offered Lunch to the children and also donated other useful items to them |  |
|----|------------------------------------------------------|---------------------------------------------------------------------------------------------------------------------------------------------------------------------------------------------------------------------------------------------------------------------------------------------------------------------------------------------------------------------------------------------------------------------------------------------------------------------|--|
| 10 | Outcome Feedback (Students / Faculty / At Venue):    | Students interacted with the orphan children. Some students promised them to teach English, mathematics and computers in the weekends to help the students.                                                                                                                                                                                                                                                                                                         |  |