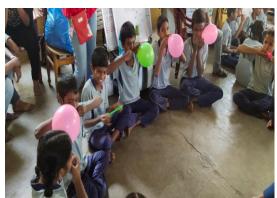

# B. Sc (MECs)-I YR

| 1 | Department                                                 | Physics & Electronics                                                                                                                                                                                                                                                   |  |
|---|------------------------------------------------------------|-------------------------------------------------------------------------------------------------------------------------------------------------------------------------------------------------------------------------------------------------------------------------|--|
| 2 | Class / Year / Semester                                    | B. Sc(MECs) I Year, Semester - 2                                                                                                                                                                                                                                        |  |
| 3 | Class In-charge coordinators                               | Mr. MLNRao                                                                                                                                                                                                                                                              |  |
| 4 | Total Strength of Class                                    | 36                                                                                                                                                                                                                                                                      |  |
| 5 | Number of Students attended                                | 31                                                                                                                                                                                                                                                                      |  |
| 6 | Program Details                                            |                                                                                                                                                                                                                                                                         |  |
| 7 | Place of Visit                                             | BASS (Bhagyanagar Ayyappa Seva Samithi) Orphan Home                                                                                                                                                                                                                     |  |
| 8 | Student's contribution (In terms of money /material/other) | Rs. 10,800=00 (Students Contribution) Students by the following Items with the contributed money. 8000=00 Food for the children 3000=00 Slippers 800 =00 Food grains 500 =00 Medicines 300 =00 Floor cleaning liquids 925 =00 Snacks & cool drinks 300 =00 Carrom coins |  |

| 9  | A Brief report about Program and Activities carried: | Department of Physics & Electronics organized a one day visit to BASS (Bhaganagar Ayyappa Seva Samithi) Home orphanage at Begum bazar for B. Sc (MECs) I Year under JSR activity on 15 Feb 2020. The faculty & the class incharge Mr. M.L.N.Rao, coordinated the program. Students entertained the children with games, songs and dances and also played cricket, hand ball etc. Students offered Lunch to the children and also donated other useful items to them |  |
|----|------------------------------------------------------|---------------------------------------------------------------------------------------------------------------------------------------------------------------------------------------------------------------------------------------------------------------------------------------------------------------------------------------------------------------------------------------------------------------------------------------------------------------------|--|
| 10 | Outcome Feedback (Students / Faculty / At Venue):    | Students interacted with the orphan children. Some students promised them to teach English, mathematics and computers in the weekends to help the students.                                                                                                                                                                                                                                                                                                         |  |