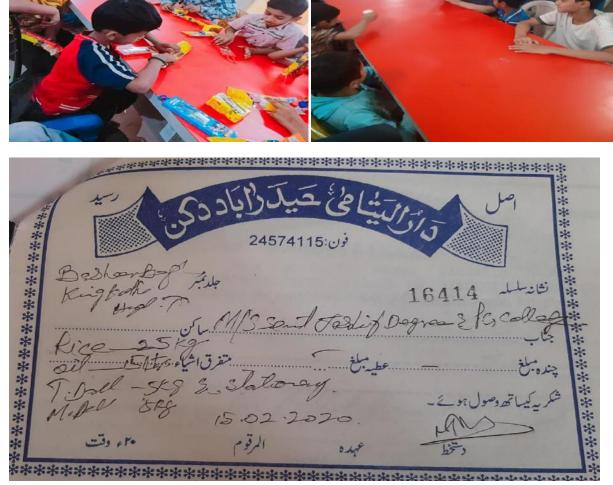

# B. Sc (MECs)-I YR

| 1 | Department                                                 | Physics & Electronics                                                                                                                                                                                                                                                   |  |
|---|------------------------------------------------------------|-------------------------------------------------------------------------------------------------------------------------------------------------------------------------------------------------------------------------------------------------------------------------|--|
| 2 | Class / Year / Semester                                    | B. Sc(MECs) I Year, Semester - 2                                                                                                                                                                                                                                        |  |
| 3 | Class In-charge coordinators                               | Mr. MLNRao                                                                                                                                                                                                                                                              |  |
| 4 | Total Strength of Class                                    | 36                                                                                                                                                                                                                                                                      |  |
| 5 | Number of Students attended                                | 31                                                                                                                                                                                                                                                                      |  |
| 6 | Program Details                                            |                                                                                                                                                                                                                                                                         |  |
| 7 | Place of Visit                                             | BASS (Bhagyanagar Ayyappa Seva Samithi) Orphan Home                                                                                                                                                                                                                     |  |
| 8 | Student's contribution (In terms of money /material/other) | Rs. 10,800=00 (Students Contribution) Students by the following Items with the contributed money. 8000=00 Food for the children 3000=00 Slippers 800 =00 Food grains 500 =00 Medicines 300 =00 Floor cleaning liquids 925 =00 Snacks & cool drinks 300 =00 Carrom coins |  |

| 9  | A Brief report about Program and Activities carried: | Department of Physics & Electronics organized a one day visit to BASS (Bhaganagar Ayyappa Seva Samithi) Home orphanage at Begum bazar for B. Sc (MECs) I Year under JSR activity on 15 Feb 2020. The faculty & the class incharge Mr. M.L.N.Rao, coordinated the program. Students entertained the children with games, songs and dances and also played cricket, hand ball etc. Students offered Lunch to the children and also donated other useful items to them |  |
|----|------------------------------------------------------|---------------------------------------------------------------------------------------------------------------------------------------------------------------------------------------------------------------------------------------------------------------------------------------------------------------------------------------------------------------------------------------------------------------------------------------------------------------------|--|
| 10 | Outcome Feedback (Students / Faculty / At Venue):    | Students interacted with the orphan children. Some students promised them to teach English, mathematics and computers in the weekends to help the students.                                                                                                                                                                                                                                                                                                         |  |