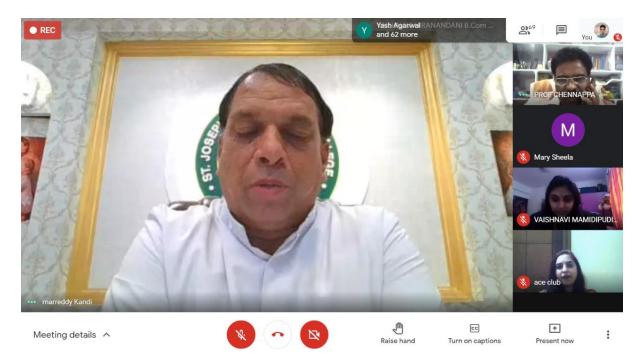

#### **REPORT:**

Commera 2020-21 Inaugural Session was conducted on 29 April, 2021. The session began with a prayer song and then followed by a welcome address by Mrs. Ritika Waghray, Assistant Professor and Convenor - ACE Club. Our Chief Guest for the event Dr. Prashanta Athma, Chairman, Board of Studies, UCC& BM, Osmania University, Hyderabad, addressed the gathering and she appreciated the efforts of the college for conducting online events to tap the best talents of the students across the nation even during the times like Pandemic. She also motivated students to be part of competitions like this and spoke about the importance of hard work. She said that success is like a train which has compartments of hard work, sincerity, commitment & dedication & leading them all is the engine of confidence. she said that a zeal to participate is a step towards success, she also gave a number 6 Mantra to the

## ASSOCIATION OF COMMERCE ENTHUSIASTS - ACE CLUB

students for life - six digit salary, 5 days a week work, a 4 wheeler to commute a 3 BHK, 2 kids, 1 beloved spouse and most important zero tensions.

Later our beloved Principal Rev. Fr. K. Marreddy addressed the gathering and highlighted that education and perseverance are the two main keys for Success. Rev. Fr. Dr. Thumma Fathima Reddy, Director of Evaluation, Examination Branch, also appreciated the college for planning such events for the students in the midst of pandemic to make students learn new things.