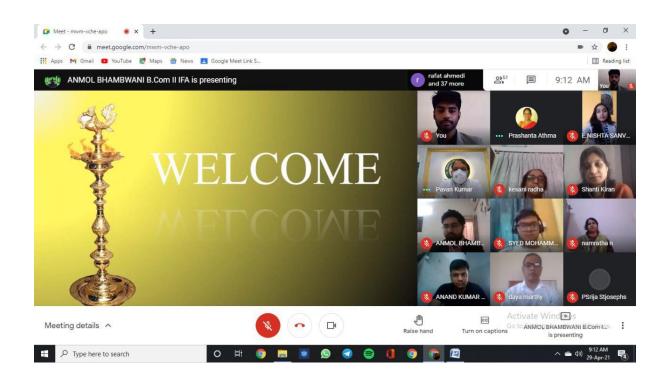

#### **INAUGURAL CEREMONY:**

#### **PROGRAM FLOW**

- 1. Welcome Deep Jain 9:00 9:05 AM
- 2. Prayer Mrs. Mary Vinaya Sheela, Associate Professor 9:06 9:10 AM
- 3. Lighting of the Lamp Nishta & Anmol 9:11 -9:12 AM
- 4. Introduction to Commera 2021- Mrs. Shanti Kiran, Assistant Professor-9:12-9:17 AM
- 5. Welcome Address by Ace Convenor Mrs. Ritika Waghray, Assistant Professor-9:18 – 9:21 AM
- Profile Reading of the Chief Guest Mrs. Radha Kesani, Assistant Professor 9:21-9:23 AM
- 7. Address By Chief Guest Prof. Prashanta Athma 9:23 -9:40 AM
- 8. Address By Principal Rev. Fr. K. Marreddy 9:41-9:46 AM
- 9. Address By Director Of Evaluation- Examination Branch Rev.Fr.Fathima Reddy 9:47 9:49 AM
- 10. Address By Head of the Department Dr. Srilatha Nadella, Associate Professor 9: 50 -:9:53 AM
- Declaration of the Event Opening Prof. Prashanta Athma, Chairman, Board of Studies, UCC & BM, Osmania University - 9:54 – 9:55 AM
- 12. Vote Of Thanks Mrs. Srivatsala Bh., Assistant Profesor 9:56 -10:00 AM

#### **REPORT:**

Commera 2020-21 Inaugural Session was conducted on 29 April, 2021. The session began with a prayer song and then followed by a welcome address by Mrs. Ritika Waghray, Assistant Professor and Convenor - ACE Club. Our Chief Guest for the event Dr. Prashanta Athma, Chairman, Board of Studies, UCC& BM, Osmania University, Hyderabad, addressed the gathering and she appreciated the efforts of the college for conducting online events to tap the best talents of the students across the nation even during the times like Pandemic. She also motivated students to be part of competitions like this and spoke about the importance of hard work. She said that success is like a train which has compartments of hard work, sincerity, commitment & dedication & leading them all is the engine of confidence. she said that a zeal to participate is a step towards success, she also gave a number 6 Mantra to the