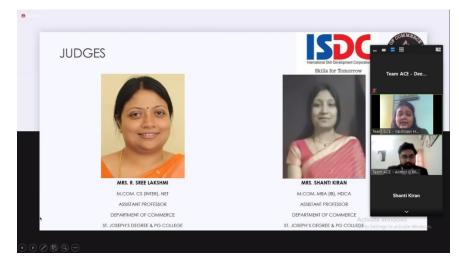

Dr. N.Srilatha, Head, Department of Commerce in her address said that St. Joseph's College believes and heads toward the holistic development of the students and also shared about the importance of competition platforms and how it helps the students to express and explore their talents. One of our Sponsors ISDC, Mr. Dayakar Murthy, Head Institutional Partnership spoke about the pragmatic development of the students which the ISDC believes in and had become a part of this event. The inaugural was closed with vote of thanks by Mrs Srivatsala, Assistant Professor, Dept. of Commerce.