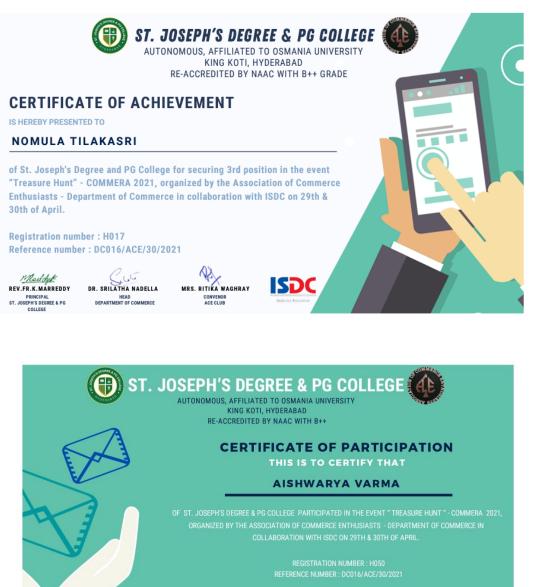

1000 |

### TARGET AUDIENCE: College Students

### NAME AND DESIGNATION OF RESOURCE PERSONS:

A BRIEF REPORT: The event started at 2:00pm. The faculty coordinators and judges for the event were Mr. T. Krishna Sir and Mrs. K. Radha. The student coordinators were Deep, Anmol, L. Meghana and Kadheja. Instructions and a demo task were explained by Deep. There were 10 rounds conducted which included riddles, tasks to complete with a time limit. The students (participants) found this event very exciting and interesting. The participants were able to exhibit their qualities such as spontaneity, interpretation, problem solving, etc in this event. Over-all, it was a fun-filled event.

### **PHOTOGRAPHS:**













### ASSOCIATION OF COMMERCE ENTHUSIASTS - ACE CLUB

### **CERTIFICATE SAMPLE:**



APA DITING

DR. SRILATHA NADELLA HEAD DEPARTMENT OF COMMERCE

K.MARREDDY

PRINCIPAL ST. JOSEPH'S DEGREE & PG COLLEGE

REV









### ASSOCIATION OF COMMERCE ENTHUSIASTS - ACE CLUB

### VALEDICTORY CEREMONY:

Program Flow for Valedictory Ceremony

- 1. Welcome by Vaishnavi Mamidipudi, ACE Vice President 4.00 4.04 PM
- Prayer song by College Choir Anna Domini invoking God's blessings Mrs.Mary Vinaya Sheela, Associate Professor 4.05–4.08 PM
- Rapporteur's Report by Mrs.Ritika Waghray, Assistant Professor & ACE Convenor 4.09 – 4.13 PM
- Profile reading of Chief Guest by Mrs.Ch. Padmaja, Assistant Professor
   4.14 4.17 PM
- Address by Chief Guest Prof. D.Chennappa, Principal, University College of Commerce and Business Management, Osmania University 4.18 – 4.28 PM
- 6. Address by Rev.Fr.K.