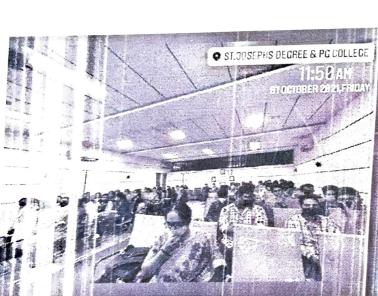

Objective:

Practical exposure to students on Online Trading of Securities

Outcome:

Students were enriched with practical Knowledge of Online trading and its

prerequisites

Report: Mr. Vinayak imparted practical knowledge to students on online trading of securities. He initially checked with the students ,their knowledge on the topic. Later he created an awareness on stock exchange and it's working , prerequisites for trading. Booking an order for securities, Role of NSE and its functions, role of market participants and finally session was concluded with Q&A session which encouraged students to come up with their doubts and get clarity on various aspects related to Trading. Feedback on the session was overwhelming from the students.

It was a great delight to host you as Guest Faculty for a guest lecture to B.com Honors and Professional students conducted by Department of Commerce. Your experience and expertise was remarkable. It was a splendid presentation which exposed the students to the field of trading in securities. All the students were benefitted with your presentation. We will be looking forward to have more of your presence in the future events.