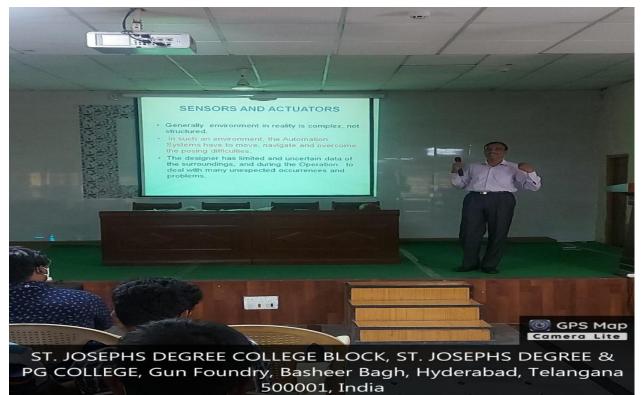

The Institution's Innovative Council of St. Joseph's degree & PG college organized a seminar on "Automation through Sensors" on 30<sup>th</sup> November 2021 in association with department of Physics & Electronics at Joseph's Hall from 11.30 A.M to 1.00 PM. A total of 226 students and two faculty members attended the seminar, the main objective of the seminar was to provide information and knowledge on how to design and create automation using various sensors for better control, process and security in various sectors like home automation system, health system, industrial and commercial systems, robotics, IoT based systems etc.

After the prayer and brief introduction about resource person, the resource person Dr. P. Chandra shekar, director & management consultant of 7S Technologies was started seminar by giving introduction on automation and explained its need and uses in real time applications. Later he explained how sensors play an important role in the automation field by showing various sensors physically to the students and as well with respective automation examples through power point presentation. He concluded the seminar by sharing his experience on real time automation applications designed and constructed by his organization. The students shown their ardent interest and technical passion towards real time applications and entrepreneurship by interacting with the resource person at the end of the seminar.