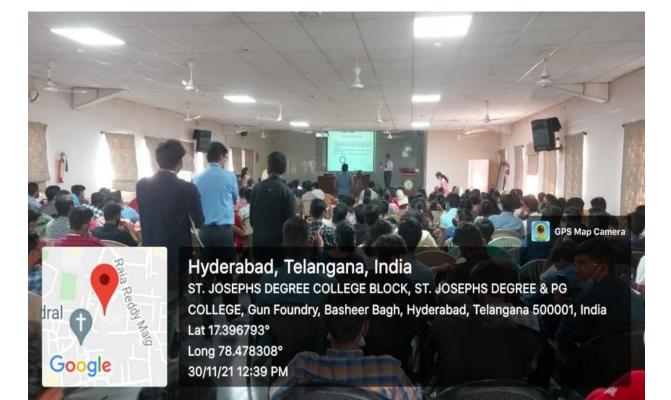

The Institution's Innovative Council of St. Joseph's degree & PG college organized a seminar on "Automation through Sensors" on 30<sup>th</sup> November 2021 in association with department of Physics & Electronics at Joseph's Hall from 11.30 A.M to 1.00 PM. A total of 226 students and two faculty members attended the seminar, the main objective of the seminar was to provide information and knowledge on how to design and create automation using various sensors for better control, process and security in various sectors like home automation system, health system, industrial and commercial systems, robotics, IoT based systems etc.