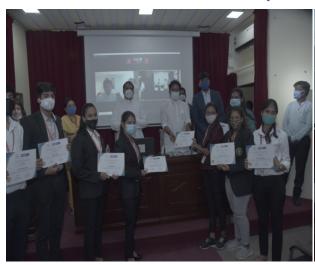

|    | 2021             |               |          |           |                 | B.Sc students                                           |              |
|----|------------------|---------------|----------|-----------|-----------------|---------------------------------------------------------|--------------|
|    | 2021             |               |          |           |                 | appeared for                                            |              |
|    |                  |               |          |           |                 | Online Test                                             |              |
|    |                  |               |          |           |                 | & 09                                                    |              |
|    |                  |               |          |           |                 | shortlisted for                                         |              |
|    |                  |               |          |           |                 | Pre-                                                    |              |
|    |                  |               |          |           |                 | Placement                                               |              |
|    |                  |               |          |           |                 | Talk & other                                            |              |
|    |                  |               |          |           |                 | rounds of                                               |              |
|    |                  |               |          |           |                 | Placement                                               |              |
|    |                  |               |          |           |                 | Drive                                                   |              |
|    |                  |               |          |           |                 | (1 ast                                                  |              |
|    |                  |               |          |           |                 | (1 got                                                  |              |
|    |                  |               |          |           |                 | selected) <a href="https://drive.g">https://drive.g</a> |              |
|    |                  |               |          |           |                 |                                                         |              |
|    |                  |               |          |           |                 | oogle.com/fil                                           |              |
|    |                  |               |          |           |                 | e/d/1WGk2x                                              |              |
|    |                  |               |          |           |                 | 9jyfSRCZAb                                              |              |
|    |                  |               |          |           |                 | 5g6BnEs0uw                                              |              |
|    |                  |               |          |           |                 | <u>x0dRlu/vie</u>                                       |              |
|    |                  |               |          |           |                 | w?usp=sharin                                            |              |
|    |                  |               |          |           |                 | g                                                       |              |
|    |                  |               |          |           |                 |                                                         |              |
|    |                  |               |          |           |                 | https://drive.g                                         |              |
|    |                  |               |          |           |                 | oogle.com/fil                                           |              |
|    |                  |               |          |           |                 | e/d/1sq24dkZ                                            |              |
|    |                  |               |          |           |                 | <u>bYBLqIEBm</u>                                        |              |
|    |                  |               |          |           |                 | gQ5SGLzHY                                               |              |
|    |                  |               |          |           |                 | rAeA5Qv/vie                                             |              |
|    |                  |               |          |           |                 | w?usp=sharin                                            |              |
|    |                  |               |          |           |                 | g                                                       |              |
| 19 | 17 <sup>th</sup> | Pre-Placement | WeMakeSc | Pre-      | (i).Ms.Srinidhi | 61                                                      | Jubilee Hall |
|    | March            | Talk &        | holars   | Placement | Gavraj,         | B.Com &                                                 | & Room       |
|    | 2021             | Placement     |          | Talk &    | Applications    | B.Sc students                                           | No.210       |
|    |                  | Drive         |          | Placement | Manager         | appeared for                                            |              |
|    |                  |               |          | Drive     |                 | Telephone                                               |              |
|    |                  |               |          |           | (ii).Ms.Induma  | Interview &                                             |              |
|    |                  |               |          |           | thy             | 56 shortlisted                                          |              |