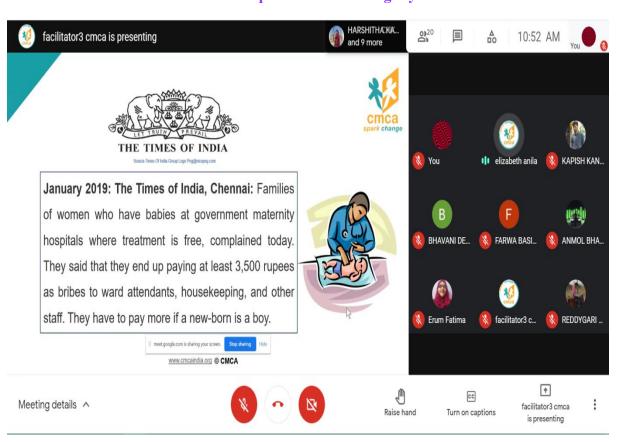

t is always encouraged to take up that choice, making this conscious decision will in turn establish the individual as a person of high integrity. It was an interactive session where all the participants gave their opinions on every single instance and the speaker ensured that everyone had an equal opportunity to express their view on anything they were willing to. The event was attended by 23 students out of 47 registered. E-Certificates were provided to all the participants. The workshop concluded with feedback from students.



**Workshop on Personal Integrity** 



**Workshop on Personal Integrity** 



Workshop on Personal Integrity



**Workshop on Personal Integrity** 



# **Workshop on Personal Integrity**



Workshop on Personal Integrity



# **Workshop on Personal Integrity**



**Workshop on Personal Integrity** 



# **Workshop on Personal Integrity**



**Workshop on Personal Integrity** 



Certificates to Participants for attending Workshop on Personal Integrity



Certificates to Participants for attending Workshop on Personal Integrity

# 21. PRE-PLACEMENT TALK & PLACEMENT DRIVE BY THOMSON REUTERS

#### **Title of the Event:**

Pre-Placement Talk and Placement Drive by Thomson Reuters

#### **Date and Time:**

Pre-Placement Talk on 3<sup>rd</sup> June 2021 from 11.30 am to 12.30 pm and Placement Drive on 3<sup>rd</sup>, 4<sup>th</sup>, 7<sup>th</sup> & 8<sup>th</sup> June 2021 from 1.00 pm to 2.00 pm

#### **↓** Venue:

Online mode on Microsoft Teams

## **Target Audience:**

B.Com & B.Sc Students

# **List of Students Participated:**

https://drive.googl