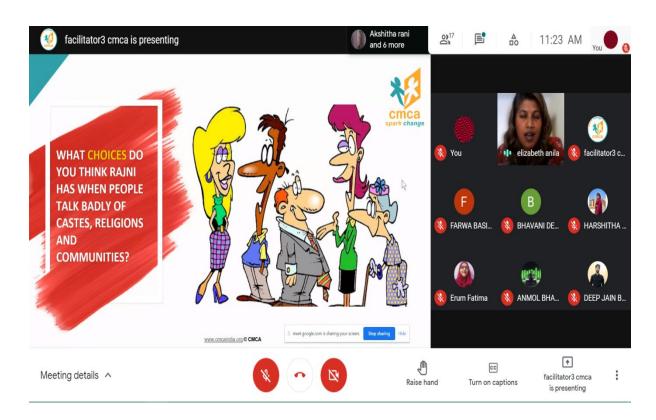

in sports and how it should be avoided etc.

The crux of the workshop was related to the conscious choice everyone has to make, it is always up to the individual to make a choice which can benefit the society as a whole and it is always encouraged to take up that choice, making this conscious decision will in turn establish the individual as a person of high integrity. It was an interactive session where all the participants gave their opinions on every single instance and the speaker ensured that everyone had an equal opportunity to express their view on anything they were willing to. The event was attended by 23 students out of 47 registered. E-Certificates were provided to all the participants. The workshop concluded with feedback from students.



**Workshop on Personal Integrity** 



**Workshop on Personal Integrity** 



Workshop on Personal Integrity



**Workshop on Personal Integrity** 



# **Workshop on Personal Integrity**



Workshop on Personal Integrity



# **Workshop on Personal Integrity**



**Workshop on Personal Integrity** 



# **Workshop on Personal Integrity**



**Workshop on Personal Integrity** 



Certificates to Participants for attending Workshop on Personal Integrity



Certificates to Participants for attending Workshop on Personal Integrity

# 21. PRE-PLACEMENT TALK & PLACEMENT DRIVE BY THOMSON REUTERS

#### **Title of the Event:**

Pre-Placement Talk and Placement Drive by Thomson Reuters

#### **Date and Time:**

Pre-Placement Talk on 3<sup>rd</sup> June 2021 from 11.30 am to 12.30 pm and Placement Drive on 3<sup>rd</sup>, 4<sup>th</sup