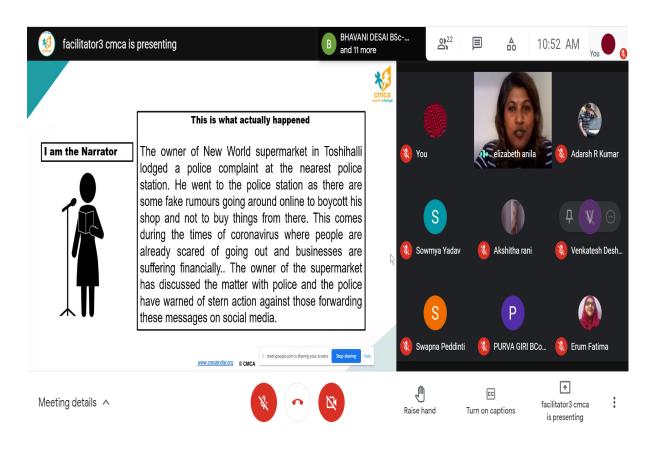

s (i). Who (ii). Where (iii). What (iv). Whether. In this COVID environment, fake news spreads easily. To bust this, Ms. Elizabeth mentioned about government websites and sources to cross verify and seek the truth. It was an interactive session with live examples where Students were asked to volunteer to take up role play. The event was attended by 15 students out of 45 registered. E-Certificates were provided to all the participants. The workshop concluded with feedback from students.



Workshop on Busting Fake News



Workshop on Busting Fake News



# **Workshop on Busting Fake News**



Workshop on Busting Fake News



Workshop on Busting Fake News



Workshop on Busting Fake News



Workshop on Busting Fake News



**Workshop on Busting Fake News** 



Workshop on Busting Fake News



**Workshop on Busting Fake News** 



Certificates to Participants for attending Workshop on Busting Fake News



Certificates to Participants for attending Workshop on Busting Fake News

#### 20. WORKSHOP ON PERSONAL INTEGRITY

## **Title of the Event:**

Workshop on "Personal Integrity" organized by Career Development Cell in Collaboration with Children's Movement for Civic Awareness (CMCA)

#### **Date and time:**

1st June 2021 from 10.30 am to 11.30 am

#### **♣** Venue:

Online mode on Google Meet

## **Target Audience**

I, II, III year Students from B.Com, B.Sc & BA

## **List of Students Participated:**

https://drive.google.com/file/d/1Qa3w9Z2CdqxaU9CJAVeq5JxIGZZxUli5/view?usp = sharing

# **Certificates of Participants:**

https://drive.google.com/drive/folders/1TGJEdHcMiaJLYy