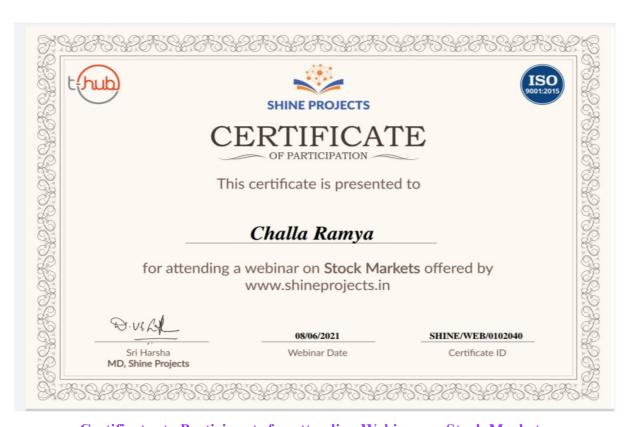

East, U.K, and the U.S. He started Shine Projects in 2017 with the mission of providing sound financial literacy and awareness to everyone.

Students were given a insights on (a). Share Market (b). Stock Exchange (c). Initial Public Offering (d). Difference between Sensex & Nifty (e). Market Capitalisation and how exchanges segregate Stocks (f). Classification of Companies based on Market Capitalisation (g). Which ones are the top stocks? and the industries from which those stocks are made. 106 participants attended the webinar. E-Certificates were given to all participants.



Webinar on "Stock Markets



Webinar on "Stock Markets



Webinar on "Stock Markets



Webinar on "Stock Markets



Webinar on "Stock Markets



Certificates to Participants for attending Webinar on Stock Markets



Certificates to Participants for attending Webinar on Stock Markets

#### 24. INVESTOR AWARENESS PROGRAMME

# **4** Title of the Event:

Investor Awareness Programme organized by Career Development Cell in Collaboration with BSE

#### **♣** Date and time:

15<sup>th</sup> June 2021 from 11.00 am to 12.00 pm

#### **♣** Venue:

Online mode on Google Meet

## **Target Audience**

B.Com III year Students of all streams

# **List of Students Participated:**

https://drive.google.com/file/d/1wCaLtt\_wFV\_bZcL2lV4VPVSGyRB-w70J/view?usp=sharing

- **Learning** Certificates of Participants: NA
- **Use of the Event:**

The objective of the webinar is to make students understand about Indian Securities Market and how to create wealth

#### **Utcome of the Event:**

The webinar helped students to g