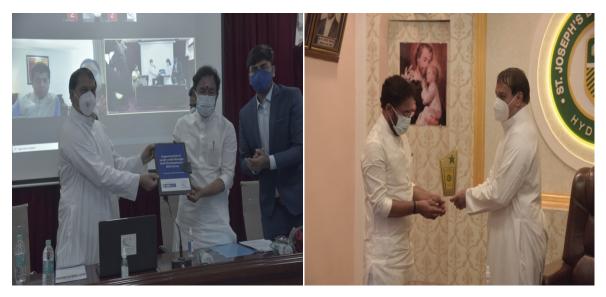

|    | 2021             |               |          |           |                 | B.Sc students                                           |              |
|----|------------------|---------------|----------|-----------|-----------------|---------------------------------------------------------|--------------|
|    | 2021             |               |          |           |                 | appeared for                                            |              |
|    |                  |               |          |           |                 | Online Test                                             |              |
|    |                  |               |          |           |                 | & 09                                                    |              |
|    |                  |               |          |           |                 | shortlisted for                                         |              |
|    |                  |               |          |           |                 | Pre-                                                    |              |
|    |                  |               |          |           |                 | Placement                                               |              |
|    |                  |               |          |           |                 | Talk & other                                            |              |
|    |                  |               |          |           |                 | rounds of                                               |              |
|    |                  |               |          |           |                 | Placement                                               |              |
|    |                  |               |          |           |                 | Drive                                                   |              |
|    |                  |               |          |           |                 | (1 ast                                                  |              |
|    |                  |               |          |           |                 | (1 got                                                  |              |
|    |                  |               |          |           |                 | selected) <a href="https://drive.g">https://drive.g</a> |              |
|    |                  |               |          |           |                 |                                                         |              |
|    |                  |               |          |           |                 | oogle.com/fil                                           |              |
|    |                  |               |          |           |                 | e/d/1WGk2x                                              |              |
|    |                  |               |          |           |                 | 9jyfSRCZAb                                              |              |
|    |                  |               |          |           |                 | 5g6BnEs0uw                                              |              |
|    |                  |               |          |           |                 | <u>x0dRlu/vie</u>                                       |              |
|    |                  |               |          |           |                 | w?usp=sharin                                            |              |
|    |                  |               |          |           |                 | g                                                       |              |
|    |                  |               |          |           |                 |                                                         |              |
|    |                  |               |          |           |                 | https://drive.g                                         |              |
|    |                  |               |          |           |                 | oogle.com/fil                                           |              |
|    |                  |               |          |           |                 | e/d/1sq24dkZ                                            |              |
|    |                  |               |          |           |                 | <u>bYBLqIEBm</u>                                        |              |
|    |                  |               |          |           |                 | gQ5SGLzHY                                               |              |
|    |                  |               |          |           |                 | rAeA5Qv/vie                                             |              |
|    |                  |               |          |           |                 | w?usp=sharin                                            |              |
|    |                  |               |          |           |                 | g                                                       |              |
| 19 | 17 <sup>th</sup> | Pre-Placement | WeMakeSc | Pre-      | (i).Ms.Srinidhi | 61                                                      | Jubilee Hall |
|    | March            | Talk &        | holars   | Placement | Gavraj,         | B.Com &                                                 | & Room       |
|    | 2021             | Placement     |          | Talk &    | Applications    | B.Sc students                                           | No.210       |
|    |                  | Drive         |          | Placement | Manager         | appeared for                                            |              |
|    |                  |               |          | Drive     |                 | Telephone                                               |              |
|    |                  |               |          |           | (ii).Ms.Induma  | Interview &                                             |              |
|    |                  |               |          |           | thy             | 56 shortlisted                                          |              |