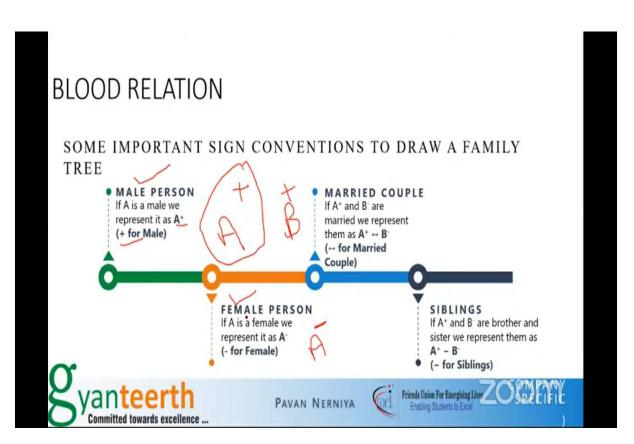

# ✓ Contents of Online CRT Programme

- 1) Video 1 9: Speed Maths
- 2) Video 10 20 : Percentages
- 3) Video 21 31 : Profit & Loss
- 4) Video 32 42 : Simple Interest & Compound Interest
- 5) Video 43 53 : Averages
- 6) Video 54-64 : Ages
- 7) Video 65 75 : Alligations & Mixtures
- 8) Video 76 86 : Ratios & Proportions
- 9) Video 87 92 : Partnerships
- 10) Video 93 105 : Time & Work
- 11) Video 106 118 : Time & Distance
- 12) Video 119 129: Permutations & Combinations
- 13) Video 130 140 : Probability
- 14) Video 141 151 : Clocks
- 15) Video 152 162 : Calendars
- 16) Video 163 168: Mensuration
- 17) Video 169 173 : LCM/HCF/Numbers
- 18) Video 174 180 : Syllogism
- 19) Video 181 185 : Blood Relations