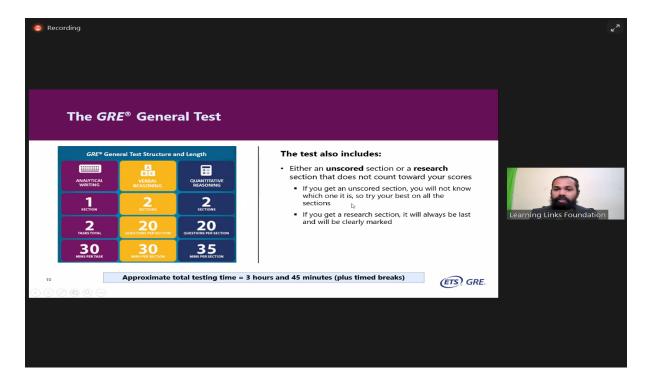

### **Use of the Event:**

The objective of Online Campus Recruitment Training Programme was to enable students to gain knowledge on Quantitative Aptitude, Logical Reasoning and soft skills

#### **Under State 4 Outcome of the Event:**

Online Campus Recruitment Training Programme enabled students to face interviews with confidence. Our Students got placed in reputed organizations

### **Report on the Event**

Career Development Cell (CDC) of St.Josephs Degree & PG College organized orientation on Online Campus Recruitment Training Programme for final year students of B.Com (Generals, Computers, Honors, Professionals, IT, IFA) and B.Sc (MPC's, MSC's, MEC's) on 31st August 2020 from 2.30 pm to 3.15 pm. 187 Students attended the orientation programme. The speakers were Mrs.R.Sreelakshmi, CDC Convenor and Mr.P.VasantVikas, CDC Coordinator, In-House faculty.

Due to COVID-19 and social distancing norms, the College has tied up with the most reputed "Create U" Training Institute for the Online CRT Programme. Create U is a leading training institute from Hyderabad offering wide range of learning facilitation to Universities and Colleges. The Online CRT Programme consists of 225 videos covering Quantitative Aptitude and Logical Reasoning which students can have access for one year. Students will be able to unlock the course by entering the coupon code provided to them.