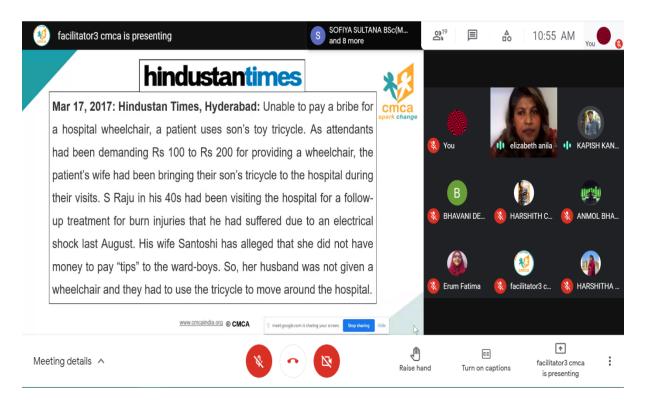

can benefit the society as a whole and it is always encouraged to take up that choice, making this conscious decision will in turn establish the individual as a person of high integrity. It was an interactive session where all the participants gave their opinions on every single instance and the speaker ensured that everyone had an equal opportunity to express their view on anything they were willing to. The event was attended by 23 students out of 47 registered. E-Certificates were provided to all the participants. The workshop concluded with feedback from students.



**Workshop on Personal Integrity** 



**Workshop on Personal Integrity** 



Workshop on Personal Integrity



**Workshop on Personal Integrity** 



# **Workshop on Personal Integrity**



Workshop on Personal Integrity



# **Workshop on Personal Integrity**



**Workshop on Personal Integrity** 



# **Workshop on Personal Integrity**



**Workshop on Personal Integrity** 



Certificates to Participants for attending Workshop on Personal Integrity



Certificates to Participants for attending Workshop on Personal Integrity

# 21. PRE-PLACEMENT TALK & PLACEMENT DRIVE BY THOMSON REUTERS

#### **Title of the Event:**

Pre-Placement Talk and Placement Drive by Thomson Reuters

#### **Date and Time:**

Pre-Placement Talk on 3<sup>rd</sup> June 2021 from 11.30 am to 12.30 pm and Placement Drive on 3<sup>rd</sup>, 4<sup>th</sup>, 7<sup>th</sup> & 8<sup>th</sup> June 2021 from 1.00 pm to 2.00 pm

#### **↓** Venue:

Online mode on Microsoft Teams

## **Target Audience:**

B.Com & B.Sc Students

# **List of Stude