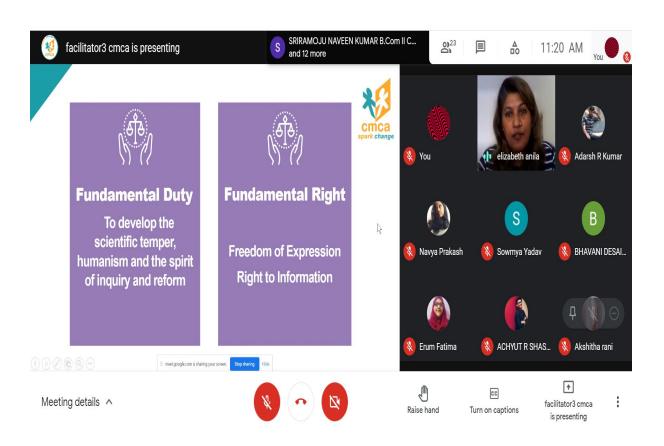

# **4** Objectives

- 1. To prepare participants for life time fulfilling careers.
- CDC assists participants from career profiling till interview assistance this exercise
  helps to discover opportunities based on their domain background, qualifications and
  preferences.
- CDC provides counselling and guidance to those students who wish to pursue higher studies or to crack certain competitive examinations like Civil services, CLAT, IELTS, Bank PO etc

### Objective of Career Development Cell

- · To prepare participants for life time fulfilling careers.
- CDC assists participants from career profiling till interview assistance, this exercise helps to discover opportunities based on their domain background, qualifications and preferences.
- CDC provides counselling and guidance to those students who wish to pursue higher studies or to crack certain competitive examinations like Civil services, CLAT | IELTS | Bank PO | Civil services etc