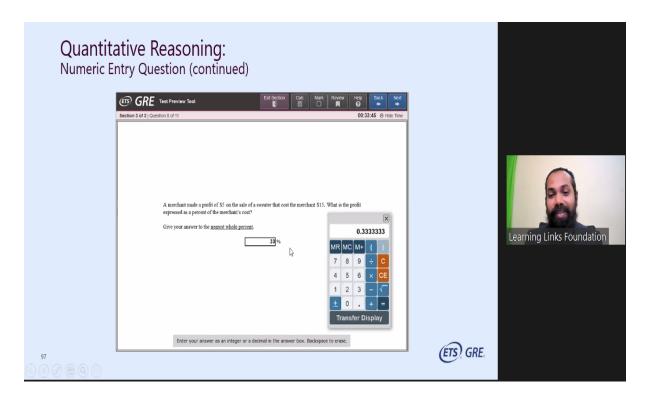

### **Use of the Event:**

The objective of Online Campus Recruitment Training Programme was to enable students to gain knowledge on Quantitative Aptitude, Logical Reasoning and soft skills

#### **Under State 4 Outcome of the Event:**

Online Campus Recruitment Training Programme enabled students to face interviews with confidence. Our Students got placed in reputed organizations

### **Report on the Event**

Career Development Cell (CDC) of St.Josephs Degree & PG College organized orientation on Online Campus Recruitment Training Programme for final year students of B.Com (Generals, Computers, Honors, Professionals, IT, IFA) and B.Sc (MPC's, MSC's, MEC's) on 31st August 2020 from 2.30 pm to 3.15 pm. 187 Students attended the orientation programme. The speakers were Mrs.R.Sreelakshmi, CDC Convenor and Mr.P.VasantVikas, CDC Coordinator, In-House faculty.

Due to COVID-19 and social distancing norms, the College has tied up with the most reputed "Create U" Training Institute for the Online CRT Programme. Create U is a leading training institute from Hyderabad offering wide range of learning facilitation to Universities and Colleges. The Online CRT Programme consists of 225 videos covering Quantitative Aptitude and Logical Reasoning which students can have access for one year. Students will be able to unlock the course by entering the coupon code provided to them.