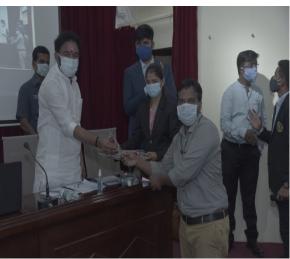

|    | 2021             |               |          |           |                 | B.Sc students                                           |              |
|----|------------------|---------------|----------|-----------|-----------------|---------------------------------------------------------|--------------|
|    | 2021             |               |          |           |                 | appeared for                                            |              |
|    |                  |               |          |           |                 | Online Test                                             |              |
|    |                  |               |          |           |                 | & 09                                                    |              |
|    |                  |               |          |           |                 | shortlisted for                                         |              |
|    |                  |               |          |           |                 | Pre-                                                    |              |
|    |                  |               |          |           |                 | Placement                                               |              |
|    |                  |               |          |           |                 | Talk & other                                            |              |
|    |                  |               |          |           |                 | rounds of                                               |              |
|    |                  |               |          |           |                 | Placement                                               |              |
|    |                  |               |          |           |                 | Drive                                                   |              |
|    |                  |               |          |           |                 | (1 ast                                                  |              |
|    |                  |               |          |           |                 | (1 got                                                  |              |
|    |                  |               |          |           |                 | selected) <a href="https://drive.g">https://drive.g</a> |              |
|    |                  |               |          |           |                 |                                                         |              |
|    |                  |               |          |           |                 | oogle.com/fil                                           |              |
|    |                  |               |          |           |                 | e/d/1WGk2x                                              |              |
|    |                  |               |          |           |                 | 9jyfSRCZAb                                              |              |
|    |                  |               |          |           |                 | 5g6BnEs0uw                                              |              |
|    |                  |               |          |           |                 | <u>x0dRlu/vie</u>                                       |              |
|    |                  |               |          |           |                 | w?usp=sharin                                            |              |
|    |                  |               |          |           |                 | g                                                       |              |
|    |                  |               |          |           |                 |                                                         |              |
|    |                  |               |          |           |                 | https://drive.g                                         |              |
|    |                  |               |          |           |                 | oogle.com/fil                                           |              |
|    |                  |               |          |           |                 | e/d/1sq24dkZ                                            |              |
|    |                  |               |          |           |                 | <u>bYBLqIEBm</u>                                        |              |
|    |                  |               |          |           |                 | gQ5SGLzHY                                               |              |
|    |                  |               |          |           |                 | rAeA5Qv/vie                                             |              |
|    |                  |               |          |           |                 | w?usp=sharin                                            |              |
|    |                  |               |          |           |                 | g                                                       |              |
| 19 | 17 <sup>th</sup> | Pre-Placement | WeMakeSc | Pre-      | (i).Ms.Srinidhi | 61                                                      | Jubilee Hall |
|    | March            | Talk &        | holars   | Placement | Gavraj,         | B.Com &                                                 | & Room       |
|    | 2021             | Placement     |          | Talk &    | Applications    | B.Sc students                                           | No.210       |
|    |                  | Drive         |          | Placement | Manager         | appeared for                                            |              |
|    |                  |               |          | Drive     |                 | Telephone                                               |              |
|    |                  |               |          |           | (ii).Ms.Induma  | Interview &                                             |              |
|    |                  |               |          |           | thy             | 56 shortlisted                                          |              |