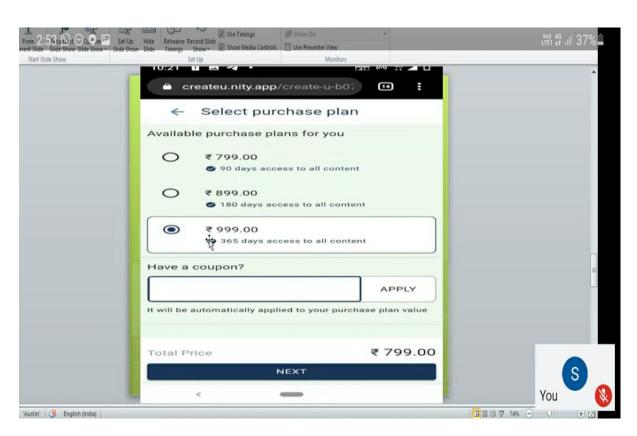

Due to COVID-19 and social distancing norms, the College has tied up with the most reputed "Create U" Training Institute for the Online CRT Programme. Create U is a leading training institute from Hyderabad offering wide range of learning facilitation to Universities and Colleges. The Online CRT Programme consists of 225 videos covering Quantitative Aptitude and Logical Reasoning which students can have access for one year. Students will be able to unlock the course by entering the coupon code provided to them.