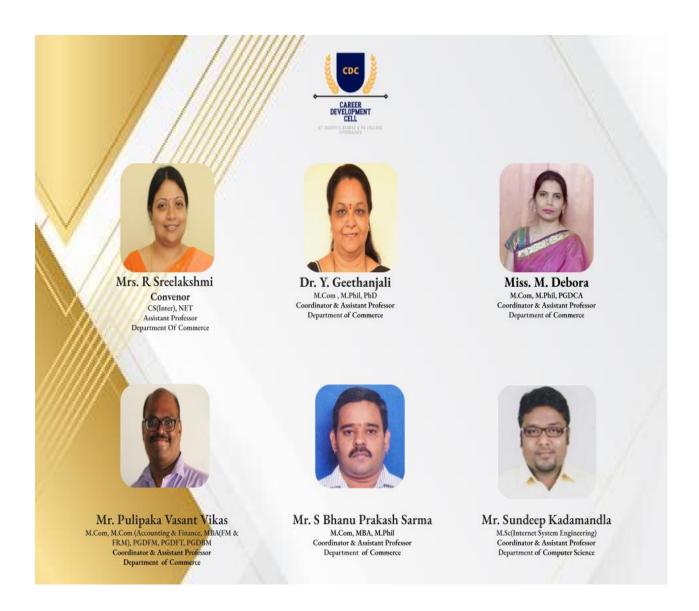

# Faculty Incharges

| S.No | Name of the Faculty | Designation                                               |  |
|------|---------------------|-----------------------------------------------------------|--|
| 1    | Mrs.R.Sreelakshmi   | Convenor & Assistant Professor, Department of Commerce    |  |
|      |                     | M.Com, CS (Inter), NET                                    |  |
| 2    | Dr.Y.Geethanjali    | Coordinator & Assistant Professor, Department of Commerce |  |
|      |                     | M.Com, M.Phil, PhD                                        |  |
| 3    | Miss.M.Debora       | Coordinator & Assistant Professor, Department of Commerce |  |
|      |                     | M.Com, M.Phil, PGDCA                                      |  |

| 4 | Mr.P.VasantVikas   | Coordinator & Assistant Professor, Department of Commerce         |  |
|---|--------------------|-------------------------------------------------------------------|--|
|   |                    | M.Com, M.Com (Accounting & Finance), MBA(FM & FRM),               |  |
|   |                    | PGDFM, PGDFT, PGDBM                                               |  |
| 5 | Mr.S.Bhanu Prakash | Coordinator & Assistant Professor, Department of Commerce         |  |
|   | Sarma              | M.Com, MBA, M.Phil                                                |  |
| 6 | Mr. Sundeep        | Coordinator & Assistant Professor, Department of Computer Science |  |
|   | Kadamandla         | M.Sc (Internet Systems Engineering)                               |  |