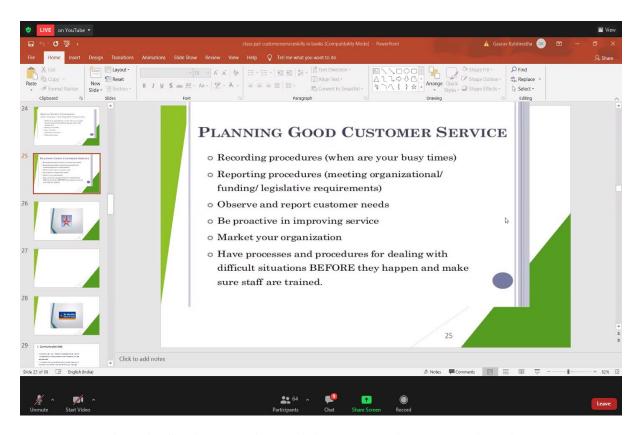

# **4** Objectives

- 1. To prepare participants for life time fulfilling careers.
- CDC assists participants from career profiling till interview assistance this exercise
  helps to discover opportunities based on their domain background, qualifications and
  preferences.
- CDC provides counselling and guidance to those students who wish to pursue higher studies or to crack certain competitive examinations like Civil services, CLAT, IELTS, Bank PO etc

### Objective of Career Development Cell

- · To prepare participants for life time fulfilling careers.
- CDC assists participants from career profiling till interview assistance, this exercise helps to discover opportunities based on their domain background, qualifications and preferences.
- CDC provides counselling and guidance to those students who wish to pursue higher studies or to crack certain competitive examinations like Civil services, CLAT | IELTS | Bank PO | Civil services etc