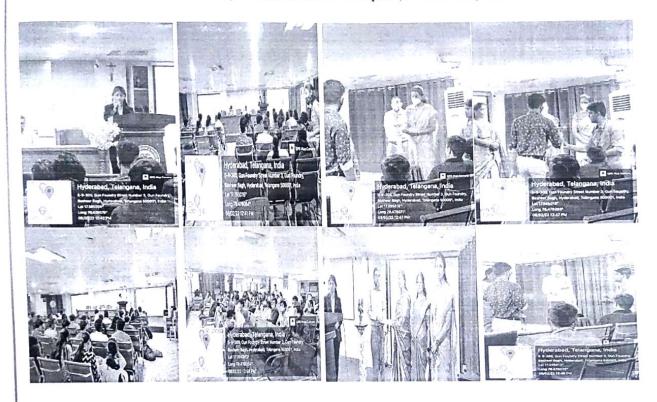

| Event Description      | St.Joseph's Degree College organised ""Seminar on How to be an innovative Entrepreneurs" held on 8th Feb 2022. To motivate students of Entrepreneurship of BBA |
|------------------------|----------------------------------------------------------------------------------------------------------------------------------------------------------------|
| Objective of the Event | The main objective of this event is to give inputs to students on how to become an innovative entrepreneur                                                     |
| Outcome of the Event   | Students understood that entrepreneurship is not only innovation but also creativity and where there is both there is gain. Innovative                         |

# PROGRAMME SCHEDULEFOR Webinar on "HOW TO BE AN INNOVATIVE ENTREPRENEUR"

|           | EN                                                                                        | IREPRENEUR                         |                                  |
|-----------|-------------------------------------------------------------------------------------------|------------------------------------|----------------------------------|
| DATE      | EVENT                                                                                     | FACULTY IN-CHARGE                  | STUDENT CO-<br>ORDINATOR         |
| 8-02-2022 | PRAYER                                                                                    | DR. A. DANAM TRESSA & MRS. MAMATHA | SHREYA<br>PANTHANGI              |
| 8-02-2022 | WELCOME OF<br>PRESIDENT, IIC<br>COORDINATOR,<br>FACULTY<br>COORDINATOR,<br>SPEAKER OF THE | DR. A. DANAM TRESSA & MRS. MAMATHA | ROSHNI DAVE                      |
| 8-02-2022 | PROFILE READING OF FATHER AND THE RESOURCE PERSON                                         | DR. A. DANAM TRESSA & MRS. MAMATHA | SHRAY AGARWAL,<br>YAGYANSH SANGT |
| 8-02-2022 | SESSION BY THE<br>RESOURCE PERSON                                                         | DR. A. DANAM TRESSA & MRS. MAMATHA | DR. PRASAD                       |
| 8-02-2022 | QUESTION HOUR                                                                             | DR. A. DANAM TRESSA & MRS. MAMATHA | DR. PRASAD                       |
| 8-02-2022 | VOTE OF THANKS                                                                            | DR. A. DANAM TRESSA & MRS. MAMATHA | TANMAY SHARMA CHARAN REDDY       |
| 8-02-2022 | GEOTAG PHOTOS                                                                             | DR. A. DANAM TRESSA & MRS. MAMATHA | S. SANJANA                       |
| 8-02-2022 | REPORT WRITING                                                                            | DR. A. DANAM TRESSA & MRS. MAMATHA | 5. SANJANA                       |