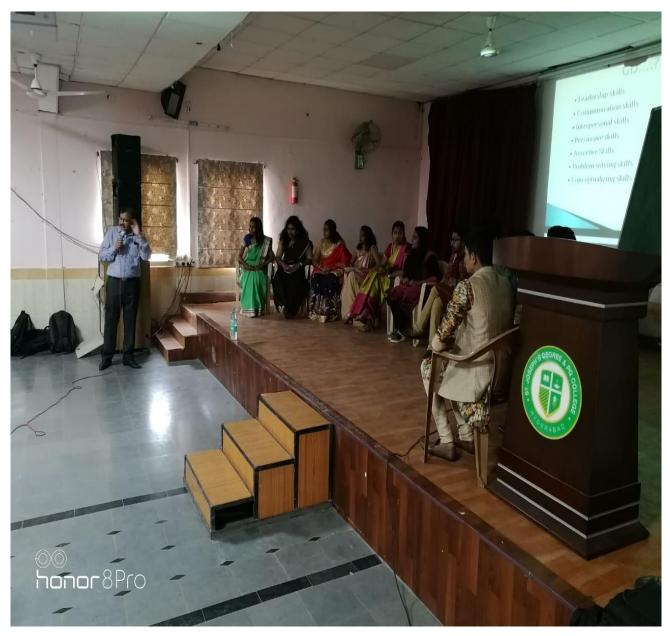

### **Details**

Campus to Corporate a One Day Workshop was conducted by the Placements Cell on 14th August 2018 in Collaboration with IBS from 9.30 am to 3.30 pm on topics

- Soft skills Training
- Mock GD /PI Session
- Entrepreneurship Skills
- Skills sets for Placement
- Campus to Corporate
- Crafting your Career

**Prof.Soma Mahesh** and **Dr.Smriti** from **IBS** were the resource persons. The students were appreciative and requested to conduct such workshops in future.