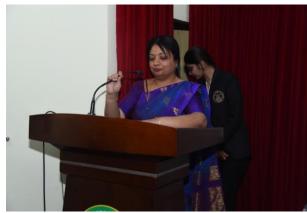

Mrs.R.Sreelakshmi, Placement Coordinator of St.Josephs Degree & PG College delivered welcome address. Rev.Fr.Dr.Vincent Arokiadas, Principal in his address said that Job Mela is a platform which allows companies to connect with a large pool of potential candidates and also gives an opportunity to Jobseekers to meet numerous employers under one roof. Ms.Shweta Jain, Talent Acquisition Executive, Hinduja Global Solutions Limited, Mr.Sri Krishna from Lancesoft India Private Limited and Mr. Mohammad Mushtaq Ahmed from Dhanush Engg Services India Private Limited also addressed the gathering and spoke on the expectations from the Job aspirants. They said that the candidates must be confident and need to possess good communication skills. HR managers of different companies interacted with the audience and clarified the queries. Vote of thanks was delivered by S.Rithika from B.Com (IT) final year. The inaugural session concluded with singing of National Anthem.