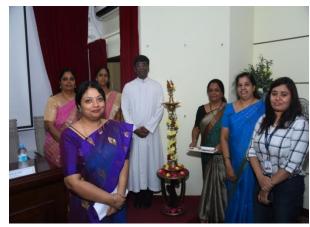

### **JOB MELA**

The first Job Mela which is a landmark in the history of St. Josephs Degree & PG College was organized by Career Development Cell of the College in collaboration with Freshersjobfair.in on 1st December 2018. The inaugural session commenced at 10.00 am in Jubilee Hall. The Dignitaries were Mr. Sridhar Gooty, College & Client Acquisition Manager, Freshersjobfair.in; Ms. Shweta Jain, Talent Acquisition Executive, Hinduja Global Solutions Limited; Rev.Fr.Dr. Vincent Arokiadas, Principal; Mrs. Esther Ratna. Dean, Academics & IQAC Coordinator, Mrs. N. Srilatha, Head, Department of Commerce; Mrs. Kiran Jyothi, Head, Faculty of Sciences; Mrs. R. Sreelakshmi, Placements Coordinator of the college. The inaugural session began with prayer song by the College Choir "Anna Domini". The Dignitaries were welcomed and invited on to the dais for lighting of the lamp by the host of the session Nidhi Taunk from B. Com final year Honors.

Mrs.R.Sreelakshmi, Placement Coordinator of St.Josephs Degree & PG College delivered welcome address. Rev.Fr.Dr.Vincent Arokiadas, Principal in his address said that Job Mela is a platform which allows companies to connect with a large pool of potential candidates and also gives an opportunity to Jobseekers to meet numerous employers under one roof. Ms.Shweta Jain, Talent Acquisition Executive, Hinduja Global Solutions Limited, Mr.Sri Krishna from Lancesoft India Private Limited and Mr. Mohammad Mushtaq Ahmed from Dhanush Engg Services India Private Limited also addressed the gathering and spoke on the expectations from the Job aspirants. They said that the candidates must be confident and need to possess good communication skills. HR managers of different companies interacted with the audience and clarified the queries. Vote of thanks was delivered by S.Rithika from B.Com (IT) final year. The inaugural session concluded with singing of National Anthem.