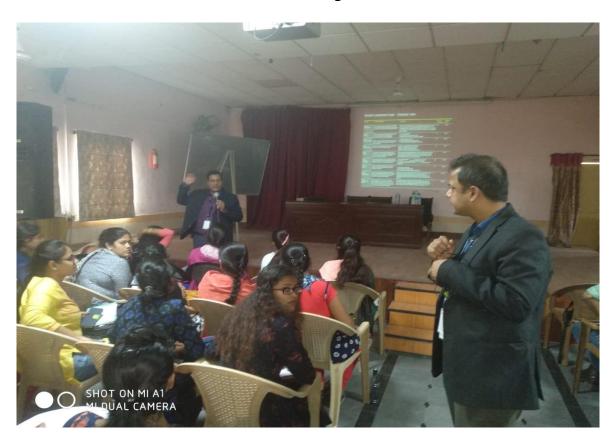

# **Pre-Placement talks / Work Shops conducted**

| S.No                                                                               | Date           | Organisation          | Title              |  |  |
|------------------------------------------------------------------------------------|----------------|-----------------------|--------------------|--|--|
| 1                                                                                  | 31st July 2018 | Pravinya Technologies | Pre Placement Talk |  |  |
| One day pre placement talk by Ms Jyostna Co founder Pravinya Technologies Pvt Ltd. |                |                       |                    |  |  |

### **Details**

Campus to Corporate a One Day Workshop was conducted by the Placements Cell on 14th August 2018 in Collaboration with IBS from 9.30 am to 3.30 pm on topics

- Soft skills Training
- Mock GD /PI Session
- Entrepreneurship Skills
- Skills sets for Placement
- Campus to Corporate
- Crafting your Career

**Prof.Soma Mahesh** and **Dr.Smriti** from **IBS** were the resource persons. The students were appreciative and requested to conduct such workshops in future.