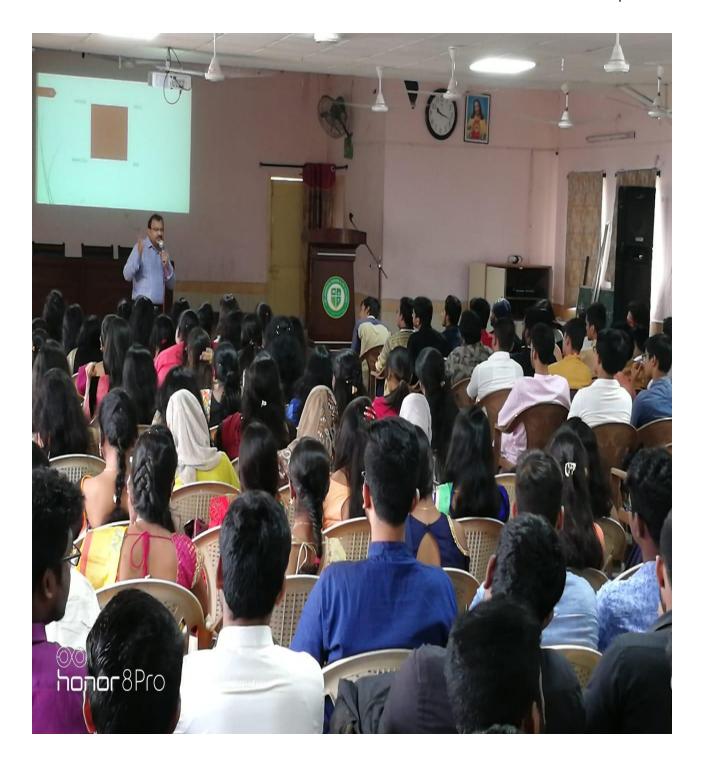

### **Details**

Campus to Corporate a One Day Workshop was conducted by the Placements Cell on 14th August 2018 in Collaboration with IBS from 9.30 am to 3.30 pm on topics

- Soft skills Training
- Mock GD /PI Session
- Entrepreneurship Skills
- Skills sets for Placement
- Campus to Corporate
- Crafting your Career

**Prof.Soma Mahesh** and **Dr.Smriti** from **IBS** were the resource persons. The students were appreciative and requested to conduct such workshops in future.