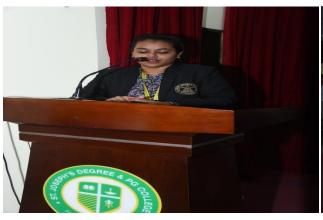

### **JOB MELA**

The first Job Mela which is a landmark in the history of St. Josephs Degree & PG College was organized by Career Development Cell of the College in collaboration with Freshersjobfair.in on 1st December 2018. The inaugural session commenced at 10.00 am in Jubilee Hall. The Dignitaries were Mr. Sridhar Gooty, College & Client Acquisition Manager, Freshersjobfair.in; Ms. Shweta Jain, Talent Acquisition Executive, Hinduja Global Solutions Limited; Rev.Fr.Dr. Vincent Arokiadas, Principal; Mrs. Esther Ratna. Dean, Academics & IQAC Coordinator, Mrs. N. Srilatha, Head, Department of Commerce; Mrs. Kiran Jyothi, Head, Faculty of Sciences; Mrs. R. Sreelakshmi, Placements Coordinator of the college. The inaugural session began with prayer song by the College Choir "Anna Domini". The Dignitaries were welcomed and invited on to the dais for lighting of the lamp by the host of the session Nidhi Taunk from B. Com final year Honors.

Mrs.R.Sreelakshmi, Placement Coordinator of St.Josephs Degree & PG College delivered welcome address. Rev.Fr.Dr.Vincent Arokiadas, Principal in his address said that Job Mela is a platform which allows companies to connect with a large pool of potential candidates and also gives an opportunity to Jobseekers to meet numerous employers under one roof. Ms.Shweta Jain, Talent Acquisition Executive, Hinduja Global Solutions Limited, Mr.Sri Krishna from Lancesoft India Private Limited and Mr. Mohammad Mushtaq Ahmed from Dhanush Engg Services India Private Limited also addressed the gathering and spoke on the expectations from the Job aspirants. They said that the candidates must be confident and need to possess good communication skills. HR managers of different companies interacted with the audience and clarified the queries. Vote of thanks was delivered by S.Rithika from B.Com (IT) final year. The inaugural session concluded with singing of National Anthem.