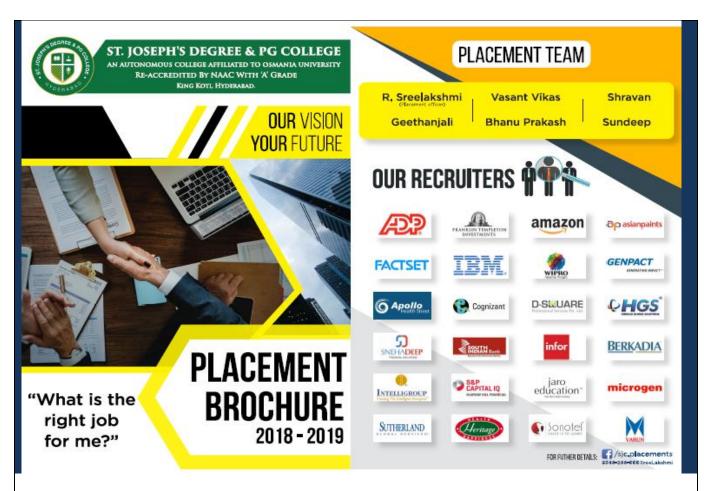

# **Placement Team**

# Mrs.R.Sreelakshmi - Placement officer

# **Placement Coordinators**

- Mrs.Y.Geethanjali
- Mr.Bhanu Prakash
- Mr.P. Vikas
- Mr.M Sravan Kumar
- Mr Sundeep Kadamandla