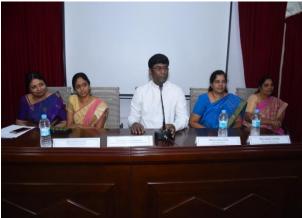

### **JOB MELA**

The first Job Mela which is a landmark in the history of St. Josephs Degree & PG College was organized by Career Development Cell of the College in collaboration with Freshersjobfair.in on 1st December 2018. The inaugural session commenced at 10.00 am in Jubilee Hall. The Dignitaries were Mr. Sridhar Gooty, College & Client Acquisition Manager, Freshersjobfair.in; Ms. Shweta Jain, Talent Acquisition Executive, Hinduja Global Solutions Limited; Rev.Fr.Dr. Vincent Arokiadas, Principal; Mrs. Esther Ratna. Dean, Academics & IQAC Coordinator, Mrs. N. Srilatha, Head, Department of Commerce; Mrs. Kiran Jyothi, Head, Faculty of Sciences; Mrs. R. Sreelakshmi, Placements Coordinator of the college. The inaugural session began with prayer song by the College Choir "Anna Domini". The Dignitaries were welcomed and invited on to the dais for lighting of the lamp by the host of the session Nidhi Taunk from B. Com final year Honors.

Mrs.R.Sreelakshmi, Placement Coordinator of St.Josephs Degree & PG College delivered welcome address. Rev.Fr.Dr.Vincent Arokiadas, Principal in his address said that Job Mela is a platform which allows companies to connect with a large pool of potential candidates and also gives an opportunity to Jobseekers to meet numerous employers under one roof. Ms.Shweta Jain, Talent Acquisition Executive, Hinduja Global Solutions Limited, Mr.Sri Krishna from Lancesoft India Private Limited and Mr. Mohammad Mushtaq Ahmed from Dhanush Engg Services India Private Limited also addressed the gathering and spoke on the expectations from the Job aspirants. They said that the candidates must be confident and need to possess good communication skills. HR managers of different companies interacted with the audience and clarified the queries. Vote of thanks was delivered by S.Rithika from B.Com (IT) final year. The inaugural session concluded with singing of National Anthem.