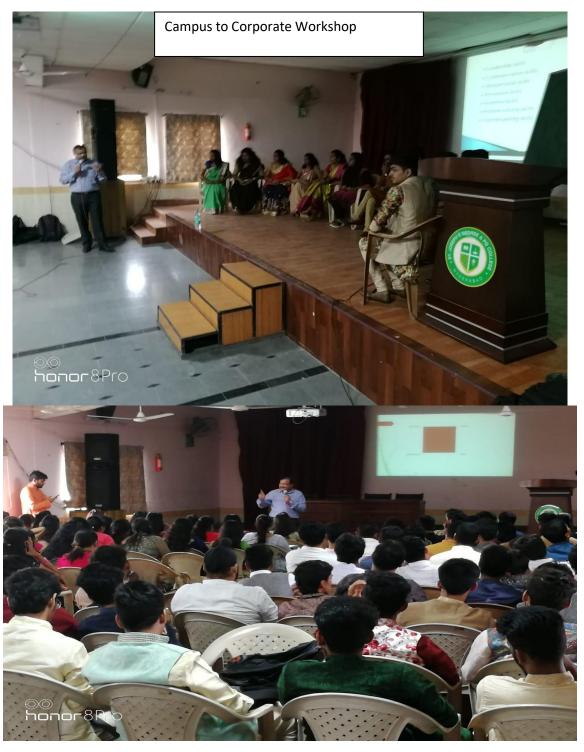

### **Details**

Campus to Corporate a One Day Workshop was conducted by the Placements Cell on 14th August 2018 in Collaboration with IBS from 9.30 am to 3.30 pm on topics

- Soft skills Training
- Mock GD /PI Session
- Entrepreneurship Skills
- Skills sets for Placement
- Campus to Corporate
- Crafting your Career

**Prof.Soma Mahesh** and **Dr.Smriti** from **IBS** were the resource persons. The students were appreciative and requested to conduct such workshops in future.