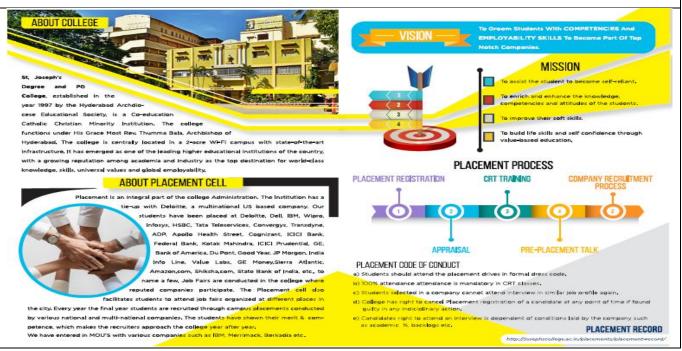

# 1. Placement Registrations

From 12<sup>th</sup> July to 28<sup>th</sup> July 2018

| S.No | Course              | No. of Students |
|------|---------------------|-----------------|
| 1    | B.Com (All Streams) | 284             |
| 2    | B.Sc (All Streams)  | 62              |
|      |                     | 346             |

## 1.1 Placement Kit

All Registered Students were given Placements Kit.

# 1.2 Placement Brochure