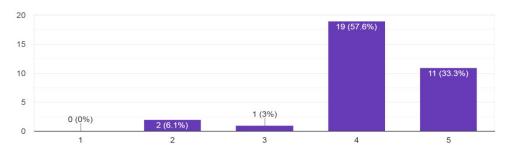

#### 1. How relevant was the content discussed by the speaker?

24 responses

#### Students feedback analysis:

- 1. Content Relevance: 80% of students found the content discussed in the session relevant.
- 2. Interesting: 75% of students found the session interesting.
- 3. Effectiveness of the speaker: 80% of the students found the speaker effective.
- **4. Overall Session Rating :** 56% of the students gave 5 point rating to the session & 24% gave 4 point rating .