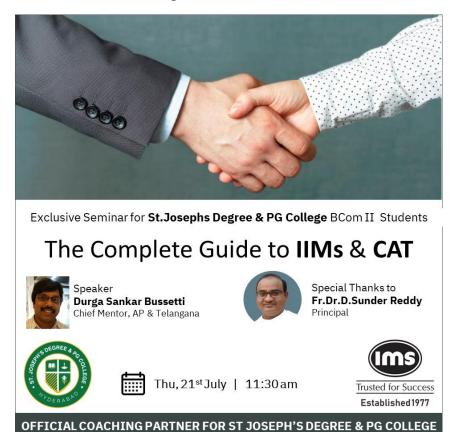

, 10001 01100  | July 2022    |   |

|    |            |         |            |    |                | Exam         |   |
|----|------------|---------|------------|----|----------------|--------------|---|
|    |            |         |            |    |                | conducted in |   |
|    |            | MOHAMME |            |    |                | JUNE 2022,   |   |
|    | 1214204090 | D ANAS  |            |    | F7 - Financial | Results      |   |
| 16 | 46         | MIRZA   | BCOM 3 IFA | 60 | Reporting      | declared     | - |

## **DEPARTMENT CLUBS**

### **ACE CLUB**

### 1. COMPLETE GUIDE TO HMS & CAT



# St. JOSEPH'S DEGREE & PG COLLEGE

(Autonomous), Affiliated to Osmania University Accredited by NAAC with B++ Grade King Koti Road, Hyderabad

### **Department of Commerce**



### **OBJECTIVE OF THE EVENT:**

- To help students understand how to pursue an MBA.
- To assist students about how to prepare for the CAT and other MBA related exams .
- To induce students to start working today for their better future.

**OUTCOME OF THE EVENT:** Students liked the session and got motivated to start preparing for competitive exams. Students understood the importance of doing a degree from reputed colleges. They learnt about different entrance tests conducted by various MBA colleges.

**PARTICIPANTS:** Students of B.COM 2nd year

**DATE, TIME:** 21st July, 2022; 11.30 am

**VENUE**: Joseph's Hall

**NAME AND DESIGNATION OF SPEAKER:** Mr. Durga Sankar Bussetti , Chief Mentor , AP & Telangana

### **PHOTOGRAPHS:**







### **FEEDBACK ANALYSIS:**

## Please Rate the event