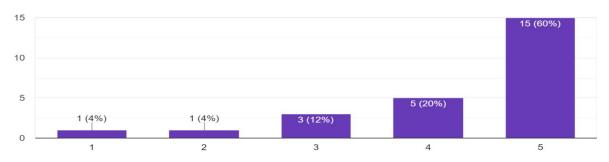

#### Students feedback analysis:

- 1. Content Relevance: 80% of students found the content discussed in the session relevant.
- 2. Interesting: 75% of students found the session interesting.
- 3. Effectiveness of the speaker: 80% of the students found the speaker effective.
- **4. Overall Session Rating :** 56% of the students gave 5 point rating to the session & 24% gave 4 point rating .