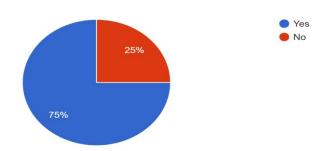

#### STUDENTS FEEDBACK ANALYSIS:

1. Content Relevance: 70% of students found the content discussed in the session is relevant.

- 2. New role preparation: 55% of students are ready for new role.
- 3. Interesting: 60% of students found the session interesting.
- **4. Overall Evaluation:** 40% of students opted Excellence&and gave 5 point rating.