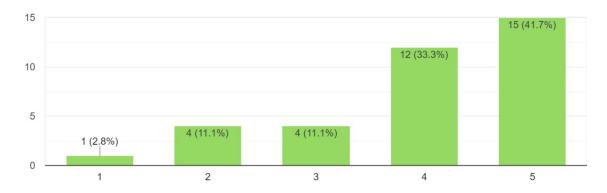

#### 4. Rate the overall session

28 responses

**Feedback analysis:** The Feedback analysis of the Orientation program conducted on Time management & Goal setting for B.Com 2nd Year students shows:

- Relevantancy of the content: 89.5% of the students gave rating between 4 to 5 points.
- Interesting topic: 70% of the students gave a rating between 4 to 5 points.
- Effectiveness of the speaker: 75% of the students gave a rating between 4 to 5 points.
- Rating of overall session: 71% of the students gave a rating between 4 to 5 points.