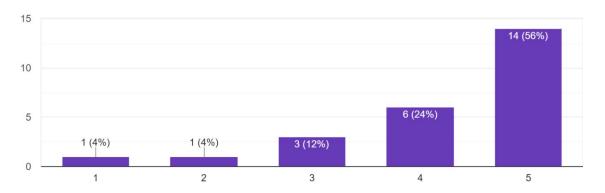

#### 4. Rate the overall session

25 responses

#### Students feedback analysis:

- 1. Content Relevance: 80% of students found the content discussed in the session relevant.
- 2. Interesting: 75% of students found the session interesting.
- 3. Effectiveness of the speaker: 80% of the students found the speaker effective.
- **4. Overall Session Rating :** 56% of the students gave 5 point rating to the session & 24% gave 4 point rating .