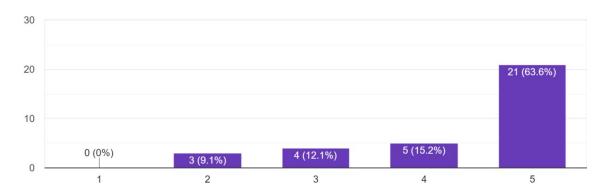

#### 4. Rate the overall session

33 responses

Students feedback analysis:

- 1. Content Relevance: 80% of students found the content discussed in the session relevant.
- **2. Interesting:** 75% of students found the session interesting.
- 3. Effectiveness of the speaker: 80% of the students found the speaker effective.
- **4. Overall Session Rating :** 64% of the students gave 5 point rating to the session & 15% gave 4 point rating .