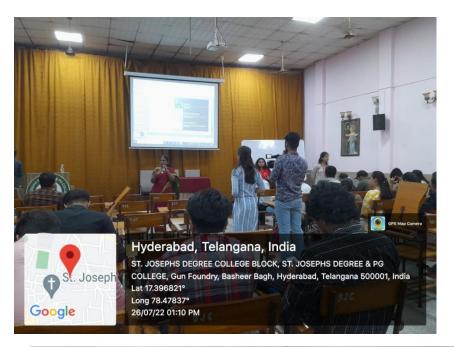

# ST. JOSEPH'S DEGREE & PG COLLEGE

(Autonomous), Affiliated to Osmania University

Re-accredited by NAAC (3<sup>rd</sup> Cycle) with B++ Grade

King Koti Road, Hyderabad

#### PROJECT ORIENTATION PROGRAMME HELD ON 21-7-2022