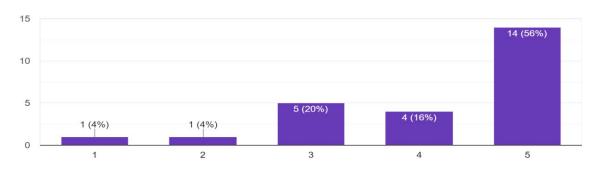

#### Students feedback analysis:

- 1. Content Relevance: 80% of students found the content discussed in the session relevant.
- 2. Interesting: 75% of students found the session interesting.
- 3. Effectiveness of the speaker: 80% of the students found the speaker effective.
- **4. Overall Session Rating :** 56% of the students gave 5 point rating to the session & 24% gave 4 point rating .