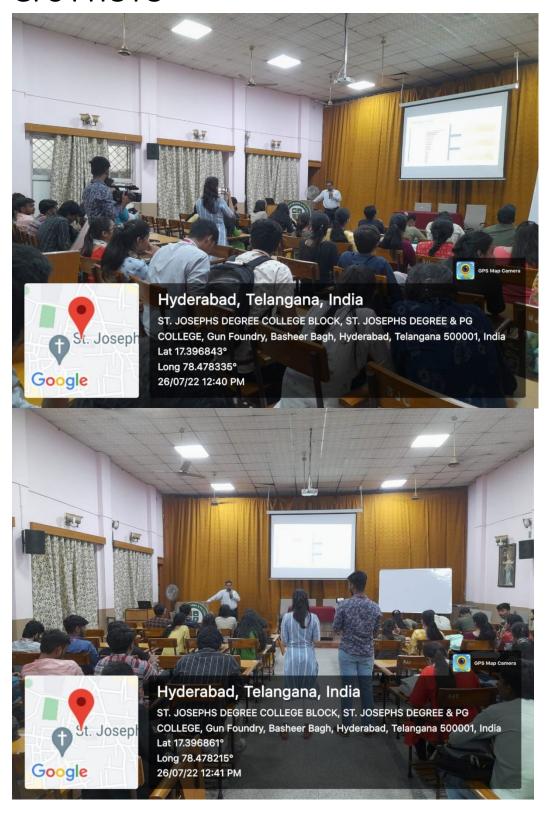

# ST. JOSEPH'S DEGREE & PG COLLEGE

(Autonomous), Affiliated to Osmania University

Re-accredited by NAAC (3<sup>rd</sup> Cycle) with B++ Grade

King Koti Road, Hyderabad

#### PROJECT ORIENTATION PROGRAMME HELD ON 21-7-2022