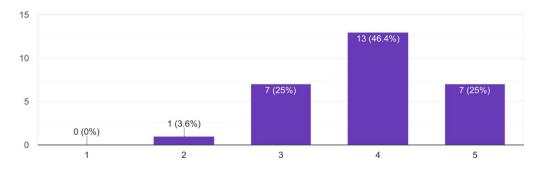

#### 4. Rate the overall session

33 responses

**Feedback analysis:** The Feedback analysis of the Orientation program conducted on Time management & Goal setting for B.Com 3rd Year students shows:

- Relevantancy of the content: 90% of the students gave rating between 4 to 5 points.
- **Interesting topic:** 87% of the students gave a rating between 4 to 5 points.
- Effectiveness of the speaker: 80% of the students gave a rating between 4 to 5 points.
- Rating of overall session: 84% of the students gave a rating between 4 to 5 points.