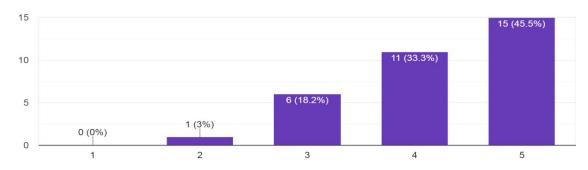

#### 3. Overall Effectiveness of the Speaker

25 responses

#### Students feedback analysis:

- 1. Content Relevance: 80% of students found the content discussed in the session relevant.
- 2. Interesting: 75% of students found the session interesting.
- 3. Effectiveness of the speaker: 80% of the students found the speaker effective.
- **4. Overall Session Rating :** 56% of the students gave 5 point rating to the session & 24% gave 4 point rating .