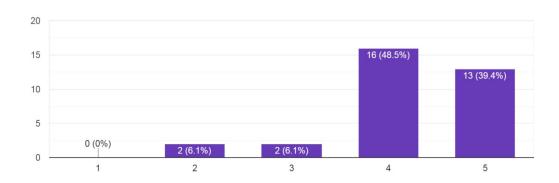

#### 2. Did you find the session interesting?

25 responses

#### Students feedback analysis:

- 1. Content Relevance: 80% of students found the content discussed in the session relevant.
- 2. Interesting: 75% of students found the session interesting.
- 3. Effectiveness of the speaker: 80% of the students found the speaker effective.
- **4. Overall Session Rating :** 56% of the students gave 5 point rating to the session & 24% gave 4 point rating .