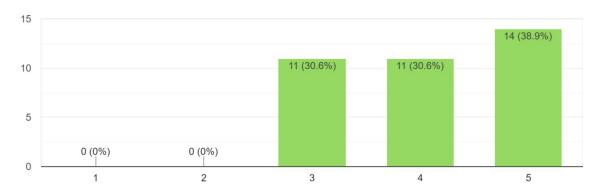

#### 4. Rate the overall session

25 responses

#### Students feedback analysis:

- 1. Content Relevance: 80% of students found the content discussed in the session relevant.
- 2. Interesting: 75% of students found the session interesting.
- 3. Effectiveness of the speaker: 80% of the students found the speaker effective.
- **4. Overall Session Rating :** 56% of the students gave 5 point rating to the session & 24% gave 4 point rating .