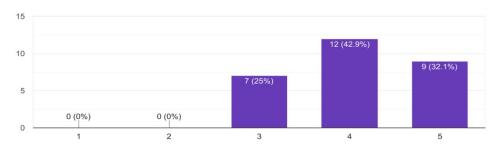

#### 4. Rate the overall session

28 responses

**Feedback analysis:** The Feedback analysis of the Orientation program conducted on Time management & Goal setting for B.Com 2nd Year students shows:

- Relevantancy of the content: 89.5% of the students gave rating between 4 to 5 points.
- Interesting topic: 70% of the students gave a rating between 4 to 5 points.
- Effectiveness of the speaker: 75% of the students gave a rating between 4 to 5 points.
- Rating of overall session: 71% of the students gave a rating between 4 to 5 points.