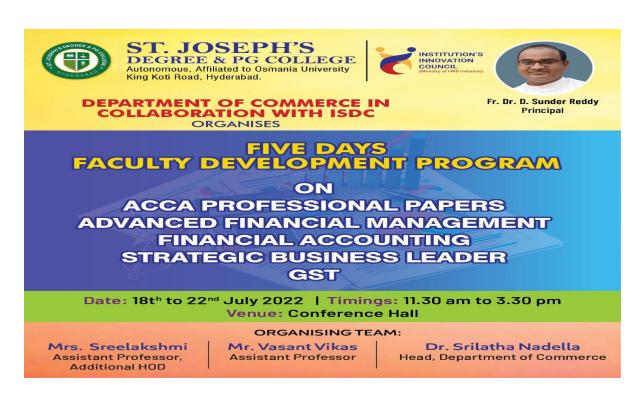

| Ushab Aganwal               | ulle        |
| 21    | 121420403046                 | -Haylill Taiwal             | 023         |
|       | 121420403042                 | Gawan Jain                  | Var         |
| 24    | 121420403040                 | Ralul Grave                 | Ralud       |
| ~4    |                              | track From Lodd Mode        | Helit       |
|       |                              |                             |             |





Principal ST. JOSEPH'S DEGREE & P.G. COLLEGE King Koti Road, Hyderabad-500 029

#### **FDP CONDUCTED**

#### 1. FIVE DAYS FACULTY DEVELOPMENT PROGRAM



# St. JOSEPH'S DEGREE & PG COLLEGE

(Autonomous), Affiliated to Osmania University Accredited by NAAC with B++ Grade King Koti Road, Hyderabad



DAY I

Name of the Event: FDP on ACCA (Advanced Financial Management)

**Objective of the Event**: To acquaint the faculty and students about the practical & advance concepts of financial management for ACCA papers.

Outcome of The Event: The Faculty and students learned various concepts of financial management as well as the practical use of financial concepts as a financial adviser.

Date & Time: 18th July, 2022, 11:30 AM- 3:30 PM

**Venue: Conference Hall** 

Target Audience: Commerce Faculty & B.com III year IFA students

Name & Designation of Resource Person: Mrs. Venkat Raavi Reddy

A Brief Report: FDP program was organised by the Department of commerce, St. Joseph's Degree & PG College for the faculty & students of B.COM 3<sup>nd</sup> year (IFA) to enhance their subject & practic