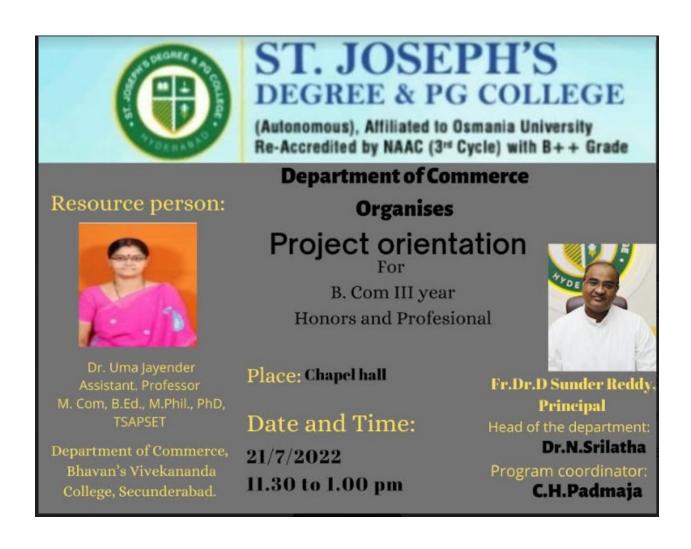

#### 7. PROJECT ORIENTATION

## ST. JOSEPH'S DEGREE & PG COLLEGE

(Autonomous), Affiliated to Osmania University Re-accredited by NAAC (3<sup>rd</sup> Cycle) with B\*\* King Koti Road, Hyderabad

Ref no: SJC/18.07.22/101/01

Date: 18/7/2022

#### STUDENT NOTICE

This is to inform all the students of B. Com III(H) and B. Com III(P) that the project work is to be carned out in final year. In this regard, project orientation is given on  $2(\cdot,7\cdot,20\cdot)$  in Chapel Hall from 11.30 am to 1.00 pm. All the students should attend the orientation class without fail and get your doubts clarified.

Project Incharge

HOD, COMMERCE 18/1/2022

PRINCIPAL

Principal St. JOSEPH'S DEGREE & P.G. COLLEGE King Koti Road, Hyderabad-500 029

Targeted audience: B.Com III year (Honours) and (Prof)

**Objective:** To educate the students regarding selection of research topics and also conduct review of literature.

TIME: 11.30 AM TO 1.00 PM

**VENUE: CHAPEL HALL** 

**Resource person:** 

Dr. Uma Jayender, Asst. Prof,

Dept of Commerce, Bhavan's College.