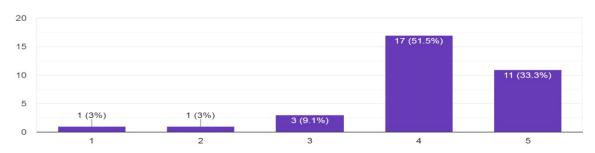

#### 4. Rate the overall session

25 responses

#### Students feedback analysis:

- 1. Content Relevance: 80% of students found the content discussed in the session relevant.
- 2. Interesting: 75% of students found the session interesting.
- 3. Effectiveness of the speaker: 80% of the students found the speaker effective.
- **4. Overall Session Rating :** 56% of the students gave 5 point rating to the session & 24% gave 4 point rating .