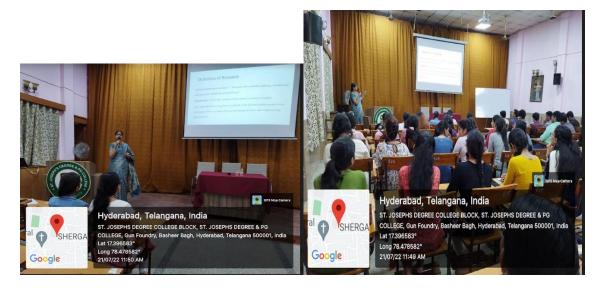

#### **REPORT:**

B.Com III year (Honours) and (Prof) students have to carry out project work in their third year. So, in order to create awareness regarding how the project work is to be carried out, Project orientation was conducted for B.Com III year (honours) and (Prof) on 21/7/2022 in Chapel Hall from 11.30 am to 1.00 pm. The main objective of this programme was to make the students understand the process of carrying out the project. How the research problem is to be identified and how to carry out the review of literature with the help of which project title can be finalised. The programme started with a welcome address given by C.H. Padmaja, Asst. Prof, Dept of Commerce followed with inviting the guest speaker Dr. Uma Jayender, Asst. Prof, Dept of Commerce, Bhawan's College, Hyderabad. Speaker explained the following points:

- Meaning of Research
- Process of research
- Systematic research
- How should a research be conducted
- Importance of research questions
- Types of research questions
- Social Science Research
- Broader Areas of social science research

Students actively participated and cleared all their doubts. Session came to an end with vote of thanks expressed by the student Mr. Harsh, B.Com IIIyr(Honours).