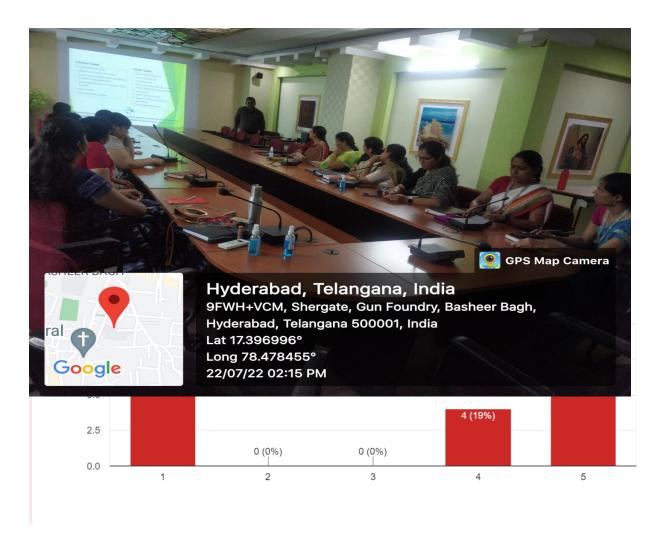

#### **REPORT:**

B.Com III year (Honours) and (Prof) students have to carry out project work in their third year. So, in order to create awareness regarding how the project work is to be carried out, Project orientation was conducted for B.Com III year (honours) and (Prof) on 21/7/2022 in Chapel Hall from 11.30 am to 1.00 pm. The main objective of this programme was to make the students understand the process of carrying out the project. How the research problem is to be identified and how to carry out the review of literature with the help of which project title can be finalised. The programme started with a welcome address given by C.H. Padmaja, Asst. Prof, Dept of Commerce followed with inviting the guest speaker Dr. Uma Jayender, Asst. Prof, Dept of Commerce, Bhawan's College, Hyderabad. Speaker explained the following points: