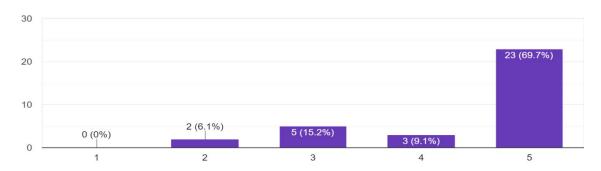

#### 3. Overall Effectiveness of the Speaker

33 responses

#### 4. Rate the overall session

33 responses

**Feedback analysis:** The Feedback analysis of the Orientation program conducted on Time management & Goal setting for B.Com 3rd Year students shows:

- Relevantancy of the content: 90% of the students gave rating between 4 to 5 points.
- **Interesting topic:** 87% of the students gave a rating between 4 to 5 points.
- Effectiveness of the speaker: 80% of the students gave a rating between 4 to 5 points.
- Rating of overall session: 84% of the students gave a rating between 4 to 5 points.