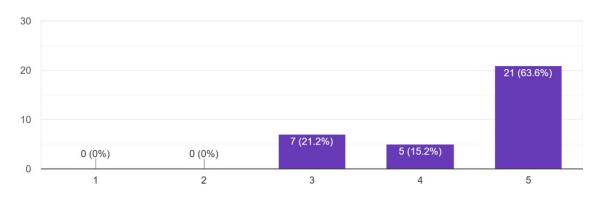

#### 3. Overall Effectiveness of the Speaker

33 responses

#### 4. Rate the overall session

33 responses

Students feedback analysis:

- 1. Content Relevance: 80% of students found the content discussed in the session relevant.
- **2. Interesting:** 75% of students found the session interesting.
- 3. Effectiveness of the speaker: 80% of the students found the speaker effective.
- **4. Overall Session Rating :** 64% of the students gave 5 point rating to the session & 15% gave 4 point rating .