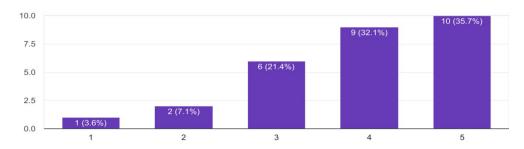

#### 4. Rate the overall session

33 responses

Students feedback analysis:

- 1. Content Relevance: 80% of students found the content discussed in the session relevant.
- **2. Interesting:** 75% of students found the session interesting.
- 3. Effectiveness of the speaker: 80% of the students found the speaker effective.
- **4. Overall Session Rating :** 64% of the students gave 5 point rating to the session & 15% gave 4 point rating .