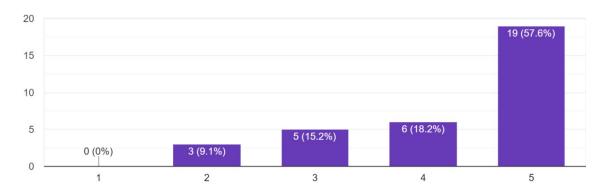

#### 3. Overall Effectiveness of the Speaker

28 responses

#### 4. Rate the overall session

28 responses

**Feedback analysis:** The Feedback analysis of the Orientation program conducted on Time management & Goal setting for B.Com 2nd Year students shows:

- Relevantancy of the content: 89.5% of the students gave rating between 4 to 5 points.
- Interesting topic: 70% of the students gave a rating between 4 to 5 points.
- Effectiveness of the speaker: 75% of the students gave a rating between 4 to 5 points.
- Rating of overall session: 71% of the students gave a rating between 4 to 5 points.