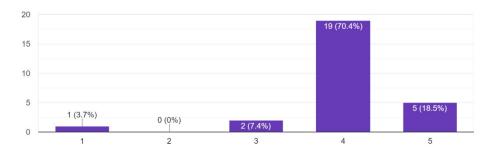

#### 4. Rate the overall session

25 responses

#### Students feedback analysis:

- 1. Content Relevance: 80% of students found the content discussed in the session relevant.
- 2. Interesting: 75% of students found the session interesting.
- 3. Effectiveness of the speaker: 80% of the students found the speaker effective.
- **4. Overall Session Rating :** 56% of the students gave 5 point rating to the session & 24% gave 4 point rating .