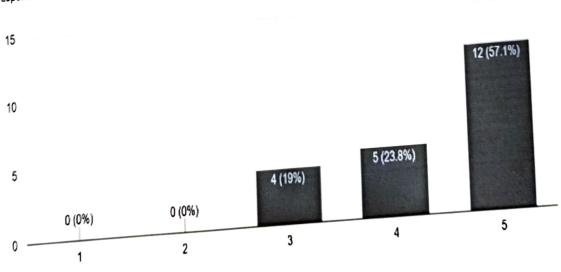

- 1. Majority of the students 66.7% have found the topics discussed in the session to be relevant.
- 2. Majority of the students 47.6% have found the session to be interesting.
- Majority of the students have rated the overall satisfaction of the session as highly satisfied.
- 4. Students have also requested for future field visits to IT enabled companies.

# Rate the overall satisfaction of the session