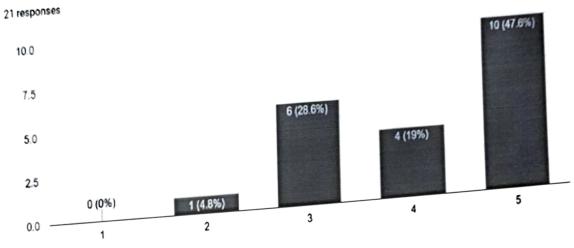

- 1. Majority of the students 66.7% have found the topics discussed in the session to be relevant.
- 2. Majority of the students 47.6% have found the session to be interesting.
- Majority of the students have rated the overall satisfaction of the session as highly satisfied.
- 4. Students have also requested for future field visits to IT enabled companies.

## How interesting was the session