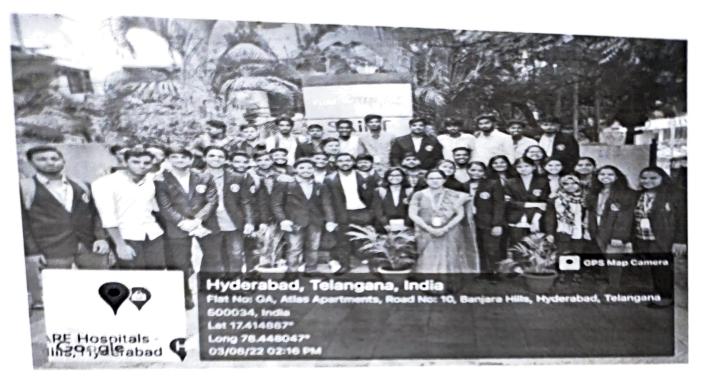

## Google tag Photos of the Field Trip

Sailetha

Dr. N Srilatha

(HOD)

Fr. Dr.D.Suder Reddy

(Principal)

ST. JOSEPH'S DEGREE & PG COLLEGE (Autonomous), Affiliated to Osmania University Re-accredited by NAAC (3rd Cycle) with B\*\*
King Koti Road, Hyderabad