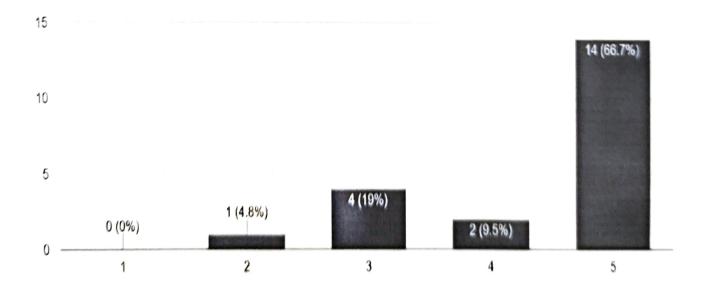

- 1. Majority of the students 66.7% have found the topics discussed in the session to be relevant.
- 2. Majority of the students 47.6% have found the session to be interesting.
- Majority of the students have rated the overall satisfaction of the session as highly satisfied.
- 4. Students have also requested for future field visits to IT enabled companies.

The students also extended their heartfelt thanks to SEBI for the valuable session.

How relevant was the content of the speaker

21 responses