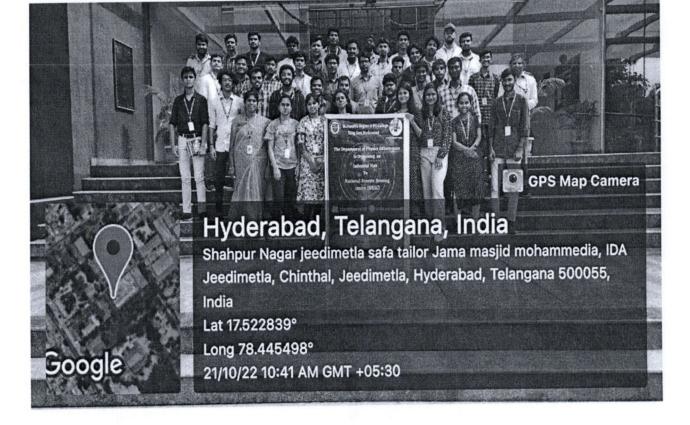

**Objective**: To provide an exposure to students about remote sensing and its process with satellites and their operations.

The department of Physics & Electronics organized a field visit to National Remote Sensing Center (NRSC) at Jeedimetla, hyderabad on 22<sup>nd</sup> October 2022. A total of 38 students from B. Sc (MECs) III year along with faculty coordinator Mr. R. Ashok Kumar were visited.

Students interacted with In-charge Training & Outreach after power point presentation about Indian Space Programme, basics of remote sensing and major application projects at NRSC apart from showing different launch videos of ISRO. Later students visited exhibition showcasing models of satellites, launch vehicles, various remote sensing processed images. The different electronic devices systems used in satellite and space communication were explained. The students had an interactive session with the scientists to clarify various doubts about the launching of satellites, remote sensing etc.