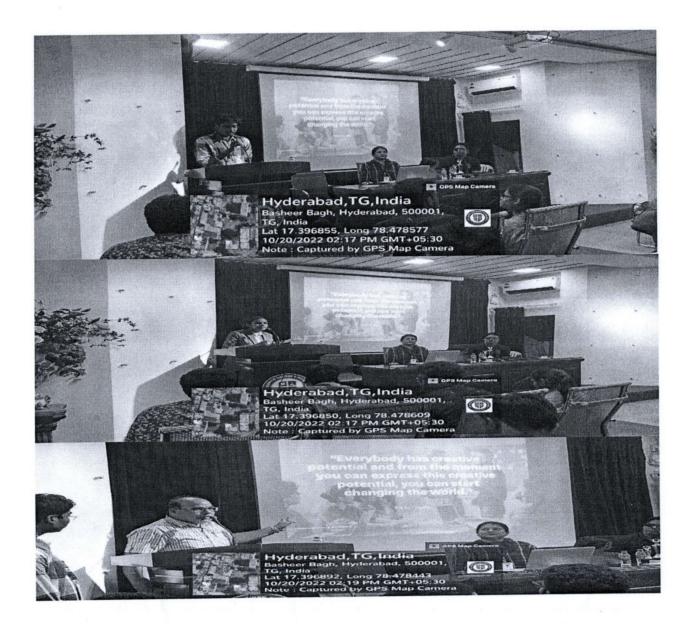

#### **A BRIEF REPORT:**

The event started at around 12:30 PM by felicitating the guest lecturers J. Manoj de Clarence and Swati Saxena with a memento. They were introduced by the student coordinators of the third-year BSc.

J. Manon de clarence, who is a senior marketing professional with more than 16 years of experience in various capabilities, and Swati Saxena, who is academic head in arena animation since 2019, were very friendly, energetic and interactive with the students and they both motivated the interested students to work hard in the field to achieve greater heights.

A few key things they discussed in the seminar include the world of animation, SITES philosophy, the Animation industry, MESC/the animation visual effects Gaming and comics (AVGC), 2d animation and Design, 3D animation, Gaming and VFX.