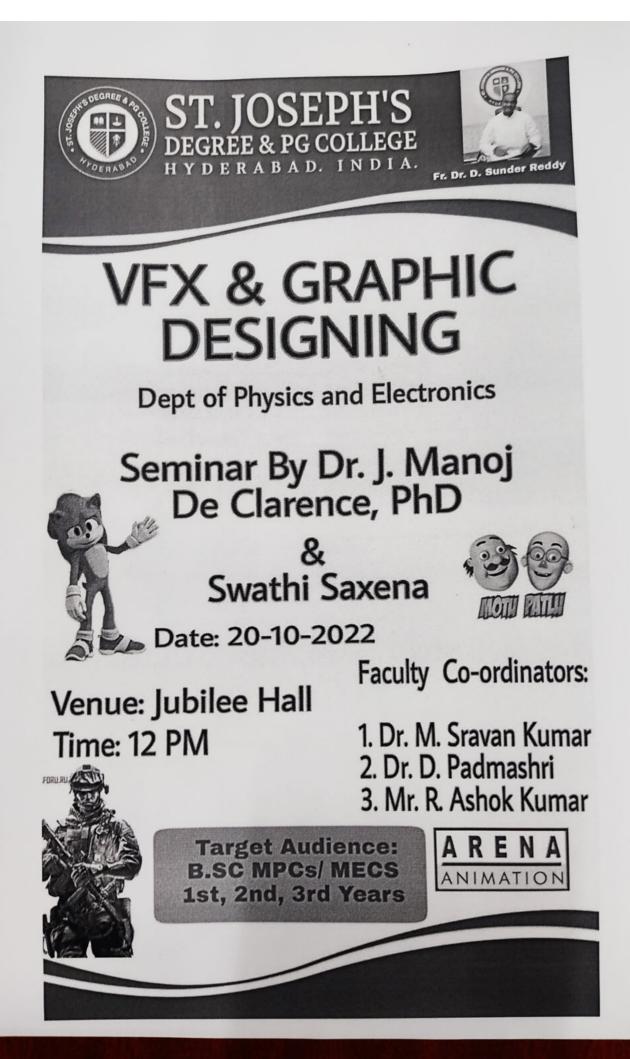

### A Report on guest lecture in the area of Animation, Visual Effects and Graphic Design

**OBJECTIVE OF THE EVENT**: To introduce, educate and guide the students in the field of Visual Effects, Animation and graphic design.

**OUTCOME OF THE EVENT:** 

DATE & TIME 20th October, 12:30 PM

VENUE: Jubilee Hall, 3rd floor.

**TOTAL NO. OF PARTICIPANTS: 85** 

FACULTY CO-ORDINATOR: Dr M. Sravan Kumar, Dr D. Padmashri, Mr R. Ashok Kumar.

#### **A BRIEF REPORT:**

The event started at around 12:30 PM by felicitating the guest lecturers J. Manoj de Clarence and Swati Saxena with a memento. They were introduced by the student coordinators of the third-year BSc.

J. Manon de clarence, who is a senior marketing professional with more than 16 years of experience in various capabilities, and Swati Saxena, who is academic head in arena animation since 2019, were very friendly, energetic and interactive with the students and they both motivated the interested students to work hard in the field to achieve greater heights.

A few key things they discussed in the seminar include the world of animation, SITES philosophy, the Animation industry, MESC/the animation visual effects Gaming and comics (AVGC), 2d animation and Design, 3D animation, Gaming and VFX.