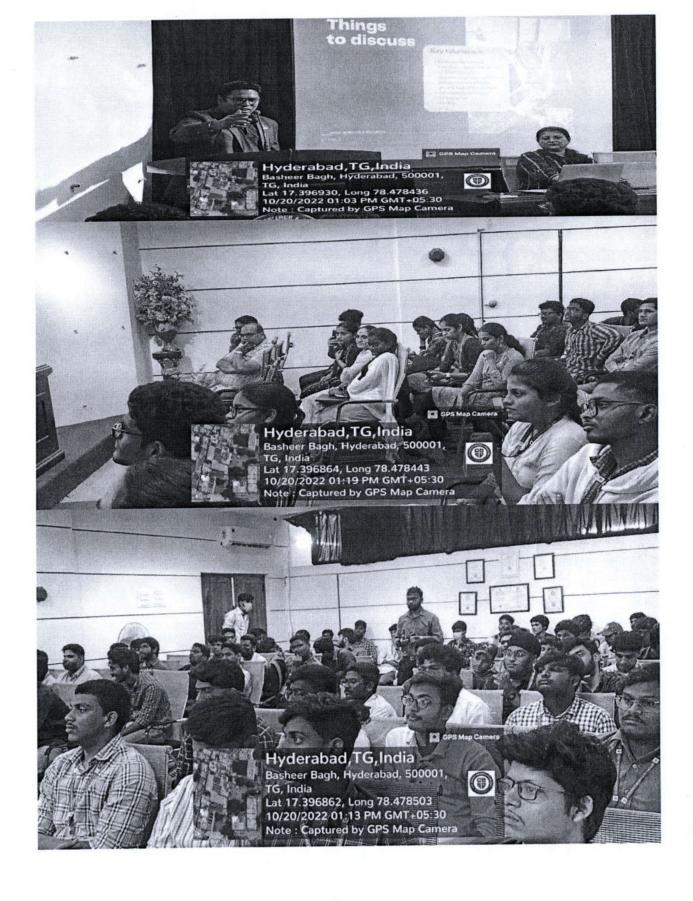

A few key things they discussed in the seminar include the world of animation, SITES philosophy, the Animation industry, MESC/the animation visual effects Gaming and comics (AVGC), 2d animation and Design, 3D animation, Gaming and VFX.

"Animation is a method by which still figures are manipulated to appear as moving images.", explained the guest lecturer. They gave a brief about the history of animation by mentioning the important years and the name of the movies/cartoon.

As described by the lecturer," the animation helps to deepen the visual understanding better than traditional diagrams, omits unnecessary verbiage and visuals, allows to communicate ideas quickly and sharply, educates and engage the audience through entertainment."