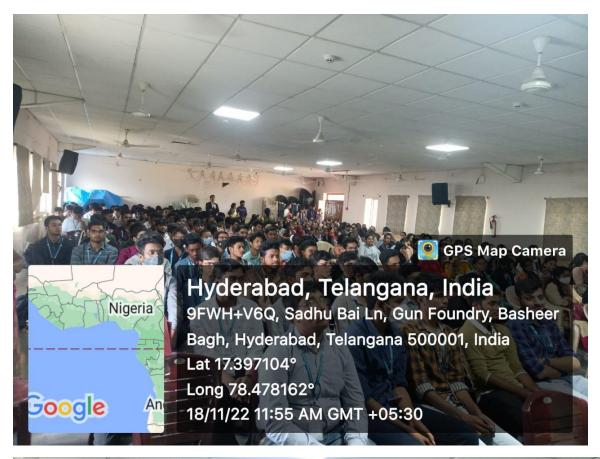

# **Report on the Event:**

On the glorious occasion of Silver Jubilee Celebrations of St. Josephs Degree & PG College, the Department of Commerce organized a Seminar on "Challenges and Management of

Working with Diversely Group" for all the 1<sup>st</sup> year Students. on 18th November 2022 from 11:30 am to 01:30 pm, in Joseph's Hall through offline mode. All the 1<sup>st</sup> year students participated in the Seminar. The resource person for the day was Dr. Ved Sarvotham, Corporate Veteran and International Trainer in Bangalore and Washington DC.

# **Target Audience:**

All the 1st year students of ST. Josephs Degree and PG College

# No. of Participants:

266 Participants