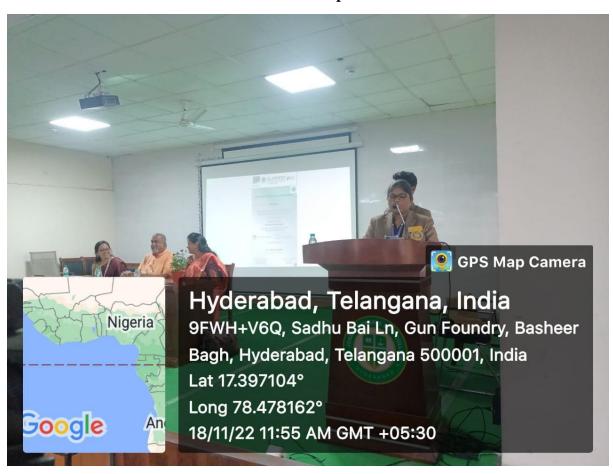

# **Report on the Event:**

On the glorious occasion of Silver Jubilee Celebrations of St. Josephs Degree & PG College, the Department of Commerce organized a Seminar on "Challenges and Management of

Working with Diversely Group" for all the 1<sup>st</sup> year Students. on 18th November 2022 from 11:30 am to 01:30 pm, in Joseph's Hall through offline mode. All the 1<sup>st</sup> year students participated in the Seminar. The resource person for the day was Dr. Ved Sarvotham, Corporate Veteran and International Trainer in Bangalore and Washington DC.

Resource person explained about the ethics and culture which will help the students to understand the other person's culture and background. In the future, it will help the students to understand that even if there are differences among the team members that they are working with, a little adjustment in one's attitude will make for an extraordinary team.

The most important 3 points sir has spoken about are

- 1. Working with Opposite Gender
- 2. Know his background and Culture
- 3. Don't Judge.

/11/2022