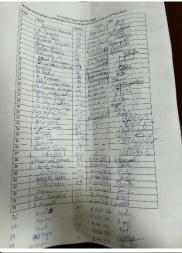

# No. of Participants:

266 Participants

# **List of Participants:**

Please refer below

New Microsoft PowerPoint Presentation.pdf