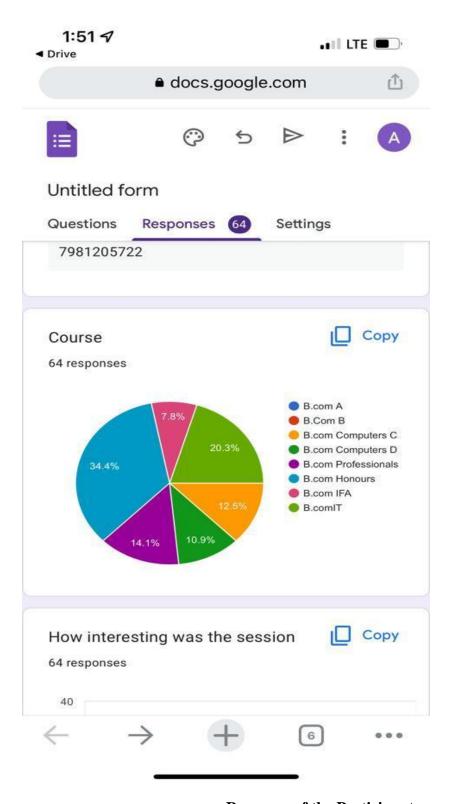

# **Target Audience:**

All the 1st year students of ST. Josephs Degree and PG College

# **Links for Feedback of Participants:**

Feedback form (google.com)