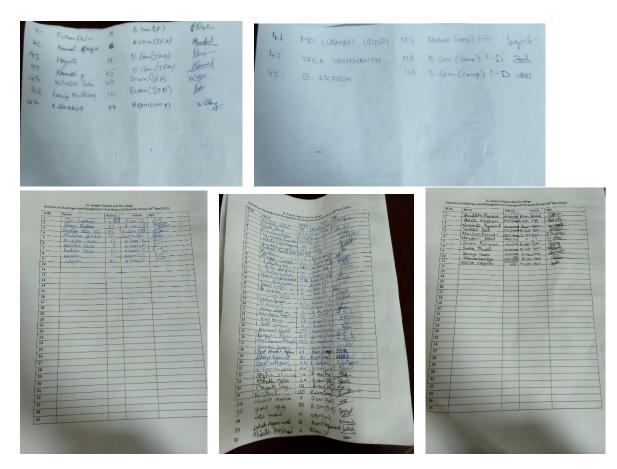

# No. of Participants:

266 Participants

# **List of Participants:**

Please refer below

New Microsoft PowerPoint Presentation.pdf