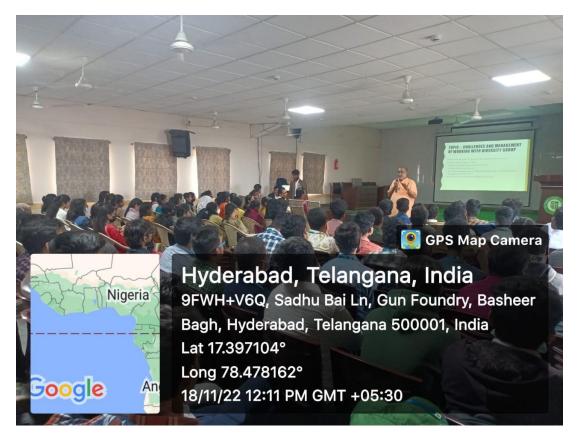

# **Report on the Event:**

On the glorious occasion of Silver Jubilee Celebrations of St. Josephs Degree & PG College, the Department of Commerce organized a Seminar on "Challenges and Management of

Working with Diversely Group" for all the 1<sup>st</sup> year Students. on 18th November 2022 from 11:30 am to 01:30 pm, in Joseph's Hall through offline mode. All the 1<sup>st</sup> year students participated in the Seminar. The resource person for the day was Dr. Ved Sarvotham, Corporate Veteran and International Trainer in Bangalore and Washington DC.

#### Venue:

Joseph's Hall

#### **Date and Time:**

18<sup>th</sup> November 2022 from 11:30 am to 1:30 pm