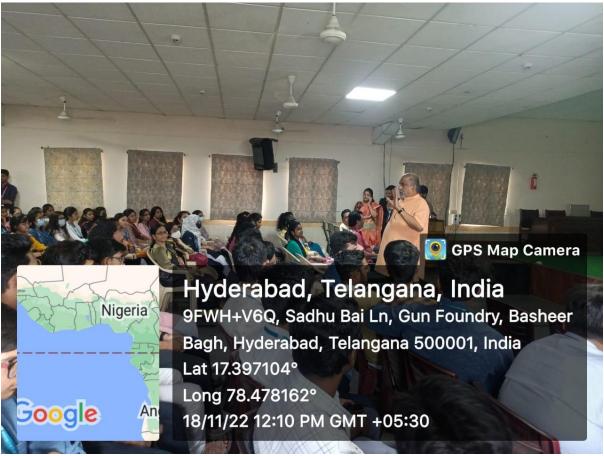

# **Report on the Event:**

On the glorious occasion of Silver Jubilee Celebrations of St. Josephs Degree & PG College, the Department of Commerce organized a Seminar on "Challenges and Management of

Working with Diversely Group" for all the 1<sup>st</sup> year Students. on 18th November 2022 from 11:30 am to 01:30 pm, in Joseph's Hall through offline mode. All the 1<sup>st</sup> year students participated in the Seminar. The resource person for the day was Dr. Ved Sarvotham, Corporate Veteran and International Trainer in Bangalore and Washington DC.

Resource person explained about the ethics and culture which will help the students to understand the other person's culture and background. In the future, it will help the students to understand that even if there are differences among the team members that they are working with, a little adjustment in one's attitude will make for an extraordinary team.

The most important 3 points sir has spoken about are

- 1. Working with Opposite Gender
- 2. Know his background and Culture
- 3. Don't Judge.

/11/2022