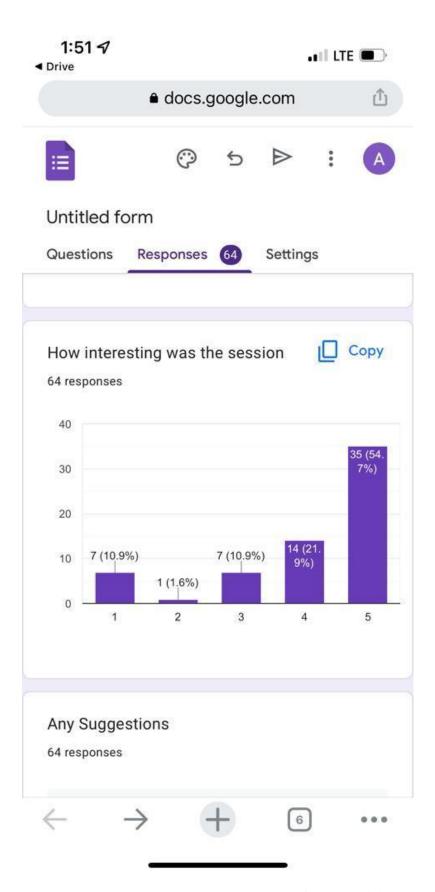

|                               |            |
|      |                                 | -           |                               |            |
|      |                                 |             |                               |            |
|      |                                 | 1           |                               |            |
|      |                                 | 1           |                               |            |
| -    |                                 |             |                               |            |



**List of Participants** 



















Principal
ST. JOSEPH'S DEGREE & P.G. COLLEGE
King Koti Road, Hyderabad-500 029







**Response of the Participants** 



**Response of the Participants** 



**Response of the Participants** 



**Response of the Participants** 



**Response of the Participants** 

Principal
ST. JOSEPH'S DEGREE & P.G. COLLEGE
King Koti Road, Hyderabad-500 029