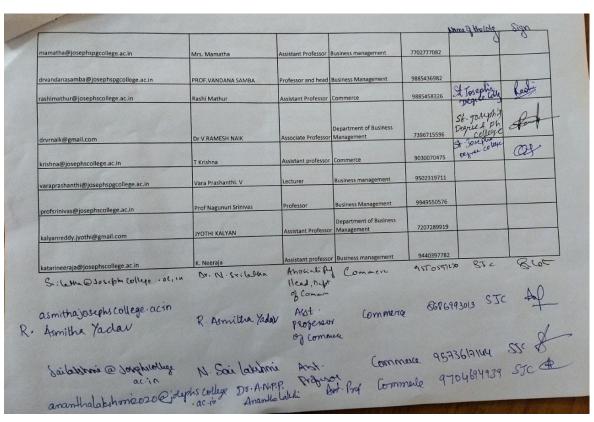

## • List of Participants:

Please Refer below

https://drive.google.com/file/d/1GVx28ftOBNeGal04pxuXn5OErNGHl0l2/view ?usp=share\_link

## • List of Faculty Coordinators

| S.No | Name of the Faculty | Designation                                               |
|------|---------------------|-----------------------------------------------------------|
| 1    | Dr.N.Srilatha       | Convenor & Head, Department of Commerce                   |
| 2    | Ms.N.Sai Lakshmi    | Coordinator & Assistant Professor, Department of Commerce |
| 3    | Ms.R. Asmitha Yadav | Coordinator & Assistant Professor, Department of Commerce |
| 4    | Ms.Simran Jain      | Coordinator & Assistant Professor, Department of Commerce |