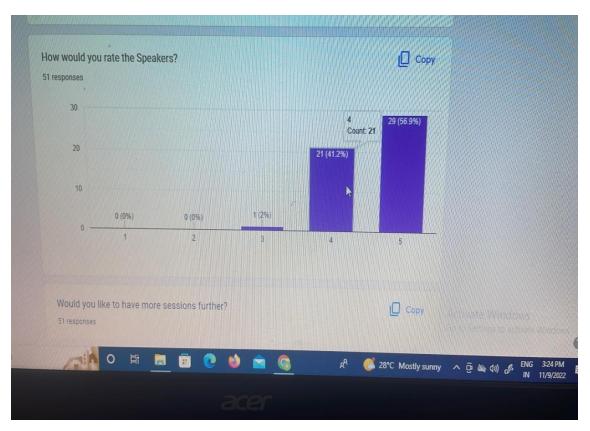

e Address by Dr.N.Srilatha



Ramya Challa, MC introducing Principal to the gathering



Address by Rev.Fr.Dr.D.Sunder Reddy, Principal



Address by Mr.Vijay Kumar Machcha



Mr.Vijay Kumar Machcha addressing the gathering



**Faculty Attending Seminar** 



**Faculty Attending Seminar** 



**Distribution of Certificates to Participants** 



**Distribution of Certificates to Participants** 



**Distribution of Certificates to Participants** 



Mrs.T.Anuradha, Head, Department of Commerce, St.Ann's College for Women



**Vote of Thanks** 



**Felicitation of Resource Person with Shawl** 



**Felicitation of Resource Person with Momento** 



**National Anthem** 



Participants with the Resource Person



**Certificate Sample** 



**Certificate of Participants** 



**Feedback** 



**Feedback** 



**Feedback** 



**Feedback** 



Principal
ST. JOSEPH'S DEGREE & P.G. COLLEGE
Feedback King Koti Road, Hyderabad-500 029