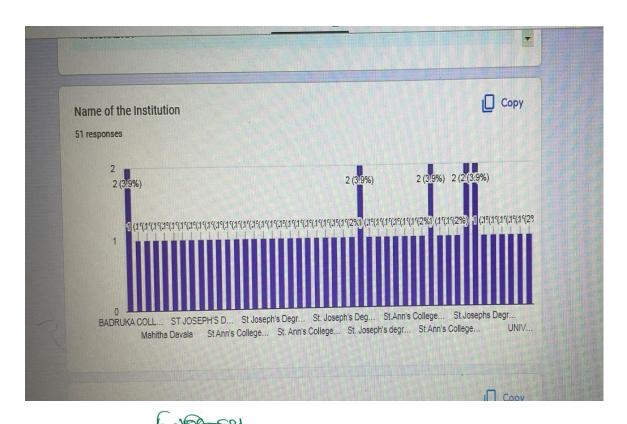

#### • No. of Participants

51 Participants

## List of Colleges:

| S.No | Name of the College                                |
|------|----------------------------------------------------|
| 1    | St.Josephs Degree & PG College, Hyderabad          |
| 2    | St.Ann's College for Women, Mehdipatnam, Hyderabad |
| 3    | Badruka College of Commerce & Arts, Hyderabad      |
| 4    | Shadan Degree College for women, Hyderabad         |