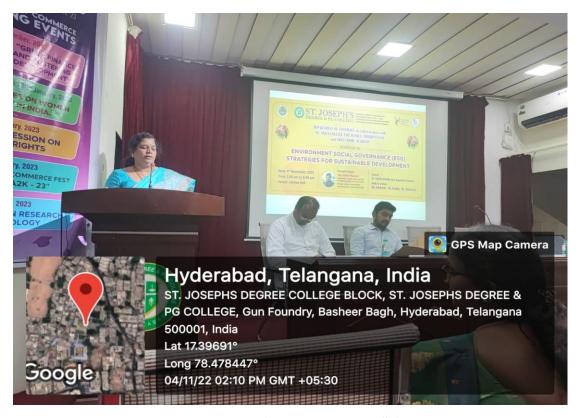

### • Report on the Event:

On the glorious occasion of Silver Jubilee Celebrations of St.Josephs Degree & PG College, Department of Commerce in collaboration with St.Ann's College for Women, Mehdipatnam and Skill Stride Academy Private Limited, Hyderabad organised Seminar on "Environment Social Governance (ESG) Strategies for Sustainable Development" on 4<sup>th</sup> November 2022. The Dignitaries were Mr.Vijay Kumar Machcha, Sustainability, Climate Change and CSR Professional, Startup Mentor and Guide, Manager – Carbon & Sustainability Accounting Team (CSAT), C Quest Capital (CQC), the Resource Person and Rev.Fr.Dr.D.Sunder Reddy, Principal, St.Josephs Degree & PG College.

The Inaugural ceremony commenced at 2.00 pm in Jubilee Hall amid joy and applause by welcoming of Dignitaries and Participants by Mr.Prathik Baji, MC from B.Com III Honors. The session began by invoking God's blessings with a prayer song by the College Choir 'Anna Domini'. Dr.N.Srilatha, Head, Department of Commerce, St.Josephs Degree & PG College in her welcome address thanked Rev.Fr.Dr.D.Sunder Reddy, Principal for the opportunity given to organise the seminar and also the resource person for accepting the invitation. She also briefed the delegates about the Objective of the Seminar. Ms.Ramya Challa, MC from B.Com III Honors invited the dignitaries on to the dais for lighting of the lamp followed by welcoming of luminaries with Plant Saplings.