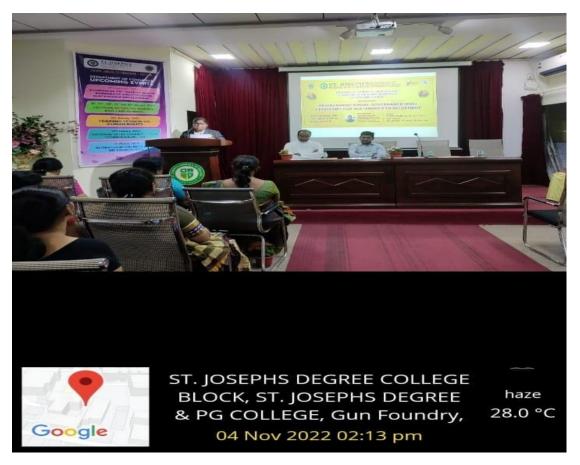

Mr.Vijay in his address mentioned that measuring company's success goes beyond maximizing shareholders profits. It also includes Integrating Social and Environmental responsibilities into the company's core operations with effective governance. The term ESG was coined in the year 2005 and its three pillars include Environmental, Social and Governance. The difference between CSR and ESG is that Corporate Social Responsibility is an integral part of ESG strategy & reporting and ESG is a measurable framework while CSR is not necessarily. A strong ESG proposition correlates with higher equity returns. Global ESG assets are on track to exceed US\$53 Trillion by 2025, representing more than a third of the \$140.5 Trillion in projected assets under management according to Bloomberg Intelligence ESG 2021. The magnitude of investment flow suggests that ESG is much more than a fad or a feel-good exercise

Mr. Vijay highlighted the significance of ESG which includes (i). To meet investor, customer, employee and regulator expectations (ii). Key to achieving financial, efficiency and growth goals (iii). Get quantitative information that measures the value they're getting back for their efforts (iv). A framework for tracking progress toward reaching sustainability goals. He also spoke on the benefits of ESG such as (i). Make business operations sustainable and cost-effective (ii). Diversify the talent pool (iii). Improve employee productivity, attract and retain talent (iv). Attract customers with sustainable products (v). Align with stakeholder interests (vi). Risk mitigation (vii). Keep up with the competitors (viii). Tap new markets and expand into existing ones (ix). Prepare for long-term success.

Mr.Vijay stated that an Effective ESG Strategy consists of (i). Understand your purpose and define your goals. (ii). Choose the right ESG framework (iii). Conduct a materiality assessment (iv). Appoint the right people for management (v). Collect data toward key performance indicators (KPIs) (vi). Report and Reassess over time (evaluation and realigning). He spoke on the statistics of Climate change and Environmental Pollution in various countries of the world. He discussed Case Studies on ESG of different companies such as Duke, 3M, FedEx, IKEA and SAP. He also mentioned about Global Policies and Milestones driving ESG namely (i). Paris Climate Agreement (ii). COP 26 (iii). Race to Zero which is an UN-backed global campaign rallying non-state actors to take rigorous and immediate action to halve global emissions by 2030. In India, Laws relating to ESG include (i). Corporate Governance -Voluntary Guidelines, 2009 (ii). National Voluntary Guidelines, 2011(iii). Business Responsibility Reporting (BRR), 2012 (iv). Companies Act 2013, and amendments – CSR (v). BRSR (2021) Reporting mandatory from FY 2022-23

Mr. Vijay mentioned that Sustainability means the ability to exist constantly and Sustainability Development means meeting our own needs without compromising the ability of future generations to meet their own needs. He highlighted on the 17 Sustainable Development Goals. He concluded by mentioning that the global challenges and crisis humanity is facing now are immense. Therefore, ESG is essential for a safe and sustainable future. The 3 Principles of ESG are Accountability, Transparency and Credibility. An effective ESG strategy and action leads to a Holistic and an Inclusive Growth. At the end of the session, Mr. Vijay answered to the queries of the participants.