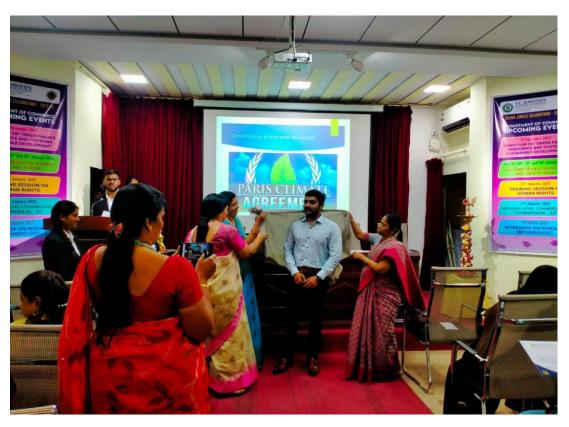

The Inaugural ceremony commenced at 2.00 pm in Jubilee Hall amid joy and applause by welcoming of Dignitaries and Participants by Mr.Prathik Baji, MC from B.Com III Honors. The session began by invoking God's blessings with a prayer song by the College Choir 'Anna Domini'. Dr.N.Srilatha, Head, Department of Commerce, St.Josephs Degree & PG College in her welcome address thanked Rev.Fr.Dr.D.Sunder Reddy, Principal for the opportunity given to organise the seminar and also the resource person for accepting the invitation. She also briefed the delegates about the Objective of the Seminar. Ms.Ramya Challa, MC from B.Com III Honors invited the dignitaries on to the dais for lighting of the lamp followed by welcoming of luminaries with Plant Saplings.

Ms.Ramya Challa, MC from B.Com III Honors introduced Rev.Fr.Dr.D.Sunder Reddy, Principal to the audience. He has more than 16 plus years of experience in the field of education. Under his leadership, Department of Business Management introduced two undergraduate courses namely BBA (Financial Markets) in collaboration with National Stock Exchange and BBA (Honours) and one Postgraduate Course i.e. Post Graduate Diploma in Business Management (PGDM). He was honored with Best Teacher Award by the Government of Telangana in the year 2021. He was also awarded with the prestigious certification on "CMI in Leadership" from Dodly College, UK under AICTE & United