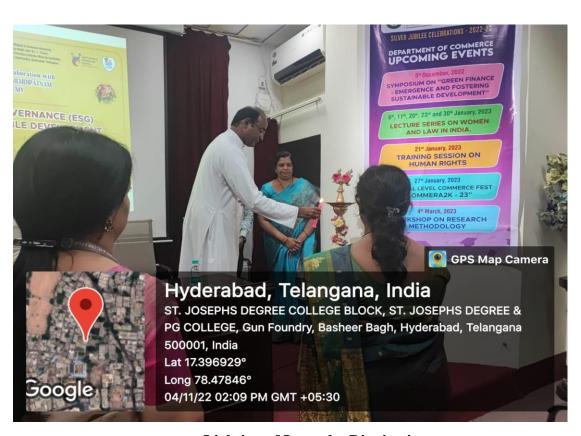

The Inaugural ceremony commenced at 2.00 pm in Jubilee Hall amid joy and applause by welcoming of Dignitaries and Participants by Mr.Prathik Baji, MC from B.Com III Honors. The session began by invoking God's blessings with a prayer song by the College Choir 'Anna Domini'. Dr.N.Srilatha, Head, Department of Commerce, St.Josephs Degree & PG College in her welcome address thanked Rev.Fr.Dr.D.Sunder Reddy, Principal for the opportunity given to organise the seminar and also the resource person for accepting the invitation. She also briefed the delegates about the Objective of the Seminar. Ms.Ramya Challa, MC from B.Com III Honors invited the dignitaries on to the dais for lighting of the lamp followed by welcoming of luminaries with Plant Saplings.