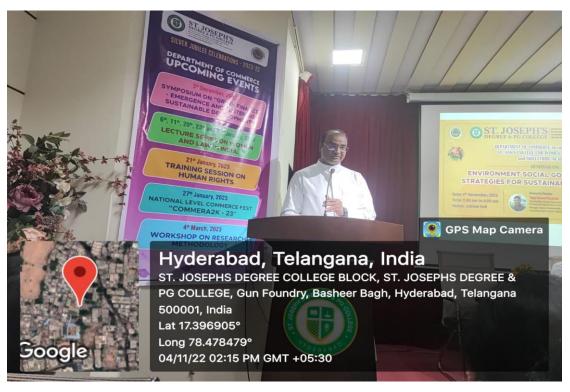

Ms.Ramya Challa, MC from B.Com III Honors introduced Rev.Fr.Dr.D.Sunder Reddy, Principal to the audience. He has more than 16 plus years of experience in the field of education. Under his leadership, Department of Business Management introduced two undergraduate courses namely BBA (Financial Markets) in collaboration with National Stock Exchange and BBA (Honours) and one Postgraduate Course i.e. Post Graduate Diploma in Business Management (PGDM). He was honored with Best Teacher Award by the Government of Telangana in the year 2021. He was also awarded with the prestigious certification on "CMI in Leadership" from Dodly College, UK under AICTE & United

Kingdom India Education Research Initiative and has many more prestigious awards to his credit. Principal in his address appreciated the initiative taken by Department of Commerce, St.Josephs Degree & PG College in organising the seminar. He also acknowledged the Cooperation and Collaboration with St.Ann's College for Women and Skill Stride Academy Private Limited in organising the seminar.