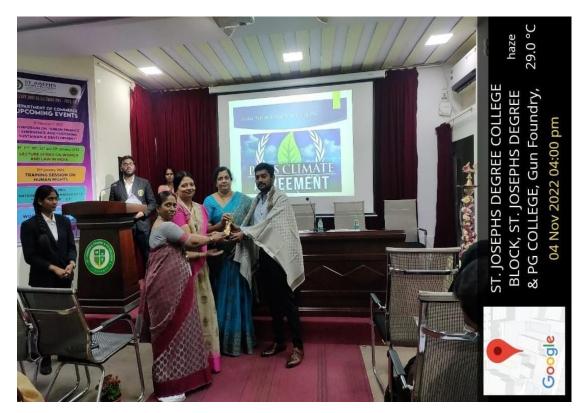

The Valedictory ceremony began with distribution of certificates to the participants by the resource person. Mr.Vijay was felicitated with shawl and momento as token of love. Mrs.T.Anuradha, Head, Department of Commerce, St.Ann's College for Women congratulated Department of Commerce, St.Josephs Degree & PG College for organising the seminar and also thanked the speaker for his valuable inputs. Vote of thanks was delivered by Ms.R.Asmitha Yadav , Assistant Professor, St.Joseph's Degree & PG College. The session came to an end with the singing of National Anthem. The Seminar was well presented by the resource person and was a great learning experience for all participants.