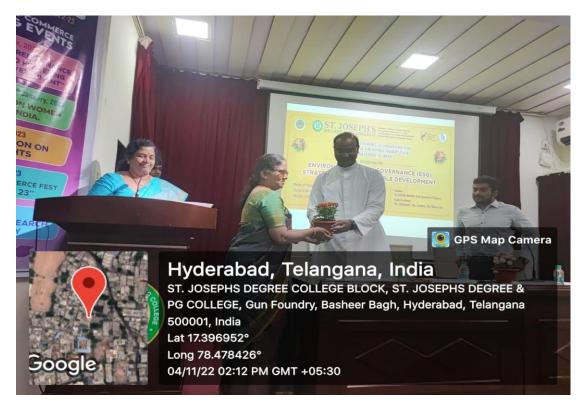

The Valedictory ceremony began with distribution of certificates to the participants by the resource person. Mr.Vijay was felicitated with shawl and momento as token of love. Mrs.T.Anuradha, Head, Department of Commerce, St.Ann's College for Women congratulated Department of Commerce, St.Josephs Degree & PG College for organising the seminar and also thanked the speaker for his valuable inputs. Vote of thanks was delivered by Ms.R.Asmitha Yadav , Assistant Professor, St.Joseph's Degree & PG College. The session came to an end with the singing of National Anthem. The Seminar was well presented by the resource person and was a great learning experience for all participants.