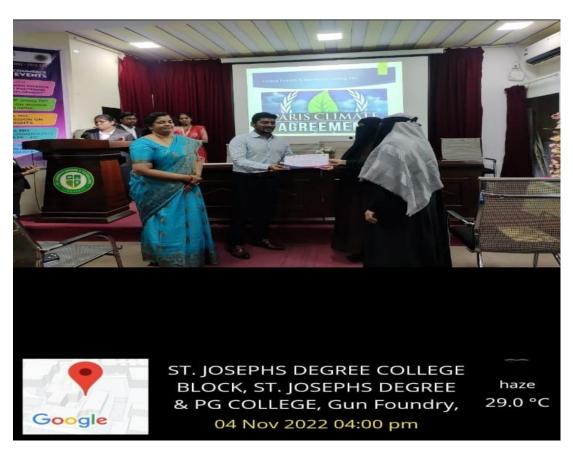

### • Report on the Event:

On the glorious occasion of Silver Jubilee Celebrations of St.Josephs Degree & PG College, Department of Commerce in collaboration with St.Ann's College for Women, Mehdipatnam and Skill Stride Academy Private Limited, Hyderabad organised Seminar on "Environment Social Governance (ESG) Strategies for Sustainable Development" on 4<sup>th</sup> November 2022. The Dignitaries were Mr.Vijay Kumar Machcha, Sustainability, Climate Change and CSR Professional, Startup Mentor and Guide, Manager – Carbon & Sustainability Accounting Team (CSAT), C Quest Capital (CQC), the Resource Person and Rev.Fr.Dr.D.Sunder Reddy, Principal, St.Josephs Degree & PG College.

The Valedictory ceremony began with distribution of certificates to the participants by the resource person. Mr.Vijay was felicitated with shawl and momento as token of love. Mrs.T.Anuradha, Head, Department of Commerce, St.Ann's College for Women congratulated Department of Commerce, St.Josephs Degree & PG College for organising the seminar and also thanked the speaker for his valuable inputs. Vote of thanks was delivered by Ms.R.Asmitha Yadav , Assistant Professor, St.Joseph's Degree & PG College. The session came to an end with the singing of National Anthem. The Seminar was well presented by the resource person and was a great learning experience for all participants.