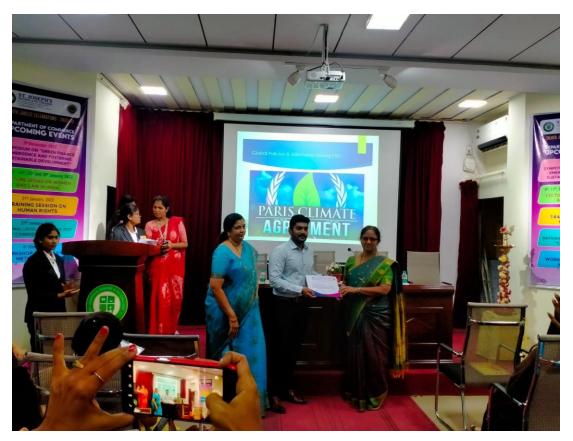

### • Report on the Event:

On the glorious occasion of Silver Jubilee Celebrations of St.Josephs Degree & PG College, Department of Commerce in collaboration with St.Ann's College for Women, Mehdipatnam and Skill Stride Academy Private Limited, Hyderabad organised Seminar on "Environment Social Governance (ESG) Strategies for Sustainable Development" on 4<sup>th</sup> November 2022. The Dignitaries were Mr.Vijay Kumar Machcha, Sustainability, Climate Change and CSR Professional, Startup Mentor and Guide, Manager – Carbon & Sustainability Accounting Team (CSAT), C Quest Capital (CQC), the Resource Person and Rev.Fr.Dr.D.Sunder Reddy, Principal, St.Josephs Degree & PG College.

The Valedictory ceremony began with distribution of certificates to the participants by the resource person. Mr.Vijay was felicitated with shawl and momento as token of love. Mrs.T.Anuradha, Head, Department of Commerce, St.Ann's College for Women congratulated Department of Commerce, St.Josephs Degree & PG College for organising the seminar and also thanked the speaker for his valuable inputs. Vote of thanks was delivered by Ms.R.Asmitha Yadav , Assistant Professor, St.Joseph's Degree & PG College. The session came to an end with the singing of National Anthem. The Seminar was well presented by the resource person and was a great learning experience for all participants.