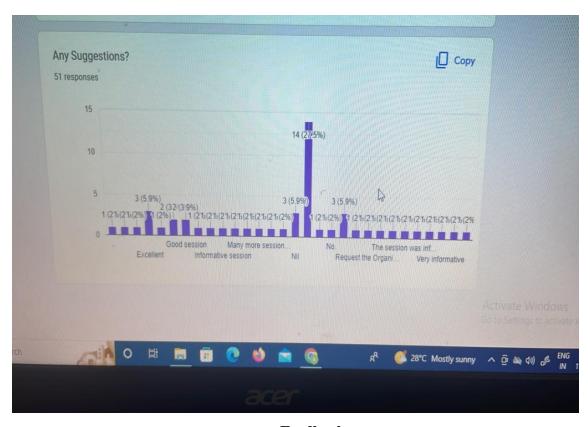

.Srilatha



Ramya Challa, MC introducing Principal to the gathering



Address by Rev.Fr.Dr.D.Sunder Reddy, Principal



Address by Mr.Vijay Kumar Machcha



Mr.Vijay Kumar Machcha addressing the gathering



**Faculty Attending Seminar** 



**Faculty Attending Seminar** 



**Distribution of Certificates to Participants** 



**Distribution of Certificates to Participants** 



**Distribution of Certificates to Participants** 



Mrs.T.Anuradha, Head, Department of Commerce, St.Ann's College for Women



**Vote of Thanks** 



**Felicitation of Resource Person with Shawl** 



**Felicitation of Resource Person with Momento** 



**National Anthem** 



Participants with the Resource Person



**Certificate Sample** 



**Certificate of Participants** 



**Feedback** 



**Feedback** 



**Feedback** 



**Feedback** 



Principal
ST. JOSEPH'S DEGREE & P.G. COLLEGE
Feedback King Koti Road, Hyderabad-500 029