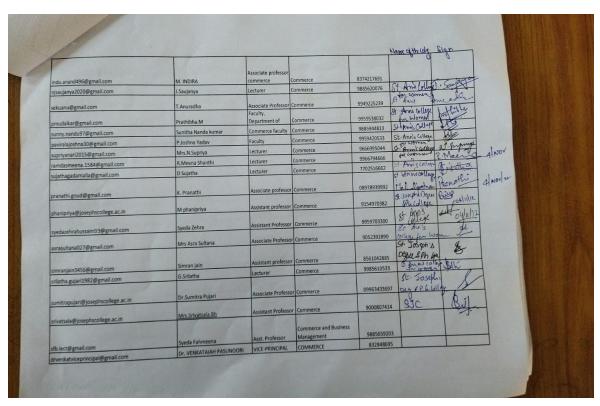

## • List of Participants:

Please Refer below

https://drive.google.com/file/d/1GVx28ftOBNeGal04pxuXn5OErNGHl0l2/view ?usp=share\_link

## • List of Faculty Coordinators

| S.No | Name of the Faculty | Designation                                               |
|------|---------------------|-----------------------------------------------------------|
| 1    | Dr.N.Srilatha       | Convenor & Head, Department of Commerce                   |
| 2    | Ms.N.Sai Lakshmi    | Coordinator & Assistant Professor, Department of Commerce |
| 3    | Ms.R. Asmitha Yadav | Coordinator & Assistant Professor, Department of Commerce |
| 4    | Ms.Simran Jain      | Coordinator & Assistant Professor, Department of Commerce |