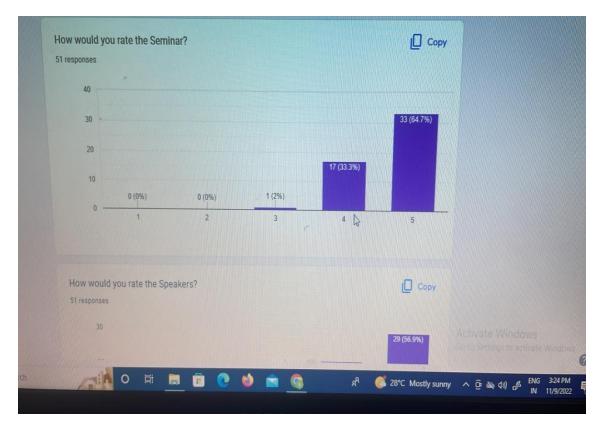

ling** 



Welcome Address by Dr.N.Srilatha



Ramya Challa, MC introducing Principal to the gathering



Address by Rev.Fr.Dr.D.Sunder Reddy, Principal



Address by Mr.Vijay Kumar Machcha



Mr.Vijay Kumar Machcha addressing the gathering



**Faculty Attending Seminar** 



**Faculty Attending Seminar** 



**Distribution of Certificates to Participants** 



**Distribution of Certificates to Participants** 



**Distribution of Certificates to Participants** 



Mrs.T.Anuradha, Head, Department of Commerce, St.Ann's College for Women



**Vote of Thanks** 



**Felicitation of Resource Person with Shawl** 



**Felicitation of Resource Person with Momento** 



**National Anthem** 



Participants with the Resource Person



**Certificate Sample** 



**Certificate of Participants** 



**Feedback** 



**Feedback** 



**Feedback** 



**Feedback** 



Principal
ST. JOSEPH'S DEGREE & P.G. COLLEGE
Feedback King Koti Road, Hyderabad-500 029