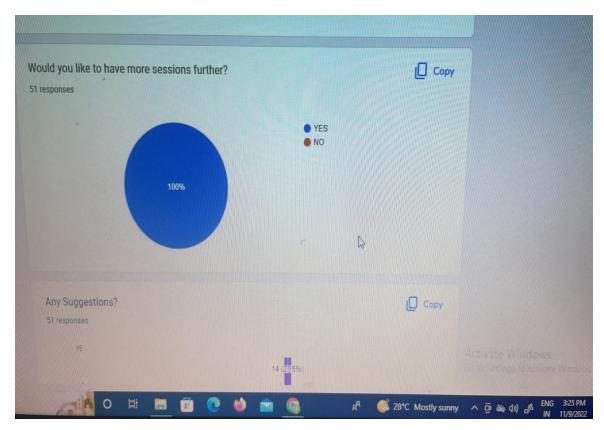

a Challa, MC introducing Principal to the gathering



Address by Rev.Fr.Dr.D.Sunder Reddy, Principal



Address by Mr.Vijay Kumar Machcha



Mr.Vijay Kumar Machcha addressing the gathering



**Faculty Attending Seminar** 



**Faculty Attending Seminar** 



**Distribution of Certificates to Participants** 



**Distribution of Certificates to Participants** 



**Distribution of Certificates to Participants** 



Mrs.T.Anuradha, Head, Department of Commerce, St.Ann's College for Women



**Vote of Thanks** 



**Felicitation of Resource Person with Shawl** 



**Felicitation of Resource Person with Momento** 



**National Anthem** 



Participants with the Resource Person



**Certificate Sample** 



**Certificate of Participants** 



**Feedback** 



**Feedback** 



**Feedback** 



**Feedback** 



Principal
ST. JOSEPH'S DEGREE & P.G. COLLEGE
Feedback King Koti Road, Hyderabad-500 029