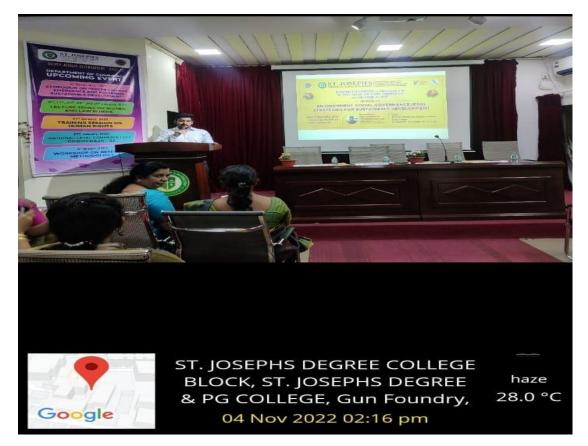

Mr.Prathik Baji, MC from B.Com III Honors introduced Mr.Vijay Kumar Machcha to the gathering. He is a sustainability and multi-disciplinary professional with over 10 years of experience. He worked extensively in the areas of Corporate Sustainability, Social Entrepreneurship & Incubation, CSR, Climate Change and Sustainable Development. In his current role at CQC, he leads the development of new concepts and solutions for climate change and sustainable development programs and engages in projects across South Asia and Africa. He is a certified auditor for the UN-Climate Programs and is a lead auditor in Quality, Environment, Carbon and Sustainability Management standards. He is also an SROI practitioner (Social Value, UK) and a certified Sustainability Assurance Practitioner (CSAP-CII). He was also engaged in advisory projects for the World Bank, ADB, European Union, US Consulate, and Canada International Development Agency (CIDA). He has trained over 300 international participants and 3000+ national participants on various subjects. He has been recognized as a Young Leader for Social Change (under 40) by the US Consulate General, Hyderabad.

Mr.Vijay in his address mentioned that measuring company's success goes beyond maximizing shareholders profits. It also includes Integrating Social and Environmental responsibilities into the company's core operations with effective governance. The term ESG was coined in the year 2005 and its three pillars include Environmental, Social and Governance. The difference between CSR and ESG is that Corporate Social Responsibility is an integral part of ESG strategy & reporting and ESG is a measurable framework while CSR is not necessarily. A strong ESG proposition correlates with higher equity returns. Global ESG assets are on track to exceed US\$53 Trillion by 2025, representing more than a third of the \$140.5 Trillion in projected assets under management according to Bloomberg Intelligence ESG 2021. The magnitude of investment flow suggests that ESG is much more than a fad or a feel-good exercise