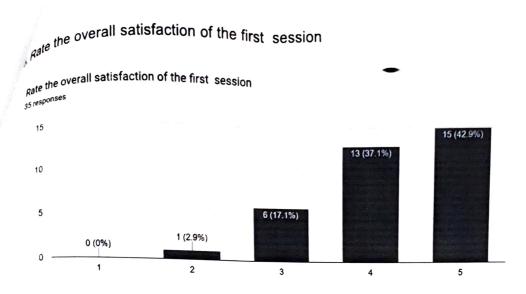

### A BRIEF REPORT:

The workshop was held in two sessions by Dr. Sridhar Raj and Dr.Swathi Mathur.

The first session by Dr.Sridhar Raj on Emotional intelligence was about various life situations and how to handle emotions during such situations, it was an interactive session where the resourse person explained about Problem solving skills, Self awareness, Self Regulation, Motivation and Empathy towards others