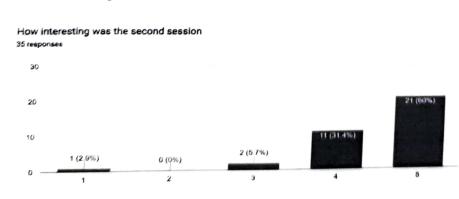

The second session was by Dr.Swathi Mathur on" Behavioral Competences, for Industry 4.0" precisely designed to address those needs of the students, who could be honed to be a part of the Industry 4.0. The Industry 4.0 has changed the way we work and will need the organizations to reorient themselves to the new realities of Artificial Intelligence coupled with Human Intelligence, both working towards the betterment of the planet. With sustainability of the planet as a prime focus, the need to create more empathetic conditions at workplace is the need of the hour. Given the emergence of hybrid and remote working, there is a need to sensitize the future workforce about the new human dimension of the workplace. The resource person conducted an activity Spaghetti and Marshmallow Activity where students showed enthusiastic performance and displayed team work and leadership skills.