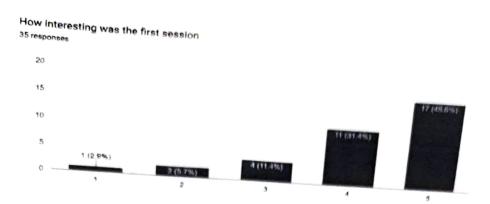

| 1913 4                                         |
| 25 12142140        |                | utheyi H.                               | a 99065                                                                                                        | 8116 2                                         |

## Feedback Analysis of Workshop On Behavioral Competencies for Industry <u>4.0 & Emotional Intelligence</u>



1. The Program the student belongs to

Majority of the students were from BCom and few from BA program.

2. How relevant was the content of the speaker 1



Majority of the students 57% found the content of session to be Excellent 26% as very good, 11% rated it as Good and 6% as less relevant

3. How interesting was the first session



b.Rat

Majority of the students rated the session as Highly Interesting32% found it Interesting



Majority of students 58% found the content of the second speaker to be highly relevant .



#### 5. How interesting was the second session

Majority of the students 60% found the session to be highly interesting



Majority of the students 43% were Highly satisfied with the first session

Rate the overall satisfaction of the second session



Rate the overall satisfaction of the second session 35 responses

Majority of the students 58% were highly satisfied with the second session

#### **GEO TAG PICS:**

**OPS Map Camera** Hyderabad, Telangana, India 5-9-1106, King Koti Rd, Gun Foundry, Basheer Bagh, Hyderabad, Telangana 500001, India Lat 17.396671° Long 78.478344° 25/11/22 01:31 PM GMT +0