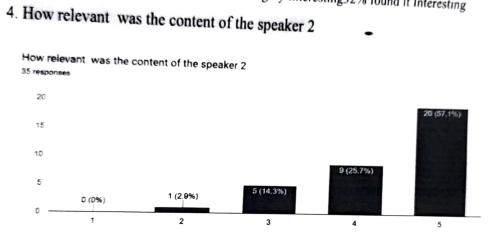

### A BRIEF REPORT:

The workshop was held in two sessions by Dr. Sridhar Raj and Dr.Swathi Mathur.

The first session by Dr.Sridhar Raj on Emotional intelligence was about various life situations and how to handle emotions during such situations, it was an interactive session where the resourse person explained about Problem solving skills, Self awareness, Self Regulation, Motivation and Empathy towards others