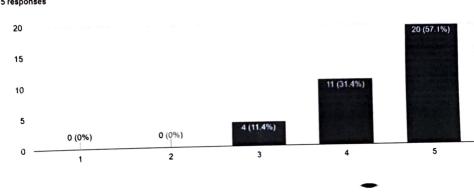

The second session was by Dr.Swathi Mathur on" Behavioral Competences, for Industry 4.0" precisely designed to address those needs of the students, who could be honed to be a part of the Industry 4.0. The Industry 4.0 has changed the way we work and will need the organizations to reorient themselves to the new realities of Artificial Intelligence coupled with Human Intelligence, both working towards the betterment of the planet. With sustainability of the planet as a prime focus, the need to create more empathetic conditions at workplace is the need of the hour. Given the emergence of hybrid and remote working, there is a need to sensitize the future workforce about the new human dimension of the workplace. The resource person conducted an activity Spaghetti and Marshmallow Activity where students showed enthusiastic performance and displayed team work and leadership skills.