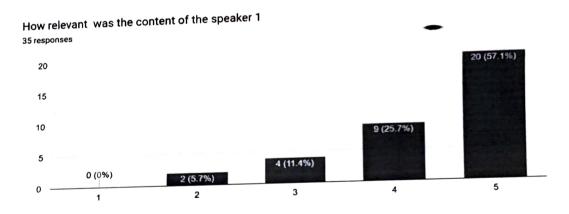

|
| 24/2142140         |                | Anauth                                  | 868834                                                                                                         | 1913 4                                         |
| 25 12142140        |                | utheyi H.                               | a 99065                                                                                                        | 8116 2                                         |

## Feedback Analysis of Workshop On Behavioral Competencies for Industry <u>4.0 & Emotional Intelligence</u>



1. The Program the student belongs to

Majority of the students were from BCom and few from BA program.

2. How relevant was the content of the speaker 1



Majority of the students 57% found the content of session to be Excellent 26% as very good, 11% rated it as Good and 6% as less relevant

3. How interesting was the first session



b.Rat

Majority of the students rated the session as Highly Interesting32% found it Interesting



Majority of students 58% found the content of the second speaker to be highly relevant .



#### 5. How interesting was the second session

Majority of the students 60% found the session to be highly interesting



Majority of the students 43% were Highly satisfied with the first session

Rate the overall satisfaction of the second session



Rate the overall satisfaction of the second session 35 responses

Majority of the students 58% were highly satisfied with the second session

#### **GEO TAG PICS:**

**OPS