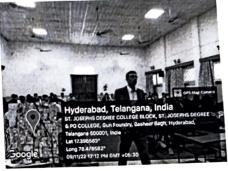

### **Report Writing on Project Orientation**

Title of the Event: Session on Project

Date and Time: 09th Nov, 2022 from 111.30am to 12:30 pm

Venue: Chapel Hall

No. of students participated: 83

The objective of the Event: To train the students on carrying out their project work

The outcome of the Event: By the end of the event students will be able to do their project with new techniques.

Report of the Event: An Orientation was conducted on "handling the Project work" for the BCom Honors and BCom Professionals Students. on 9 th November 2022 from 11:30 am to 12:30 pm, in Chapel Hall through offline mode. Almost all the students from both classes participated in the Orientation. The resource person for the day was Mr. Vijay Kiran Agastya.