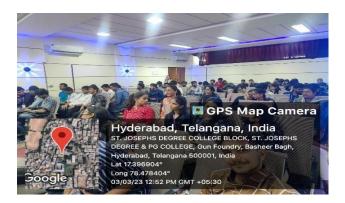

# Report writing on Financial Investments and Tax Planning

Title of the Event: "A Seminar was conducted on Financial Investments and Tax Planning"

Date and Time: 3rd March 2023 from 11:30 am to 01:00 pm

Venue of the Event: Jubilee Hall

Resource person for the Seminar: Trinadh Teja Cheepurupalli

<u>The Objective of the Seminar:</u> By the end of the session students will be able to identify better investments in finance and there will also get an idea of tax planning.

**The Outcome of the Seminar:** The session will help the students in the future to save money by investing the money in the best platforms.

**Report of the Seminar:** A seminar was conducted on "Financial Investments and Tax Planning" on 3<sup>rd</sup> march 2023, from 11:30 am to 01:00 pm in Jubilee Hall. The speaker for the event was Trinadh Teja Cheepurupalli. Currently, he is working as a senior manager, at ICICI Prudential (state head – Standard Chartered Partnership). The session was very helpful to the students. By the end of the session, the students will be able to identify the best investment methods and tax planning methods. Tax planning is the very best way to make earnings. How to file returns and save money by investing in the best platforms was explained in the session. Indeed, it was a successful session.