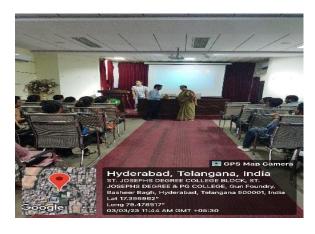

# Report writing on Financial Investments and Tax Planning

Title of the Event: "A Seminar was conducted on Financial Investments and Tax Planning"

Date and Time: 3rd March 2023 from 11:30 am to 01:00 pm

Venue of the Event: Jubilee Hall

Resource person for the Seminar: Trinadh Teja Cheepurupalli

<u>The Objective of the Seminar:</u> By the end of the session students will be able to identify better investments in finance and there will also get an idea of tax planning.

**The Outcome of the Seminar:** The session will help the students in the future to save money by investing the money in the best platforms.

**Report of the Seminar:** A seminar was conducted on "Financial Investments and Tax Planning" on 3<sup>rd</sup> march 2023, from 11:30 am to 01:00 pm in Jubilee Hall. The speaker for the event was Trinadh Teja Cheepurupalli. Currently, he is working as a senior manager, at ICICI Prudential (state head – Standard Chartered Partnership). The session was very helpful to the students. By the end of the session, the students will be able to identify the best investment methods and tax planning methods. Tax planning is the very best way to make earnings. How to file returns and save money by investing in the best platforms was explained in the session. Indeed, it was a successful session.