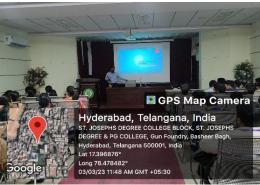

# Report writing on Financial Investments and Tax Planning

Title of the Event: "A Seminar was conducted on Financial Investments and Tax Planning"

Date and Time: 3rd March 2023 from 11:30 am to 01:00 pm

Venue of the Event: Jubilee Hall

Resource person for the Seminar: Trinadh Teja Cheepurupalli

<u>The Objective of the Seminar:</u> By the end of the session students will be able to identify better investments in finance and there will also get an idea of tax planning.

**The Outcome of the Seminar:** The session will help the students in the future to save money by investing the money in the best platforms.

**Report of the Seminar:** A seminar was conducted on "Financial Investments and Tax Planning" on 3<sup>rd</sup> march 2023, from 11:30 am to 01:00 pm in Jubilee Hall. The speaker for the event was Trinadh Teja Cheepurupalli. Currently, he is working as a senior manager, at ICICI Prudential (state head – Standard Chartered Partnership). The session was very helpful to the students. By the end of the session, the students will be able to identify the best investment methods and tax planning methods. Tax planning is the very best way to make earnings. How to file returns and save money by investing in the best platforms was explained in the session. Indeed, it was a successful session.

Registration Link: SEMINAR ON FINANCIAL INVESTMENTS & TAX PLANNING (google.com)

Feedback Link: ON "FINANCIAL INVESTMENTS & TAX PLANNING." (google.com)

Dr. N. Srilatha (HOD) Inviting the Speaker

Principal
ST. JOSEPH'S DEGREE & P.G. COLLEGE
King Koli Road, Hyderabad-500 029