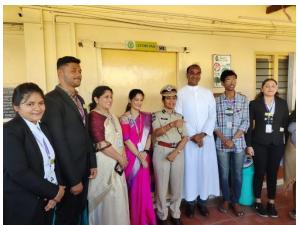

### **Report on Panel Discussion:**

Three students from St. Joseph's Degree and PG college participated in the Panel Discussion on Gender Conscious Creativity in Communication organized by IAA: Voice of Change on 3 Feb 2023 at T-Hub. The students Harsh Rai B.com(3P), Tejasev (BA JPE-III) and Zobiya Fatima (B.com IFA-III) had an opportunity to voice out on the theme Gender Conscious Creativity in Communication by exemplifying various scenarios from their personal and academic life with new insights. Her Excellency Dr. Tamilisai Soundararajan (Governor, TS) was the chief guest for the programme. The students were appreciated for their thoughtful talk.

### **Student Participants:**

Harsh Rai B.com(3P)

Tejasev (BA JPE-III)

Zobiya Fatima (B.com IFA-III)

**Date: 3 Feb 2023** 

**Venue: T-Hub** 