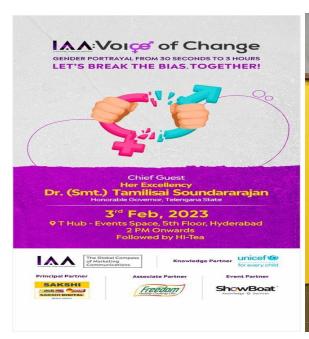

### **Report on Panel Discussion:**

Three students from St. Joseph's Degree and PG college participated in the Panel Discussion on Gender Conscious Creativity in Communication organized by IAA: Voice of Change on 3 Feb 2023 at T-Hub. The students Harsh Rai B.com(3P), Tejasev (BA JPE-III) and Zobiya Fatima (B.com IFA-III) had an opportunity to voice out on the theme Gender Conscious Creativity in Communication by exemplifying various scenarios from their personal and academic life with new insights. Her Excellency Dr. Tamilisai Soundararajan (Governor, TS) was the chief guest for the programme. The students were appreciated for their thoughtful talk.

### **Student Participants:**

Harsh Rai B.com(3P)

Tejasev (BA JPE-III)

Zobiya Fatima (B.com IFA-III)

**Date: 3 Feb 2023** 

**Venue: T-Hub** 