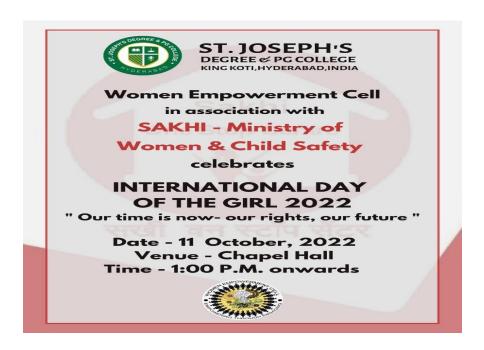

### INTERNATIONAL GIRL CHILD DAY- 2022

## NAME OF THE EVENT: INTERNATIONAL GIRL CHILD DAY

To focus on the need to address the challenges girls face and to promote girls' empowerment by supporting the leadership, by hearing their voices, responding to their asks, and nurturing spaces for their inclusion in decision-making.

**GUEST OF HONOR: Mrs. Anitha & Mrs. Anuradha** 

DATE: 11 October 2022

**OBJECTIVE OF THE EVENT:** 

**TIME:** 1:00PM

**VENUE:** Chapel Hall

Target audience: UG students

**NO. OF PARTICIPANTS: 35** 

Report:

The WEC and the Dept of English in collaboration with SAKHI- Ministry of Women and Child Safety, observed The International Girl Child Day on 11 October 2022. The events resonated the theme set by UNICEF to commemorate <sup>10</sup> th anniversary of The International Girl Child Day - "Our Time Is Now — Our Rights, Our Future".