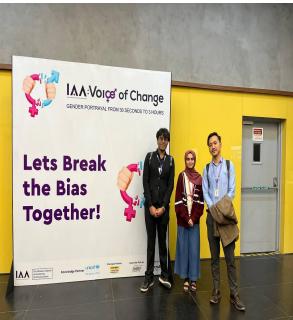

### **Report on Panel Discussion:**

Three students from St. Joseph's Degree and PG college participated in the Panel Discussion on Gender Conscious Creativity in Communication organized by IAA: Voice of Change on 3 Feb 2023 at T-Hub. The students Harsh Rai B.com(3P), Tejasev (BA JPE-III) and Zobiya Fatima (B.com IFA-III) had an opportunity to voice out on the theme Gender Conscious Creativity in Communication by exemplifying various scenarios from their personal and academic life with new insights. Her Excellency Dr. Tamilisai Soundararajan (Governor, TS) was the chief guest for the programme. The students were appreciated for their thoughtful talk.

### **Student Participants:**

Harsh Rai B.com(3P)

Tejasev (BA JPE-III)

Zobiya Fatima (B.com IFA-III)

**Date: 3 Feb 2023** 

**Venue: T-Hub** 