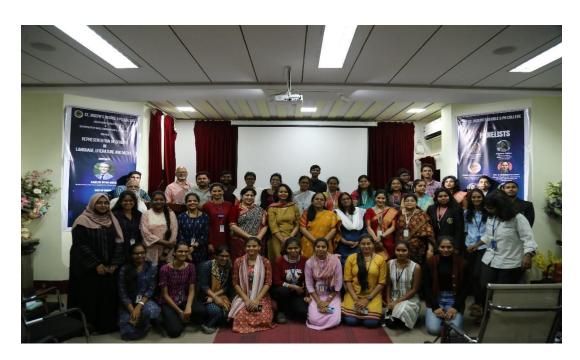

### **Brief Report:**

A National level Symposium was organized jointly by the Depts of English and Mass Communication and Journalism on the topic "Representation of Gender in Language, Literature and Media" on 9<sup>th</sup> March 2023 at St. Joseph's Degree and PG college, Hyderabad saw resource persons from various walks of life representing and championing for the cause of Gender equality. The Chief Guest of the Programme was His Excellency Gareth Wynn Owen, British Deputy High Commissioner (Telangana & Andhra Pradesh). The eminent panelists for the programme had experts drawn from the fields of Language, Literature and Media viz. Uma Sudhir, Executive Editor (NDTV), Prof. Nagamallika. K, Head (Dept of Comm, EFLU), Prof. Suneetha Rani, Head (Centre for Women Studies, UOH), Dr. Sowjanya, Asst Prof (School of Gender Studies, TISS), Ms. Vyjayanti Vasanta Mogli (Transgender Activist) and Nayonika (Voice for Girls) whose expertise and real time experiences made the programme very insightful and informative. The programme began with the Principal and Convenor of the programme, Fr. Dr. D. Sunder Reddy welcoming the resource persons and the participants and, in his address, he stated that the Symposium would serve as a platform to discuss and deliberate on the topic to come up with solutions to establish a gender equitable society

emphasizing that this is the job of not one but everybody including parents, teachers and the students themselves too. It later proceeded with the concept note delivered by Prof. P.L. Vishweshar Rao (Director, St. Joseph's Degree and PG College). Further, His Excellency Gareth Wynn Owen, in his talk, addressed the problem of gender representation across language, literature and media and how it is important to create a gender equitable society. The programme then furthered with Ms. Uma Sudhir sharing the real-time experiences of the rescue operations undertaken to stop female trafficking and the proactive role of media in bringing this to light. The programme then had talk/discussion on literary/linguistic representation of woman by Prof. Suneetha Rani and Dr. Sowjanya. Prof. Nagamallika's talk had the statistical evidence of the gender bias and gender inequality in the field of Media and Communication. The programme culminated with an insightful talk by Ms. Vyjayanti Vasanta Mogli on various problems faced by Transgenders and what could be done to better the situation. The Co-Convenors of the programme Dr. Sangeetha Motkar (HoD, Dept of English) and Mr. Glen D'silva (HoD, Dept. of Mass Communication and Journalism proposing the Vote of Thanks.

The Dept. of English and Mass Communication and Journalism with the resource persons and participants of the Symposium