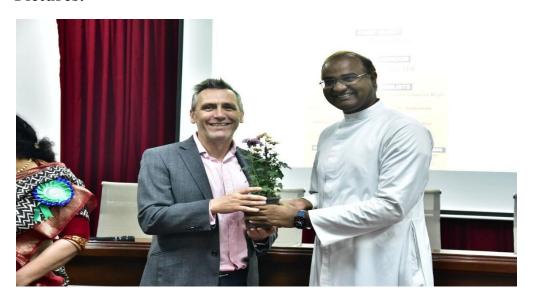

### **Pictures:**

The Principal, Fr. Dr. Sunder Reddy welcoming the Chief Guest His Excellency, Gareth Wynn Owen, British Deputy High Commissioner (Telangana & Andhra Pradesh) with a sapling

The Chief Guest, His Excellency, Gareth Wynn Owen, British Deputy High Commissioner (Telangana & Andhra Pradesh) delivering his talk