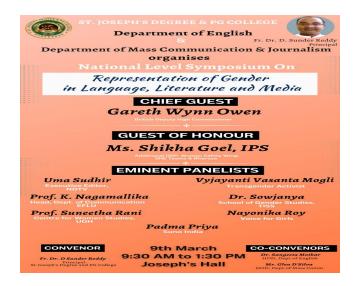

### **Outcome:**

All the students took part with great interest; it helped the students to identify their problems & the ways to overcome it.

**<u>Title:</u>** Representation of Gender in Language, Literature and Media

**Date and Time:** 9th March, 2023, 9:30 am -1:30pm

**Venue:** Jubilee Hall, St. Joseph's Degree and PG College

**Participants:** Inter/Intra -collegiate students, Faculty

Objective of the event: To engage in a dialogue and deliberate on the topic.

### **Brief Report:**

A National level Symposium was organized jointly by the Depts of English and Mass Communication and Journalism on the topic "Representation of Gender in Language, Literature and Media" on 9<sup>th</sup> March 2023 at St. Joseph's Degree and PG college, Hyderabad saw resource persons from various walks of life representing and championing for the cause of Gender equality. The Chief Guest of the Programme was His Excellency Gareth Wynn Owen, British Deputy High Commissioner (Telangana & Andhra Pradesh). The eminent panelists for the programme had experts drawn from the fields of Language, Literature and Media viz. Uma Sudhir, Executive Editor (NDTV), Prof. Nagamallika. K, Head (Dept of Comm, EFLU), Prof. Suneetha Rani, Head (Centre for Women Studies, UOH), Dr. Sowjanya, Asst Prof (School of Gender Studies, TISS), Ms. Vyjayanti Vasanta Mogli (Transgender Activist) and Nayonika (Voice for Girls) whose expertise and real time experiences made the programme very insightful and informative. The programme began with the Principal and Convenor of the programme, Fr. Dr. D. Sunder Reddy welcoming the resource persons and the participants and, in his address, he stated that the Symposium would serve as a platform to discuss and deliberate on the topic to come up with solutions to establish a gender equitable society