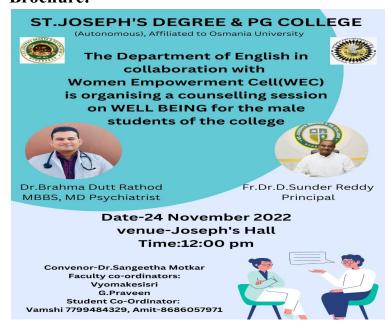

### **PHOTOGRAPHS:**

Mrs. Anitha and Mrs. Anuradha, SAKHI (Ministry of Women and Child Safety)

**Poster Signing** 

Glimpses - IGD

| Name of the programme: | Counselling Session on WELL<br>BEING for the male students |
|------------------------|------------------------------------------------------------|
| Resource Person:       | Dr. Brahma Dutt Rathod                                     |
| Department:            | Department of English in                                   |
|                        | collaboration with the Women                               |
|                        | Empowerment Cell                                           |
| Date:                  | 24-11-22                                                   |
| Venue:                 | Joseph's Hall, St. Joseph's Degree                         |
|                        | & PG College                                               |
| Target Audience:       | Male Students of the College                               |

| No. of Participants: | 180                                                           |
|----------------------|---------------------------------------------------------------|
| Faculty Incharge:    | Ms. Vyomakesisri T (Co-Convenor,<br>WEC)<br>Mr. Praveen Kumar |

### **Objective of the Programme:**

To address the psychological and physiological problems faced by the male students in the adolescent age & help them overcome these problems.

### **About the programme:**

The resource person for the day Dr. Brahma Dutt Rathod, MBBS, MD Psychiatrist was welcomed by Dr. Sangeetha Motkar, Convenor(WEC). Dr. Rathod addressed different types of psychological problems that most of the boys face at this age. He also spoke about addictions, substance use, mental disorders that are commonly seen during this phase. Later there was a Q&A session where the students asked questions by writing them on a chit to maintain anonymity. Few students had personal problems which were addressed at the end of the programme.