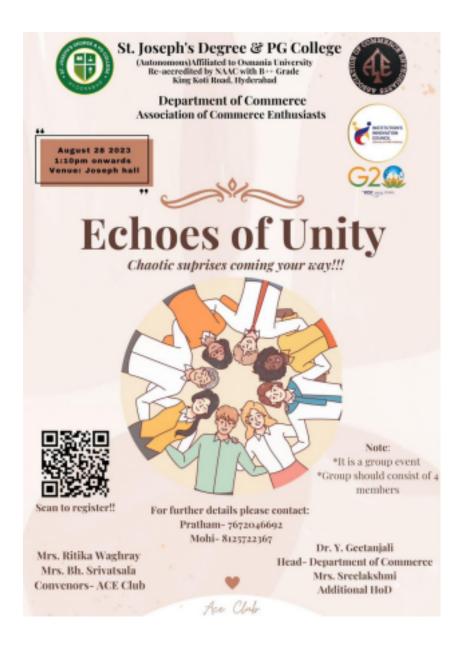

## DEPARTMENT OF COMMERCE ECHOES OF UNITY REPORT

| Type of Activity      | Events - Team Building       |
|-----------------------|------------------------------|
| Title of the Activity | Echoes of Unity              |
| Date/s                | 28 <sup>th</sup> August 2023 |
| Time                  | 1.10 PM                      |
| Venue                 | Josephs Hall                 |

## **Participants Profile**

| Type of Participants | B. Com First, Second and Final Students |
|----------------------|-----------------------------------------|
| No. Participants     | 180                                     |

## Synopsis of the Activity (Description)

| Highlights of the<br>Activity | <ol> <li>At 1:10 PM, all attendees who had signed up for "Echoes<br/>of Unity" had assembled in Josephs Hall.</li> <li>Masarrath, the reporting head, handled the anchoring;<br/>Divya Hr., the PR head, introduced the ACE Club; and<br/>Neha, the secretary, provided details regarding the event.</li> <li>Each of the teams of four participants received a<br/>coordinator assignment and Rounds 1 and 2 of the game<br/>rules.</li> <li>All participants showed great energy and enthusiasm. 5.<br/>Out of a total of 45 teams, 14 teams were chosen and<br/>advanced to Round 2, where 3 incredible teams triumphed.</li> </ol> |
|-------------------------------|----------------------------------------------------------------------------------------------------------------------------------------------------------------------------------------------------------------------------------------------------------------------------------------------------------------------------------------------------------------------------------------------------------------------------------------------------------------------------------------------------------------------------------------------------------------------------------------------------------------------------------------|
| Key Takeaways                 | 1. The top 3 Teams that had excellent team cohesion, cooperation, and synergy won.                                                                                                                                                                                                                                                                                                                                                                                                                                                                                                                                                     |
| Summary of the<br>Activity    | <ol> <li>Event started with a welcome address given by Mrs.Ritika<br/>Waghray, Assistant Professor, Commerce Dept, Convenor<br/>of ACE CLUB.</li> <li>Rev. Fr. Anthony Sagayaraja, our esteemed principal,<br/>graciously blessed us with his inspirational and<br/>motivating remarks.</li> </ol>                                                                                                                                                                                                                                                                                                                                     |