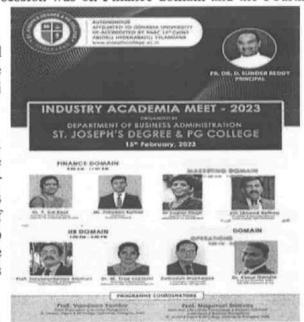

main and the Fourth

session was Operations domain.

The session was on Operations domain started around 3:00 PM and the resource people were Prof.Debasish Mukerjee and Prof. Rahul Gandhi Burra – NALSAR University of Law. Hyderabad.

The Session on Operations was initiated by Mr. Jyothi Kalyan and Ms.Pallavi introduced the resource people and welcomed them for the meet for their valuable suggestion for refining the syllabus and enriching the same. It also involves additions of contemporary topic as per the industry needs so as to make students job ready and to do-away with the syllabus which are no longer relevant are needs shifting from one unit to another.

During the course of the meet, it was also emerged to incorporate certificate courses can be taught to students of both BBA & MBA.





The session started in right earnest by taking up each course taught in the discipline of operation management for both MBA and BBA. The papers put for discussion are Operations Management, Materials Management, Total Quality Management, Logistics & Supply Chain Management of MBA Program and Operations Management offered for BBA(Entrepreneurship) program.

The following are the suggestions given by the resource persons course wise

| Program | Semester | Course name              | Suggestions                                                                                                                                                     | Name of the Expert given the suggestion        |
|---------|----------|--------------------------|--------------------------------------------------