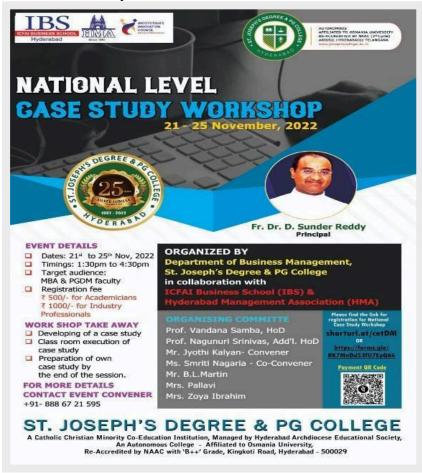

# DEPARTMENT OF BUSINESS MANAGEMENT CONVENER REPORT ON 5 Day NATIONAL LVEL CASE STUDY WORKSHOP

Program Convener: Mr. Jyothi Kalyan., Assistant Professor, Department of **Business Management** 

## **Program Highlights:**

- Chief Parton: Rev.Fr.Dr.D.Sunder Reddy., Principal, St.Joseph's Degree & PG
- Organized by: Department of Business Management, St. Joseph's Degree & PG College.
- HoD: Prof. Vandana Samba., Professor, Department of Business Management
- Occasion: 25 years celebrations of the St. Joseph's Degree & PG College (1997-2022)
- Associate members for the Program: IBS, Hyderabad and HMA, Hyderabad Chapter
- Mode of Conduct: Hybrid Mode
- Online platform used: St.Joseph's College Google suite
- Total Speakers: 7 Speakers
- Total Number of Participants: 54 Participants (36 College from St. Joseph's and 18 Registered from other States and colleges)
- Participants geographic spread: 18 Registered from other states
  - Andhra Pradesh: 4 Participants
  - o Karnataka: 2 Participants o Maharashtra: 1 Participant

#### Day wise report

**DAY - 1** 

Date: 21-11-2022 Time: 1:30PM

#### TO 4:30PM

The session started with a welcome to the Principal, chief guests and the faculty members. After the lighting of the lamp and prayer, chief guests Indu perepu( assistant professor, IBS) Jitesh nair (assistant professor, IBS) and Jayawant Naidu( Vice president, HMA) addressed the gathering by sharing the significance of writing"Case study".