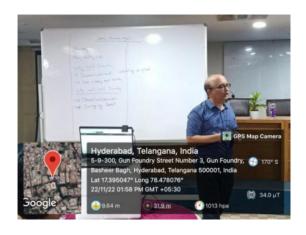

**DAY - 3** 

Date: 23-11-2022 Time: 1:30PM TO

4:30PM

The Day-3 of National case study Workshop started by Mr. Jyothi Kalyan welcoming the Resource Person Dr. Venu Gopal Rao, (IBS, Hyderabad) with a Sapling and profile reading by Mrs. Archana.

#### **SESSION-1**

The session was started with the discussion of the Robin Hood Case study that has been circulated prior to all the faculty members. Sir explained how students can enjoy working on this case by explaining it in proper structured manner. Dr. Venu Gopal Rao explained in detail about the option available for robin hood such as align with the band, Personal safety, Reinstate, Mission of RH and his immediate goals. He concluded the session by Doing the SWOT analysis, Strategy process, Classification of the cases- Problem case, Decision case, Evaluation Case and Rules Case.

#### **SESSION-2**

Dr. Venu Gopal Rao (IBS, Hyderabad), started the second session of Day 3 with the marketing case "Why they dint teach us in sales Class". Participants were divided in to two groups and asked to support their decision with valid points. The consequences of case are divided in to Individual Level, Emotional level, Physical level & Social Balance. Other points such as Employee Retention strategies and consequences on the company were also explained with examples. The Day 3 session of the case study ended with a Question and Answer session and clarification of doubts of the participants.