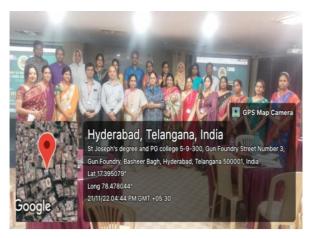

DAY - 2
Date: 22-11-2022 Time: 1:30PM TO 4:30PM Venue:

Vianney Hall

The Day-2 of National case study Workshop session was started with a welcome to our Speaker **Prof.D.Satish** (**IBS**, **Hyderabad**).

#### SESSION-1

The session was started with the discussion of the Case study that has been circulated on day one.

The discussion of case study was about APPLE INC. He started giving inputs on the Inventory Management. He mentioned and took faculty through the strategies that Apple has used to get the profit and how did it come out of its losses. While talking about the case, he also mentioned how to handle the students in the class by creating interest within them. It created a great impact on the faculty and it was a great learning to the faculty who does not teach finance. He concluded the session by giving inputs on Inventory management, Operating cycle, Working capital, receivables and payable.

#### **SESSION-2**

D.Satish started the second session on Case Teaching Prerequisites. He explained the faculty about the importance on making a teaching note before discussing the case and taking the case into the class. He gave a lot of knowledge on how to make a teaching note and how to discuss it with the students. He mentioned the components of the teaching note that follows synopsis and objectives of the case. He used many examples which made the faculty to understand the depth of the teaching note and how important is it.