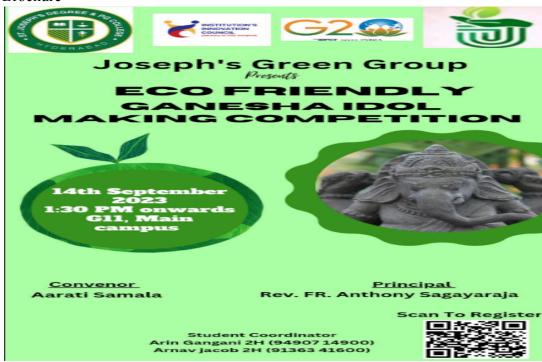

|

Report prepared by:

| Name of the Organiser | Aarati Samala       |
|-----------------------|---------------------|
| Designation/Title     | Assistant Professor |
| Signature             |                     |

JGG Convenor Mrs.Aarati Samala



(Autonomous), Affiliated to Osmania University Re-accredited by NAAC (3<sup>rd</sup> Cycle) with B<sup>rd</sup>Grade King Koti Road, Hyderabad



#### **Annexure:**

1. Brochure



### 2. Photos of the activity





(Autonomous), Affiliated to Osmania University Re-accredited by NAAC (3<sup>rd</sup> Cycle) with B<sup>rd</sup>Grade King Koti Road, Hyderabad







### 3. Attendance sheet



(Autonomous), Affiliated to Osmania University Re-accredited by NAAC (3<sup>rd</sup> Cycle) with B-Grade King Koti Road, Hyderabad



|       |                                     | Gane                   |         | - 1300/A | - Eco friendly |             |                    |           |         |
|-------|-------------------------------------|------------------------|---------|----------|----------------|-------------|--------------------|-----------|---------|
|       |                                     |                        | Attenda | nce st   | atement        |