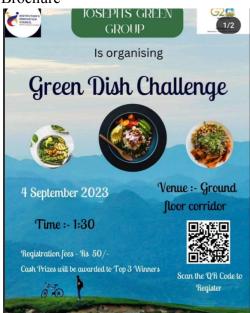

### **General Information**

| Type of Activity      | Competition                     |
|-----------------------|---------------------------------|
| Title of the Activity | Green-dish Competition          |
| Date                  | 04 <sup>th</sup> September 2023 |
| Time                  | 01:30 PM to 03:00 PM            |
| Venue                 | Ground floor corridor           |
| Collaboration         | -                               |

**Participants Profile** 

| Type of Participants | Students |
|----------------------|----------|
| No. of Participants  |          |

**Synopsis of the Activity (Description)** 

| Synopsis of the Activity | (Description)                                                 |
|--------------------------|---------------------------------------------------------------|
|                          | 1. Variety of green dishes were prepared and brought by the   |
| Highlights of the        | students.                                                     |
| Activity                 | 2. Unique presentation skills were used by the students in    |
| -                        | presenting their dishes and were made only in green colour.   |
|                          | 1. Students got an opportunity to express their cooking and   |
| V ary Talvaaryaya        | presentation skills.                                          |
| Key Takeaways            | 2. Students made vegetarian food and even gave a great        |
|                          | description on the nutritional values and health benefits.    |
|                          | Green dish competition was held to bring out the hidden       |
|                          | talent of the students. This programme was initially          |
|                          | inaugurated by Principal Rev Fr. Sagayaraja and               |
|                          | Correspondent Fr. Marreddy. Six Judges were invited to        |
| S                        | taste the food made by the students and rank them.            |
| Summary of the           | Students made dishes like Palak Roti, Namakpare made of       |
| Activity                 | Palak and methi, Mutter curry, green beans curry, Pudina      |
|                          | rice and many more.                                           |
|                          | Students were ranked on the basis of taste, ingredients used, |
|                          | preparation time, presentation and platting. Overall students |
|                          | had great fun and had spent their time productively.          |
| Follow-up plan           | -                                                             |

Report prepared by:

| Name of the Organiser | Aarati Samala       |
|-----------------------|---------------------|
| Designation/Title     | Assistant Professor |
| Signature             |                     |