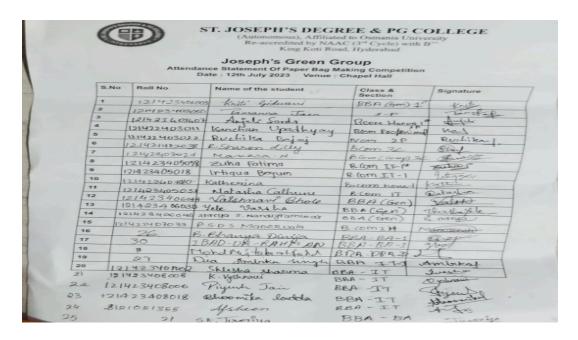

### 5. Attendance list of participants

(Autonomous), Affiliated to Osmania University Re-accredited by NAAC (3<sup>rd</sup> Cycle) with B-Grade King Koti Road, Hyderabad

### 2. Winners List

| SNO | NAME                  | CLASS         | Roll NO      | POSITION        |
|-----|-----------------------|---------------|--------------|-----------------|
| 1   | Irtiqua Begum         | BCOM IT 1     | 121422405018 | 1 <sup>st</sup> |
| 2   | Vaishnavi Bhole       | BBA General 1 | 121423406044 | $2^{\rm nd}$    |
| 3   | Shreya S Nandigramwar | BBA General 1 | 121423406046 | $2^{\rm nd}$    |
| 4   | Kriti Gidwani         | BBA General 1 | 121423406003 | 3 <sup>rd</sup> |
| 5   | Yele Varsha           | BBA General 1 | 121423406030 | $3^{\rm rd}$    |