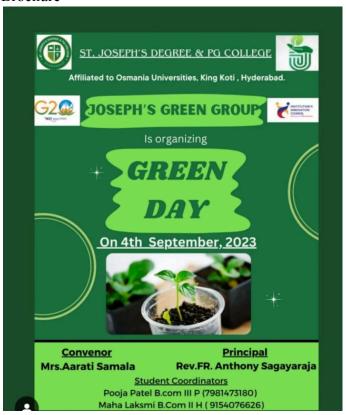

### 1. Brochure

### **General Information**

| Type of Activity      | Celebration                       |
|-----------------------|-----------------------------------|
| Title of the Activity | Green day                         |
| Date                  | 04 <sup>th</sup> September 2023   |
| Time                  | 08:30 PM to 01:10 PM              |
| Venue                 | St Joseph's degree and PG college |
| Collaboration         | -                                 |