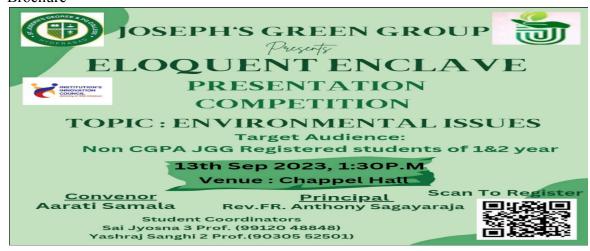

|

Report prepared by:

| Name of the Organiser | Aarati Samala       |
|-----------------------|---------------------|
| Designation/Title     | Assistant Professor |
| Signature             |                     |

JGG Convenor Mrs.Aarati Samala



(Autonomous), Affiliated to Osmania University Re-accredited by NAAC (3<sup>rd</sup> Cycle) with B<sup>rd</sup>Grade King Koti Road, Hyderabad



#### **Annexure:**

1. Brochure



### 2. Photos of the activity







3. Attendance Sheets



|     | Kavita Mali           | B.com  | 1    | 1 121423   | 403023 | Raysto      |
|-----|-----------------------|--------|------|------------|--------|-------------|
| 4   |                       | B.com  |      | 1 121423   |        | Janishar    |
|     | PAREPALLY AKILESH     |        |      | 121422     | 410020 | P. Willesh  |
|     | P Kalvan ram          | B.com  | _    | 121423     |        | P. Kalyan P |
|     | K.sharath kumar       | BBA    | 1 :  | 1214224    | 10037  | Drawn       |
|     | Justina Alex          | BBA    |      |            | 10046  | A queinge   |
|     | Kaustay Dhole         | BSC    |      | 1214234    | 68011  | Yauster     |
|     | M. Sai charitha dixit | BBA    | 1 2  | 1214224    | 1004