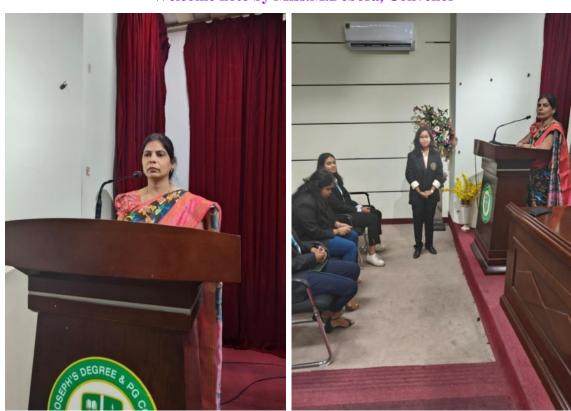

| 1 N CCD 1 1 1 1 1                                                   |
|---------------------------------------------------------------------|
| 1.Non CGPA courses and Value added courses                          |
| 2. The students were instructed regarding Discipline, Punctuality   |
| 3. Functioning of various committees and Clubs in the college       |
| 1.Overseas Higher education – Scholarship                           |
| 2.Entrepreneurship – Opportunities and Guidance                     |
| 3. Internships Guidance                                             |
| 4. Professional Education guidance                                  |
| 5. Communication Skills Development                                 |
| Mrs.Savita Program Coordinator started the programme with a         |
| welcome note followed by Prayer Song.                               |
| The Program Coordinators explained the Programme structure and      |
| the courses in detail.                                              |
| Prof R. Anitha, CoE, addressed the students regarding the           |
| examination & Evaluation pattern and gave clear understanding       |
| promote, pass, detain and revaluation rules etc.                    |
| Dr. ANPP Anantha Lakshmi, Innovation & Incubation Cell (IIC)        |
| Convenor enlightened students regarding the IIC cell activities.    |
| Mrs. Preeti Rathi, has oriented about the newly launched "Maths     |
| Club". She has shared the activities that would be conducted for    |
| the students under this Club and its going to benefit the students. |
| activities were conducted for students to highlight the importance  |
| of focus and promptness.                                            |
| Rev Fr. Anthony Sagayaraja, Principal, St Joseph's Degree & PG      |
| College addressed the students interacted with them and also        |
| insisted on the Discipline.                                         |
| Mrs. Sree Lakshmi, Addl HOD, Department of Commerce                 |
| welcomed all the students to the new academic year and also         |
| congratulated them on achieving good score in their previous year.  |
| Mrs.Mary Vinaya Sheela DeanAcademics addressed the students         |
| regarding the Non- CGPA courses and its importance.                 |
| Dr Sangeeta HOD English Department, St Joseph's Degree & PG         |
| College. Madam has spoke on the importance of Communication         |
| skills                                                              |
| Mr Pavan Kumar from Edwision Academy spoke about the                |
| opportunities available after graduation viz. CA, CFA, CS, CMA,     |
| CPA.                                                                |
| Mr. Vasant Vikas addressed the students. Regarding internship.      |
| Mrs Rashi Mathur, Program Co-Coordinator has given orientation      |
| to the students on Campus Culture and about PO's,PEO & PSO's        |
| Mr T Krishna Program Co-Coordinatoraddressed on the courses         |
| offered for the III&IV Sem of the B.Com Comp & IT                   |
|                                                                     |