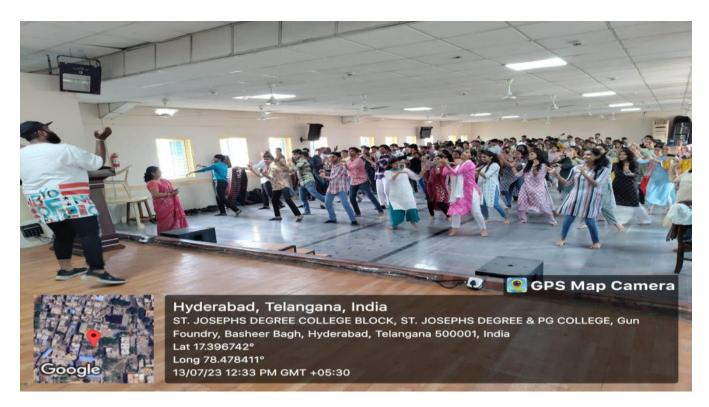

|
| Follow-up plan             | Nil                                                                                                                                                                                                                                                                                                                                                                                                                                                               |

Report prepared by: Mrs.Ritika Waghray

| Name of the Organiser | Mrs.Ritika Waghray  |
|-----------------------|---------------------|
| Designation/Title     | Assistant Professor |

Rev. Fr. Anthony Sagayaraja

Dr.Y.Geethanjali

Principal HOD





#### **PHOTOGRAPHS:**





















**Participants List** 

## St Joseph's Degree and PG College Autonomous, Affiliated to OU, King Koti, Hyderabad ZUMBA ORIENTATION ATTENDENCE- 13-7-2023

| S.NO. | STUDENT NAME          | CLASS | SIGNATURE |
|-------|-----------------------|-------|-----------|
| 1     | Manisha Gramani       | IA    | Marville. |
| 2     | Machi Samani          | IA    | track.    |
| 3     | 1040Max Jaim          | AT    | Tranjal   |
| 4     | Bring Kumagi          | TA    | Damar     |
| 5     | Raw Jaim              |       | Pringer   |
| 6     | Khushi Kachun         | IA    | Revision  |
| 7     | Disha Tain            | IA    | questy.   |
| 8     | Branch Trin           | AI    | Disha     |
| 9     | Sakehi Akbaa          | TA    | Pronchi   |
| 10    | Charles Atton         | TA    | Sakfley