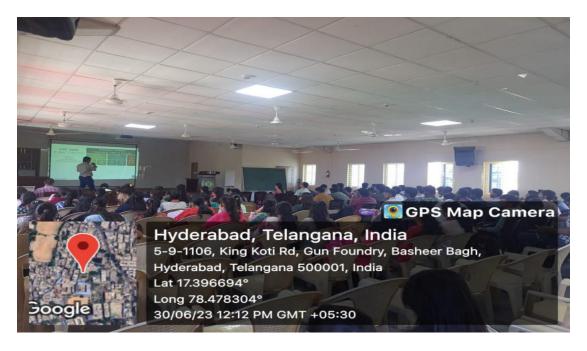

# ST. JOSEPH'S DEGREE & PG COLLEGE

(Autonomous), Affiliated to Osmania University Re-accredited by NAAC (3<sup>rd</sup> Cycle) with B<sup>++</sup> Grade King Koti Road, Hyderabad

#### **General Information**

| Type of Activity      | Orientation                          |
|-----------------------|--------------------------------------|
| Title of the Activity | Orientation for Second Year Students |
| Date/s                | 13 July 2023                         |
| Time                  | 8:45-1:00 pm                         |
| Venue                 | Josephs Hall                         |