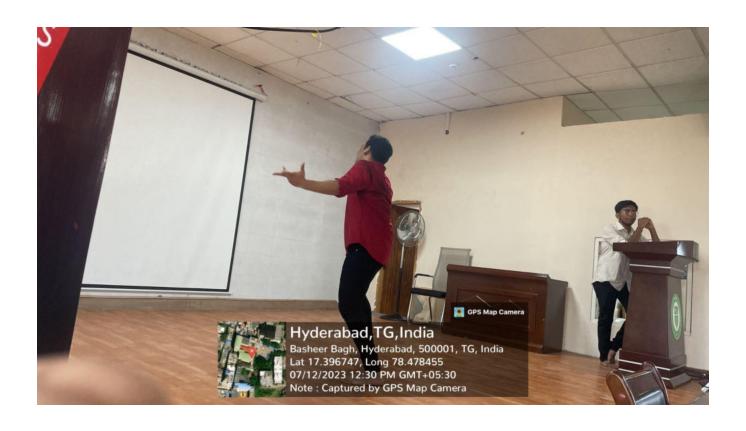

|
| Follow-up plan             | Nil                                                                                                                                                                                                                                                                                                                                                                                                                                                               |

Report prepared by: Mrs.Ritika Waghray

| Name of the Organiser | Mrs.Ritika Waghray  |
|-----------------------|---------------------|
| Designation/Title     | Assistant Professor |

Rev. Fr. Anthony Sagayaraja

Dr.Y.Geethanjali

Principal HOD





#### **PHOTOGRAPHS:**





















**Participants List** 

## St Joseph's Degree and PG College Autonomous, Affiliated to OU, King Koti, Hyderabad ZUMBA ORIENTATION ATTENDENCE- 13-7-2023

| S.NO. | STUDENT NAME          | CLASS | SIGNATURE |
|-------|-----------------------|-------|-----------|
| 1     | Manisha Gramani       | IA    | Marville. |
| 2     | Machi Samani          | IA    | track.    |
| 3     | 1040Max Jaim          | AT    | Tranjal   |
| 4     | Bring Kumagi          | TA    | Damar     |
| 5     | Raw Jaim              |       | Pringer   |
| 6     | Khushi Kachun         | IA    | Revision  |
| 7     | Disha Tain            | IA    | questy.   |
| 8     | Branch Trin           | AI    | Disha     |
| 9     | Sakehi Akbaa          | TA    | Pronchi   |
| 10    | Charles Atton         | TA    |