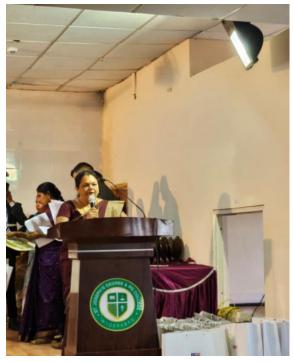

|  |



Flyer of ACCA GALA'23



Sreenidhi & Niladri Saha- MC's

Bhavya Deepika & Akshitha – MC's







**Welcoming the Correspondent** 



WELCOME

St. Jos Degree an Pollege

To Proportion Ceremony

To Proportion Cere

**Welcoming Guest of Honour** 





**Lighting of Lamp** 



Welcome note by Mrs.R.Sreelakshmi



GPS Map Camera

Hyderabad, Telangana, India
ST. JOSEPHS DEGREE COLLEGE BLOCK, ST. JOSEPHS DEGREE & PG COLLEGE, Gun Foundry, Basheer Bagh, Hyderabad, Telangana 500001, India
Lat 17,396749°
Long 78.478414°
16/09/23 11:06 AM GMT +05:30

Address by Rev.Fr.K.Marreddy

Address by Rev.Fr.Anthony Sagayaraja



Address by Mr.Akhil Agarwal



Address by Mr.D.Anil Kumar





Parents attending ACCA GALA'23

**Faculty attending ACCA GALA'23** 





**Students attending ACCA GALA'23** 





Dr.Y.Geethanjali







**Felicitation of Faculty** 





**Felicitation of Faculty** 



**Felicitation of Faculty** 





**Felicitation of Faculty** 





**Felicitation of Faculty** 





**Felicitation of Faculty** 





**Felicitation of Faculty** 



**Felicitation of Faculty** 



**Felicitation of Faculty** 



**Felicitation of Faculty** 



**Felicitation of ACCA Affiliates** 



**Felicitation of ACCA Affiliates** 



**Felicitation of ACCA Affiliates** 



**Felicitation of ACCA Affiliates** 



**Felicitation of ACCA Affiliates** 



**Felicitation of ACCA Affiliates** 



**Felicitation of ACCA Part-Affiliates** 





**Felicitation of ACCA Part-Affiliates** 



**Felicitation of ACCA Part-Affiliates** 



**Felicitation of ACCA Part-Affiliates** 



**Felicitation of AC