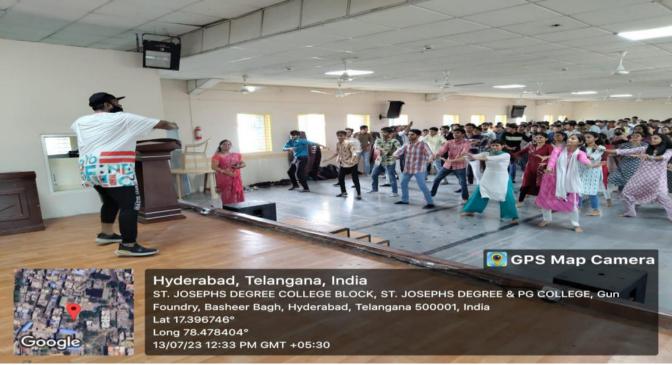

|
| Follow-up plan             | Nil                                                                                                                                                                                                                                                                                                                                                                                                                                                               |

Report prepared by: Mrs.Ritika Waghray

| Name of the Organiser | Mrs.Ritika Waghray  |
|-----------------------|---------------------|
| Designation/Title     | Assistant Professor |

Rev. Fr. Anthony Sagayaraja

Dr.Y.Geethanjali

Principal HOD





#### **PHOTOGRAPHS:**





















**Participants List** 

## St Joseph's Degree and PG College Autonomous, Affiliated to OU, King Koti, Hyderabad ZUMBA ORIENTATION ATTENDENCE- 13-7-2023

| S.NO. | STUDENT NAME          | CLASS | SIGNATURE |
|-------|-----------------------|-------|-----------|
| 1     | Manisha Gramani       | IA    | Marville. |
| 2     | Machi Samani          | IA    | track.    |
| 3     | 1040Max Jaim          | AT    | Tranjal   |
| 4     | Bring Kumagi          | TA    | Damar     |
| 5     | Raw Jaim              |       | Pringer   |
| 6     | Khushi Kachun         | IA    | Revision  |
| 7     | Disha Tain            | IA    | questy.   |
| 8     | Branch Trin           | AI    | Disha     |
| 9     | Sakehi Akbaa          | TA    | Pronchi   |
| 10    | Charles Atton         | TA    | Sakfley