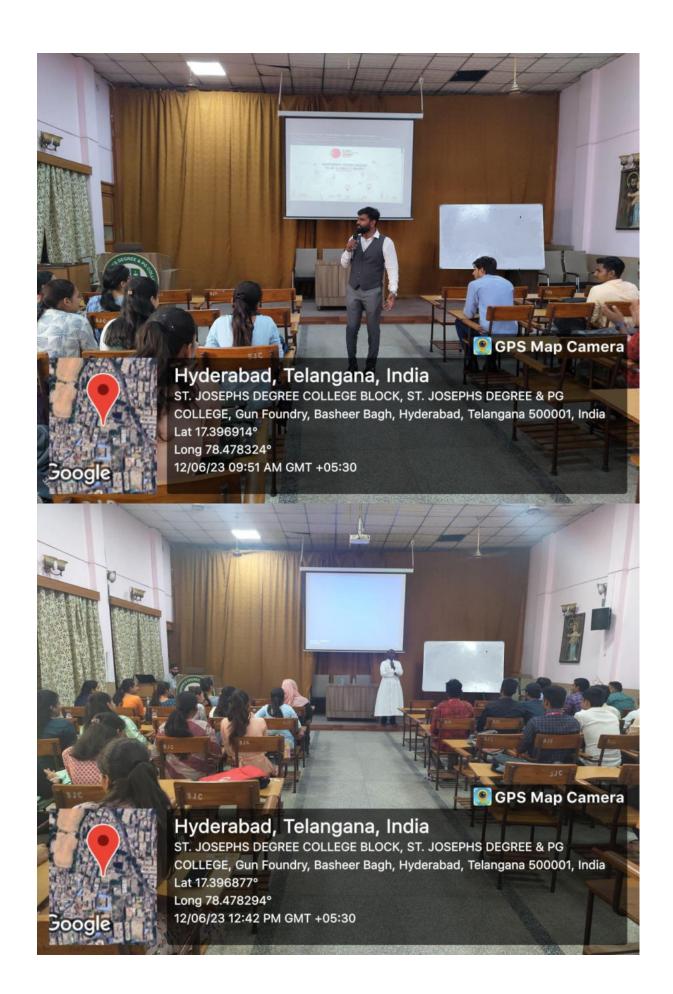

re much more important in today's scenario.     |
| Follow-up plan |    |                                                               |

Report prepared by:

| Name of the Organiser Mrs.Ritika Waghray, Mrs.Bh.Srivatsala |                                           |
|-------------------------------------------------------------|-------------------------------------------|
| Designation/Title                                           | Assistant Professors, Course Coordinators |
| Signature                                                   |                                           |

Rev. Fr. Anthony Sagayaraja

Mrs.R.Sreelakshmi

Principal

**Additional HOD** 

#### **Annexure:**

- 1. Speaker Profile
- 2. Photos of the activity (not more than two)
- 3. Attendance list of participants





# ST.JOSEPH'S DEGREE & PG COLLEGE HYDERABAD, INDIA.

An Autonomous College - Affiliated to Osmania University
(Re-Accredited by NAAC)

# ORIENTATION ATTENDANCE OF B.COM III YEAR 12<sup>TH</sup> JUNE 2023 CLASS: B.COM III A & III B

| S.NO | HALL TICKET NO | NAME OF THE STUDENT       | SIGNATURE |
|------|----------------|---------------------------|-----------|
| 1    | 121421401001   | AANCHAL BHATTAD           | Abrila    |
| 2    | 121421401002   | AASTHA JAIN               | the sale  |
| 3    | 121421401003   | ABDUL RAHMAN              |           |
| 4    | 121421401004   | ADITYA AGARWAL            |           |
| 5    | 121421401006   | CHANCHAL GOEL             | E.        |
| 6    | 121421401007   | DHEERAJ GOPAL VYAS        | •         |
| 7    | 121421401009   | DIXIT JAIN