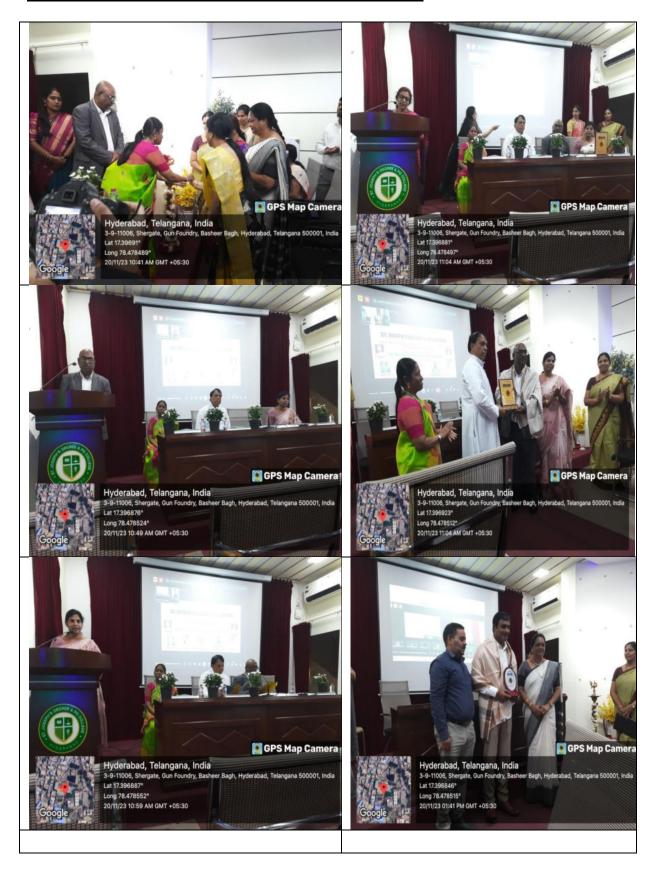

|

Report prepared by:Mrs.Aarati Samala

| Name of the Organiser | FDP organizing Committee |
|-----------------------|--------------------------|
| Designation/Title     | Department of Commerce   |
| Signature             |                          |

Principal
Annexure:

Principal
ST. JOSEPH'S DEGREE & P.G. COLLEGE
King Kots Road, HYDERABAD-29

HOD/Coordinator



#### Geo tag photos:

#### **Day 1**of National Level Faculty Development Programme



#### **Day 2**of National Level Faculty Development Programme



**Day 3**of National Level Faculty Development Programme



**Day 4**of National Level Faculty Development Programme



#### **Day 5**of National Level Faculty Development Programme











#### **Attendance**



### ST. JOSEPH'S DEGREE & PG COLLEGE

(Autonomous), Affiliated to Osmania University Re-accredited by NAAC (3rd Cycle) with B++

King Koti Road, Hyderabad

### DEPARTMENT OF COMMERCE AND CENTER FOR RESEARCH & DEVELOPMENT

#### NATIONAL LEVEL 5- DAY FACULTY DEVELOPMENT PROGRAMME

ON "CRAFTING SCHOLARLY PAPERS- FDP FOR RESEARCHERS"

DAY- I

20.11.2023 INTRODUCTION TO RESEARCH. S No. Name of the Faculty Signature Contact No. Name of Institution Department St. Joseph's Deglee Agrati Ramale Commerce 63030123 9 PG Col