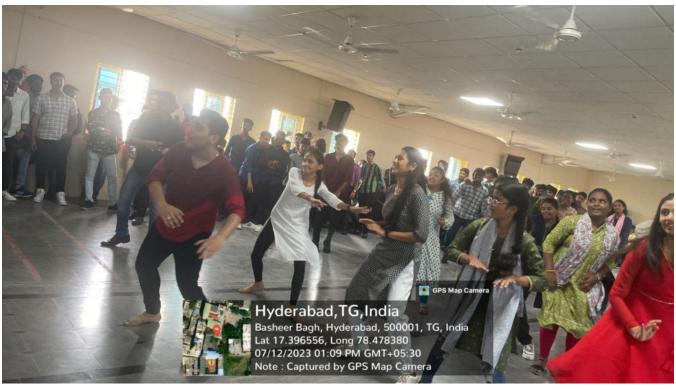

|
| Follow-up plan             | Nil                                                                                                                                                                                                                                                                                                                                                                                                                                                               |

Report prepared by: Mrs.Ritika Waghray

| Name of the Organiser | Mrs.Ritika Waghray  |
|-----------------------|---------------------|
| Designation/Title     | Assistant Professor |

Rev. Fr. Anthony Sagayaraja

Dr.Y.Geethanjali

Principal HOD





#### **PHOTOGRAPHS:**





















**Participants List** 

## St Joseph's Degree and PG College Autonomous, Affiliated to OU, King Koti, Hyderabad ZUMBA ORIENTATION ATTENDENCE- 13-7-2023

| S.NO. | STUDENT NAME          | CLASS | SIGNATURE |
|-------|-----------------------|-------|-----------|
| 1     | Manisha Gramani       | IA    | Marville. |
| 2     | Machi Samani          | IA    | track.    |
| 3     | 1040Max Jaim          | AT    | Tranjal   |
| 4     | Bring Kumagi          | TA    | Damar     |
| 5     | Raw Jaim              |       | Pringer   |
| 6     | Khushi Kachun         | IA    | Revision  |
| 7     | Disha Tain            | IA    | questy.   |
| 8     | Branch Trin           | AI    | Disha     |
| 9     | Sakehi Akbaa          | TA    | Pronchi   |
| 10    | Charles Atton         | TA