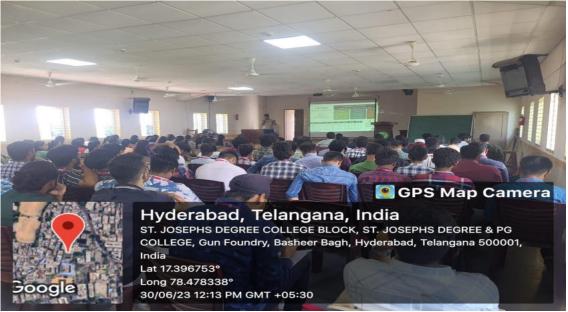

# ST. JOSEPH'S DEGREE & PG COLLEGE

(Autonomous), Affiliated to Osmania University Re-accredited by NAAC (3<sup>rd</sup> Cycle) with B<sup>++</sup> Grade King Koti Road, Hyderabad

#### **General Information**

| Type of Activity      | Orientation                          |
|-----------------------|--------------------------------------|
| Title of the Activity | Orientation for Second Year Students |
| Date/s                | 13 July 2023                         |
| Time                  | 8:45-1:00 pm                         |
| Venue                 | Josephs Hall                         |