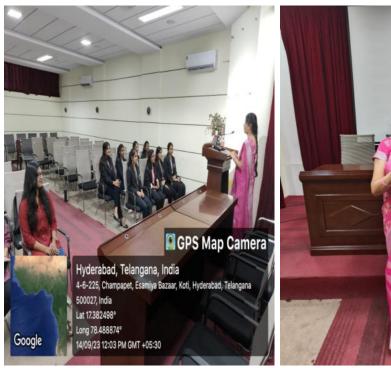

#### **General Information**

| Type of Activity      | Orientation                          |
|-----------------------|--------------------------------------|
| Title of the Activity | Orientation for Second Year Students |
| Date/s                | 13 July 2023                         |
| Time                  | 8:45-1:00 pm                         |
| Venue                 | Josephs Hall                         |

| 1 N CCD 1 1 1 1 1                                                   |
|---------------------------------------------------------------------|
| 1.Non CGPA courses and Value added courses                          |
| 2. The students were instructed regarding Discipline, Punctuality   |
| 3. Functioning of various committees and Clubs in the college       |
| 1.Overseas Higher education – Scholarship                           |
| 2.Entrepreneurship – Opportunities and Guidance                     |
| 3. Internships Guidance                                             |
| 4. Professional Education guidance                                  |
| 5. Communication Skills Development                                 |
| Mrs.Savita Program Coordinator started the programme with a         |
| welcome note followed by Prayer Song.                               |
| The Program Coordinators explained the Programme structure and      |
| the courses in detail.                                              |
| Prof R. Anitha, CoE, addressed the students regarding the           |
| examination & Evaluation pattern and gave clear understanding       |
| promote, pass, detain and revaluation rules etc.                    |
| Dr. ANPP Anantha Lakshmi, Innovation & Incubation Cell (IIC)        |
| Convenor enlightened students regarding the IIC cell activities.    |
| Mrs. Preeti Rathi, has oriented about the newly launched "Maths     |
| Club". She has shared the activities that would be conducted for    |
| the students under this Club and its going to benefit the students. |
| activities were conducted for students to highlight the importance  |
| of focus and promptness.                                            |
| Rev Fr. Anthony Sagayaraja, Principal, St Joseph's Degree & PG      |
| College addressed the students interacted with them and also        |
| insisted on the Discipline.                                         |
| Mrs. Sree Lakshmi, Addl HOD, Department of Commerce                 |
| welcomed all the students to the new academic year and also         |
| congratulated them on achieving good score in their previous year.  |
| Mrs.Mary Vinaya Sheela DeanAcademics addressed the students         |
| regarding the Non- CGPA courses and its importance.                 |
| Dr Sangeeta HOD English Department, St Joseph's Degree & PG         |
| College. Madam has spoke on the importance of Communication         |
| skills                                                              |
| Mr Pavan Kumar from Edwision Academy spoke about the                |
| opportunities available after graduation viz. CA, CFA, CS, CMA,     |
| CPA.                                                                |
| Mr. Vasant Vikas addressed the students. Regarding internship.      |
| Mrs Rashi Mathur, Program Co-Coordinator has given orientation      |
| to the students on Campus Culture and about PO's,PEO & PSO's        |
| Mr T Krishna Program Co-Coordinatoraddressed on the courses         |
| offered for the III&IV Sem of the B.Com Comp & IT                   |
|                                                                     |