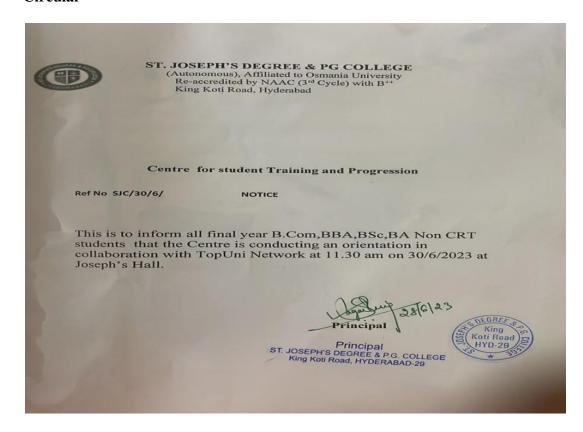

#### **General Information**

| Type of Activity      | Orientation                          |
|-----------------------|--------------------------------------|
| Title of the Activity | Orientation for Second Year Students |
| Date/s                | 13 July 2023                         |
| Time                  | 8:45-1:00 pm                         |
| Venue                 | Josephs Hall                         |

Speaker/Guest/Presenter Details

| Name                  | Rev. Fr Anthony Sagayraja       |
|-----------------------|---------------------------------|
| Title/Position        | Principal                       |
| Organization          | St Joseph's Degree & PG college |
| Title of Presentation | Address by Principal            |