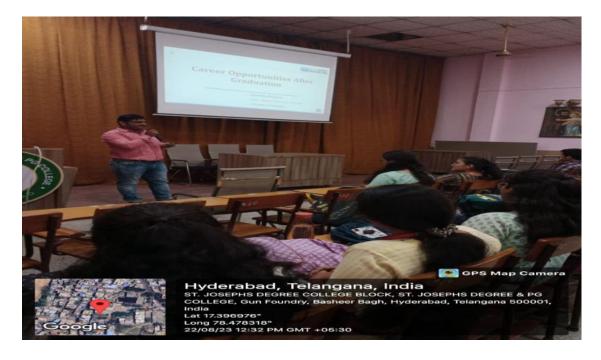

| Name           | Venkateshwara |
|----------------|---------------|
| Title/Position | Head IMS      |

| Organization          | IMS                                                |
|-----------------------|----------------------------------------------------|
| Title of Presentation | Orientation on Orientation on Career Opportunities |

| 1 N CCD 1 1 1 1 1                                                   |
|---------------------------------------------------------------------|
| 1.Non CGPA courses and Value added courses                          |
| 2. The students were instructed regarding Discipline, Punctuality   |
| 3. Functioning of various committees and Clubs in the college       |
| 1.Overseas Higher education – Scholarship                           |
| 2.Entrepreneurship – Opportunities and Guidance                     |
| 3. Internships Guidance                                             |
| 4. Professional Education guidance                                  |
| 5. Communication Skills Development                                 |
| Mrs.Savita Program Coordinator started the programme with a         |
| welcome note followed by Prayer Song.                               |
| The Program Coordinators explained the Programme structure and      |
| the courses in detail.                                              |
| Prof R. Anitha, CoE, addressed the students regarding the           |
| examination & Evaluation pattern and gave clear understanding       |
| promote, pass, detain and revaluation rules etc.                    |
| Dr. ANPP Anantha Lakshmi, Innovation & Incubation Cell (IIC)        |
| Convenor enlightened students regarding the IIC cell activities.    |
| Mrs. Preeti Rathi, has oriented about the newly launched "Maths     |
| Club". She has shared the activities that would be conducted for    |
| the students under this Club and its going to benefit the students. |
| activities were conducted for students to highlight the importance  |
| of focus and promptness.                                            |
| Rev Fr. Anthony Sagayaraja, Principal, St Joseph's Degree & PG      |
| College addressed the students interacted with them and also        |
| insisted on the Discipline.                                         |
| Mrs. Sree Lakshmi, Addl HOD, Department of Commerce                 |
| welcomed all the students to the new academic year and also         |
| congratulated them on achieving good score in their previous year.  |
| Mrs.Mary Vinaya Sheela DeanAcademics addressed the students         |
| regarding the Non- CGPA courses and its importance.                 |
| Dr Sangeeta HOD English Department, St Joseph's Degree & PG         |
| College. Madam has spoke on the importance of Communication         |
| skills                                                              |
| Mr Pavan Kumar from Edwision Academy spoke about the                |
| opportunities available after graduation viz. CA, CFA, CS, CMA,     |
| CPA.                                                                |
| Mr. Vasant Vikas addressed the students. Regarding internship.      |
| Mrs Rashi Mathur, Program Co-Coordinator has given orientation      |
| to the students on Campus Culture and about PO's,PEO & PSO's        |
| Mr T Krishna Program Co-Coordinatoraddressed on the courses         |
| offered for the III&IV Sem of the B.Com Comp & IT                   |
|                                                                     |