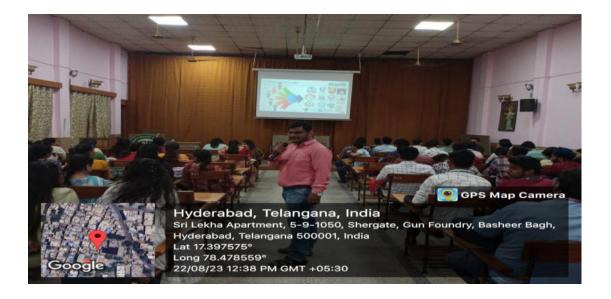

| Name           | Venkateshwara |
|----------------|---------------|
| Title/Position | Head IMS      |

| Organization          | IMS                                                |
|-----------------------|----------------------------------------------------|
| Title of Presentation | Orientation on Orientation on Career Opportunities |

| 1 N CCD 1 1 1 1 1                                                   |
|---------------------------------------------------------------------|
| 1.Non CGPA courses and Value added courses                          |
| 2. The students were instructed regarding Discipline, Punctuality   |
| 3. Functioning of various committees and Clubs in the college       |
| 1.Overseas Higher education – Scholarship                           |
| 2.Entrepreneurship – Opportunities and Guidance                     |
| 3. Internships Guidance                                             |
| 4. Professional Education guidance                                  |
| 5. Communication Skills Development                                 |
| Mrs.Savita Program Coordinator started the programme with a         |
| welcome note followed by Prayer Song.                               |
| The Program Coordinators explained the Programme structure and      |
| the courses in detail.                                              |
| Prof R. Anitha, CoE, addressed the students regarding the           |
| examination & Evaluation pattern and gave clear understanding       |
| promote, pass, detain and revaluation rules etc.                    |
| Dr. ANPP Anantha Lakshmi, Innovation & Incubation Cell (IIC)        |
| Convenor enlightened students regarding the IIC cell activities.    |
| Mrs. Preeti Rathi, has oriented about the newly launched "Maths     |
| Club". She has shared the activities that would be conducted for    |
| the students under this Club and its going to benefit the students. |
| activities were conducted for students to highlight the importance  |
| of focus and promptness.                                            |
| Rev Fr. Anthony Sagayaraja, Principal, St Joseph's Degree & PG      |
| College addressed the students interacted with them and also        |
| insisted on the Discipline.                                         |
| Mrs. Sree Lakshmi, Addl HOD, Department of Commerce                 |
| welcomed all the students to the new academic year and also         |
| congratulated them on achieving good score in their previous year.  |
| Mrs.Mary Vinaya Sheela DeanAcademics addressed the students         |
| regarding the Non- CGPA courses and its importance.                 |
| Dr Sangeeta HOD English Department, St Joseph's Degree & PG         |
| College. Madam has spoke on the importance of Communication         |
| skills                                                              |
| Mr Pavan Kumar from Edwision Academy spoke about the                |
| opportunities available after graduation viz. CA, CFA, CS, CMA,     |
| CPA.                                                                |
| Mr. Vasant Vikas addressed the students. Regarding internship.      |
| Mrs Rashi Mathur, Program Co-Coordinator has given orientation      |
| to the students on Campus Culture and about PO's,PEO & PSO's        |
| Mr T Krishna Program Co-Coordinatoraddressed on the courses         |
| offered for the III&IV Sem of the B.Com Comp & IT                   |
|                                                                     |