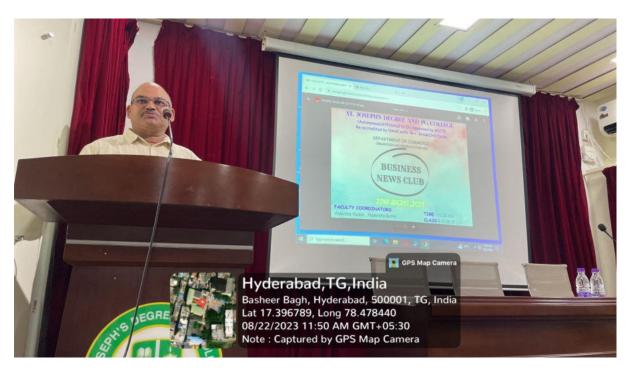

#### **Speaker/Guest/Presenter Details**

| Name                  | Mrs Namrata                    |
|-----------------------|--------------------------------|
| Title/Position        | Faculty coordinator            |
| Organization          | St Josephs college             |
| Title of Presentation | Orientation Business News club |

## **Annexure:**

1. Photos of the activity