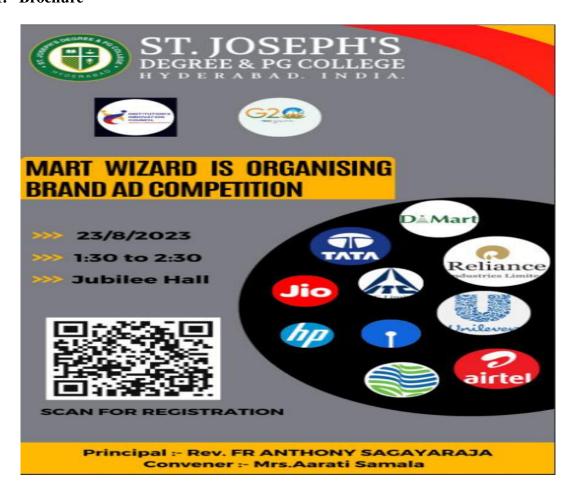

|
| Follow-up plan             | State in the second sec |

Report prepared by:

| Name of the Organiser | Aarati Samala       |
|-----------------------|---------------------|
| Designation/Title     | Assistant Professor |

Signature

Rev. Fr. Anthony Sagayaraja Principal Dr.Y.Geethanjali HOD

#### **Annexure:**

#### 1. Brochure



2. Photos of the activity









#### 3. Attendance list of participants



ST. JOSEPH'S DEGREE & PG COLLEGE
(Autonomous), Affiliated to Osmania University
Re-accredited by NAAC (3- Cycle) with B Grade
King Koti Road, Hyderabad

Ref: SJC/DC/17/08/23/12

# Attendance statement on 23<sup>rd</sup> August 2023 " BRAND AD" Competition

| S.No | Roll No        | Name of the Student | Class and<br>Section | Contact No     | Signature  |
|------|----------------|---------------------|----------------------|----------------|------------|
| 1    | 121422407060   | Yashraj Soughi      | 24                   | 9030552501     | an         |
| 2    | 12 142/402016  | Pooja Patel         | 3P                   | 7481413180     | 7 to       |
| 3    | 12/4240300     | 1 Jyasha            | 30