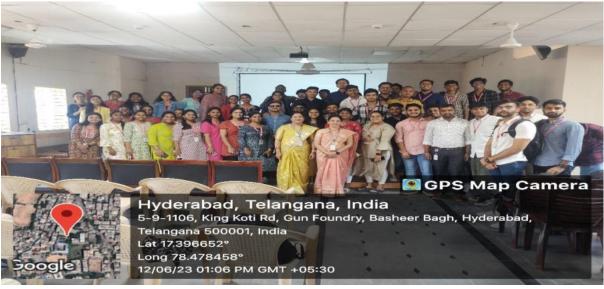

students on the activities of the ACE club for the year 2023-24.

Mr. Ms Kavith Rajesh, State President, of the Association of Business Women in Commerce & Industry Telangana & Andhra Pradesh. Madam has given the information about the avenues available for entrepreneurship, what all facilities are available for entrepreneurs especially in Hyderabad because of many supporting institutions specifically to name T-Hub, We-Hub, Aleap.

#### Report prepared by:

| Name of the Organiser | Mrs Rashi Mathur    |
|-----------------------|---------------------|
| Designation/Title     | Assistant Professor |
| Signature             |                     |

## Rev. Fr. Anthony Sagayaraja

Mrs.R.Sreelakshmi

Principal Additional HOD

#### **Annexure:**

1. Photos of the activity (not more than two)





# Attendance list of participants

| Roll no      |                                           | Signatures |
|--------------|-------------------------------------------|------------|
| 121421405001 | AHMED AMEEN UDDIN                         | A. Arra    |
| 121421405002 | VAMSHI KRISHNA ALLADURGAM                 | A. Van     |
| 121421405003 | ASMA YASMEEN                              | David      |
| 121421405004 | GOLLAPALLY TRISHA                         | 9: Frida   |
| 121421405006 | GUNDALA SAIPAAVAN MUDIRAJ                 |            |
| 121421405007 | HAJI MOHD AHMED BABLA                     | Aloes      |
|              | JAANVI ROCHIRAMANI                        | 0 1        |
|              | KATAKAM ANURAG REDDY                      | Roll       |
| 121421405010 | MARGAM