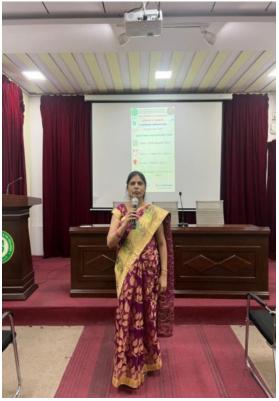

## **Annexure:**

1. Photos of the activity

| 1 N CCD 1 1 1 1 1                                                   |
|---------------------------------------------------------------------|
| 1.Non CGPA courses and Value added courses                          |
| 2. The students were instructed regarding Discipline, Punctuality   |
| 3. Functioning of various committees and Clubs in the college       |
| 1.Overseas Higher education – Scholarship                           |
| 2.Entrepreneurship – Opportunities and Guidance                     |
| 3. Internships Guidance                                             |
| 4. Professional Education guidance                                  |
| 5. Communication Skills Development                                 |
| Mrs.Savita Program Coordinator started the programme with a         |
| welcome note followed by Prayer Song.                               |
| The Program Coordinators explained the Programme structure and      |
| the courses in detail.                                              |
| Prof R. Anitha, CoE, addressed the students regarding the           |
| examination & Evaluation pattern and gave clear understanding       |
| promote, pass, detain and revaluation rules etc.                    |
| Dr. ANPP Anantha Lakshmi, Innovation & Incubation Cell (IIC)        |
| Convenor enlightened students regarding the IIC cell activities.    |
| Mrs. Preeti Rathi, has oriented about the newly launched "Maths     |
| Club". She has shared the activities that would be conducted for    |
| the students under this Club and its going to benefit the students. |
| activities were conducted for students to highlight the importance  |
| of focus and promptness.                                            |
| Rev Fr. Anthony Sagayaraja, Principal, St Joseph's Degree & PG      |
| College addressed the students interacted with them and also        |
| insisted on the Discipline.                                         |
| Mrs. Sree Lakshmi, Addl HOD, Department of Commerce                 |
| welcomed all the students to the new academic year and also         |
| congratulated them on achieving good score in their previous year.  |
| Mrs.Mary Vinaya Sheela DeanAcademics addressed the students         |
| regarding the Non- CGPA courses and its importance.                 |
| Dr Sangeeta HOD English Department, St Joseph's Degree & PG         |
| College. Madam has spoke on the importance of Communication         |
| skills                                                              |
| Mr Pavan Kumar from Edwision Academy spoke about the                |
| opportunities available after graduation viz. CA, CFA, CS, CMA,     |
| CPA.                                                                |
| Mr. Vasant Vikas addressed the students. Regarding internship.      |
| Mrs Rashi Mathur, Program Co-Coordinator has given orientation      |
| to the students on Campus Culture and about PO's,PEO & PSO's        |
| Mr T Krishna Program Co-Coordinatoraddressed on the courses         |
| offered for the III&IV Sem of the B.Com Comp & IT                   |
|                                                                     |