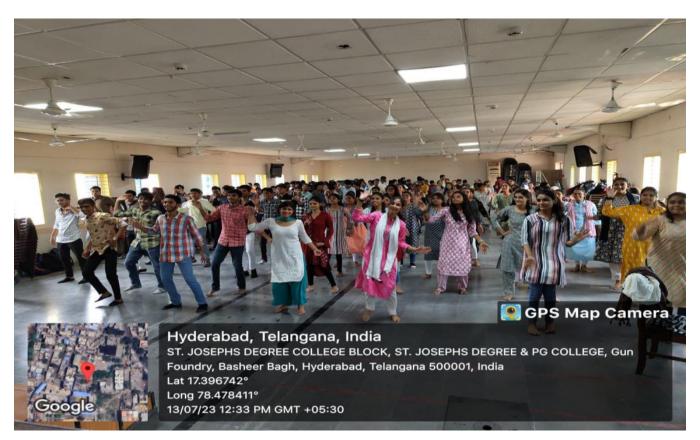

|
| Follow-up plan             | Nil                                                                                                                                                                                                                                                                                                                                                                                                                                                               |

Report prepared by: Mrs.Ritika Waghray

| Name of the Organiser | Mrs.Ritika Waghray  |
|-----------------------|---------------------|
| Designation/Title     | Assistant Professor |

Rev. Fr. Anthony Sagayaraja

Dr.Y.Geethanjali

Principal HOD





#### **PHOTOGRAPHS:**





















**Participants List** 

## St Joseph's Degree and PG College Autonomous, Affiliated to OU, King Koti, Hyderabad ZUMBA ORIENTATION ATTENDENCE- 13-7-2023

| S.NO. | STUDENT NAME          | CLASS | SIGNATURE |
|-------|-----------------------|-------|-----------|
| 1     | Manisha Gramani       | IA    | Marville. |
| 2     | Machi Samani          | IA    | track.    |
| 3     | 1040Max Jaim          | AT    | Tranjal   |
| 4     | Bring Kumagi          | TA    | Damar     |
| 5     | Raw Jaim              |       | Pringer   |
| 6     | Khushi Kachun         | IA    | Revision  |
| 7     | Disha Tain            | IA    | questy.   |
| 8     | Branch Trin           | AI    | Disha     |
| 9     | Sakehi Akbaa          | TA    | Pronchi   |
| 10    | Charles Atton         | TA    | Sak