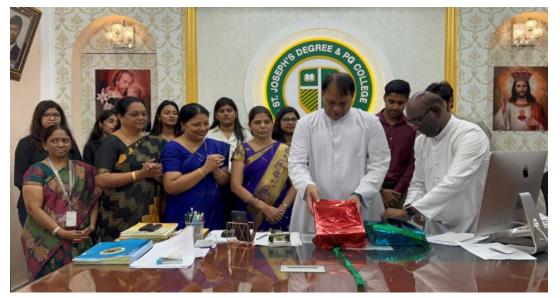

Speaker/Guest/Presenter Details

| Name                  | Rev. Fr Anthony Sagayraja       |
|-----------------------|---------------------------------|
| Title/Position        | Principal                       |
| Organization          | St Joseph's Degree & PG college |
| Title of Presentation | Address by Principal            |

| 1 N CCD 1 1 1 1 1                                                   |
|---------------------------------------------------------------------|
| 1.Non CGPA courses and Value added courses                          |
| 2. The students were instructed regarding Discipline, Punctuality   |
| 3. Functioning of various committees and Clubs in the college       |
| 1.Overseas Higher education – Scholarship                           |
| 2.Entrepreneurship – Opportunities and Guidance                     |
| 3. Internships Guidance                                             |
| 4. Professional Education guidance                                  |
| 5. Communication Skills Development                                 |
| Mrs.Savita Program Coordinator started the programme with a         |
| welcome note followed by Prayer Song.                               |
| The Program Coordinators explained the Programme structure and      |
| the courses in detail.                                              |
| Prof R. Anitha, CoE, addressed the students regarding the           |
| examination & Evaluation pattern and gave clear understanding       |
| promote, pass, detain and revaluation rules etc.                    |
| Dr. ANPP Anantha Lakshmi, Innovation & Incubation Cell (IIC)        |
| Convenor enlightened students regarding the IIC cell activities.    |
| Mrs. Preeti Rathi, has oriented about the newly launched "Maths     |
| Club". She has shared the activities that would be conducted for    |
| the students under this Club and its going to benefit the students. |
| activities were conducted for students to highlight the importance  |
| of focus and promptness.                                            |
| Rev Fr. Anthony Sagayaraja, Principal, St Joseph's Degree & PG      |
| College addressed the students interacted with them and also        |
| insisted on the Discipline.                                         |
| Mrs. Sree Lakshmi, Addl HOD, Department of Commerce                 |
| welcomed all the students to the new academic year and also         |
| congratulated them on achieving good score in their previous year.  |
| Mrs.Mary Vinaya Sheela DeanAcademics addressed the students         |
| regarding the Non- CGPA courses and its importance.                 |
| Dr Sangeeta HOD English Department, St Joseph's Degree & PG         |
| College. Madam has spoke on the importance of Communication         |
| skills                                                              |
| Mr Pavan Kumar from Edwision Academy spoke about the                |
| opportunities available after graduation viz. CA, CFA, CS, CMA,     |
| CPA.                                                                |
| Mr. Vasant Vikas addressed the students. Regarding internship.      |
| Mrs Rashi Mathur, Program Co-Coordinator has given orientation      |
| to the students on Campus Culture and about PO's,PEO & PSO's        |
| Mr T Krishna Program Co-Coordinatoraddressed on the courses         |
| offered for the III&IV Sem of the B.Com Comp & IT                   |
|                                                                     |