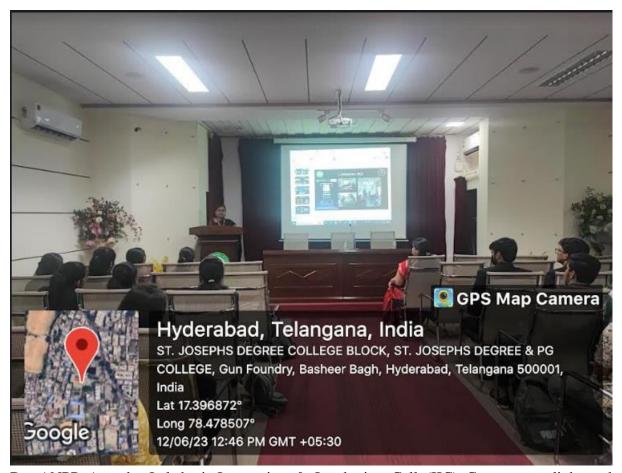

ss given by Mrs. Aarthi Samala. Madam explained the Programme structure and the courses in detail. While orienting the students' programme outcomes, course outcomes were discussed. To create zeal and enthusiasm motivational video is shown to the students.



Prof R. Anitha, CoE, addressed the students regarding the examination pattern. Informed the students not to neglect internal exams as it will enhance their grades. The procedure for revaluation is explained in detail. Asked the students to check the website from time to time regarding all the exam notices. Coming to name correction, students were asked to check the name as it is in the Intermediate memo. if any difference in the spelling, inform the exam branch immediately. Students were instructed not to indulge in any malpractices.



Dr. ANPP Anantha Lakshmi, Innovation & Incubation Cell (IIC) Convenor enlightened students regarding the IIC cell activities. And how the world is changing towards startups and steps taken by Telangana Government encouraging young students through incubation centers. A motivational video is also played which inspired the students to take an active role.



Mrs. Preeti Rathi, has oriented about the newly incepted Club "Maths Club". She has shared the activities that would be conducted for the students under this Club and its going to benefit the students. He also said mathematics is not a nightmare if the concept is understood it becomes your interest.



Mrs. Sree Lakshmi, Addl HOD, Department of Commerce welcomed all the students to the new academic year and also congratulated them on a