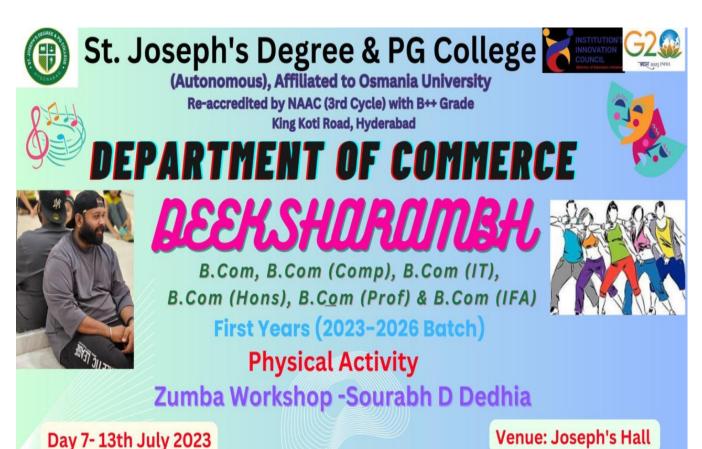

# **DEPARTMENT OF COMMERCE Orientation of B.Com II (Computers/IT)**

#### **General Information**

| Type of Activity      | Orientation                          |
|-----------------------|--------------------------------------|
| Title of the Activity | Orientation for Second Year Students |
| Date/s                | 13 July 2023                         |
| Time                  | 8:45-1:00 pm                         |
| Venue                 | Josephs Hall                         |