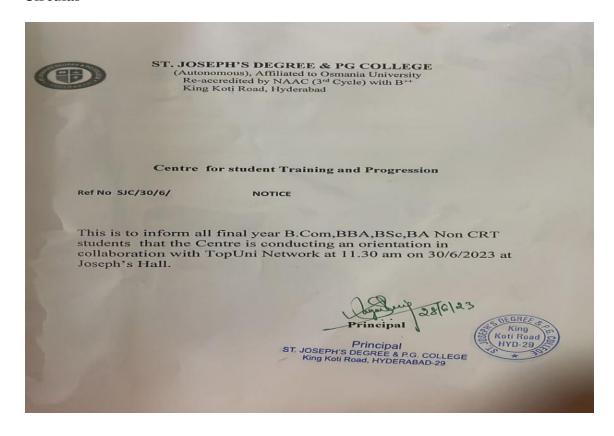

# ST. JOSEPH'S DEGREE & PG COLLEGE

(Autonomous), Affiliated to Osmania University Re-accredited by NAAC (3<sup>rd</sup> Cycle) with B<sup>++</sup> Grade King Koti Road, Hyderabad

#### **General Information**

| Type of Activity      | Orientation                          |
|-----------------------|--------------------------------------|
| Title of the Activity | Orientation for Second Year Students |
| Date/s                | 13 July 2023                         |
| Time                  | 8:45-1:00 pm                         |
| Venue                 | Josephs Hall                         |