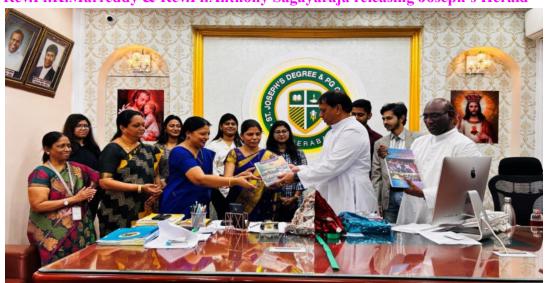

Speaker/Guest/Presenter Details

| Name                  | Rev. Fr Anthony Sagayraja       |
|-----------------------|---------------------------------|
| Title/Position        | Principal                       |
| Organization          | St Joseph's Degree & PG college |
| Title of Presentation | Address by Principal            |

| 1 N CCD 1 1 1 1 1                                                   |
|---------------------------------------------------------------------|
| 1.Non CGPA courses and Value added courses                          |
| 2. The students were instructed regarding Discipline, Punctuality   |
| 3. Functioning of various committees and Clubs in the college       |
| 1.Overseas Higher education – Scholarship                           |
| 2.Entrepreneurship – Opportunities and Guidance                     |
| 3. Internships Guidance                                             |
| 4. Professional Education guidance                                  |
| 5. Communication Skills Development                                 |
| Mrs.Savita Program Coordinator started the programme with a         |
| welcome note followed by Prayer Song.                               |
| The Program Coordinators explained the Programme structure and      |
| the courses in detail.                                              |
| Prof R. Anitha, CoE, addressed the students regarding the           |
| examination & Evaluation pattern and gave clear understanding       |
| promote, pass, detain and revaluation rules etc.                    |
| Dr. ANPP Anantha Lakshmi, Innovation & Incubation Cell (IIC)        |
| Convenor enlightened students regarding the IIC cell activities.    |
| Mrs. Preeti Rathi, has oriented about the newly launched "Maths     |
| Club". She has shared the activities that would be conducted for    |
| the students under this Club and its going to benefit the students. |
| activities were conducted for students to highlight the importance  |
| of focus and promptness.                                            |
| Rev Fr. Anthony Sagayaraja, Principal, St Joseph's Degree & PG      |
| College addressed the students interacted with them and also        |
| insisted on the Discipline.                                         |
| Mrs. Sree Lakshmi, Addl HOD, Department of Commerce                 |
| welcomed all the students to the new academic year and also         |
| congratulated them on achieving good score in their previous year.  |
| Mrs.Mary Vinaya Sheela DeanAcademics addressed the students         |
| regarding the Non- CGPA courses and its importance.                 |
| Dr Sangeeta HOD English Department, St Joseph's Degree & PG         |
| College. Madam has spoke on the importance of Communication         |
| skills                                                              |
| Mr Pavan Kumar from Edwision Academy spoke about the                |
| opportunities available after graduation viz. CA, CFA, CS, CMA,     |
| CPA.                                                                |
| Mr. Vasant Vikas addressed the students. Regarding internship.      |
| Mrs Rashi Mathur, Program Co-Coordinator has given orientation      |
| to the students on Campus Culture and about PO's,PEO & PSO's        |
| Mr T Krishna Program Co-Coordinatoraddressed on the courses         |
| offered for the III&IV Sem of the B.Com Comp & IT                   |
|                                                                     |