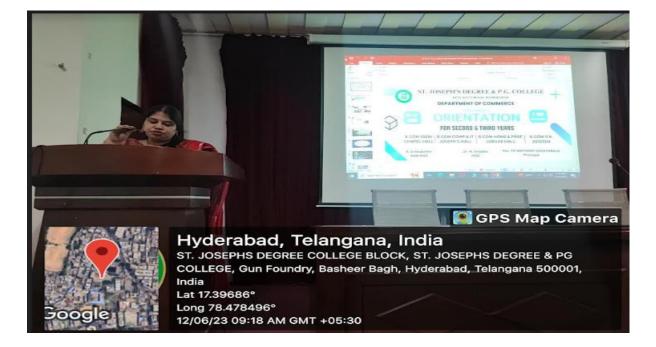

|

Report prepared by:

| Name of the Organiser | M Prashanthi, Mrs CH Padmaja           |
|-----------------------|----------------------------------------|
| Designation/Title     | Asst Professors' & Course Coordinators |
| Signature             |                                        |

#### Principal Additional HOD

#### **Annexure:**

- 1. Speaker Profile
- 2. Photos of the activity (not more than two)
- 3. Attendance list of participants

The orientation programme started with a welcome address given by Mrs. Aarthi Samala. Madam explained the Programme structure and the courses in detail. While orienting the students' programme outcomes, course outcomes were discussed. To create zeal and enthusiasm motivational video is shown to the students.



Prof R. Anitha, CoE, addressed the students regarding the examination pattern. Informed the students not to neglect internal exams as it will enhance their grades. The procedure for revaluation is explained in detail. Asked the students to check the website from time to time regarding all the exam notices. Coming to name correction, students were asked to check the name as it is in the Intermediate memo. if any difference in the spelling, inform the exam branch immediately. Students were instructed not to indulge in any malpractices.



Dr. ANPP Anantha Lakshmi, Innovation & Incubation Cell (IIC) Convenor enlightened students regarding the IIC cell activities. And how the world is changing towards startups and steps taken by Telangana Government encouraging young students through incubat