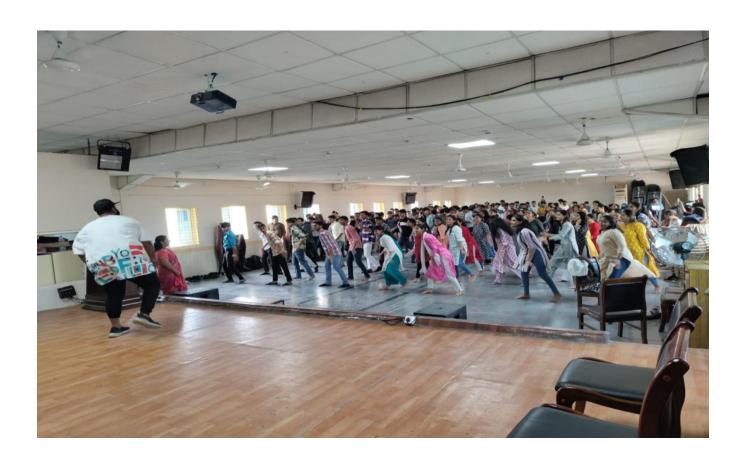

|
| Follow-up plan             | Nil                                                                                                                                                                                                                                                                                                                                                                                                                                                               |

Report prepared by: Mrs.Ritika Waghray

| Name of the Organiser | Mrs.Ritika Waghray  |
|-----------------------|---------------------|
| Designation/Title     | Assistant Professor |

Rev. Fr. Anthony Sagayaraja

Dr.Y.Geethanjali

Principal HOD





#### **PHOTOGRAPHS:**





















**Participants List** 

## St Joseph's Degree and PG College Autonomous, Affiliated to OU, King Koti, Hyderabad ZUMBA ORIENTATION ATTENDENCE- 13-7-2023

| S.NO. | STUDENT NAME          | CLASS | SIGNATURE |
|-------|-----------------------|-------|-----------|
| 1     | Manisha Gramani       | IA    | Marville. |
| 2     | Machi Samani          | IA    | track.    |
| 3     | 1040Max Jaim          | AT    | Tranjal   |
| 4     | Bring Kumagi          | TA    | Damar     |
| 5     | Raw Jaim              |       | Pringer   |
| 6     | Khushi Kachun         | IA    | Revision  |
| 7     | Disha Tain            | IA    | questy.   |
| 8     | Branch Trin           | AI    | Disha     |
| 9     | Sakehi Akbaa          | TA    | Pronchi   |
| 10    | Charles Atton         | TA    | S