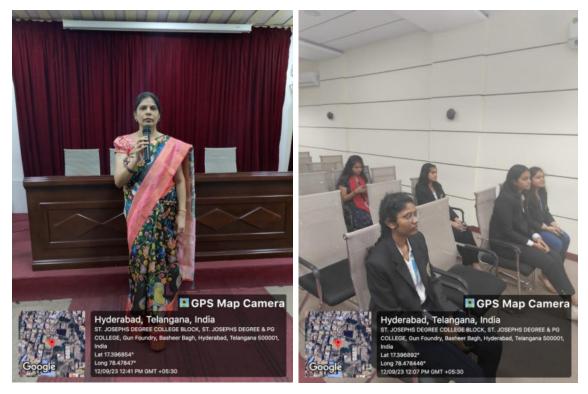

| 1 N CCD 1 1 1 1 1                                                   |
|---------------------------------------------------------------------|
| 1.Non CGPA courses and Value added courses                          |
| 2. The students were instructed regarding Discipline, Punctuality   |
| 3. Functioning of various committees and Clubs in the college       |
| 1.Overseas Higher education – Scholarship                           |
| 2.Entrepreneurship – Opportunities and Guidance                     |
| 3. Internships Guidance                                             |
| 4. Professional Education guidance                                  |
| 5. Communication Skills Development                                 |
| Mrs.Savita Program Coordinator started the programme with a         |
| welcome note followed by Prayer Song.                               |
| The Program Coordinators explained the Programme structure and      |
| the courses in detail.                                              |
| Prof R. Anitha, CoE, addressed the students regarding the           |
| examination & Evaluation pattern and gave clear understanding       |
| promote, pass, detain and revaluation rules etc.                    |
| Dr. ANPP Anantha Lakshmi, Innovation & Incubation Cell (IIC)        |
| Convenor enlightened students regarding the IIC cell activities.    |
| Mrs. Preeti Rathi, has oriented about the newly launched "Maths     |
| Club". She has shared the activities that would be conducted for    |
| the students under this Club and its going to benefit the students. |
| activities were conducted for students to highlight the importance  |
| of focus and promptness.                                            |
| Rev Fr. Anthony Sagayaraja, Principal, St Joseph's Degree & PG      |
| College addressed the students interacted with them and also        |
| insisted on the Discipline.                                         |
| Mrs. Sree Lakshmi, Addl HOD, Department of Commerce                 |
| welcomed all the students to the new academic year and also         |
| congratulated them on achieving good score in their previous year.  |
| Mrs.Mary Vinaya Sheela DeanAcademics addressed the students         |
| regarding the Non- CGPA courses and its importance.                 |
| Dr Sangeeta HOD English Department, St Joseph's Degree & PG         |
| College. Madam has spoke on the importance of Communication         |
| skills                                                              |
| Mr Pavan Kumar from Edwision Academy spoke about the                |
| opportunities available after graduation viz. CA, CFA, CS, CMA,     |
| CPA.                                                                |
| Mr. Vasant Vikas addressed the students. Regarding internship.      |
| Mrs Rashi Mathur, Program Co-Coordinator has given orientation      |
| to the students on Campus Culture and about PO's,PEO & PSO's        |
| Mr T Krishna Program Co-Coordinatoraddressed on the courses         |
| offered for the III&IV Sem of the B.Com Comp & IT                   |
|                                                                     |