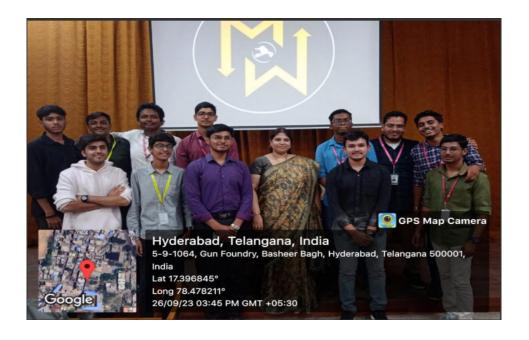

ear)             |
| Ansh Bafna            | 121421402065 | BCOM Comp (3rd year)             |
| 3 <sup>rd</sup> Prize |              |                                  |
| Riyan Vadsariya       | 121423405041 | BCOM IT (1st Year)               |
| Muzkkir               | 121423405051 | BCOM IT (1st Year)               |
| Hitesh                | 121423505017 | BCOM IT (1st Year)               |
| Devansh               | 121423405008 | BCOM IT (1st Year)               |

Report prepared by:

| Name of the Organiser | Aarati Samala |
|-----------------------|---------------|
| Designation/Title     | Convenor      |
| Signature             |               |

Rev. Fr. Anthony Sagayaraja

Dr.Y.Geethanjali

**Principal** 

**Incharge HOD** 

### **Annexure:**

### 1. Photos of the activity





### 2. Attendance list of participants

# St.Joseph's Degree & PG College

Department Of Commerce

Marketing Wizard organised Market Maze on 26th September 2023

| S.N  | Name of Participa  | nt 1 Name of Participant | Name of Participant  | Name           | Convenor : Mrs | Aarati Sama  | 1-             |                |                |           |
|------|--------------------|--------------------------|----------------------|----------------|----------------|--------------|----------------|----------------|----------------|-----------|
|      | 1 Zeeshan Ahmed    | Syed Ibrahim             | Nabiha Fathima       |                | Roll no. 1     |              |                | 0              | 17 4 7 7 75    |           |
|      | 2 Mubeen Ahmed     | Mohammed Abrar           | Moh