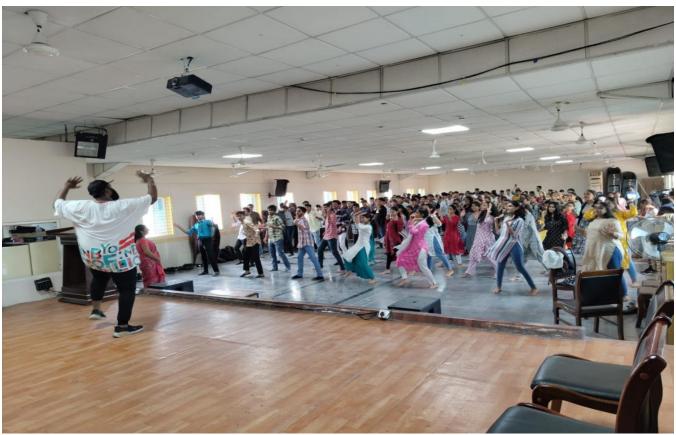

|
| Follow-up plan             | Nil                                                                                                                                                                                                                                                                                                                                                                                                                                                               |

Report prepared by: Mrs.Ritika Waghray

| Name of the Organiser | Mrs.Ritika Waghray  |
|-----------------------|---------------------|
| Designation/Title     | Assistant Professor |

Rev. Fr. Anthony Sagayaraja

Dr.Y.Geethanjali

Principal HOD





#### **PHOTOGRAPHS:**





















**Participants List** 

## St Joseph's Degree and PG College Autonomous, Affiliated to OU, King Koti, Hyderabad ZUMBA ORIENTATION ATTENDENCE- 13-7-2023

| S.NO. | STUDENT NAME          | CLASS | SIGNATURE |
|-------|-----------------------|-------|-----------|
| 1     | Manisha Gramani       | IA    | Marville. |
| 2     | Machi Samani          | IA    | track.    |
| 3     | 1040Max Jaim          | AT    | Tranjal   |
| 4     | Bring Kumagi          | TA    | Damar     |
| 5     | Raw Jaim              |       | Pringer   |
| 6     | Khushi Kachun         | IA    | Revision  |
| 7     | Disha Tain            | IA    | questy.   |
| 8     | Branch Trin           | AI    | Disha     |
| 9     | Sakehi Akbaa          | TA    | Pronchi   |
| 10    | Charles Atton         | TA    | Sakfl