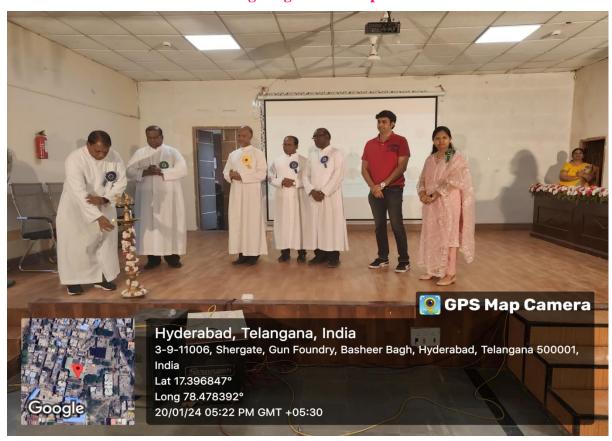

The luminous occasion commenced with a prayer song, harmoniously orchestrated by the celestial voices of the College Choir "Anna Domini" resonating through the hallowed hall and uplifting spirits to celestial heights. The ambiance of nostalgia was further enlivened by an enchanting dance performance, choreographed and executed with finesse by the gifted undergraduate students. Their graceful movements painted a portrait of elegance and artistry, captivating the audience and imbuing the evening with an aura of exuberance and joy. Mrs. Susanna Joan, an Alumna from B.Com Professionals 2012-2015 batch and MC for the event, gracefully invited the esteemed dignitaries on to the dais who were welcomed with a flower bouquet by Principal followed by the ceremonial lighting of the lamp.

**Welcome Dance** 

**Welcoming Chief Guest** 

**Welcoming Guest of Honour** 

**Welcoming Guest of Honour** 

**Welcoming Guest of Honour** 

**Welcoming Guest of Honour** 

**Lighting of the Lamp** 

**Lighting of the Lamp** 