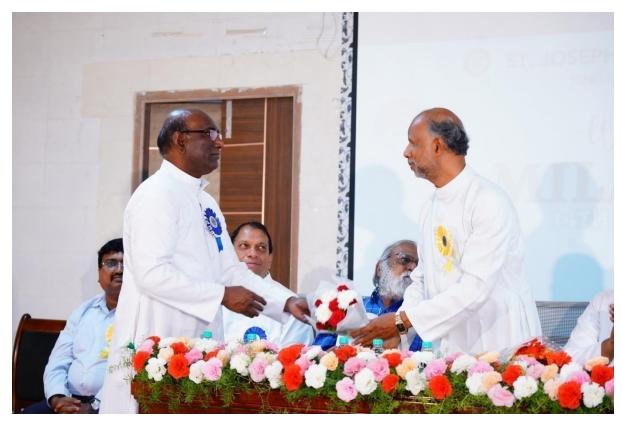

Faculty attending MILAN 2024

Faculty & Alumni attending MILAN 2024

Alumni interacting with Faculty

**Alumni interacting with Faculty** 

Felicitation of Rev.Fr.Dr.V.K.Swamy, Chief Guest

Felicitation of Rev.Fr.M.Keneddy, Guest of Honour

Felicitation of Mr.Ravi Kabra, Guest of Honour

Felicitation of Ms.Diana Anthony, Guest of Honour

**Vote of Thanks by Gratus Rahul** 

**National Anthem** 

**National Anthem** 

Alumni interacting with Rev.Fr.Dr.V.K.Swamy