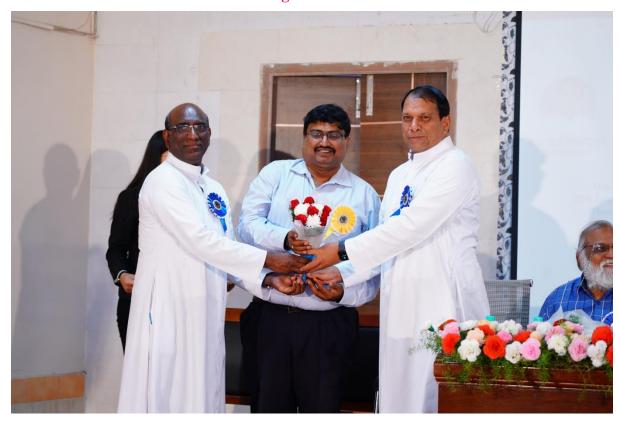

Faculty attending MILAN 2024

Faculty & Alumni attending MILAN 2024

Alumni interacting with Faculty

**Alumni interacting with Faculty** 

Felicitation of Rev.Fr.Dr.V.K.Swamy, Chief Guest

Felicitation of Rev.Fr.M.Keneddy, Guest of Honour

Felicitation of Mr.Ravi Kabra, Guest of Honour

Felicitation of Ms.Diana Anthony, Guest of Honour

**Vote of Thanks by Gratus Rahul** 

**National Anthem** 

**National Anthem** 

Alumni interacting with Rev.Fr.Dr.V.K.Swamy