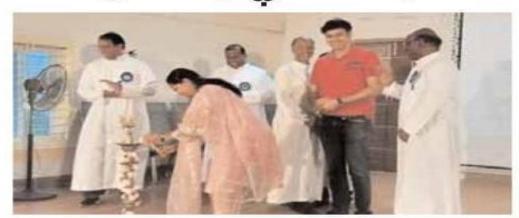

The luminous occasion commenced with a prayer song, harmoniously orchestrated by the celestial voices of the College Choir "Anna Domini" resonating through the hallowed hall and uplifting spirits to celestial heights. The ambiance of nostalgia was further enlivened by an enchanting dance performance, choreographed and executed with finesse by the gifted undergraduate students. Their graceful movements painted a portrait of elegance and artistry, captivating the audience and imbuing the evening with an aura of exuberance and joy. Mrs. Susanna Joan, an Alumna from B.Com Professionals 2012-2015 batch and MC for the event, gracefully invited the esteemed dignitaries on to the dais who were welcomed with a flower bouquet by Principal followed by the ceremonial lighting of the lamp.

**Welcome Dance** 

**Welcoming Chief Guest** 

**Welcoming Guest of Honour** 

**Welcoming Guest of Honour** 

**Welcoming Guest of Honour** 

**Welcoming Guest of Honour** 

**Lighting of the Lamp** 

**Lighting of the Lamp** 