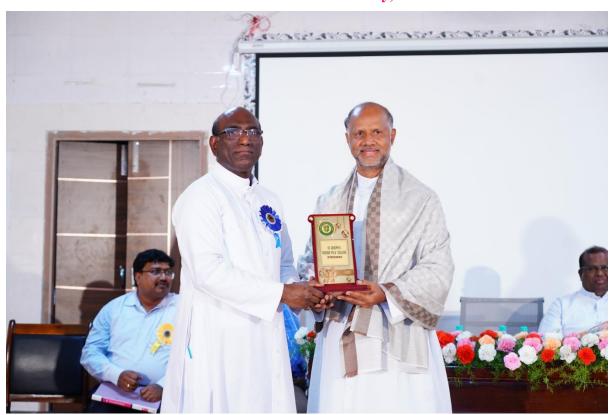

Faculty attending MILAN 2024

Faculty & Alumni attending MILAN 2024

Alumni interacting with Faculty

**Alumni interacting with Faculty** 

Felicitation of Rev.Fr.Dr.V.K.Swamy, Chief Guest

Felicitation of Rev.Fr.M.Keneddy, Guest of Honour

Felicitation of Mr.Ravi Kabra, Guest of Honour

Felicitation of Ms.Diana Anthony, Guest of Honour

**Vote of Thanks by Gratus Rahul** 

**National Anthem** 

**National Anthem** 

Alumni interacting with Rev.Fr.Dr.V.K.Swamy