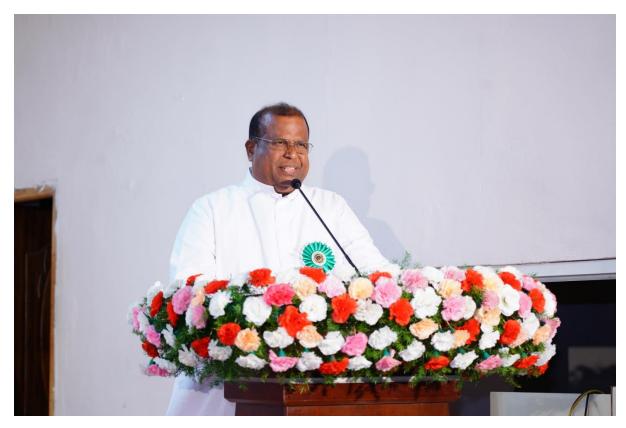

Mrs. Susanna Joan introduced the Chief Guest Rev. Fr. Dr. V.K. Swamy to the gathering. Rev. Fr. Dr. V.K. Swamy is the Dean, Rector & Parish Priest of St. Anthony's Church, Secunderabad and General Secretary of Telugu Catholic Bishops Conference Commission for Education in Telangana & Andhra Pradesh. As the founder principal of St. Joseph's Degree & PG College, he shared heartfelt anecdotes of his 30 year journey with the institution. He mentioned that the vision of the College "to provide a distinct environment of excellence in education with humane values and social commitment" is the need of the hour. The College needs updated skill oriented curriculum and industry experts must be involved in updating the curriculum. He reminisced about the strong bond he shared with the students and the profound experiences that shaped his tenure.

**Dignitaries on the Dais** 

Welcome address by Rev.Fr.Anthony Sagayaraja, Principal

Address by Rev.Fr.Dr.V.K.Swamy, Chief Guest

Address by Mr.Ravi Kabra, Guest of Honour

Address by Ms.Diana Anthony, Guest of Honour