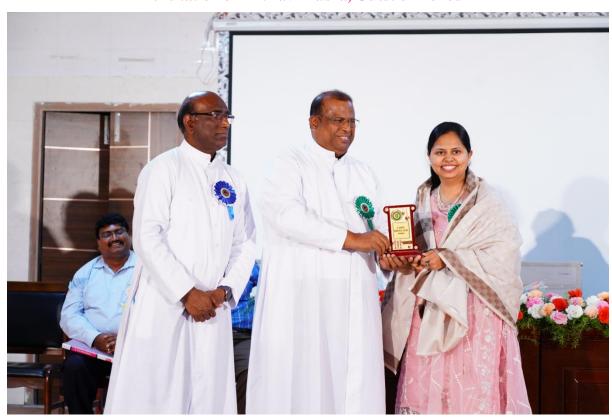

Faculty attending MILAN 2024

Faculty & Alumni attending MILAN 2024

Alumni interacting with Faculty

**Alumni interacting with Faculty** 

Felicitation of Rev.Fr.Dr.V.K.Swamy, Chief Guest

Felicitation of Rev.Fr.M.Keneddy, Guest of Honour

Felicitation of Mr.Ravi Kabra, Guest of Honour

Felicitation of Ms.Diana Anthony, Guest of Honour

**Vote of Thanks by Gratus Rahul** 

**National Anthem** 

**National Anthem** 

Alumni interacting with Rev.Fr.Dr.V.K.Swamy