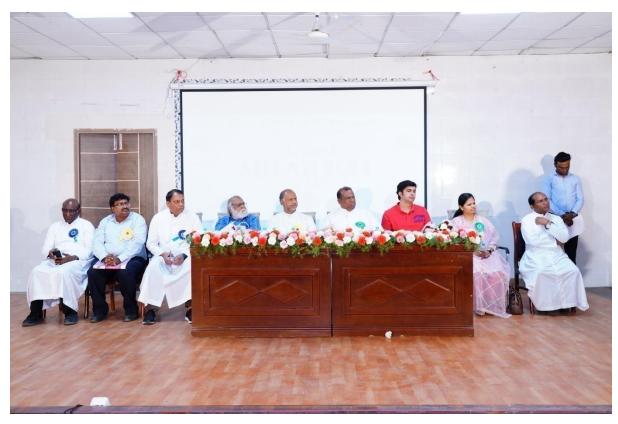

The 14th Annual Alumni Meet "MILAN 2024" unfurled as a spectacle of grandeur and reminiscence on the illustrious 20th January 2024 at the resplendent Joseph's Hall, within the venerable confines of St. Joseph's Degree & PG College. The dignitaries were Rev. Fr. Dr. V.K. Swamy, Chief Guest; Rev.Fr. M.Keneddy, Guest of Honour; Ms.Diana Anthony, Guest of Honour; Mr.Ravi Kabra, Guest of Honour; Dr.A.Patrick, Guest of Honour; Mr. Joseph George, President of JOSA; Mr. Gratus Rahul, President of JOPA; Rev Fr. K. Marreddy, Correspondent; Rev. Fr. Anthony Sagayaraja, Principal; Rev. Fr. T. Prabhudas, Dean and Prof. P.L. Vishweshwar Rao.

**Dignitaries on the Dais** 

Welcome address by Rev.Fr.Anthony Sagayaraja, Principal

Address by Rev.Fr.Dr.V.K.Swamy, Chief Guest

Address by Mr.Ravi Kabra, Guest of Honour

Address by Ms.Diana Anthony, Guest of Honour