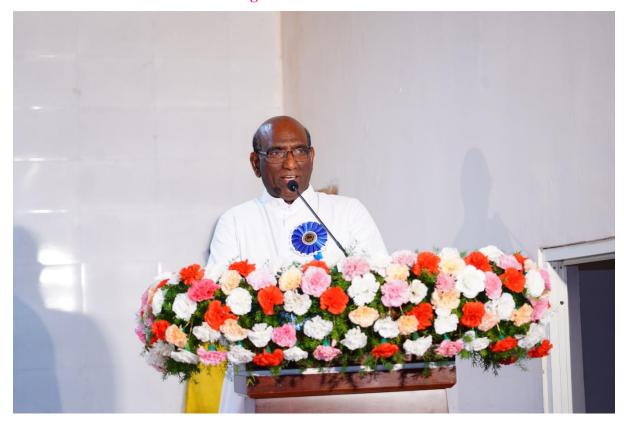

Rev. Fr. Anthony Sagayaraja, Principal in his welcome address, expressed gratitude to the Alumni for gracing the occasion and commended their contribution to the society. He praised them for their dedication, setting an inspiring example for the future generation. He stated that the Alumni meet is a testament of their enduring Legacy at St Joseph's Degree & PG College and a springboard of collaboration, mentorship and mutual growth. It is the celebration of achievement, reaffirmation of their shared bonds and a platform for new connections and collaborations in the days to come. It is not just about Nostalgia, it is about building bridge between the past and the present, between wisdom and experience. He assured that the College continues to provide students with quality education nurturing environment and life-changing experiences.

**Dignitaries on the Dais** 

Welcome address by Rev.Fr.Anthony Sagayaraja, Principal

Address by Rev.Fr.Dr.V.K.Swamy, Chief Guest

Address by Mr.Ravi Kabra, Guest of Honour

Address by Ms.Diana Anthony, Guest of Honour