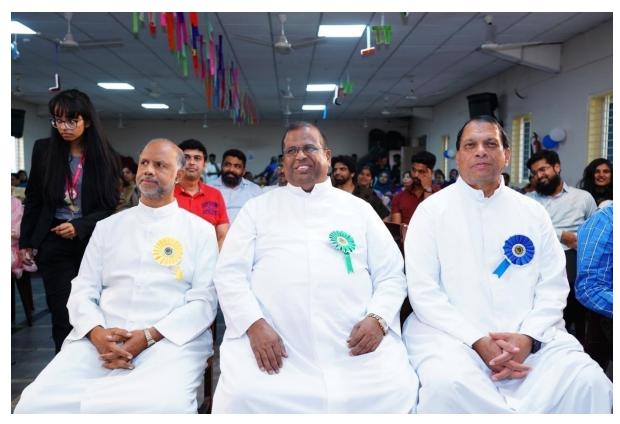

**Dignitaries at MILAN 2024** 

Mrs.Susanna Joan, MC of MILAN 2024

Prayer Song by College Choir "Anna Domini"

Prayer Song by College Choir "Anna Domini"

Prayer Song by College Choir "Anna Domini"

**Welcome Dance** 