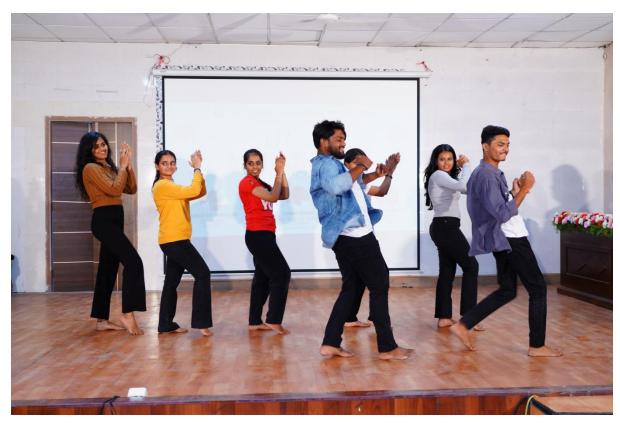

The luminous occasion commenced with a prayer song, harmoniously orchestrated by the celestial voices of the College Choir "Anna Domini" resonating through the hallowed hall and uplifting spirits to celestial heights. The ambiance of nostalgia was further enlivened by an enchanting dance performance, choreographed and executed with finesse by the gifted undergraduate students. Their graceful movements painted a portrait of elegance and artistry, captivating the audience and imbuing the evening with an aura of exuberance and joy. Mrs. Susanna Joan, an Alumna from B.Com Professionals 2012-2015 batch and MC for the event, gracefully invited the esteemed dignitaries on to the dais who were welcomed with a flower bouquet by Principal followed by the ceremonial lighting of the lamp.

**Dignitaries at MILAN 2024** 

Mrs.Susanna Joan, MC of MILAN 2024

Prayer Song by College Choir "Anna Domini"

Prayer Song by College Choir "Anna Domini"

Prayer Song by College Choir "Anna Domini"

**Welcome Dance** 

**Welcome Dance** 

**Welcoming Chief Guest** 

**Welcoming Guest of Honour** 

**Welcoming Guest of Honour** 

**Welcoming Guest of Honour** 

**Welcoming Guest of Honour** 

**Lighting of the Lamp** 

**Lighting of the Lamp** 