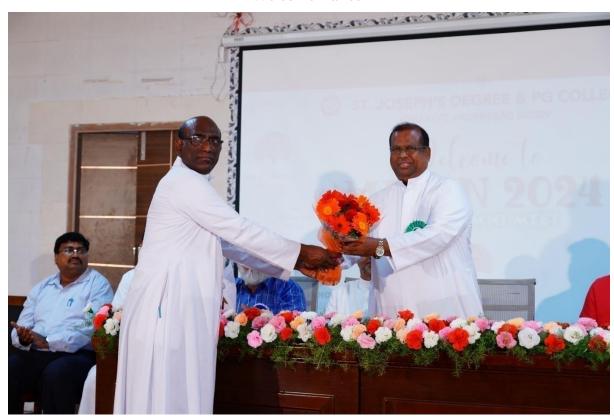

The luminous occasion commenced with a prayer song, harmoniously orchestrated by the celestial voices of the College Choir "Anna Domini" resonating through the hallowed hall and uplifting spirits to celestial heights. The ambiance of nostalgia was further enlivened by an enchanting dance performance, choreographed and executed with finesse by the gifted undergraduate students. Their graceful movements painted a portrait of elegance and artistry, captivating the audience and imbuing the evening with an aura of exuberance and joy. Mrs. Susanna Joan, an Alumna from B.Com Professionals 2012-2015 batch and MC for the event, gracefully invited the esteemed dignitaries on to the dais who were welcomed with a flower bouquet by Principal followed by the ceremonial lighting of the lamp.

Rev. Fr. Anthony Sagayaraja, Principal in his welcome address, expressed gratitude to the Alumni for gracing the occasion and commended their contribution to the society. He praised them for their dedication, setting an inspiring example for the future generation. He stated that the Alumni meet is a testament of their enduring Legacy at St Joseph's Degree & PG College and a springboard of collaboration, mentorship and mutual growth. It is the celebration of achievement, reaffirmation of their shared bonds and a platform for new connections and collaborations in the days to come. It is not just about Nostalgia, it is about building bridge between the past and the present, between wisdom and experience. He assured that the College continues to provide students with quality education nurturing environment and life-changing experiences.

**Dignitaries on the Dais** 

Welcome address by Rev.Fr.Anthony Sagayaraja, Principal

Address by Rev.Fr.Dr.V.K.Swamy, Chief Guest

Address by Mr.Ravi Kabra, Guest of Honour

Address by Ms.Diana Anthony, Guest of Honour