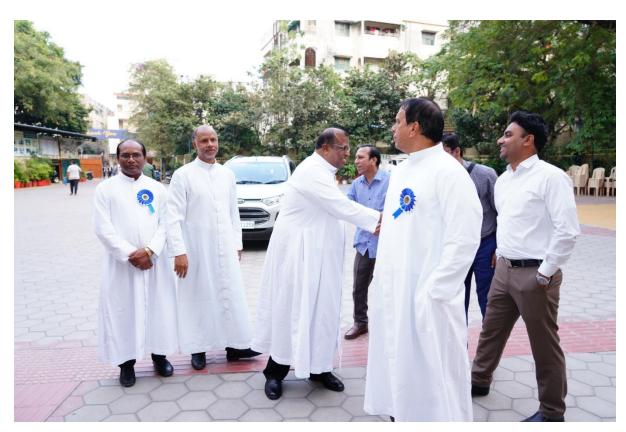

The 14th Annual Alumni Meet "MILAN 2024" unfurled as a spectacle of grandeur and reminiscence on the illustrious 20th January 2024 at the resplendent Joseph's Hall, within the venerable confines of St. Joseph's Degree & PG College. The dignitaries were Rev. Fr. Dr. V.K. Swamy, Chief Guest; Rev.Fr. M.Keneddy, Guest of Honour; Ms.Diana Anthony, Guest of Honour; Mr.Ravi Kabra, Guest of Honour; Dr.A.Patrick, Guest of Honour; Mr. Joseph George, President of JOSA; Mr. Gratus Rahul, President of JOPA; Rev Fr. K. Marreddy, Correspondent; Rev. Fr. Anthony Sagayaraja, Principal; Rev. Fr. T. Prabhudas, Dean and Prof. P.L. Vishweshwar Rao.

**Welcome Dance** 

**Welcoming Chief Guest** 

**Welcoming Guest of Honour** 

**Welcoming Guest of Honour** 

**Welcoming Guest of Honour** 

**Welcoming Guest of Honour** 

**Lighting of the Lamp** 

**Lighting of the Lamp** 