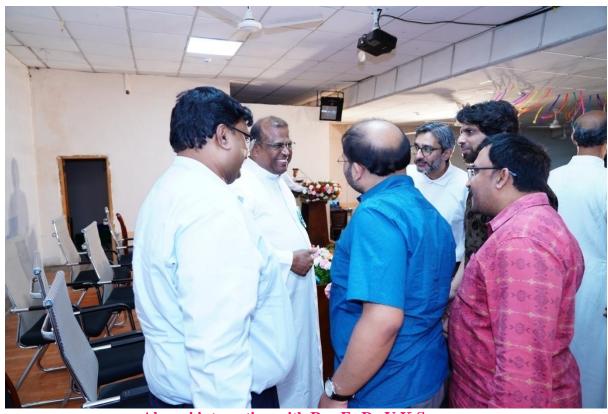

Faculty attending MILAN 2024

Faculty & Alumni attending MILAN 2024

Alumni interacting with Faculty

**Alumni interacting with Faculty** 

Felicitation of Rev.Fr.Dr.V.K.Swamy, Chief Guest

Felicitation of Rev.Fr.M.Keneddy, Guest of Honour

Alumni interacting with Rev.Fr.Anthony Sagayaraja

Alumni with Rev.Fr.Dr.V.K.Swamy & Mrs.Mary Vinaya Sheela, Dean Academics

**Alumni with Dignitaries** 

**Alumni with Faculty** 

|       |                              | St. Joseph's Degree & PG College                 |                                 |
|-------|------------------------------|--------------------------------------------------|---------------------------------|
|       |                              | (Autonomous), Affiliated to Osmania University   |                                 |
|       | I                            | Re-accredited by NAAC (3rd Cycle) with B++ Grade |                                 |
|       |                              | King Koti Road, Hyderabad                        |                                 |
|       |                              | 14TH ALUMNI MEET                                 |                                 |
|       |                              | MILAN - 2024, 20TH JANUARY                       |                                 |
| S. No | Name                         | Year of Study in College (Ex:- 2005-07,2002-05)  | Programme(Eg:- B.com(Computers) |
| 1     | Shubhangi Mishra             | 2017-2019                                        | MA (MCJ)                        |
| 2     | A.Prabhu Kumar               | 2014-2017                                        | B.Sc(MSCs)                      |
| 3     | Ravi Raja P                  | 2013-16                                          | B.Sc MPCs                       |
| 4     | Shubham jain                 | 2020                                             | B.com general                   |
| 5     | SALAHUDDIN AHMED             | 2017-2020                                        | B. Com Computers                |
| 6     | C Rekha Yadav                | 2015-2018                                        | B.Com Professionals             |
| 7     | Vivek chalothuparavettukuzhi | 2012-15                                          | Bsc(Mscs)                       |
| 8     | Venkatapuram Mounika         | 2012-15                                          | Bsc(Mscs)                       |
| 9     | Temburni Sai Harshith        | 2015-2018                                        | B.com(Computers)                |
| 10    | M Sagar kumar                | 2015                                             | Bcom computer                   |
| 11    | Mirza Hamid Ali Baig         | 2015-2018                                        | B.com (Professionals)           |
| 12    | KD Sagar                     | 2014-11, 2016-04                                 | MBA                             |
| 13    | Abhishek Francis             | 2007 to 2010                                     | B.con reg                       |
| 14    | Pasala sagarkumar            | 2011-13                                          | MBA                             |
| 15    | Dussa Ajay                   | 2009-12                                          | BSC (electronics)               |
| 16    | Sameer khan                  | 2016-05,2019-05                                  | B.com computers                 |
| 17    | Mohammed Akbar               | 2018                                             | BA (MCJ)                        |
| 18    | Sadaf Unnisa Ansari          | 2018-2021                                        | B.com(Generals)                 |
| 19    | Abdul Waiid                  | 2015-2018                                        | ВВА                             |