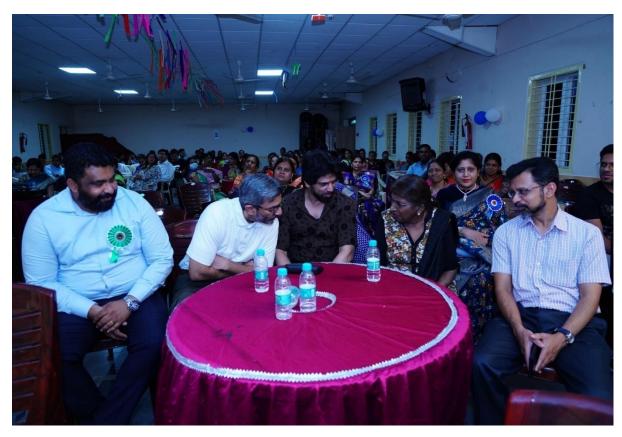

**Dignitaries on the Dais** 

Welcome address by Rev.Fr.Anthony Sagayaraja, Principal

Address by Rev.Fr.Dr.V.K.Swamy, Chief Guest

Address by Mr.Ravi Kabra, Guest of Honour

Address by Ms.Diana Anthony, Guest of Honour

Mr.Dilip Malla introducing President of JOSA & JOPA

Address by Mr.Joseph George, President of JOSA

Address by Mr.Gratus Rahul, President of JOPA

Address by Dr.A.Patrick, Guest of Honour

Mr.Nand Kishore Ahir presenting minutes of 13th Alumni Meet