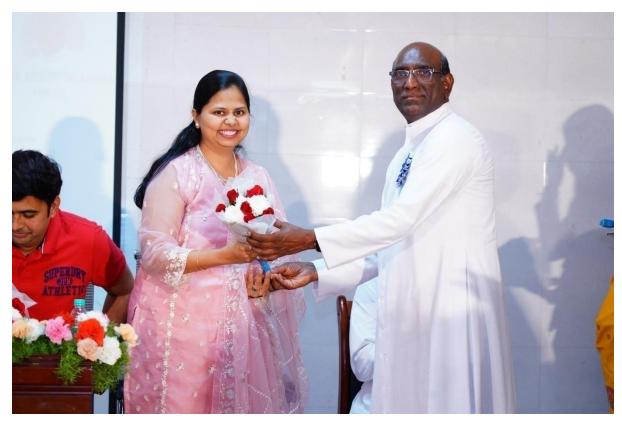

The luminous occasion commenced with a prayer song, harmoniously orchestrated by the celestial voices of the College Choir "Anna Domini" resonating through the hallowed hall and uplifting spirits to celestial heights. The ambiance of nostalgia was further enlivened by an enchanting dance performance, choreographed and executed with finesse by the gifted undergraduate students. Their graceful movements painted a portrait of elegance and artistry, captivating the audience and imbuing the evening with an aura of exuberance and joy. Mrs. Susanna Joan, an Alumna from B.Com Professionals 2012-2015 batch and MC for the event, gracefully invited the esteemed dignitaries on to the dais who were welcomed with a flower bouquet by Principal followed by the ceremonial lighting of the lamp.

Mrs. Susanna Joan introduced the Guest of Honour Ms.Diana Anthony to the audience. Ms.Diana was an Alumna from B.Com 2002-2005 batch and currently working as Product Strategy Manager at Deloitte Tax. Thanking the College for the invitation, she reflected on how the faculty played a pivotal role in encouraging her towards the goals. In line with the adage "Mata, Pita, Guru, Daivam," she emphasized on the paramount importance of the teacher. She motivated the audience to persevere and never give up on their endeavours, urging them to strive relentlessly for success.

Felicitation of Mr.Ravi Kabra, Guest of Honour

Felicitation of Ms.Diana Anthony, Guest of Honour

**Vote of Thanks by Gratus Rahul** 

**National Anthem** 

**National Anthem** 

Alumni interacting with Rev.Fr.Dr.V.K.Swamy