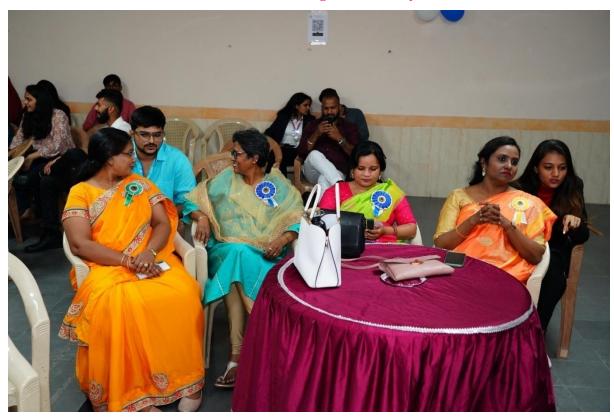

Ms.Bhavana Khanna presenting Expectations from Alumni

Alumni attending MILAN 2024

**Alumni attending MILAN 2024** 

Alumni attending MILAN 2024

**Alumni attending MILAN 2024** 

**Faculty attending MILAN 2024** 

Faculty attending MILAN 2024

Faculty & Alumni attending MILAN 2024

Alumni interacting with Faculty

**Alumni interacting with Faculty** 

Felicitation of Rev.Fr.Dr.V.K.Swamy, Chief Guest

Felicitation of Rev.Fr.M.Keneddy, Guest of Honour