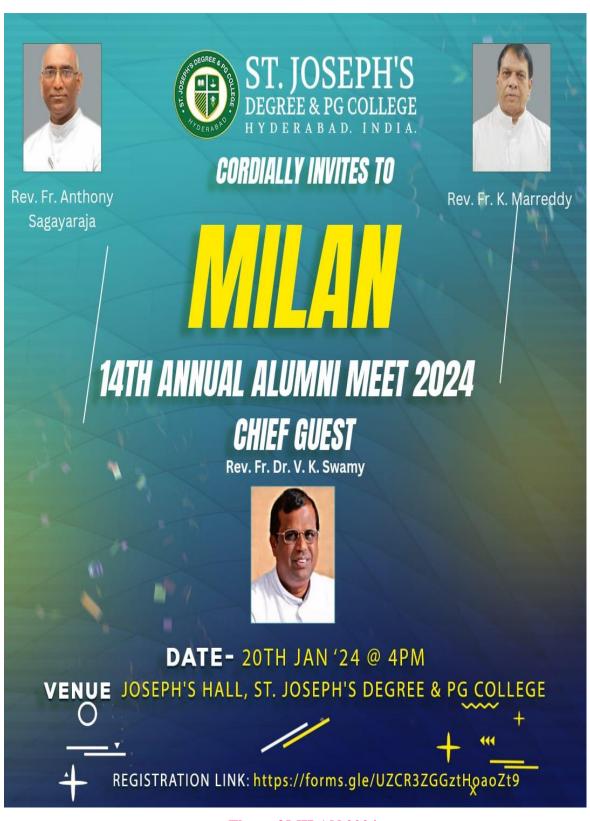

Flyer of MILAN 2024

# Invitation

#### ST.JOSEPH'S DEGREE & PG COLLEGE

KING KOTI, HYDERABAD 500029.

The Management, Staff & Students Solicit your gracious presence at

# MILAN 2024

# 14TH ALUMNI MEET

Date 20th Jan 2024 @4pm.

Venue Joseph Hall

# **Chief Guest**

REV. FR. DR. V. K. SWAMY

**Founder Principal** 

St. Joseph's Degree & PG College

# **Guest of Honour**

Ravi Kabra

# **Guest of Honour**

Diana Anthony

# Correspondent

REV. FR. K. MARREDDY

# Principal

REV. FR. ANTHONY SAGAYARAJA

**Invitation of MILAN 2024** 