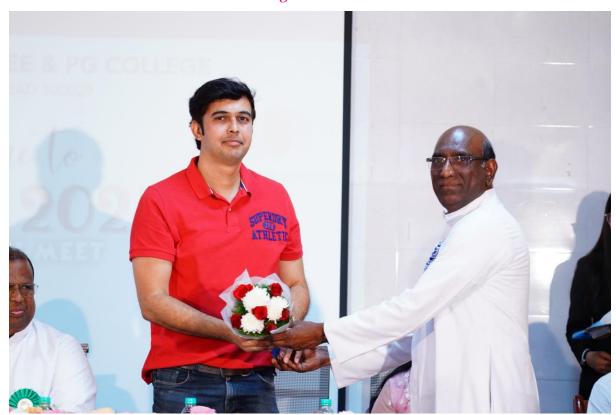

The luminous occasion commenced with a prayer song, harmoniously orchestrated by the celestial voices of the College Choir "Anna Domini" resonating through the hallowed hall and uplifting spirits to celestial heights. The ambiance of nostalgia was further enlivened by an enchanting dance performance, choreographed and executed with finesse by the gifted undergraduate students. Their graceful movements painted a portrait of elegance and artistry, captivating the audience and imbuing the evening with an aura of exuberance and joy. Mrs. Susanna Joan, an Alumna from B.Com Professionals 2012-2015 batch and MC for the event, gracefully invited the esteemed dignitaries on to the dais who were welcomed with a flower bouquet by Principal followed by the ceremonial lighting of the lamp.

Mrs. Susanna Joan introduced the Guest of Honour Mr.Ravi Kabra to the audience. Mr.Ravi Kabra is the Co-Founder & CEO of Skippi Icepops. He was an Alumnus from B.Com 1999-2002 batch. He was a model during college days which got him to walk the ramp across 100+ shows and eventually won the Grasim Mr. India best dressed model in 2003. He also acted in Telugu movies. He worked in Australia for 7 years and returned to India to begin his start-up career. Mr. Ravi expressing gratitude for the invitation, shared his transformative journey as a student, acknowledging the founder principal, faculty and friends for their guidance and support. He highlighted the college's quality education, urging the audience to foster innovation and passion, encouraging them to embark on entrepreneurial journey and pursue their dreams.

Felicitation of Mr.Ravi Kabra, Guest of Honour

Felicitation of Ms.Diana Anthony, Guest of Honour

**Vote of Thanks by Gratus Rahul** 

**National Anthem** 

**National Anthem** 

Alumni interacting with Rev.Fr.Dr.V.K.Swamy