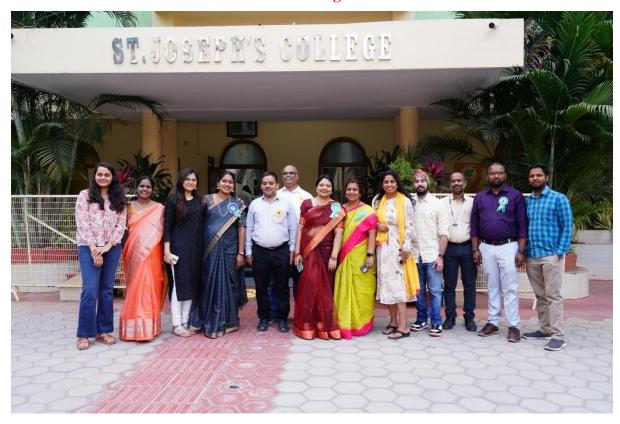

The 14th Annual Alumni Meet "MILAN 2024" unfurled as a spectacle of grandeur and reminiscence on the illustrious 20th January 2024 at the resplendent Joseph's Hall, within the venerable confines of St. Joseph's Degree & PG College. The dignitaries were Rev. Fr. Dr. V.K. Swamy, Chief Guest; Rev.Fr. M.Keneddy, Guest of Honour; Ms.Diana Anthony, Guest of Honour; Mr.Ravi Kabra, Guest of Honour; Dr.A.Patrick, Guest of Honour; Mr. Joseph George, President of JOSA; Mr. Gratus Rahul, President of JOPA; Rev Fr. K. Marreddy, Correspondent; Rev. Fr. Anthony Sagayaraja, Principal; Rev. Fr. T. Prabhudas, Dean and Prof. P.L. Vishweshwar Rao.

The luminous occasion commenced with a prayer song, harmoniously orchestrated by the celestial voices of the College Choir "Anna Domini" resonating through the hallowed hall and uplifting spirits to celestial heights. The ambiance of nostalgia was further enlivened by an enchanting dance performance, choreographed and executed with finesse by the gifted undergraduate students. Their graceful movements painted a portrait of elegance and artistry, captivating the audience and imbuing the evening with an aura of exuberance and joy. Mrs. Susanna Joan, an Alumna from B.Com Professionals 2012-2015 batch and MC for the event, gracefully invited the esteemed dignitaries on to the dais who were welcomed with a flower bouquet by Principal followed by the ceremonial lighting of the lamp.

**Dignitaries on the Dais** 

Welcome address by Rev.Fr.Anthony Sagayaraja, Principal

Address by Rev.Fr.Dr.V.K.Swamy, Chief Guest

Address by Mr.Ravi Kabra, Guest of Honour

Address by Ms.Diana Anthony, Guest of Honour