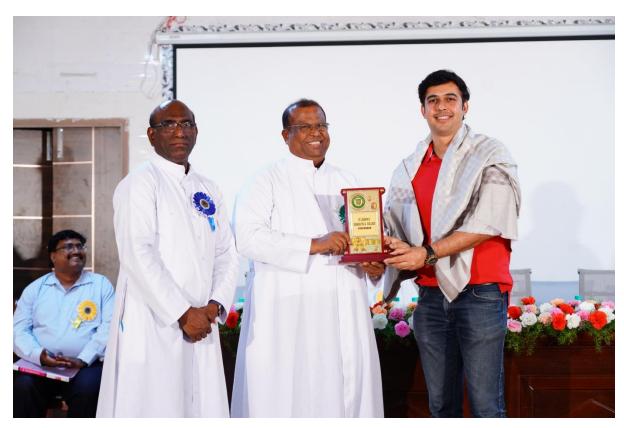

**Dignitaries on the Dais** 

Welcome address by Rev.Fr.Anthony Sagayaraja, Principal

Address by Rev.Fr.Dr.V.K.Swamy, Chief Guest

Address by Mr.Ravi Kabra, Guest of Honour

Address by Ms.Diana Anthony, Guest of Honour

Mr.Dilip Malla introducing President of JOSA & JOPA

Address by Mr.Joseph George, President of JOSA

Address by Mr.Gratus Rahul, President of JOPA

Address by Dr.A.Patrick, Guest of Honour

Mr.Nand Kishore Ahir presenting minutes of 13th Alumni Meet