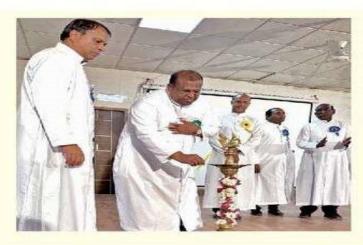

The luminous occasion commenced with a prayer song, harmoniously orchestrated by the celestial voices of the College Choir "Anna Domini" resonating through the hallowed hall and uplifting spirits to celestial heights. The ambiance of nostalgia was further enlivened by an enchanting dance performance, choreographed and executed with finesse by the gifted undergraduate students. Their graceful movements painted a portrait of elegance and artistry, captivating the audience and imbuing the evening with an aura of exuberance and joy. Mrs. Susanna Joan, an Alumna from B.Com Professionals 2012-2015 batch and MC for the event, gracefully invited the esteemed dignitaries on to the dais who were welcomed with a flower bouquet by Principal followed by the ceremonial lighting of the lamp.

**Welcome Dance** 

**Welcoming Chief Guest** 

**Welcoming Guest of Honour** 

**Welcoming Guest of Honour** 

**Welcoming Guest of Honour** 

**Welcoming Guest of Honour** 

**Lighting of the Lamp** 

**Lighting of the Lamp** 