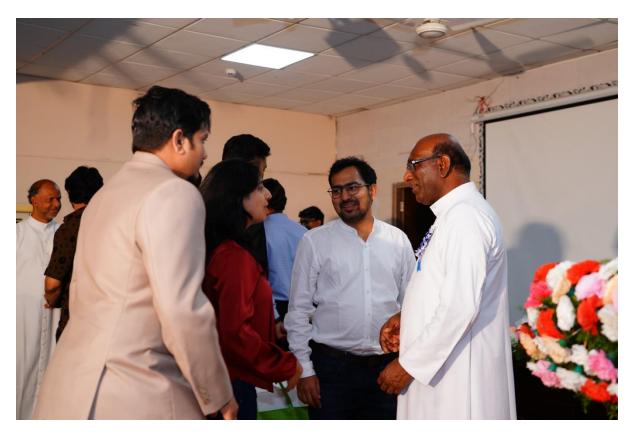

Faculty attending MILAN 2024

Faculty & Alumni attending MILAN 2024

Alumni interacting with Faculty

**Alumni interacting with Faculty** 

Felicitation of Rev.Fr.Dr.V.K.Swamy, Chief Guest

Felicitation of Rev.Fr.M.Keneddy, Guest of Honour

Felicitation of Mr.Ravi Kabra, Guest of Honour

Felicitation of Ms.Diana Anthony, Guest of Honour

**Vote of Thanks by Gratus Rahul** 

**National Anthem** 

**National Anthem** 

Alumni interacting with Rev.Fr.Dr.V.K.Swamy