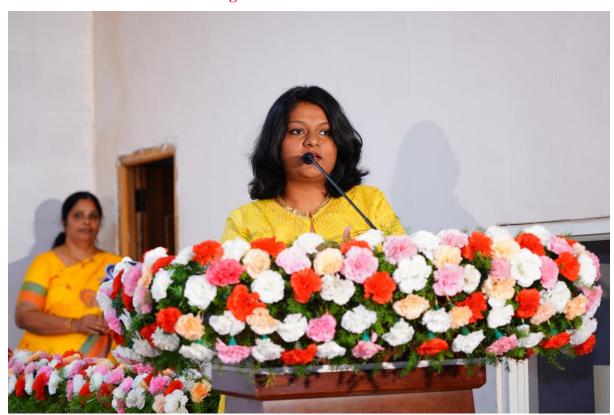

The luminous occasion commenced with a prayer song, harmoniously orchestrated by the celestial voices of the College Choir "Anna Domini" resonating through the hallowed hall and uplifting spirits to celestial heights. The ambiance of nostalgia was further enlivened by an enchanting dance performance, choreographed and executed with finesse by the gifted undergraduate students. Their graceful movements painted a portrait of elegance and artistry, captivating the audience and imbuing the evening with an aura of exuberance and joy. Mrs. Susanna Joan, an Alumna from B.Com Professionals 2012-2015 batch and MC for the event, gracefully invited the esteemed dignitaries on to the dais who were welcomed with a flower bouquet by Principal followed by the ceremonial lighting of the lamp.

Rev. Fr. Anthony Sagayaraja, Principal in his welcome address, expressed gratitude to the Alumni for gracing the occasion and commended their contribution to the society. He praised them for their dedication, setting an inspiring example for the future generation. He stated that the Alumni meet is a testament of their enduring Legacy at St Joseph's Degree & PG College and a springboard of collaboration, mentorship and mutual growth. It is the celebration of achievement, reaffirmation of their shared bonds and a platform for new connections and collaborations in the days to come. It is not just about Nostalgia, it is about building bridge between the past and the present, between wisdom and experience. He assured that the College continues to provide students with quality education nurturing environment and life-changing experiences.