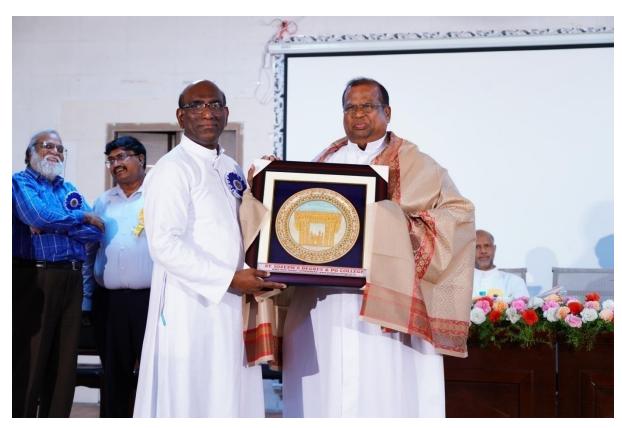

Faculty attending MILAN 2024

Faculty & Alumni attending MILAN 2024

Alumni interacting with Faculty

**Alumni interacting with Faculty** 

Felicitation of Rev.Fr.Dr.V.K.Swamy, Chief Guest

Felicitation of Rev.Fr.M.Keneddy, Guest of Honour

Felicitation of Mr.Ravi Kabra, Guest of Honour

Felicitation of Ms.Diana Anthony, Guest of Honour

**Vote of Thanks by Gratus Rahul** 

**National Anthem** 

**National Anthem** 

Alumni interacting with Rev.Fr.Dr.V.K.Swamy