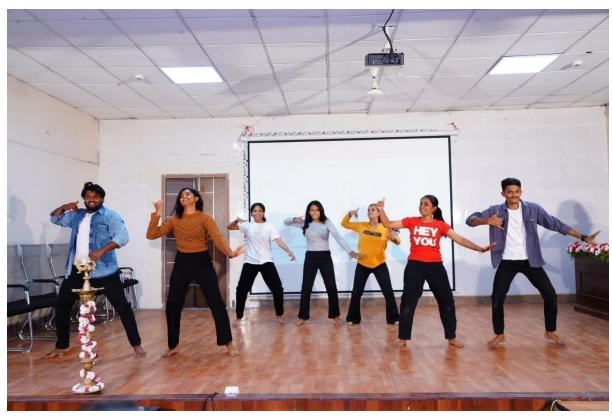

The luminous occasion commenced with a prayer song, harmoniously orchestrated by the celestial voices of the College Choir "Anna Domini" resonating through the hallowed hall and uplifting spirits to celestial heights. The ambiance of nostalgia was further enlivened by an enchanting dance performance, choreographed and executed with finesse by the gifted undergraduate students. Their graceful movements painted a portrait of elegance and artistry, captivating the audience and imbuing the evening with an aura of exuberance and joy. Mrs. Susanna Joan, an Alumna from B.Com Professionals 2012-2015 batch and MC for the event, gracefully invited the esteemed dignitaries on to the dais who were welcomed with a flower bouquet by Principal followed by the ceremonial lighting of the lamp.

**Dignitaries at MILAN 2024** 

Mrs.Susanna Joan, MC of MILAN 2024

Prayer Song by College Choir "Anna Domini"

Prayer Song by College Choir "Anna Domini"

Prayer Song by College Choir "Anna Domini"

**Welcome Dance** 

**Welcome Dance** 

**Welcoming Chief Guest** 

**Welcoming Guest of Honour** 

**Welcoming Guest of Honour** 

**Welcoming Guest of Honour** 

**Welcoming Guest of Honour** 

**Lighting of the Lamp** 

**Lighting of the Lamp** 