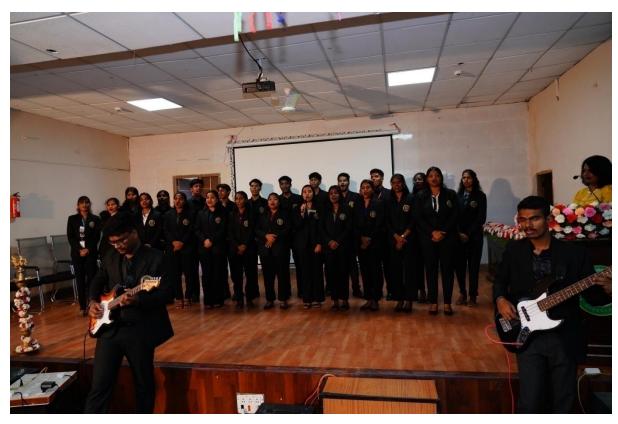

The luminous occasion commenced with a prayer song, harmoniously orchestrated by the celestial voices of the College Choir "Anna Domini" resonating through the hallowed hall and uplifting spirits to celestial heights. The ambiance of nostalgia was further enlivened by an enchanting dance performance, choreographed and executed with finesse by the gifted undergraduate students. Their graceful movements painted a portrait of elegance and artistry, captivating the audience and imbuing the evening with an aura of exuberance and joy. Mrs. Susanna Joan, an Alumna from B.Com Professionals 2012-2015 batch and MC for the event, gracefully invited the esteemed dignitaries on to the dais who were welcomed with a flower bouquet by Principal followed by the ceremonial lighting of the lamp.

As the event concluded, Mr.Gratus Rahul, President of JOPA delivered a heartfelt vote of thanks, expressing gratitude to all participants for their enthusiastic participation and unwavering support. The resonating song of the National Anthem by the College Choir, "Anna Domini" filled the hall with a sense of pride and unity.