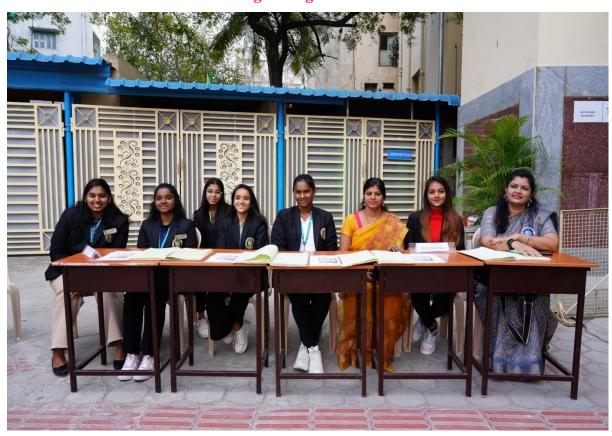

#### MC: Mrs. Suzana Joan

|    | Registration of Alumni students      | Students coordinators under the guidance of faculty members (Spot Registration)                                                                                                                                                                                                                      | 4.00 Pm<br>onwards |
|----|--------------------------------------|------------------------------------------------------------------------------------------------------------------------------------------------------------------------------------------------------------------------------------------------------------------------------------------------------|--------------------|
| 1. | Prayer Song                          | College Choir                                                                                                                                                                                                                                                                                        | 4.30 Pm            |
| 2. | Dance Performance                    | UG Students                                                                                                                                                                                                                                                                                          | 4.35 Pm            |
| 3. | Inviting the dignitaries to the Dias | MC                                                                                                                                                                                                                                                                                                   | 4.40 Pm            |
| 4. | Lighting of Lamp                     | Rev. Fr. K. Marreddy (Correspondent) Rev. Fr. Anthony Sagayaraja (Principal) Rev. Fr. T. Prabhudas (Dean) Prof. P.L. Vishweshwar Rao Rev Fr. Dr. V. K. Swamy (Chief Guest) Diana Anthony (Guest of Honour) Ravi Kabra (Guest of Honour) Mr. Joseph George - President (JOSA) Mr. Gratus Rahul (JOPA) | 4.45 Pm            |
| 5. | Welcome Address                      | Rev. Fr. Anthony Sagayaraja<br>(Principal & Chairman)                                                                                                                                                                                                                                                | 4.50 Pm            |
| 6. | Address by the Chief Guest           | Rev Fr. Dr. V.K. Swamy<br>(Founder Principal, St.Joseph's<br>Degree and PG College)                                                                                                                                                                                                                  | 5.00 Pm            |
| 7. | Address by Guest of Honour           | Diana Anthony<br>Ravi Kabra                                                                                                                                                                                                                                                                          | 5.10 Pm            |

<sup>\*</sup> Followed by Hi Tea and Snacks

**Program Schedule** 

**Alumni Registering for MILAN 2024** 

**Alumni Registering for MILAN 2024** 

Welcoming of Dignitaries for "MILAN 2024"

Welcoming of Dignitaries for "MILAN 2024"