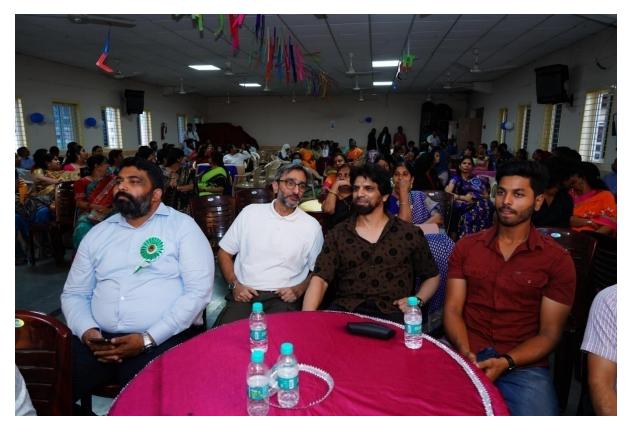

Ms.Bhavana Khanna presenting Expectations from Alumni

Alumni attending MILAN 2024

**Alumni attending MILAN 2024** 

Alumni attending MILAN 2024

**Alumni attending MILAN 2024** 

**Faculty attending MILAN 2024** 

Faculty attending MILAN 2024

Faculty & Alumni attending MILAN 2024

Alumni interacting with Faculty

**Alumni interacting with Faculty** 

Felicitation of Rev.Fr.Dr.V.K.Swamy, Chief Guest

Felicitation of Rev.Fr.M.Keneddy, Guest of Honour