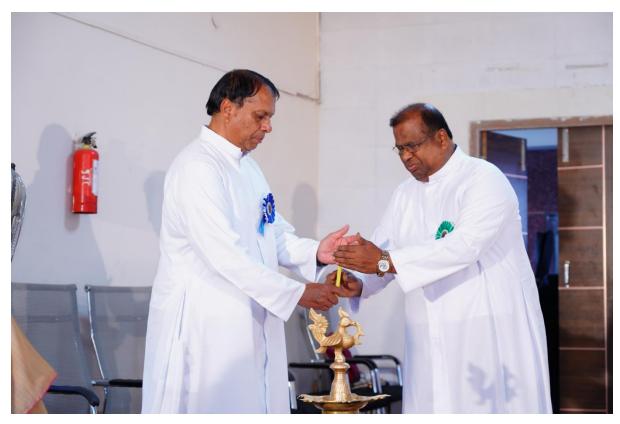

The luminous occasion commenced with a prayer song, harmoniously orchestrated by the celestial voices of the College Choir "Anna Domini" resonating through the hallowed hall and uplifting spirits to celestial heights. The ambiance of nostalgia was further enlivened by an enchanting dance performance, choreographed and executed with finesse by the gifted undergraduate students. Their graceful movements painted a portrait of elegance and artistry, captivating the audience and imbuing the evening with an aura of exuberance and joy. Mrs. Susanna Joan, an Alumna from B.Com Professionals 2012-2015 batch and MC for the event, gracefully invited the esteemed dignitaries on to the dais who were welcomed with a flower bouquet by Principal followed by the ceremonial lighting of the lamp.

**Welcome Dance** 

**Welcoming Chief Guest** 

**Welcoming Guest of Honour** 

**Welcoming Guest of Honour** 

**Welcoming Guest of Honour** 

**Welcoming Guest of Honour** 

**Lighting of the Lamp** 

**Lighting of the Lamp** 