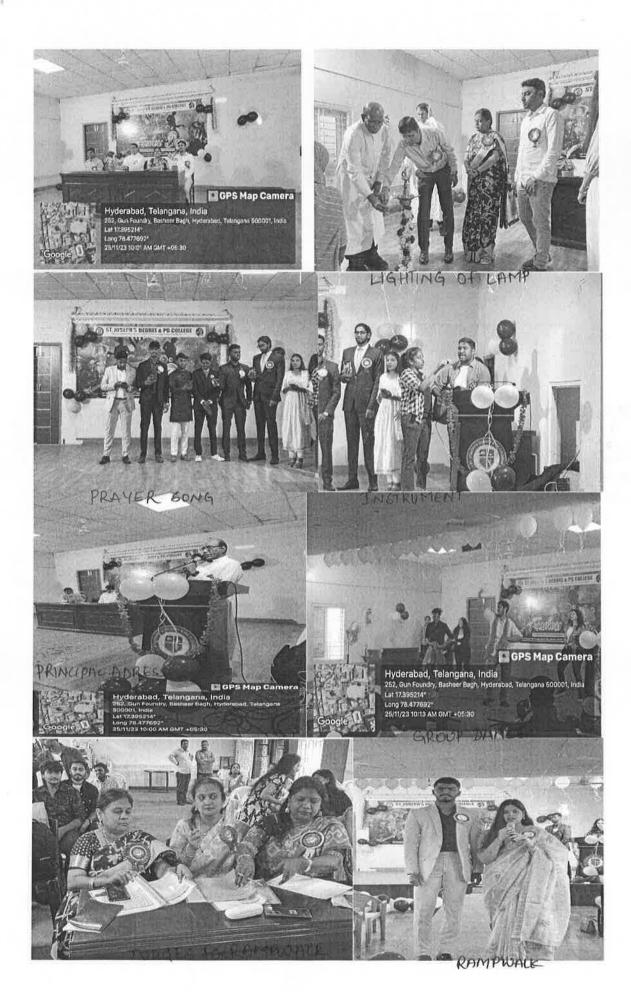

|
|                         | • The entire program concluded at 1:30 with vote of thanks and followed by National Anthem.                                                                                                                                                                                                                                                                                                                                                                         |

Report prepared by: Mrs. S Pallavi, Mrs. Amena Sayeed, and Mrs. Satya Sadhana





VOTE OF THANKS

Name of the Organiser

**Department of Business Management** 

ST. JOSEPH'S DEGREE & P.G. COLLEGE King Koti Road, HYDERABAD-29

Coordinators

Dr. Gracy Sailasree

Prof. Danam Tressa Howk Mrs. Pallavi Hallam





(Autonomous), Affiliated to Osmania University, Re-accredited by NAAC (3rd Cycle), Basheerbagh, King Koti Road, Hyderabad - 500029

#### "NAVIGATING THE MBA JOUNEY:

#### A DIALOGUE WITH THE HOD & ADDITIONAL HOD

**HEARTY WELCOME TO MBA FRESHERS** 

THE DEPARTMENT OF BUSINESS MANAGEMENT ORGANIZES ORIENTATION PROGRAM FOR THE BATCH OF 2023-2025
4th - 10th October 2023 | Vianney Hall, ST. JOSEPH'S DEGREE & PG COLLEGE



**Prof. Nagunuri Srinivas**Head - Department of Business Management



Mr. P. Ganesh Anand
Add'l HoD - Department of Business Management



Rev. Fr