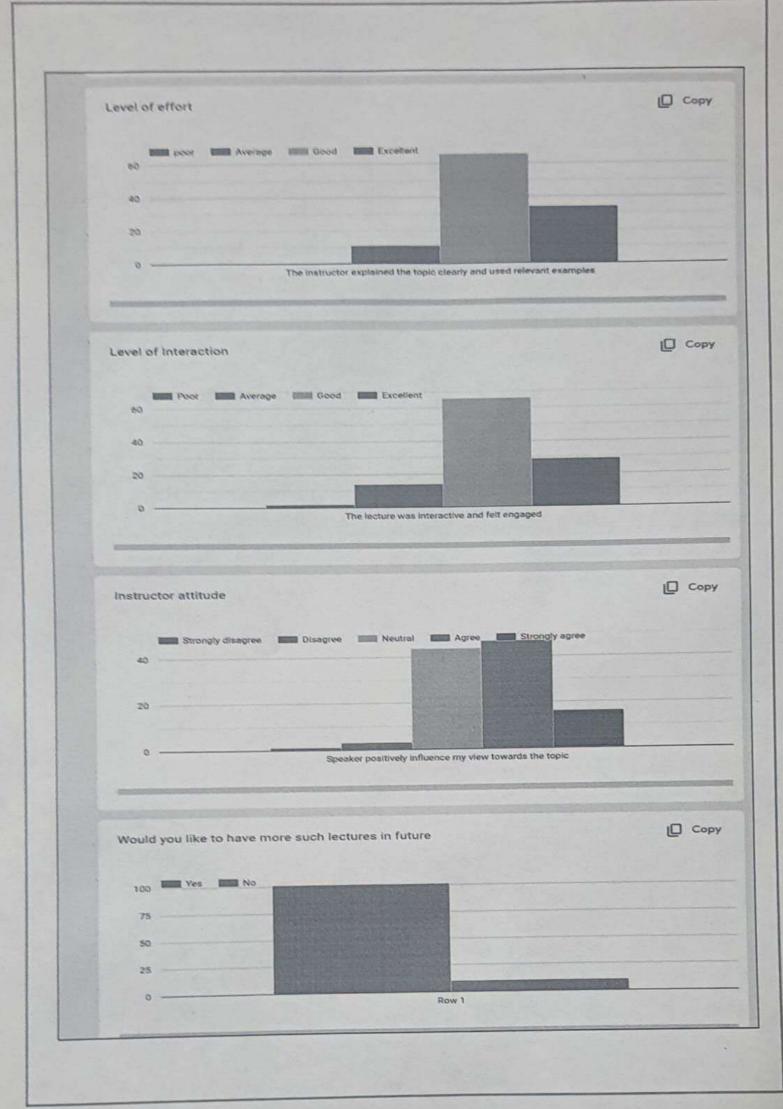

ion                                                | Poor                     | Average                         | Good    | Excellent | 80.               | 80.585           |  |
|      | [The lecture was interactive and felt engaged]                         | 1.801%                   | 12.612%                         | 54.459% | 26.126%   |                   |                  |  |
| 03   | Instructor<br>attitude<br>[Speaker                                     | Strongly<br>dis<br>agree | Disagree                        | Neutral | Agree     | Strongly<br>Agree |                  |  |
|      | positively influence my view towards the topic]                        | 0.9009%                  | 2.7027%                         | 39.639% | 42.3423%  | 14.4144%          | 56.75%           |  |



#### Google form analytics:





Autonomous, Affiliated to Osmania University Re-Accredited by NAAC with "B++" Grade A Catholic Christian Minority Institution (Co-Education) Managed by Hyderabad Archdiocese Educational Society

16/06/2023

Dear Dr. S. M. Wasiullah,

I am writing to express my heartfelt appreciation and gratitude for your enlightening lecture on "Agriculture in the Indian Economy" on 16-06-2023. Your expertise and insights provided a profound understanding of the crucial role that agriculture plays in our nation's economy to students.

Your in-depth knowledge of the subject matter was evident through the comprehensive analysis you shared, backed by current research and real-life examples. Your ability to simplify complex concepts made it easier for students to grasp the n