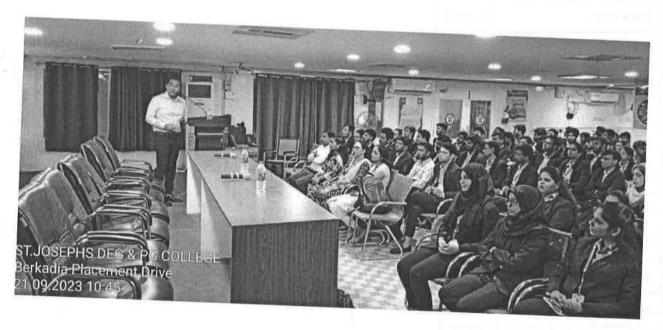

#### **General Information**

| Type of Activity      | Campus Pre Placement Talk & Interview |
|-----------------------|---------------------------------------|
| Title of the Activity | Campus Hiring – Berkedia              |
| Date                  | 21st and 22nd September 2023          |
| Time                  | 10.00 AM                              |
| Venue                 | Vianney Hall                          |

Pre Placement Speaker

| Name           | Debashish Gosh     |  |
|----------------|--------------------|--|
| Title/Position | HR – VP            |  |
| Organization   | Berkadia           |  |
| Γitle          | Pre Placement Talk |  |

(Add/repeat above rows if there is more than 1 Speaker)

**Participants Profile** 

| Type of Participants | CDC Registered MBA – 2 <sup>nd</sup> Year |  |
|----------------------|-------------------------------------------|--|
| No. of Participants  | 135                                       |  |

Synopsis of the Activity (Description)

| Highlights of the Activity | Pre Placement Talk Online Test Operations Manager Round HR Interview                                                                                                                                                                                 |
|----------------------------|------------------------------------------------------------------------------------------------------------------------------------------------------------------------------------------------------------------------------------------------------|
| Key Takeaways              | 16 students got Selected in the final round.                                                                                                                                                                                                         |
| Summary of the Activity    | Berkadia Campus Interviews schedule was started with a Pre<br>Placement Talk. Mr. Debashish Gosh VP – HR from Berkadia<br>Addressed the students. He Spoke about the Company, Work<br>Culture, Career Growth aspects with students. Ms. Afshiya from |

| the HR discussed about the CTC, Timings and rounds of the Interview.  Online Test was conducted for 134 students in 2 computer labs. 76 students shortlisted for the Interview from the Online Test. Interviews were conducted on 22 <sup>nd</sup> September in MBA Block. |
|----------------------------------------------------------------------------------------------------------------------------------------------------------------------------------------------------------------------------------------------------------------------------|
| Feedback from Recruiters about our student's performance was very Positive and they appreciated the student's ability.  Expected joining date is 7th February 2024                                                                                                         |
|                                                                                                                                                                                                                                                                            |