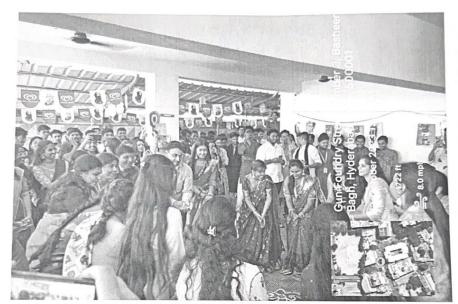

#### General Information

| Type of Activity Title of the Activity | Cultural Activity     |
|----------------------------------------|-----------------------|
| Date/s                                 | Bathukamma Celebratic |
| Time                                   | 10-10-2023            |
| Venue                                  | 11:30am to 1:30 pm    |
| Collaboration/Sponsor                  | Extended campus       |
| (if any)                               |                       |
| */                                     |                       |

Synopsis of the Activity (Description)

| Highlights of the Activity Activity | <ul> <li>Preparation of the Bathukamma</li> <li>Preparing the chalk &amp; Colour art</li> <li>Celebrate the flower festival</li> </ul>                                                                                                                          |
|-------------------------------------|-----------------------------------------------------------------------------------------------------------------------------------------------------------------------------------------------------------------------------------------------------------------|
| Key Takeaway                        | 1. Indian ancient less and the flower basket                                                                                                                                                                                                                    |
| Summary of the Activity             | The flowers used in Bathukamma have a great quality of purifying water     The Bathukamma celebrations held in campus brought joy and festivities among the students and faculty alike. A basket of flower was prepared and the students also wore ethnic wear. |
| Follow-up plan                      | students also wore ethnic wear.                                                                                                                                                                                                                                 |

Photos:

Hop/Coordinator

Principal Pol

(Autonomous) - Affiliated to Osmania University Re-accredited by NAAC (3rd Cycle) with B++ Grade Basheerbagh, King Koti Road, Hyderabad - 29