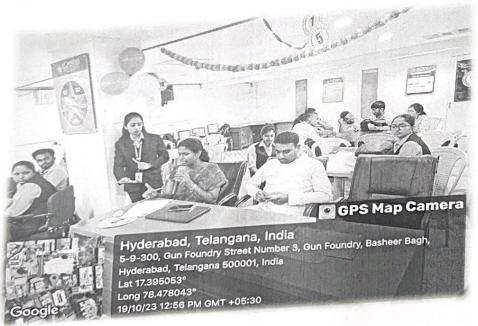

#### DEPARTMENT OF BUSINESS MANAGEMENT ACTIVITY REPORT

| General Information Type of Activity | Formal Activity                        |
|--------------------------------------|----------------------------------------|
| Title of the Activity                | MANAGEMENT CLUB ORIENTATION BY SENIORS |
| Date                                 | 18-10-2023                             |
| Time                                 | 2:30 pm to 4:00 pm                     |
| Venue                                | Vianney Hall                           |

Participants Profile

| Participants Profile |                       |  |
|----------------------|-----------------------|--|
| Type of Participants | MBA 1st year students |  |
| No. of Participants  | 110 Students          |  |

Synopsis of the Activity (Description)

| Synopsis of the Activity Highlights of the Activity | It was a morale oral management club starting with team to the introduction. Followed by business news by Katyayani & business quiz by Sriya. Formal event was commenced by Mehreen at 12:45pm                                                                                                                                                                                                        |
|-----------------------------------------------------|-------------------------------------------------------------------------------------------------------------------------------------------------------------------------------------------------------------------------------------------------------------------------------------------------------------------------------------------------------------------------------------------------------|
| Summary of the Activity                             | Being the future managers communication skills, understanding and interpretation skills is very much important where in all the members were involved. The memory and coordination among team and time management was also being tested, and their attention and quick ways to tackle a situation. The event was concluded by vote of thanks proposed by RITU, followed by national anthem at 2.49 pm |