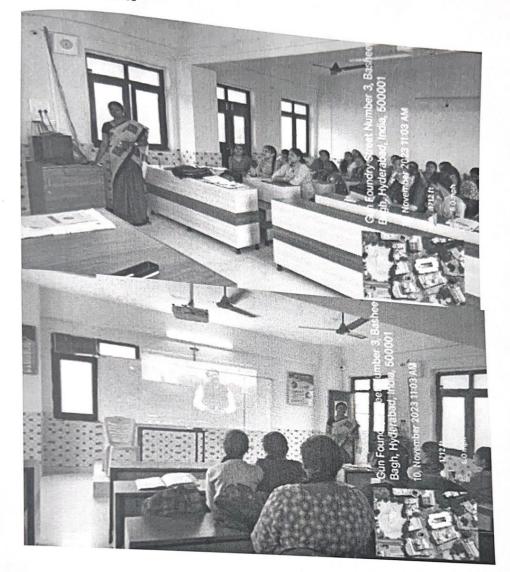

Photos:

Hop/Coordinator

Principal Pol

(Autonomous) - Affiliated to Osmania University Re-accredited by NAAC (3rd Cycle) with B++ Grade Basheerbagh, King Koti Road, Hyderabad - 29