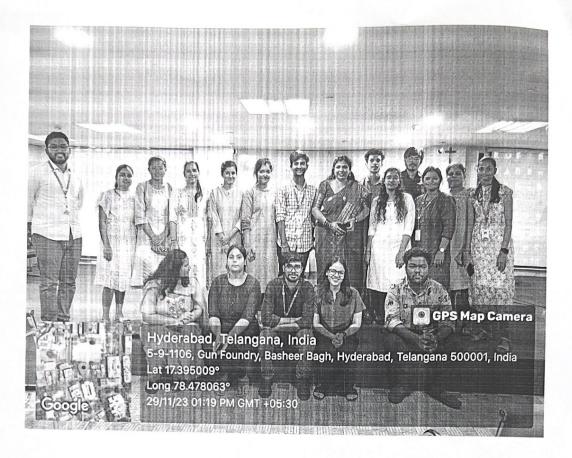

#### **General Information**

| Type of Activity               | Management Club-1                                    |
|--------------------------------|------------------------------------------------------|
| Title of the Activity          | First club of MARG 2.0 by team 2, Wednesday Warriors |
| Date/s                         | 29 <sup>TH</sup> NOVEMBER 2023                       |
| Time                           | 12:00 pm - 3:00 pm                                   |
| Venue                          | VIANNEY HALL                                         |
| Collaboration/Sponsor (if any) | NIL                                                  |

Speaker/Guest/Presenter Details

| Name                  | Dr.K.Gracy Saila Sree                          |
|-----------------------|------------------------------------------------|
| Title/Position        | Associate Professor, Convener, Management Club |
| Organization          | St. Joseph's Degree & PG College               |
| Title of Presentation | Management Club                                |

Participants Profile

| Type of Participants | MBA 1st year students |
|----------------------|-----------------------|
| No. of Participants  | 170                   |

Synonsis of the Activity (Description)

| ynopsis of the Acti        | FORMAL AND INFORMAL EVENT                                                      |
|----------------------------|--------------------------------------------------------------------------------|
| Highlights of the Activity | FORMAL GROUP – 2 Formal Activity [Pitching Innovative ideas (product/service)] |
|                            | INFORMAL Guess the logo / celebrity_                                           |