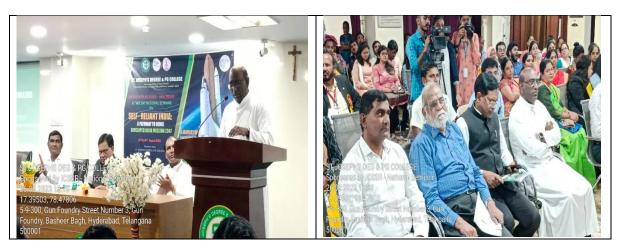

#### **General Information**

| Type of Activity               | Management Club -2                                 |
|--------------------------------|----------------------------------------------------|
| Title of the Activity          | 2 <sup>nd</sup> club of Marg 2.0 by Executive team |
| Date/s                         | 6 <sup>th</sup> December 2023                      |
| Time                           | 12:00 pm to 3:00 pm                                |
| Venue                          | Vianney hall                                       |
| Collaboration/Sponsor (if any) | NIL .                                              |

Speaker/Guest/Presenter Details

| Name                  | Dr.K.Gracy Saila Sree                          |
|-----------------------|------------------------------------------------|
| Title/Position        | Associate Professor, Convener, Management Club |
| Organization          | St.Joseph's Degree & PG College                |
| Title of Presentation | Management Club                                |

|                               | FORMAL AND INFORMAL ACTIVITY                                          |
|-------------------------------|-----------------------------------------------------------------------|
|                               | FORMAL                                                                |
| Highlights of the<br>Activity | Executive Team – Formal activity ( Marketing Strategies for Nano car) |
|                               | INFORMAL                                                              |
|                               | Guess the company name by its tagline                                 |

|                | Taglines of 12 companies were aked and well guessed by the participanrs.                                                                                                                                                                                                                                   |
|----------------|------------------------------------------------------------------------------------------------------------------------------------------------------------------------------------------------------------------------------------------------------------------------------------------------------------|
| Key Takeaways  | <ul> <li>All the teams gave very interesting marketing strategies.</li> <li>Discipline was maintained by all the teams.</li> <li>All the students effectively participated in bith the activities.</li> </ul>                                                                                              |
| Summary of the | In the formal activity all the 12 teams were given one unsuccessful product (Nano). The teams were asked to create a marketing strategy to make the product successful. 15 minutes of time was allotted t create a good marketing strategy and 2 minutes were given to explain their marketing strategies. |
| Activity       | In the informal activity each team had to search a good tagline of any company and the other teams were asked to guess the company name based on the chosen tagline.                                                                                                                                       |
| Follow-up plan | The next management club will be organized by team 1.                                                                                                                                                                                                                                                      |