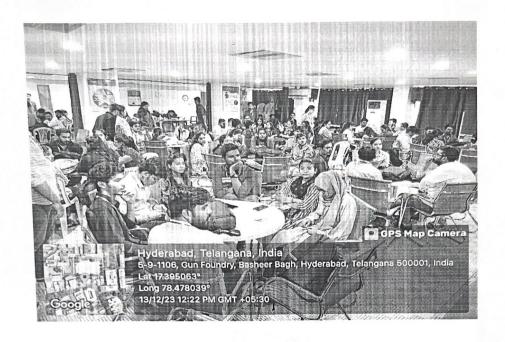

#### **General Information**

| Type of Activity               | Management Club-3                                    |
|--------------------------------|------------------------------------------------------|
| Title of the Activity          | 3 <sup>rd</sup> of Marg 2.0 by team 1 'UNSTOPPABLES' |
| Date/s                         | 13 <sup>th</sup> December 2023                       |
| Time                           | 12:00 pm to 3:00 pm                                  |
| Venue                          | Vianney hall                                         |
| Collaboration/Sponsor (if any) | NIL                                                  |

Participants Profile

| Type of Participants | MBA 1st year students |
|----------------------|-----------------------|
| No. of Participants  | 115                   |

Synopsis of the Activity (Description)

| FORMAL ACTIVITY  FORMAL  Team 1 – Idea Oasis Showcase (IOS) – Business Model |
|------------------------------------------------------------------------------|
| Ideas by Every team.                                                         |
|                                                                              |