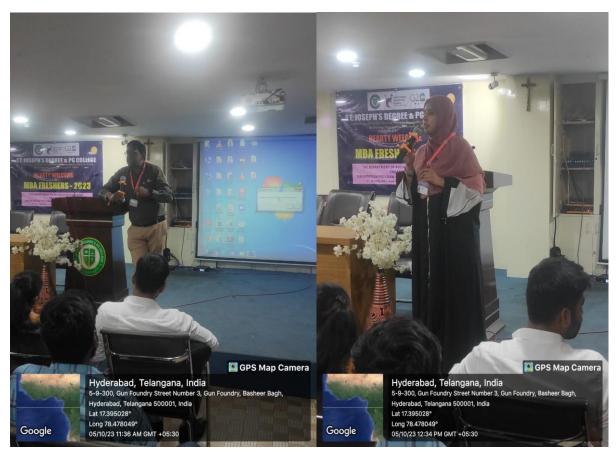

#### DEPARTMENT OF BUSINESS MANAGEMENT ACTIVITY REPORT

| General Information Type of Activity | Formal Activity                        |
|--------------------------------------|----------------------------------------|
| Title of the Activity                | MANAGEMENT CLUB ORIENTATION BY SENIORS |
| Date                                 | 18-10-2023                             |
| Time                                 | 2:30 pm to 4:00 pm                     |
| Venue                                | Vianney Hall                           |

Participants Profile

| Participants Profile |                       |  |
|----------------------|-----------------------|--|
| Type of Participants | MBA 1st year students |  |
| No. of Participants  | 110 Students          |  |

Synopsis of the Activity (Description)

| Synopsis of the Activity Highlights of the Activity | It was a morale oral management club starting with team to the introduction. Followed by business news by Katyayani & business quiz by Sriya. Formal event was commenced by Mehreen at 12:45pm                                                                                                                                                                                                        |
|-----------------------------------------------------|-------------------------------------------------------------------------------------------------------------------------------------------------------------------------------------------------------------------------------------------------------------------------------------------------------------------------------------------------------------------------------------------------------|
| Summary of the Activity                             | Being the future managers communication skills, understanding and interpretation skills is very much important where in all the members were involved. The memory and coordination among team and time management was also being tested, and their attention and quick ways to tackle a situation. The event was concluded by vote of thanks proposed by RITU, followed by national anthem at 2.49 pm |