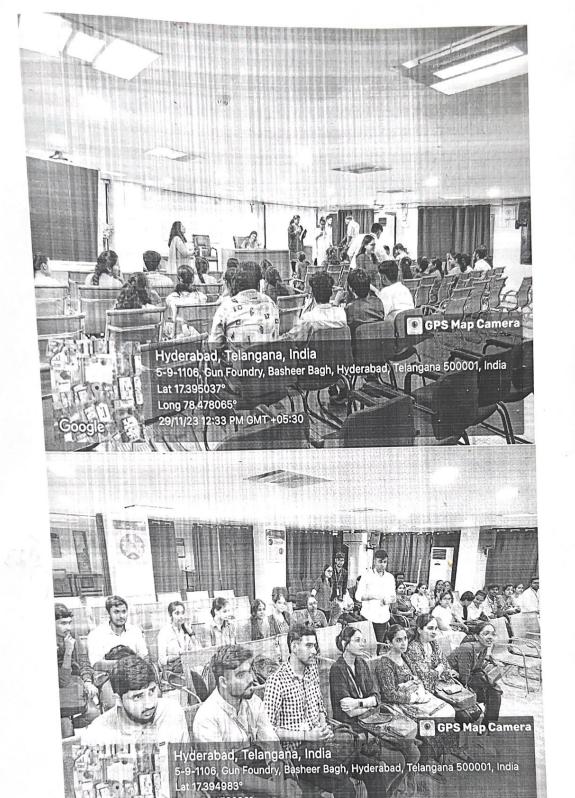

#### **General Information**

| Type of Activity               | Management Club-1                                    |
|--------------------------------|------------------------------------------------------|
| Title of the Activity          | First club of MARG 2.0 by team 2, Wednesday Warriors |
| Date/s                         | 29 <sup>TH</sup> NOVEMBER 2023                       |
| Time                           | 12:00 pm - 3:00 pm                                   |
| Venue                          | VIANNEY HALL                                         |
| Collaboration/Sponsor (if any) | NIL                                                  |

Speaker/Guest/Presenter Details

| Name                  | Dr.K.Gracy Saila Sree                          |
|-----------------------|------------------------------------------------|
| Title/Position        | Associate Professor, Convener, Management Club |
| Organization          | St. Joseph's Degree & PG College               |
| Title of Presentation | Management Club                                |

Participants Profile

| Type of Participants | MBA 1st year students |
|----------------------|-----------------------|
| No. of Participants  | 170                   |

Synonsis of the Activity (Description)

| ynopsis of the Acti        | FORMAL AND INFORMAL EVENT                                                      |
|----------------------------|--------------------------------------------------------------------------------|
| Highlights of the Activity | FORMAL GROUP – 2 Formal Activity [Pitching Innovative ideas (product/service)] |
|                            | INFORMAL Guess the logo / celebrity_                                           |