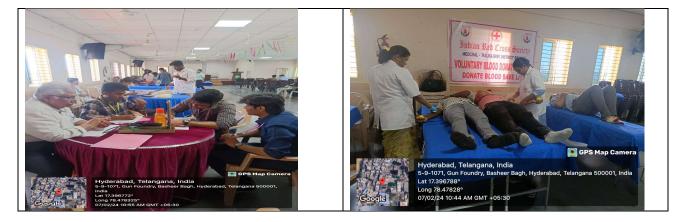

#### **General Information**

| Type of Activity                  | BLOOD SCREENING      |
|-----------------------------------|----------------------|
| Title of the Activity             | BLOOD SCREENING CAMP |
| Date/s                            | 07 February 2024     |
| Time                              | 11AM – 2PM           |
| Venue                             | Joseph's Hall        |
| Collaboration/Sponsor<br>(if any) | Red Cross Society    |

#### **Participants Profile**

| Type of Participants | Students |
|----------------------|----------|
| No. of Participants  | 164      |

#### Qualified medical professionals conducted a thorough health assessment, Highlights of the including haemoglobin levels, blood pressure, height, and weight, Activity ensuring the well-being and eligibility of donors. The thorough health assessment emphasized the importance of regular health check-ups, contributing to the overall well-being of the Key Takeaways participants. The Blood Screening Camp organized by the Youth Red Cross Wing of St. Joseph's Degree and PG College showcased a well-organized and impactful event. From the efficient dual registration process to the accurate blood group testing and comprehensive health assessment, every step reflected a commitment to donor safety and a seamless Summary of the experience. The ethical compliance, sterile blood donation process, and Activity post-donation appreciation further enhanced the overall success of the activity. Participants left not only having contributed to a noble cause but also with a heightened awareness of their health and the importance of community engagement. Conduct follow-up health awareness campaigns to encourage regular Follow-up plan health check-ups and preventive care.

#### Annexure:

Detailed Report:

Blood Screening Camp was organized by Youth Red Cross Wing of the College in coordination with Red Cross Blood Bank, for first year students on 10<sup>th</sup> February 2024 in Joseph's Hall from 9:30 am to 2:00 pm. **150+ members** have participated in the **Blood Screening Camp.** Technicians from Red Cross blood bank conducted blood Screening. The Camp was organised to make students aware of their blood group and to keep a record of the blood group of students and to help the needy when required.