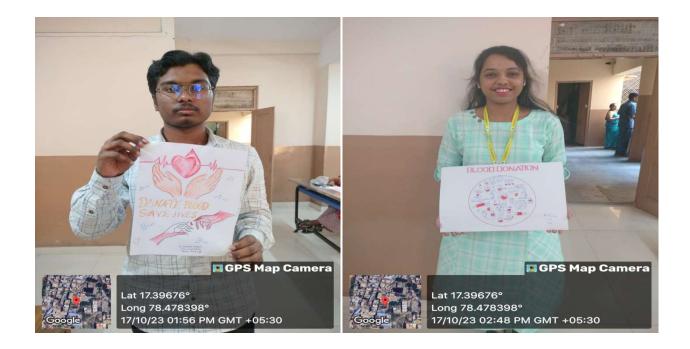

### POSTER MAKING COMPETITION

#### **General Information**

| Type of Activity      | Poster Making Competition            |
|-----------------------|--------------------------------------|
| Title of the Activity | Poster Making (Theme - Donate Blood) |
| Date/s                | October 17, 2023                     |
| Time                  | 1.20-3 pm                            |
| Venue                 | Room No-103                          |

#### **Participants Profile**

| Types of Participants | FIRST, SECOND & FINAL Year B.Com& BBA Students |
|-----------------------|------------------------------------------------|
| No. of Participants   | 9                                              |

|                         | Activity started at 1.30 pm . Students were given time of 1 hour<br>to complete their poster . 9 students registered for the<br>competition- |
|-------------------------|----------------------------------------------------------------------------------------------------------------------------------------------|
| Highlights of the       | Judgement was given by Mrs. Rashi Mathur.                                                                                                    |
| Activity                | Winners are                                                                                                                                  |
|                         | 1- Vivian Paul                                                                                                                               |
|                         | 2- Deekshitha                                                                                                                                |
|                         | 3- Prerna                                                                                                                                    |
| Summon of the           | Students have selected design on the theme of Blood Donation                                                                                 |
| Summary of the Activity | and made a poster representing significance of donating blood &                                                                              |
| Activity                | saving life .                                                                                                                                |