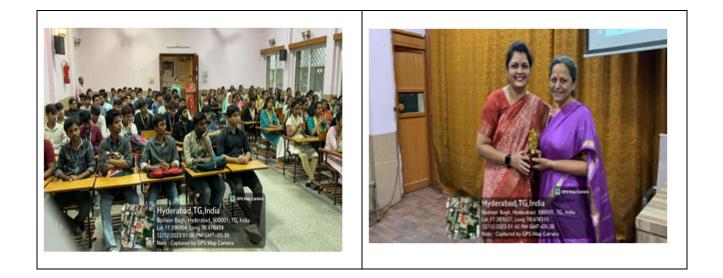

#### HEALTH AWARENESS TALK

#### **General Information**

| Type of Activity                  | HEALTH AWARENESS TALK     |
|-----------------------------------|---------------------------|
| Title of the Activity             | "BLOOD MATTERS"           |
| Date                              | 12/12/2023                |
| Time                              | 12:30 P.M to 1:30 P.M     |
| Venue                             | Chapel hall               |
| Collaboration/Sponsor<br>(if any) | TAPADIA DIAGNOSTIC CENTRE |

#### Speaker/Guest/Presenter Details

| Name           | DR. K GAYATHRI                  |
|----------------|---------------------------------|
| Title/Position | Consultant Haema to Pathologist |
| Organization   | TAPADIA dIAGNOSTIC CENTRE       |

#### **Participants Profile**

| Type of Participants | Students |
|----------------------|----------|
| No. of Participants  | 131      |