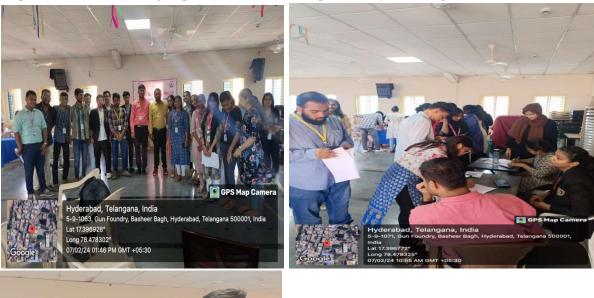

#### **BLOOD SCREENING CAMP**

#### **General Information**

| Type of Activity                  | BLOOD SCREENING      |
|-----------------------------------|----------------------|
| Title of the Activity             | BLOOD SCREENING CAMP |
| Date/s                            | 07 February 2024     |
| Time                              | 11AM – 2PM           |
| Venue                             | Joseph's Hall        |
| Collaboration/Sponsor<br>(if any) | Red Cross Society    |

#### **Participants Profile**

| Type of Participants | Students |
|----------------------|----------|
| No. of Participants  | 164      |

#### **BLOOD DONATION CAMP**

#### **General Information**

| Type of Activity                  | BLOOD DONATION CAMP      |
|-----------------------------------|--------------------------|
| Title of the Activity             | BLOOD DONATION           |
| Date/s                            | 07 February 2024         |
| Time                              | 11AM – 1PM               |
| Venue                             | Joseph's Hall            |
| Collaboration/Sponsor<br>(if any) | Indian Red Cross Society |

#### **Participants Profile**

| Type of Participants | Students |
|----------------------|----------|
| No. of Participants  | 57       |