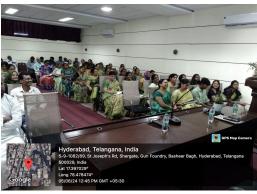

#### **Participants Profile**

| Type of Participants | Faculty from all Departments of the College |
|----------------------|---------------------------------------------|
| No. of Participants  | 91                                          |

The event concluded with felicitation of the speaker by Principal and Vice Principal followed by vote of thanks delivered by Mrs. CH. Padmaja, Assistant Professor, Department of Commerce. This gesture of appreciation brought the event to a close on a positive and inclusive note, leaving a lasting impression on the entire faculty present.