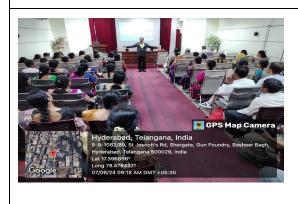

plant sapling was presented to the speaker by Rev.Fr.Anthony Sagayaraja, Principal, embodying the day's theme of fostering growth and enlightenment.

Dr. Sumitra Pujari, Assistant Professor, Department of Commerce and the host of the session introduced the resource person to the gathering. Dr. G. Padmaja conducted first session on the topic "Teacher Student Interaction: Transactional Analysis Approach (TA) Approach" which delves into the intricate dynamics of communication using Transactional Analysis. TA is a psychological framework that aids in understanding and improving interactions by examining the transactions that occur during communication. Each exchange between individuals is considered as a transaction, and the success or failure of these transactions often determines the quality of communication. She emphasized that many problems arise from unsuccessful transactions, which occur simultaneously at both explicit and implicit psychological levels.

The second session on "Teaching-Learning Dynamics commenced at 12.00 pm where Dr.G.Padmaja emphasised on adapting teaching methods to the context and needs of the students. Various methods, from lectures to seminars and projects, were highlighted, along with the importance of balancing teacher control and student participation. She referred to Tony Buzan's findings on information retention, which shows higher retention rates for interactive and engaged learning methods compared to passive ones. She also spoke on Ebbinghaues Forgetting Curve which shows how much of something which one forgets each day.