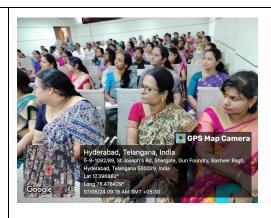

As part of the five Day Faculty Development Program (FDP) titled "Elevating Educators: Mastering the Art of Teaching," organized by IQAC, St. Joseph's Degree & PG College from 5<sup>th</sup> to 11<sup>th</sup> June 2024; the second day's technical session was held on 6<sup>th</sup> June 2024 from 9.00 am to 12.30 pm in Jubilee Hall focusing on the theme "Teacher-Student Interaction: Transactional Analysis Approach (TA) Approach and Teaching-Learning Dynamics," The session aimed to enhance the pedagogical skills of educators through an in-depth understanding of Transactional Analysis Approach and Dynamic Teaching Strategies. The Dignitaries were Dr.G.Padmaja, Associate Professor & Head, Centre for Health Psychology, School of Medical Sciences and Deputy Dean, Student Welfare, University of Hyderabad; Rev.Fr.Anthony Sagayaraja, Principal and Rev. Fr. Pranith, Vice Principal.

The second day of the FDP commenced with a solemn prayer led by Rev. Fr. Pranith, Vice Principal, setting a contemplative and respectful tone for the proceedings. Following the invocation, the Dignitaries were invited onto the dais, a gesture that underscored the institution's tradition of honouring the guests. In a symbolic act of growth and nurturing, a