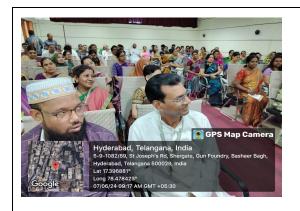

As part of the five Day Faculty Development Program (FDP) titled "Elevating Educators: Mastering the Art of Teaching," organized by IQAC, St. Joseph's Degree & PG College from 5<sup>th</sup> to 11<sup>th</sup> June 2024; the second day's technical session was held on 6<sup>th</sup> June 2024 from 9.00 am to 12.30 pm in Jubilee Hall focusing on the theme "Teacher-Student Interaction: Transactional Analysis Approach (TA) Approach and Teaching-Learning Dynamics," The session aimed to enhance the pedagogical skills of educators through an in-depth understanding of Transactional Analysis Approach and Dynamic Teaching Strategies. The Dignitaries were Dr.G.Padmaja, Associate Professor & Head, Centre for Health Psychology, School of Medical Sciences and Deputy Dean, Student Welfare, University of Hyderabad; Rev.Fr.Anthony Sagayaraja, Principal and Rev. Fr. Pranith, Vice Principal.

The second day of the FDP commenced with a solemn prayer led by Rev. Fr. Pranith, Vice Principal, setting a contemplative and respectful tone for the proceedings. Following the invocation, the Dignitaries were invited onto the dais, a gesture that underscored the institution's tradition of honouring the guests. In a symbolic act of growth and nurturing, a