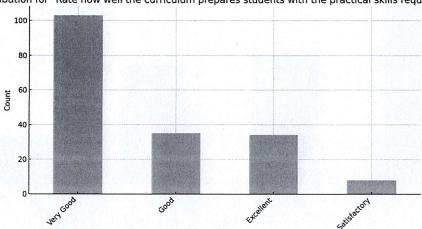

Response Distribution for "Rate how well the curriculum prepares students with the practical skills required in the industry?"

Department of Business Management
St. Joseph's Degree & RG College
King Kott Road, Nyderzoad 29.