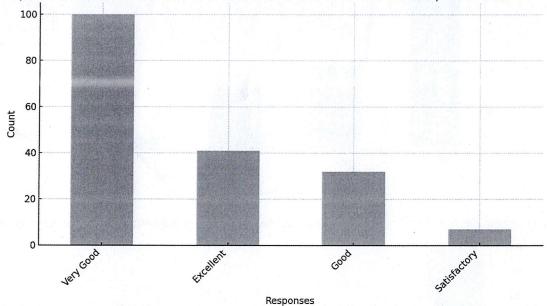

## **Parents Feedback on Curriculum for BBA**

Response Distribution for "Rate the satisfaction level of the curriculum provided at the college."

Response Distribution for "How do you rate the Program in terms of its relevance to the latest trends in the job market?"