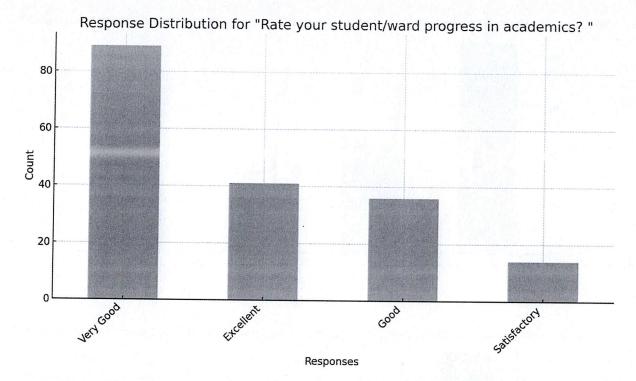

activities?"

Response Distribution for "How engaged do you feel your child is with the curriculum and learning activities?"