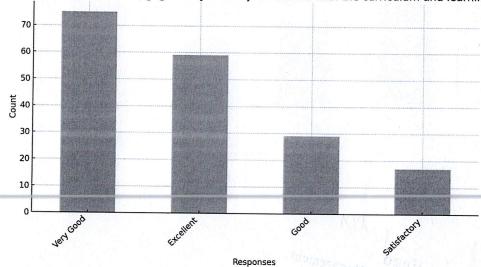

activities?"

Response Distribution for "How engaged do you feel your child is with the curriculum and learning activities?"