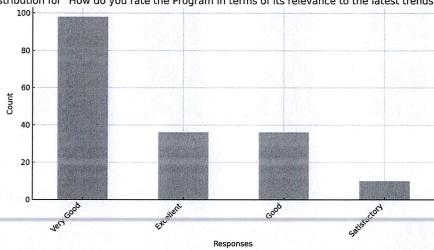

## **Parents Feedback on Curriculum for BBA**

Response Distribution for "Rate the satisfaction level of the curriculum provided at the college."

Response Distribution for "How do you rate the Program in terms of its relevance to the latest trends in the job market?"